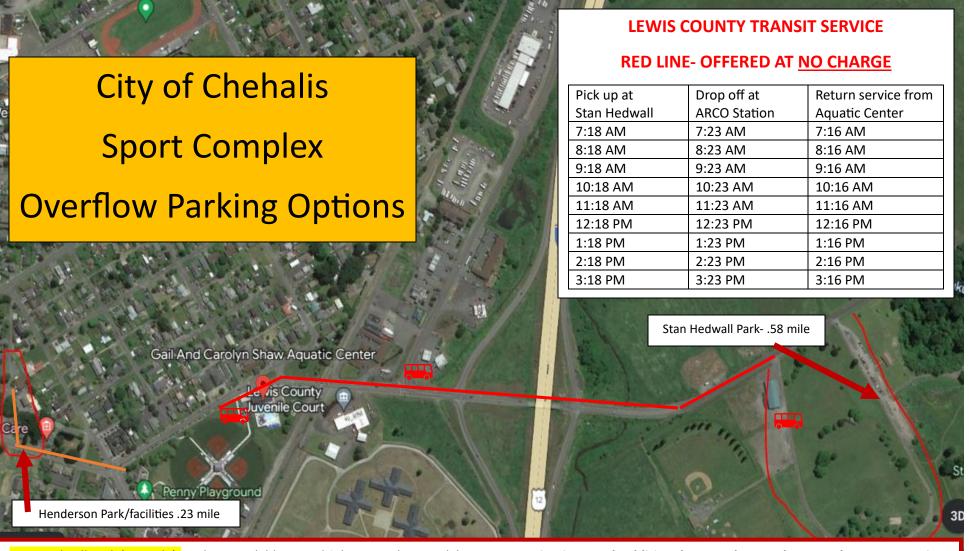

Stan Hedwall Park (.58 mile): Parking available at multiple areas along park loop. Best option is to park additional cars and carpool to complex or use Lewis County Transit. There is not a designated sidewalk or walking path to complex, we do not recommend that teams and/or guests walk from this option.

Lewis County Transit- Bus transportation offered Sat/Sun starting at 7:18AM from Stan Hedwall to Arco Station (.22 mile to Chehalis Sport Complex from Arco Gas Station), return service every hour starting at 8:16AM, at Bus Stop near Aquatic Center Parking lot.\*\*\*

Henderson Park/Facilities (.23 mile): Off street parking on end of SW 13<sup>th</sup> Street towards intersection, and on SW Henderson Way, (turn right on Circle drive to access SW Henderson Way and facilities parking areas)