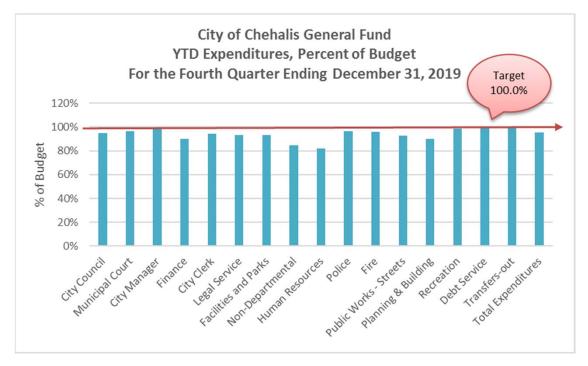

### **GENERAL FUND OVERVIEW**

The General Fund's 2019 actual revenue is \$10,305,406 or 101.6% of the 2019 budget. This exceeds the 2019 revenue budget projection by \$166,744. Total actual expenditures are \$10,619,031 or 95.1% of the 2019 budget. This is \$550,177 below the 2019 budget. At the end of the 4<sup>th</sup> quarter 2019, the General Fund total expenditures exceeded total revenues by \$313,625, which represents use of beginning reserves by the same amount.

### **General Fund Expenditures and Transfers-out**

Total expenditures and transfers-out through December is \$10,619,032 or 95.1% of the 2019 budget. This is \$550,177 below the 2019 expenditures budget.

Total salaries and benefits were \$7,434,837 and makes up about 70.0% of the total general fund expenditures.

Police and Fire make up 50.5% of the total 2019 general fund expenditures.

All departments operated within the budget parameters, with average spending of 95.1% of the 2019 total general fund appropriations, leaving a \$550,177 balance in the 2019 expenditures budget. The remaining budget balance is summarized by the following major expenditures categories: about \$250,000 from salary and benefits; \$36,000 from supplies; \$231,000 from services. The general fund financial statements attached to this agenda report provides the budget to actual information by each department.