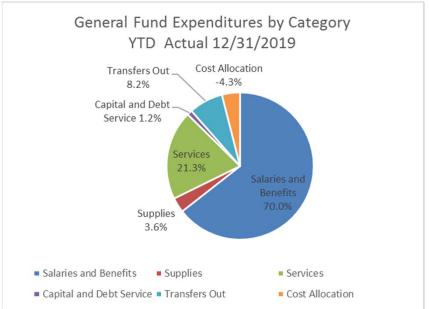

Total salaries and benefits were \$7,434,837 and makes up about 70.0% of the total general fund expenditures.

Police and Fire make up 50.5% of the total 2019 general fund expenditures.

All departments operated within the budget parameters, with average spending of 95.1% of the 2019 total general fund appropriations, leaving a \$550,177 balance in the 2019 expenditures budget. The remaining budget balance is summarized by the following major expenditures categories: about \$250,000 from salary and benefits; \$36,000 from supplies; \$231,000 from services. The general fund financial statements attached to this agenda report provides the budget to actual information by each department.