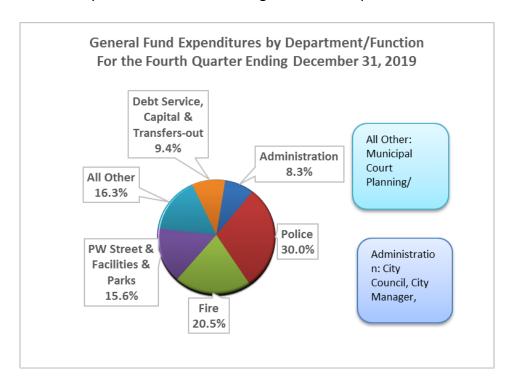

### **General Fund Expenditures and Transfers-out**

Total expenditures and transfers-out through December is \$10,619,032 or 95.1% of the 2019 budget. This is \$550,177 below the 2019 expenditures budget.

Total salaries and benefits were \$7,434,837 and makes up about 70.0% of the total general fund expenditures.

Police and Fire make up 50.5% of the total 2019 general fund expenditures.

All departments operated within the budget parameters, with average spending of 95.1% of the 2019 total general fund appropriations, leaving a \$550,177 balance in the 2019 expenditures budget. The remaining budget balance is summarized by the following major expenditures categories: about \$250,000 from salary and benefits; \$36,000 from supplies; \$231,000 from services. The general fund financial statements attached to this agenda report provides the budget to actual information by each department.