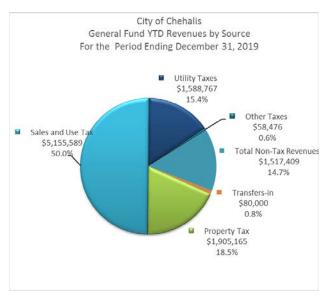

### **General Fund Tax Revenues:**

About 84.5% of the general fund revenue is from various tax revenues. Total YTD tax revenue is \$8,707,997 or 100.2% of the 2019 tax revenue budget. This exceeds the 2019 tax revenue projection by \$15,978.

Sales Tax revenue received through December is \$5,155,589 or 100.3% of the 2019 budget. This is about \$13,479 exceeding the YTD target amount. Sales tax is the City's largest revenue source and makes up 50.0% of the total General Fund revenues received through December 2019.

<u>Utility Tax revenue</u> received is \$1,588,767 or 100.8% of the 2019 budget. This is \$12,277 exceeding the 2019 budget. Electricity utility tax revenue exceeded the 2019 budget by \$64,377; however, gas and telephone utility tax revenues are below the 2019 budget by \$27,669 and 63,949, respectively. Utility tax revenue is the third largest revenue source of the General Fund and make up 15.4% of the General Fund total revenues received through December 2019.