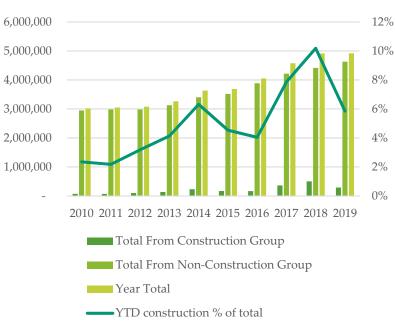

Local sales and use tax received is \$4,918,795 or 99.0% of the 2019 budget and is \$51,385 below the YTD target amount. About \$287,894 (or 5.9%) of the YTD 2019 local sales and use tax is from construction activities (construction of buildings, heavy and civil engineering, and

specialty trade contractors, etc.). As predicted, the sales tax from aggregated construction

activities declined by \$218,064 (or 43.1%) from 2018; whereas, sales taxes from aggregated non-construction activities increased by \$221,829 (or 5.0%) when compared to last year. Overall, local sales and use tax revenues increased by \$3,765 or 0.1% from 2018. Local sales and use tax revenues trend will be closely monitored throughout the year.