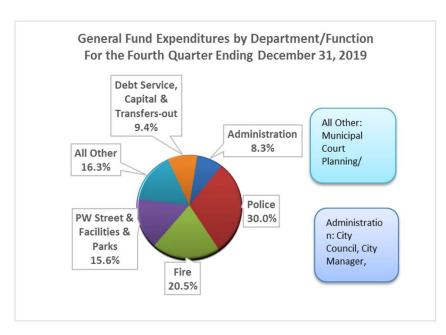

Total salaries and benefits were \$7,434,837 and makes up about 70.0% of the total general fund expenditures.

Police and Fire make up 50.5% of the total 2019 general fund expenditures.

All departments operated within the budget parameters, with average spending of 95.1% of the 2019 total general fund appropriations, leaving a \$550,177 balance in the 2019 expenditures budget. The remaining budget balance is summarized by the following major expenditures categories: about \$250,000 from salary and benefits; \$36,000 from supplies; \$231,000 from services. The general fund financial statements attached to this agenda report provides the budget to actual information by each department.