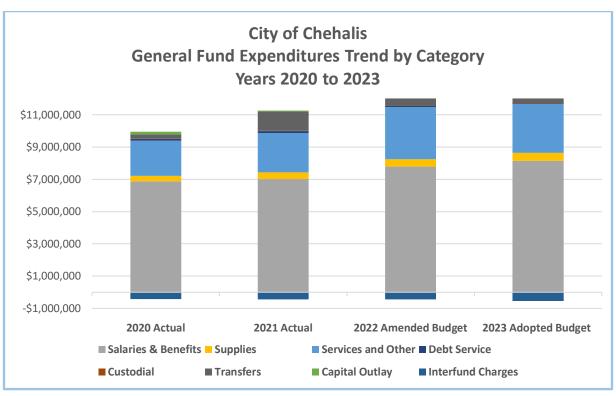

ng and Building    |    | 459,945     |    | 858,659    |    | 1,323,650            |    | 1,155,455            |    | (168,195)            | -12.7%   |
| Recreation               |    | 278,953     |    | 341,834    |    | 491,195              |    | 487,393              |    | (3,802)              | -0.8%    |
| TOTAL EXPENDITURES       | \$ | 9,524,345   |    | 10,824,975 |    | 13,472,220           | \$ | 12,426,963           |    | (1,045,257)          | -7.8%    |
| ENDING CASH, DECEMBER 31 | \$ | 2,240,739   | \$ | 2,713,503  | \$ | 1,650,858            | \$ | 1,621,113            | \$ | (29,745)             | -1.8%    |
| TOTAL APPROPRIATION      | \$ | 11,765,084  | \$ | 13,538,478 | \$ | 15,123,078           | \$ | 14,048,076           | \$ | (1,075,002)          | -7.1%    |





| FUND:                                      | 001 - GENERAL FUND                                                        |                           |                           |                       |                       | REV       | ENUES                 | (001)                   |                         |
|--------------------------------------------|---------------------------------------------------------------------------|---------------------------|---------------------------|-----------------------|-----------------------|-----------|-----------------------|-------------------------|-------------------------|
|                                            |                                                                           |                           |