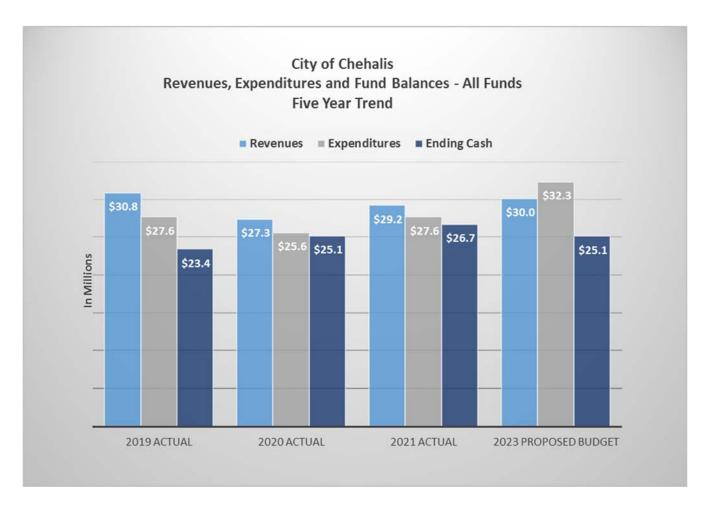

## City of Chehalis 2023 Adopted Budget

City of Chehalis, Washington 2023 Adopted Budget