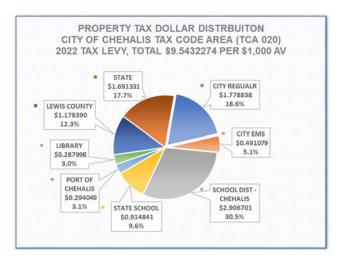

### **Table of Contents**

|                                                              | Page |
|--------------------------------------------------------------|------|
| Introductory Section:                                        |      |
| City Officials                                               | 1    |
| Table of Contents                                            | 2    |
| City of Chehalis Organization Charts                         | 4    |
| About Chehalis                                               | 5    |
| Mission Statement and Strategic Plan                         |      |
| Budget Procedure                                             | 8    |
| Basis of Accounting & Budgeting                              |      |
| City Manager's Budget Message                                | 11   |
| Budget Summary Section:                                      |      |
| Budget Summary Overview                                      |      |
| City Revenue Description                                     |      |
| Budget Ordinance                                             |      |
| Budget Ordinance - Budget Summary – All Funds                | 32   |
| Revenue Budget Summary – All Funds                           |      |
| Expenditure Budget Summary – All Funds                       |      |
| Summary of Budget Totals Including Fund Balances – All Funds | 35   |
| Summary by Revenue and Expenditure Category – All Funds      |      |
| Capital Budget List                                          |      |
| Schedule of Interfund Transfers                              |      |
| General Governmental Fund  General Fund (001)                | 47   |
| Summary by Revenue and Expenditure Category – General Fund   |      |
| Expenditure Summary by Department – General Fund             |      |
| General Fund Revenues                                        |      |
| General Fund Departmental Expenditures                       |      |
| City Council (B1)                                            | 55   |
| Municipal Court (C1)                                         |      |
| City Manager (D1)                                            | 63   |
| Finance (E1)                                                 | 67   |
| City Clerk (E4)                                              | 71   |
| Legal Services-City Attorney (F1)                            |      |
| Facilities and Parks (F2)                                    |      |
| Non-Departmental (G1)                                        |      |
| Human Resources (G2)                                         |      |
| Police (H1)                                                  |      |
| Fire (I1)                                                    |      |
| Public Works – Streets (K1)                                  |      |
| Planning and Building (P2)                                   |      |
| <b>,</b> ,                                                   | 100  |
| Other Governmental Funds                                     |      |
| Street Fund (003)                                            |      |
| Building Abatement Fund (004)                                | 117  |