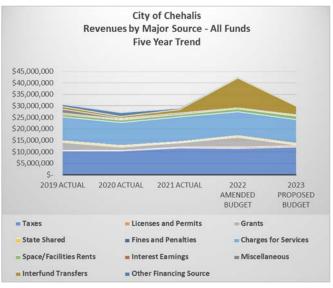

## City of Chehalis 2023 Adopted Budget

City of Chehalis, Washington 2023 Adopted Budget