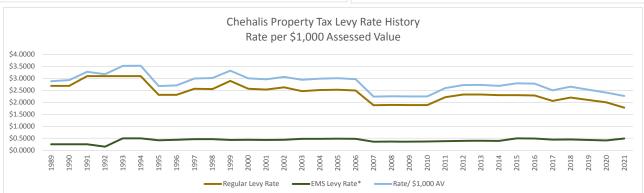

06   | 0.2%      | 0.441804454    | \$ | 314,525  | -0.2%  | 2.5000781524       | \$ | 1,779,831 |
| 2019     | \$ | 717,643,811.00 | 0.8%   | 2.2016911116  | \$    | 1,580,030   | 7.8%      | 0.450151029    | \$ | 323,048  | 2.7%   | 2.6518421407       | \$ | 1,903,078 |
| 2020     | \$ | 769,615,890.00 | 7.2%   | 2.09999562249 | _     | 1,616,190   | 2.3%      | 0.4290438962   | ·  | 330,199  | 2.2%   | 2.52903951866      | \$ | 1,946,389 |
| 2021     | \$ | 824,330,209.00 | 7.1%   | 1.99994804509 |       | 1,648,618   | 2.0%      | 0.4081008699   | •  | 336,409  | 1.9%   | 2.40804813208      | \$ | 1,985,027 |
| 2022     | \$ | 944,839,689.00 | 14.6%  | 1.77883803948 | \$    | 1,680,717   | 1.9%      | 0.4910785876   | \$ | 463,991  | 37.9%  | 2.26991662709      | \$ | 2,144,707 |







### 2022 Salary Schedule \*

Updated with 3% increase - Police Guild effective 1/1/2022 Updated with 1.5% increase - IAFF Fire effective 12/25/2021 Updated with 1.5% - Non-Uniformed effective 12/25/2021 Updated with 1.5% - Non-Represented effective 12/25/2021

### \* 2023 salary schedule is not available as of 11/28/2022. The below 2022 salary schedule will be replaced when the 2023 salary schedule is available.

|                                                  | Collective Bargaining |             |          |        |        |        |        |
|--------------------------------------------------|-----------------------|-------------|----------|--------|--------|--------|--------|
| Class Title                                      | Organization          |             | Step A   | Ste