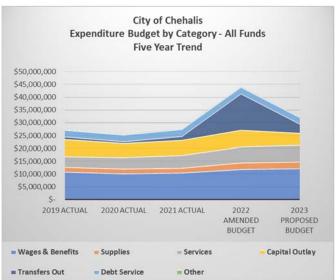

## City of Chehalis 2023 Adopted Budget

City of Chehalis, Washington 2023 Adopted Budget