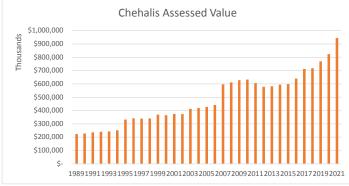

65,306   | 0.2%      | 0.441804454    | \$ | 314,525  | -0.2%  | 2.5000781524       | \$ | 1,779,831 |
| 2019     | \$ | 717,643,811.00 | 0.8%   | 2.2016911116  | \$    | 1,580,030   | 7.8%      | 0.450151029    | \$ | 323,048  | 2.7%   | 2.6518421407       | \$ | 1,903,078 |
| 2020     | \$ | 769,615,890.00 | 7.2%   | 2.09999562249 | _     | 1,616,190   | 2.3%      | 0.4290438962   | ·  | 330,199  | 2.2%   | 2.52903951866      | \$ | 1,946,389 |
| 2021     | \$ | 824,330,209.00 | 7.1%   | 1.99994804509 |       | 1,648,618   | 2.0%      | 0.4081008699   | •  | 336,409  | 1.9%   | 2.40804813208      | \$ | 1,985,027 |
| 2022     | \$ | 944,839,689.00 | 14.6%  | 1.77883803948 | \$    | 1,680,717   | 1.9%      | 0.4910785876   | \$ | 463,991  | 37.9%  | 2.26991662709      | \$ | 2,144,707 |







### 2022 Salary Schedule \*

Updated with 3% increase - Police Guild effective 1/1/2022 Updated with 1.5% increase - IAFF Fire effective 12/25/2021 Updated with 1.5% - Non-Uniformed effective 12/25/2021 Updated with 1.5% - Non-Represented effective 12/25/2021

### \* 2023 salary schedule is not available as of 11/28/2022. The below 2022 salary schedule will be replaced when the 2023 salary schedule is available.

|                                                  | Collective Bargaining |             |          |        |        |        |        |
|--------------------------------------------------|-----------------------|-------------|----------|--------|--------|--------|--------|
| Class Title                                      | Organization          |             | Step A   |