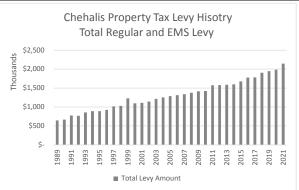

,306   | 0.2%      | 0.441804454    | \$ | 314,525  | -0.2%  | 2.5000781524       | \$ | 1,779,831 |
| 2019     | \$ | 717,643,811.00 | 0.8%   | 2.2016911116  | \$    | 1,580,030   | 7.8%      | 0.450151029    | \$ | 323,048  | 2.7%   | 2.6518421407       | \$ | 1,903,078 |
| 2020     | \$ | 769,615,890.00 | 7.2%   | 2.09999562249 | _     | 1,616,190   | 2.3%      | 0.4290438962   | ·  | 330,199  | 2.2%   | 2.52903951866      | \$ | 1,946,389 |
| 2021     | \$ | 824,330,209.00 | 7.1%   | 1.99994804509 |       | 1,648,618   | 2.0%      | 0.4081008699   | •  | 336,409  | 1.9%   | 2.40804813208      | \$ | 1,985,027 |
| 2022     | \$ | 944,839,689.00 | 14.6%  | 1.77883803948 | \$    | 1,680,717   | 1.9%      | 0.4910785876   | \$ | 463,991  | 37.9%  | 2.26991662709      | \$ | 2,144,707 |







### 2022 Salary Schedule \*

Updated with 3% increase - Police Guild effective 1/1/2022 Updated with 1.5% increase - IAFF Fire effective 12/25/2021 Updated with 1.5% - Non-Uniformed effective 12/25/2021 Updated with 1.5% - Non-Represented effective 12/25/2021

### \* 2023 salary schedule is not available as of 11/28/2022. The below 2022 salary schedule will be replaced when the 2023 salary schedule is available.

|                                                  | Collective Bargaining |             |          |        |        |        |        |
|--------------------------------------------------|-----------------------|-------------|----------|--------|--------|--------|--------|
| Class Title                                      | Organization          |             | Step A   | S