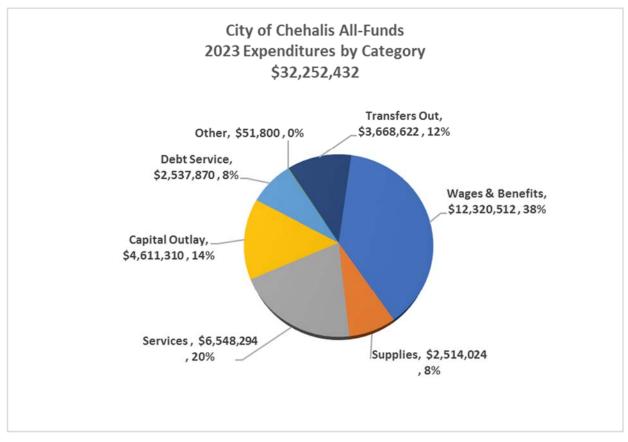

## City of Chehalis 2023 Adopted Budget

City of Chehalis, Washington 2023 Adopted Budget