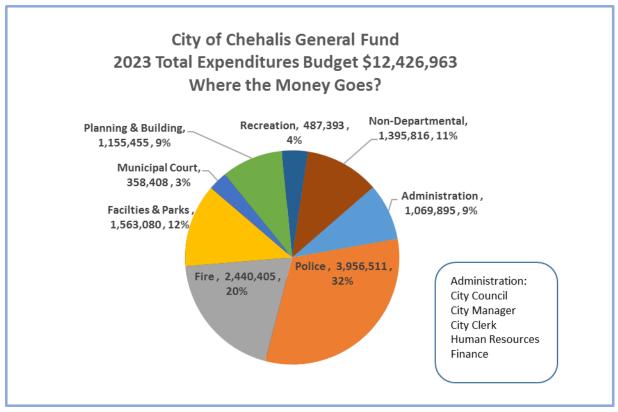

### **Table of Contents**

|                                                              | Page |
|--------------------------------------------------------------|------|
| Introductory Section:                                        |      |
| City Officials                                               | 1    |
| Table of Contents                                            | 2    |
| City of Chehalis Organization Charts                         | 4    |
| About Chehalis                                               | 5    |
| Mission Statement and Strategic Plan                         |      |
| Budget Procedure                                             | 8    |
| Basis of Accounting & Budgeting                              |      |
| City Manager's Budget Message                                | 11   |
| Budget Summary Section:                                      |      |
| Budget Summary Overview                                      |      |
| City Revenue Description                                     |      |
| Budget Ordinance                                             |      |
| Budget Ordinance - Budget Summary – All Funds                | 32   |
| Revenue Budget Summary – All Funds                           |      |
| Expenditure Budget Summary – All Funds                       |      |
| Summary of Budget Totals Including Fund Balances – All Funds | 35   |
| Summary by Revenue and Expenditure Category – All Funds      |      |
| Capital Budget List                                          |      |
| Schedule of Interfund Transfers                              |      |
| General Governmental Fund  General Fund (001)                | 47   |
| Summary by Revenue and Expenditure Category – General Fund   |      |
| Expenditure Summary by Department – General Fund             |      |
| General Fund Revenues                                        |      |
| General Fund Departmental Expenditures                       |      |
| City Council (B1)                                            | 55   |
| Municipal Court (C1)                                         |      |
| City Manager (D1)                                            | 63   |
| Finance (E1)                                                 | 67   |
| City Clerk (E4)                                              | 71   |
| Legal Services-City Attorney (F1)                            |      |
| Facilities and Parks (F2)                                    |      |
| Non-Departmental (G1)                                        |      |
| Human Resources (G2)                                         |      |
| Police (H1)                                                  |      |
| Fire (I1)                                                    |      |
| Public Works – Streets (K1)                                  |      |
| Planning and Building (P2)                                   |      |
| <b>,</b> ,                                                   | 100  |
| Other Governmental Funds                                     |      |
| Street Fund (003)                                            |      |
| Building Abatement Fund (004)                                | 117  |