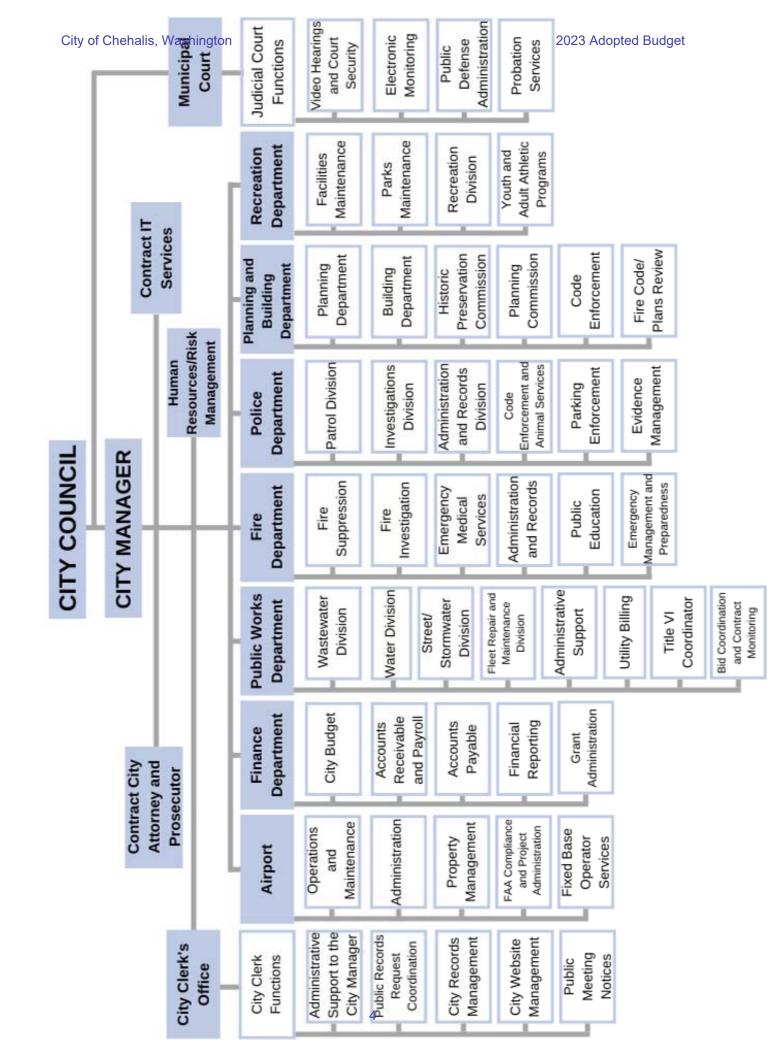

## City of Chehalis 2023 Adopted Budget

City of Chehalis, Washington 2023 Adopted Budget