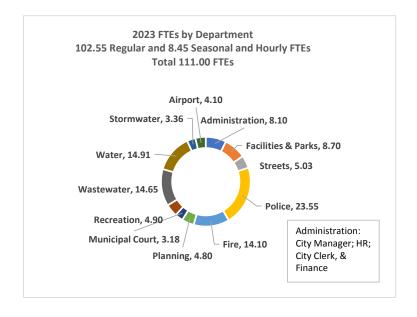

### **Table of Contents**

|                                                              | Page |
|--------------------------------------------------------------|------|
| Introductory Section:                                        |      |
| City Officials                                               | 1    |
| Table of Contents                                            | 2    |
| City of Chehalis Organization Charts                         | 4    |
| About Chehalis                                               | 5    |
| Mission Statement and Strategic Plan                         |      |
| Budget Procedure                                             | 8    |
| Basis of Accounting & Budgeting                              |      |
| City Manager's Budget Message                                | 11   |
| Budget Summary Section:                                      |      |
| Budget Summary Overview                                      |      |
| City Revenue Description                                     |      |
| Budget Ordinance                                             |      |
| Budget Ordinance - Budget Summary – All Funds                | 32   |
| Revenue Budget Summary – All Funds                           |      |
| Expenditure Budget Summary – All Funds                       |      |
| Summary of Budget Totals Including Fund Balances – All Funds | 35   |
| Summary by Revenue and Expenditure Category – All Funds      |      |
| Capital Budget List                                          |      |
| Schedule of Interfund Transfers                              |      |
| General Governmental Fund  General Fund (001)                | 47   |
| Summary by Revenue and Expenditure Category – General Fund   |      |
| Expenditure Summary by Department – General Fund             |      |
| General Fund Revenues                                        |      |
| General Fund Departmental Expenditures                       |      |
| City Council (B1)                                            | 55   |
| Municipal Court (C1)                                         |      |
| City Manager (D1)                                            | 63   |
| Finance (E1)                                                 | 67   |
| City Clerk (E4)                                              | 71   |
| Legal Services-City Attorney (F1)                            |      |
| Facilities and Parks (F2)                                    |      |
| Non-Departmental (G1)                                        |      |
| Human Resources (G2)                                         |      |
| Police (H1)                                                  |      |
| Fire (I1)                                                    |      |
| Public Works – Streets (K1)                                  |      |
| Planning and Building (P2)                                   |      |
| <b>,</b> ,                                                   | 100  |
| Other Governmental Funds                                     |      |
| Street Fund (003)                                            |      |
| Building Abatement Fund (004)                                | 117  |