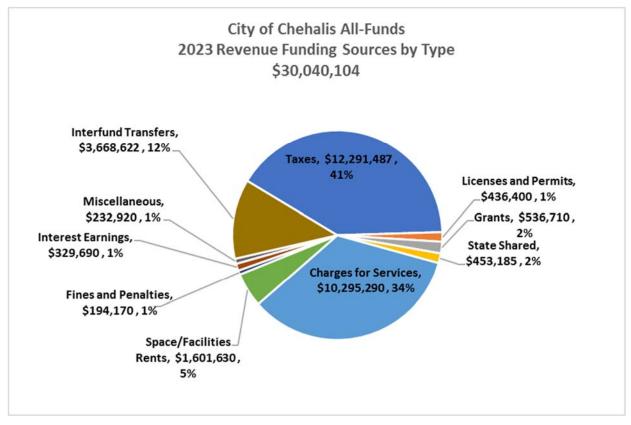

### **Table of Contents**

|                                                              | Page |
|--------------------------------------------------------------|------|
| Introductory Section:                                        |      |
| City Officials                                               | 1    |
| Table of Contents                                            | 2    |
| City of Chehalis Organization Charts                         | 4    |
| About Chehalis                                               | 5    |
| Mission Statement and Strategic Plan                         |      |
| Budget Procedure                                             | 8    |
| Basis of Accounting & Budgeting                              |      |
| City Manager's Budget Message                                | 11   |
| Budget Summary Section:                                      |      |
| Budget Summary Overview                                      |      |
| City Revenue Description                                     |      |
| Budget Ordinance                                             |      |
| Budget Ordinance - Budget Summary – All Funds                | 32   |
| Revenue Budget Summary – All Funds                           |      |
| Expenditure Budget Summary – All Funds                       |      |
| Summary of Budget Totals Including Fund Balances – All Funds | 35   |
| Summary by Revenue and Expenditure Category – All Funds      |      |
| Capital Budget List                                          |      |
| Schedule of Interfund Transfers                              |      |
| General Governmental Fund  General Fund (001)                | 47   |
| Summary by Revenue and Expenditure Category – General Fund   |      |
| Expenditure Summary by Department – General Fund             |      |
| General Fund Revenues                                        |      |
| General Fund Departmental Expenditures                       |      |
| City Council (B1)                                            | 55   |
| Municipal Court (C1)                                         |      |
| City Manager (D1)                                            | 63   |
| Finance (E1)                                                 | 67   |
| City Clerk (E4)                                              | 71   |
| Legal Services-City Attorney (F1)                            |      |
| Facilities and Parks (F2)                                    |      |
| Non-Departmental (G1)                                        |      |
| Human Resources (G2)                                         |      |
| Police (H1)                                                  |      |
| Fire (I1)                                                    |      |
| Public Works – Streets (K1)                                  |      |
| Planning and Building (P2)                                   |      |
| <b>,</b> ,                                                   | 100  |
| Other Governmental Funds                                     |      |
| Street Fund (003)                                            |      |
| Building Abatement Fund (004)                                | 117  |