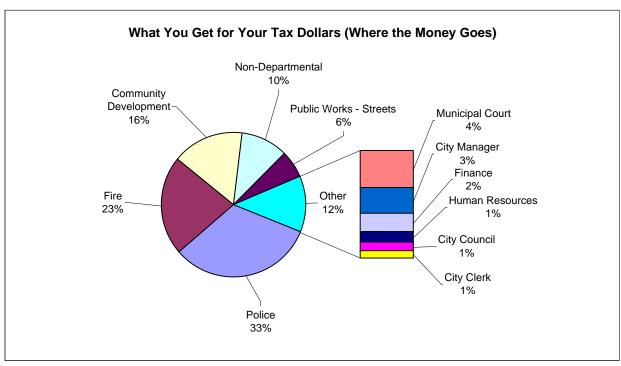

# GENERAL FUND SUMMARY BY TOTAL REVENUES AND EXPENDITURE BY DEPARTMENT

|                            |         |           |           | Total            |           |          |           |           |          |           |           |           |           |           |           |           |          |
|----------------------------|---------|-----------|-----------|------------------|-----------|----------|-----------|-----------|----------|-----------|-----------|-----------|-----------|-----------|-----------|-----------|----------|
|                            |         | Amended   | Total     | Adopted          | Amended   | Amended  | Total     | Actual    | Actual   | Total     | Projected | Projected | Total     | Adopted   | Adopted   | Total     |          |
| BEGINNING FUND             |         | Budget    | Actual    | Budget           | Recurring | One-Time | Amended   | Recurring | One-Time | Actual    | Recurring | One-Time  | Projected | Recurring | One-Time  | Adopted   | % Chg    |
| BALANCES:                  |         | 2011      | 2011      | 2012             | 2012      | 2012     | 2012      | 6/30/12   | 6/30/12  | 6/30/12   | 12/31/12  | 12/31/12  | 12/31/12  | 2013      | 2013      | 2013      | 12-13%   |
| January 1                  |         | 615,991   | 615,991   | 768,697          | 828,989   | 0        | 828,989   | 828,989   | 0        | 828,989   | 828,989   | 0         | 828,989   | 840,843   | 0         | 840,843   | 1.43%    |
|                            |         |           |           | Total            |           |          |           |           |          |           |           |           |           |           |           |           |          |
|                            |         | Amended   | Total     | Adopted          | Amended   | Amended  | Total     | Actual    | Actual   | Total     | Projected | Projected | Total     | Adopted   | Adopted   | Total     |          |
|                            |         | Budget    | Actual    | Budget           | Recurring | One-Time | Amended   | Recurring | One-Time | Actual    | Recurring | One-Time  | Projected | Recurring | One-Time  | Adopted   | % Chg    |
| REVENUES                   |         | 2011      | 2011      | 2012             | 2012      | 2012     | 2012      | 6/30/12   | 6/30/12  | 6/30/12   | 12/31/12  | 12/31/12  | 12/31/12  | 2013      | 2013      | 2013      | 12-13%   |
| TOTALS                     |         | 8,835,407 | 8,708,210 | 7,580,623        | 7,426,367 | 324,866  | 7,751,233 | 3,692,312 | 93,816   | 3,786,128 | 7,368,443 | 313,942   | 7,682,385 | 6,956,835 | 517,306   | 7,474,141 | -3.57%   |
|                            |         |           |           | Total            |           |          |           |           |          |           |           |           |           |           |           |           |          |
|                            |         | Amended   | Total     | Adopted          | Amended   | Amended  | Total     | Actual    | Actual   | Total     | Projected | Projected | Total     | Adopted   | Adopted   | Total     |          |
|                            |         | Budget    | Actual    | Budget           | Recurring | One-Time | Amended   | Recurring | One-Time | Actual    | Recurring | One-Time  | Projected | Recurring | One-Time  | Adopted   | % Chg    |
| EXPENDITURES               | Dept. # | 2011      | 2011      | 2012             | 2012      | 2012     | 2012      | 6/30/12   | 6/30/12  | 6/30/12   | 12/31/12  | 12/31/12  | 12/31/12  | 2013      | 2013      | 2013      | 12-13%   |
| City Council               | B1      | 98,313    | 98,277    | 100,319          | 98,319    | 0        | ,-        | 48,263    | 0        | 48,263    | 96,453    | 0         | ,         | 76,587    | 0         | 76,587    | -22.10%  |
| City Manager               | D1      | 328,706   | 325,853   | 338,840          | 341,340   | 0        | 341,340   | 167,082   | 0        | 167,082   | 334,882   | 0         | 334,882   | 224,502   | 1,619     | 226,121   | -33.75%  |
| City Clerk                 | E4      | 91,305    | 89,685    | 93,216           | 94,231    | 0        | 94,231    | 44,584    | 0        | 44,584    | 93,843    | 0         | ,         | 56,516    | 0         | 56,516    | -40.02%  |
| Municipal Court            | C1      | 337,548   | 327,525   | 334,309          | ,         | 8,073    | 348,378   | 151,642   | 9,773    | 161,415   | 323,204   | 9,773     | 332,977   |           | 0         | 332,409   | -4.58%   |
| Finance                    | E1      | 317,680   | 311,794   | 316,414          | 315,357   | 7,362    | 322,719   | *         | 3,362    | 160,613   | 313,652   | 7,862     | 321,514   |           | 0         | 159,594   | -50.55%  |
| Human Resources            | G2      | 153,030   | 149,191   | 132,619          | ,         | 0        | 130,020   | 62,766    | 0        | 62,766    | 128,020   | 1,000     | 129,020   | 91,769    | 0         | 91,769    | -29.42%  |
| Police                     | H1      | 2,269,433 | 2,211,853 | 2,346,053        | ,,        | 15,537   | 2,361,475 | 1,097,541 | 3,983    | 1,101,524 | 2,337,473 | 3,983     | ,- ,      |           | 2,700     | 2,464,666 | 4.37%    |
| Fire                       | l1      | 1,808,836 | 1,769,503 | 1,727,813        | , , -     | 1,000    | 1,687,281 | 853,199   | 0        | 853,199   | 1,678,420 | 3,607     | 1,682,027 | 1,705,443 | 0         | 1,705,443 | 1.08%    |
| Community Development      | 53      | 1,226,672 | 1,198,077 | 1,158,726        |           | 82,808   | 1,253,861 | 583,773   | 50,540   | 634,313   | 1,159,923 | 54,381    | 1,214,304 |           | 86,487    | 1,227,135 | -2.13%   |
| Public Works - Streets     | K1      | 464,160   | 439,430   | 607,332          | 418,375   | 158,800  | 577,175   | 197,498   | 6,947    | 204,445   | 418,375   | 158,153   | 576,528   | 433,705   | 37,775    | 471,480   | -18.31%  |
| Public Works - Engineering | K2      | 126,628   | 122,961   | 111,017          | 108,617   | 0        | 108,617   | 49,769    | 0        | 49,769    | 108,465   | 0         | 108,465   | 0         | 0         | 700 745   | -100.00% |
| Non-Departmental           | G1      | 1,490,887 | 1,451,063 | 353,538          | 333,082   | 114,338  | 447,420   | 154,732   | 17,985   | 172,717   | 335,394   | 103,668   | 439,062   | 296,715   | 500,000   | 796,715   | 78.07%   |
| TOTALS                     |         | 8,713,198 | 8,495,212 | 7,620,196        | 7,382,918 | 387,918  | 7,770,836 | 3,568,100 | 92,590   | 3,660,690 | 7,328,104 | 342,427   | 7,670,531 | 6,979,854 | 628,581   | 7,608,435 | -2.09%   |
|                            |         | Amended   | Total     | Total<br>Adopted | Amended   | Amended  | Total     | Actual    | Actual   | Total     | Projected | Projected | Total     | Adopted   | Adopted   | Total     |          |
| ENDING FUND                |         | Budget    | Actual    | Budget           | Recurring | One-Time | Amended   | Recurring | One-Time | Actual    | Recurring | One-Time  | Projected | Recurring | One-Time  | Adopted   | % Chg    |
| BALANCES:                  |         | 2011      | 2011      | 2012             | 2012      | 2012     | 2012      | 6/30/12   | 6/30/12  | 6/30/12   | 12/31/12  | 12/31/12  | 12/31/12  | 2013      | 2013      | 2013      | 12-13%   |
| December 31                |         | 738,200   | 828,989   | 729,124          | 872,438   | (63,052) | 809,386   | 953,201   | 1,226    | 954,427   | 869,328   | (28,485)  | 840,843   | 817,824   | (111,275) | 706,549   | -12.71%  |