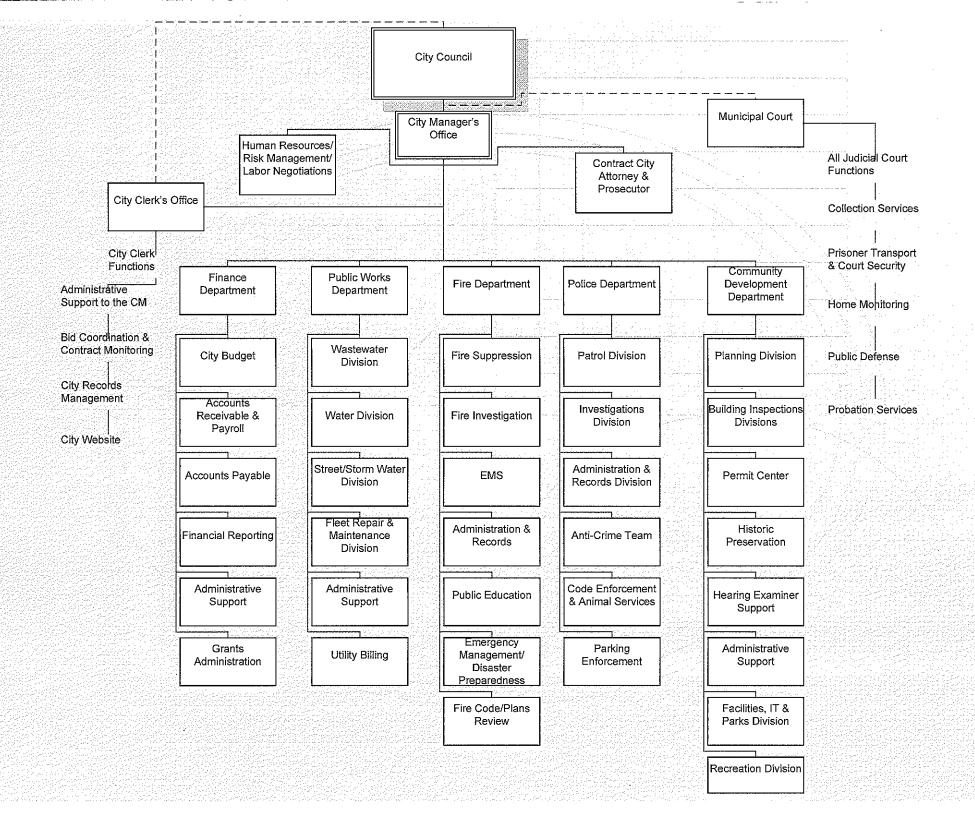

## **TABLE OF CONTENTS**

| Introductory Section                                                                                                                                                                               |                                              |
|----------------------------------------------------------------------------------------------------------------------------------------------------------------------------------------------------|----------------------------------------------|
| City Manager's Budget Message The City of Chehalis, Washington Principal Officials City of Chehalis Organizational Chart Budget Ordinance                                                          | iii<br>iv<br>\                               |
| Financial Section – Adopted Budget                                                                                                                                                                 |                                              |
| 2013 Budget Summary All Funds, Including Estimated Fund Balances                                                                                                                                   | 1                                            |
| Governmental Fund Types  General Fund Summary by Revenue, and Expenditure by Department Including Fund Balances Summary Graph of Revenue Sources and Uses Revenue Detail.                          | 3                                            |
| Department Expenditures and FTEs City Council City Manager City Clerk Municipal Court Finance Human Resources Police Fire Community Development Public Works – Streets Public Works – Engineering. | 11<br>15<br>17<br>20<br>22<br>27<br>31<br>38 |
| Non-Departmental                                                                                                                                                                                   | 46                                           |

#### APPOINTED CITY OFFICIALS

| Name                 | Title                                             |
|----------------------|---------------------------------------------------|
|                      |                                                   |
| Merlin G. MacReynold | City Manager                                      |
| William Hillier      | City Attorney                                     |
| Dale McBeth          | Municipal Court Judge                             |
| Judy Schave          | City Clerk                                        |
| Eva K. Lindgren      | Finance Manager                                   |
| Peggy Hammer         | Human Resources/Risk Manager                      |
| Glenn Schaffer       | Police Chief                                      |
| Kelvin Johnson       | Fire Chief                                        |
| Herta Fairbanks      | Public Works Director                             |
| Bob Nacht            | Community Development Director                    |
| Dennis Osborn        | Community Development Director (effective 1/7/13) |