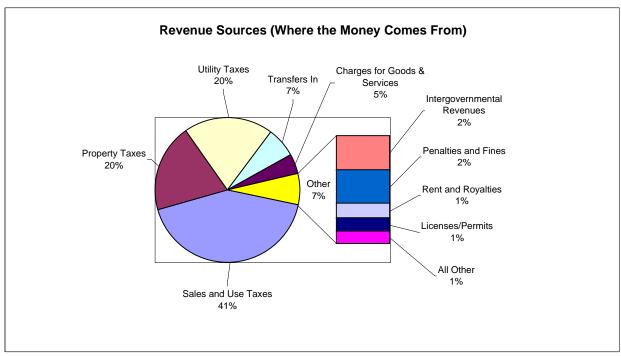

Review of the City's main operating fund, shows that the City's General Fund has struggled with the economic downturn. Of particular interest is its sales and use tax revenues - its largest revenue stream. This revenue has dropped by almost a million dollars a year since its height in 2008 to 2011 (a drop of 24%). This drop was only partially attributable to the economic downturn; a portion was attributable to Streamlined Sales Taxes (SST), which changed how revenues were attributed and distributed to local jurisdictions.