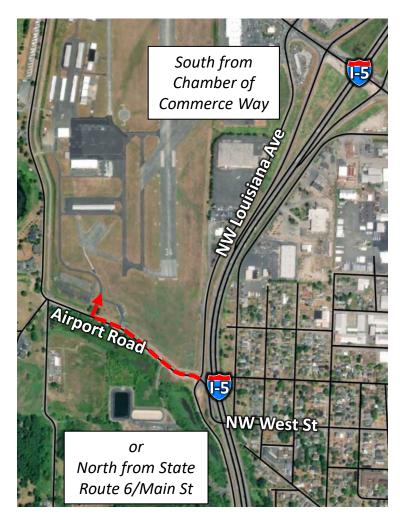

# Directions to Development Review Committee

Chehalis Airport Conference Room

## **Coordinates:**

(46.672787, -122.984924)

or 46° 40' 22.0332" N 122° 59' 5.7264" W