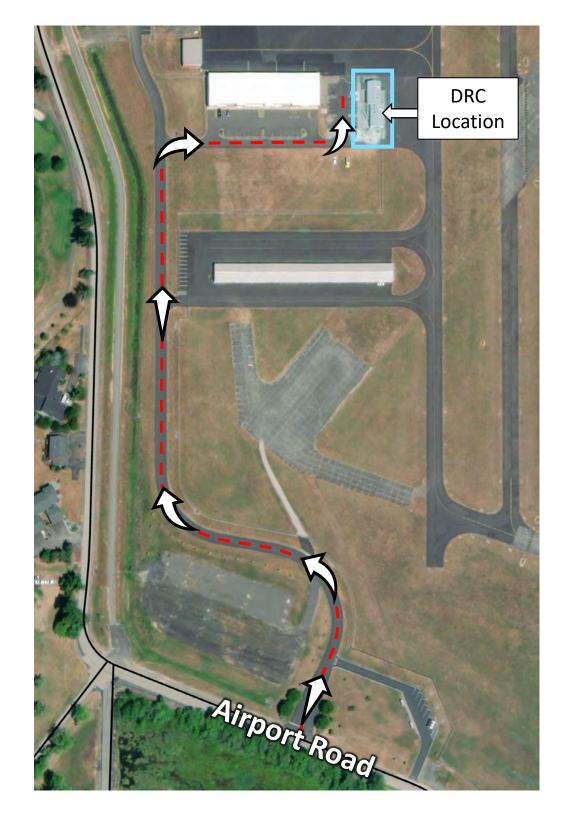

# Directions to Development Review Committee

Chehalis Airport Conference Room

## **Coordinates:**

(46.672787, -122.984924)

or 46° 40' 22.0332" N 122° 59' 5.7264" W