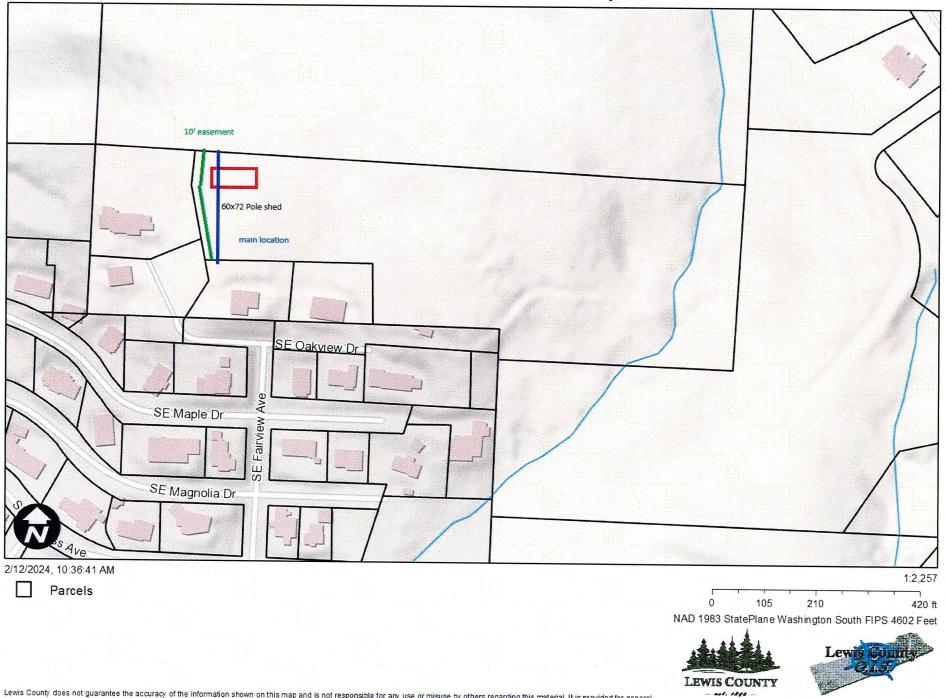

#### 9:00 AM AC-24-005; 0 SE Oakview Drive

Applicant proposes to construct a 60 x 70 ft pole building on the northwest corner of the property. Lewis County Parcel 021849000000 totaling 8.73 acres zoned R-1 Single-Family, Low Density.

Vicinity Map for AC-24-005 0 SE Oakview Drive