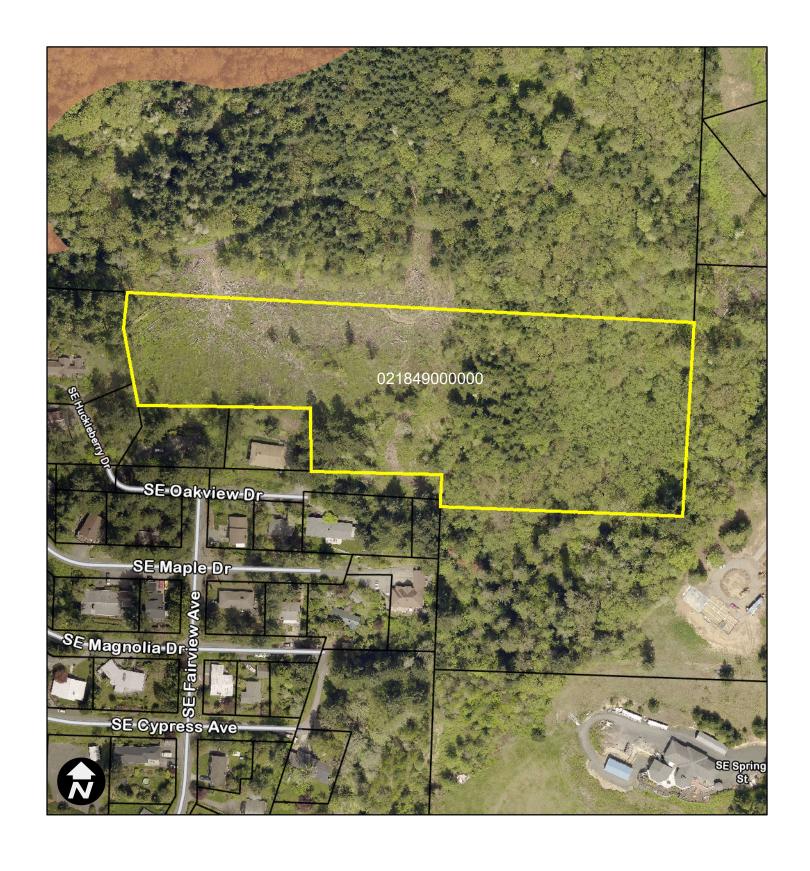

#### 9:00 AM AC-24-005; 0 SE Oakview Drive

Applicant proposes to construct a 60 x 70 ft pole building on the northwest corner of the property. Lewis County Parcel 021849000000 totaling 8.73 acres zoned R-1 Single-Family, Low Density.

Vicinity Map for AC-24-005 0 SE Oakview Drive