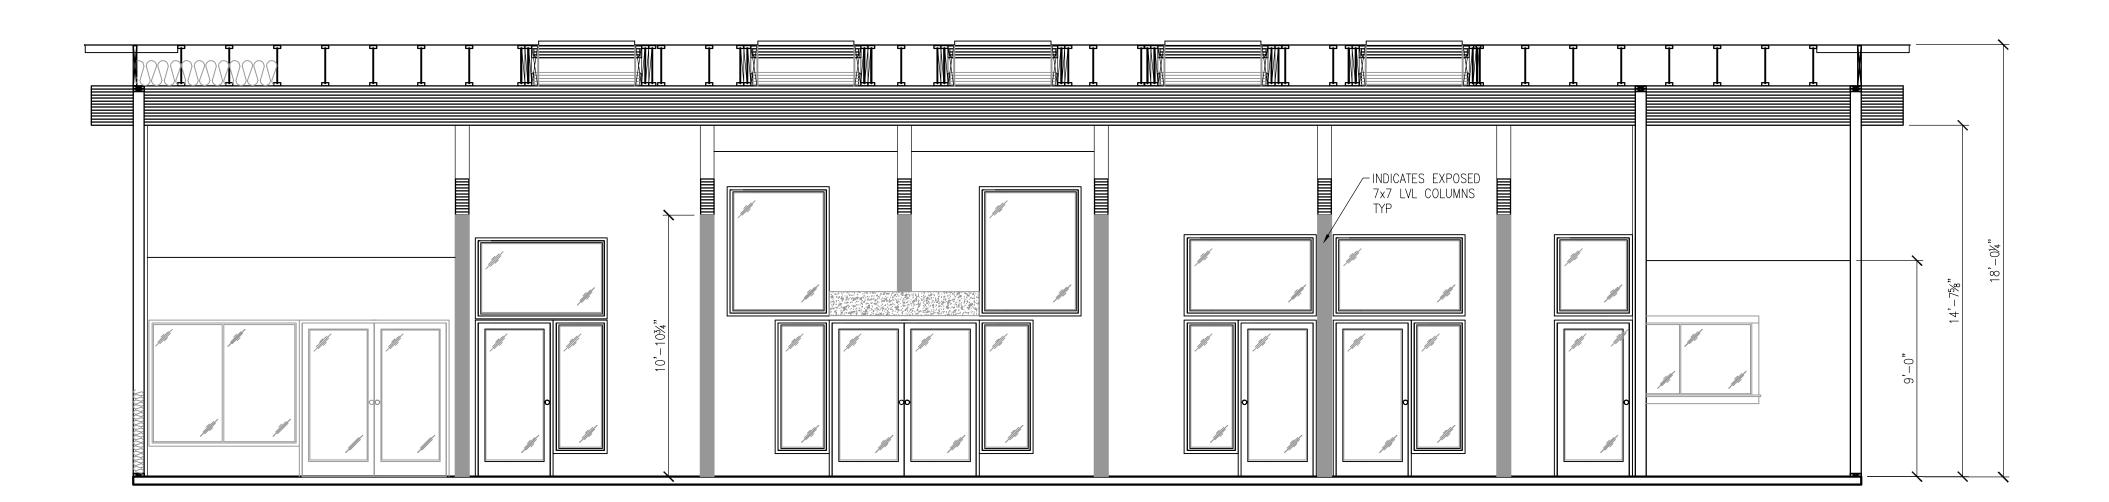

DAE

DATE: 1-22-24 DATE: 24-777 3 0 5 PRELIMINARY PERMIT SET DATE: 1-22-24

CROSS SECTION B

SCALE 1/4"=1'-0"

CROSS SECTION C

SCALE 1/4"=1'-0"

CROSS SECTION D

SCALE 1/4"=1'-0"

CROSS SECTION A

SCALE 1/4"=1'-0"

| SOUND WOOD PRODUCTS CORP OFFICE 195 RIBELIN RD, CHEHALIS WA 98532 |                      |                                    |                                                                |           |  |
|-------------------------------------------------------------------|----------------------|------------------------------------|----------------------------------------------------------------|-----------|--|
| OWNER SOUND WOOD PRODUCTS, INC - RORY 360-748-6500                | EWSolution           | <u>GNER</u><br>s – DOUG<br>10–7549 | STRUCTURAL ENGINEER  HAREZLAK ENGINEERING – PHIL  360–224–0267 |           |  |
|                                                                   | Rev. By Date         |                                    |                                                                |           |  |
| TEW Solutions                                                     | <u></u>              |                                    |                                                                |           |  |
| EWSolutions, Inc.  11246 NE 145TH ST KIRKLAND, WA 98034           | <u> </u>             |                                    |                                                                |           |  |
|                                                                   | <u>DRAWN BY</u>      | CHECKED BY                         | EWSolutions<br>JOB NO.                                         | SHEET NO. |  |
| PRELIMINARY PERMIT SET                                            | DAE<br>DATE: 1-22-24 | DATE:                              | <b>24-777</b>                                                  | 5 °F 5    |  |