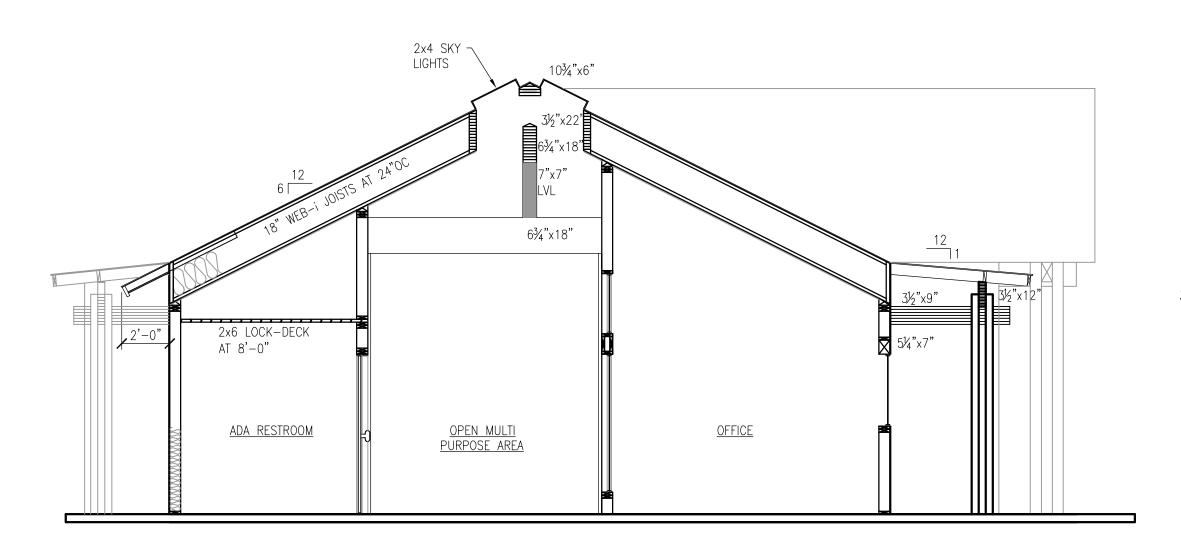

DAE

DATE: 1-22-24 DATE: 24-777 3 0 5 PRELIMINARY PERMIT SET DATE: 1-22-24

CROSS SECTION B

SCALE 1/4"=1'-0"

CROSS SECTION C

SCALE 1/4"=1'-0"

CROSS SECTION D

SCALE 1/4"=1'-0"

CROSS SECTION A

SCALE 1/4"=1'-0"

| SOUND WOOD PRODUCTS CORP OFFICE 195 RIBELIN RD, CHEHALIS WA 98532 |                      |                                    |                                                                |           |  |
|-------------------------------------------------------------------|----------------------|------------------------------------|----------------------------------------------------------------|-----------|--|
| OWNER SOUND WOOD PRODUCTS, INC - RORY 360-748-6500                | EWSolution           | <u>GNER</u><br>s – DOUG<br>10–7549 | STRUCTURAL ENGINEER  HAREZLAK ENGINEERING – PHIL  360–224–0267 |           |  |
|                                                                   | Rev. By Date         |                                    |                                                                |           |  |
| TEW Solutions                                                     | <u></u>              |                                    |                                                                |           |  |
| EWSolutions, Inc.  11246 NE 145TH ST KIRKLAND, WA 98034           | <u> </u>             |                                    |                                                                |           |  |
|                                                                   | <u>DRAWN BY</u>      | CHECKED BY                         | EWSolutions<br>JOB NO.                                         | SHEET NO. |  |
| PRELIMINARY PERMIT SET                                            | DAE<br>DATE: 1-22-24 | DATE:                              | <b>24-777</b>                                                  | 5 °F 5    |  |