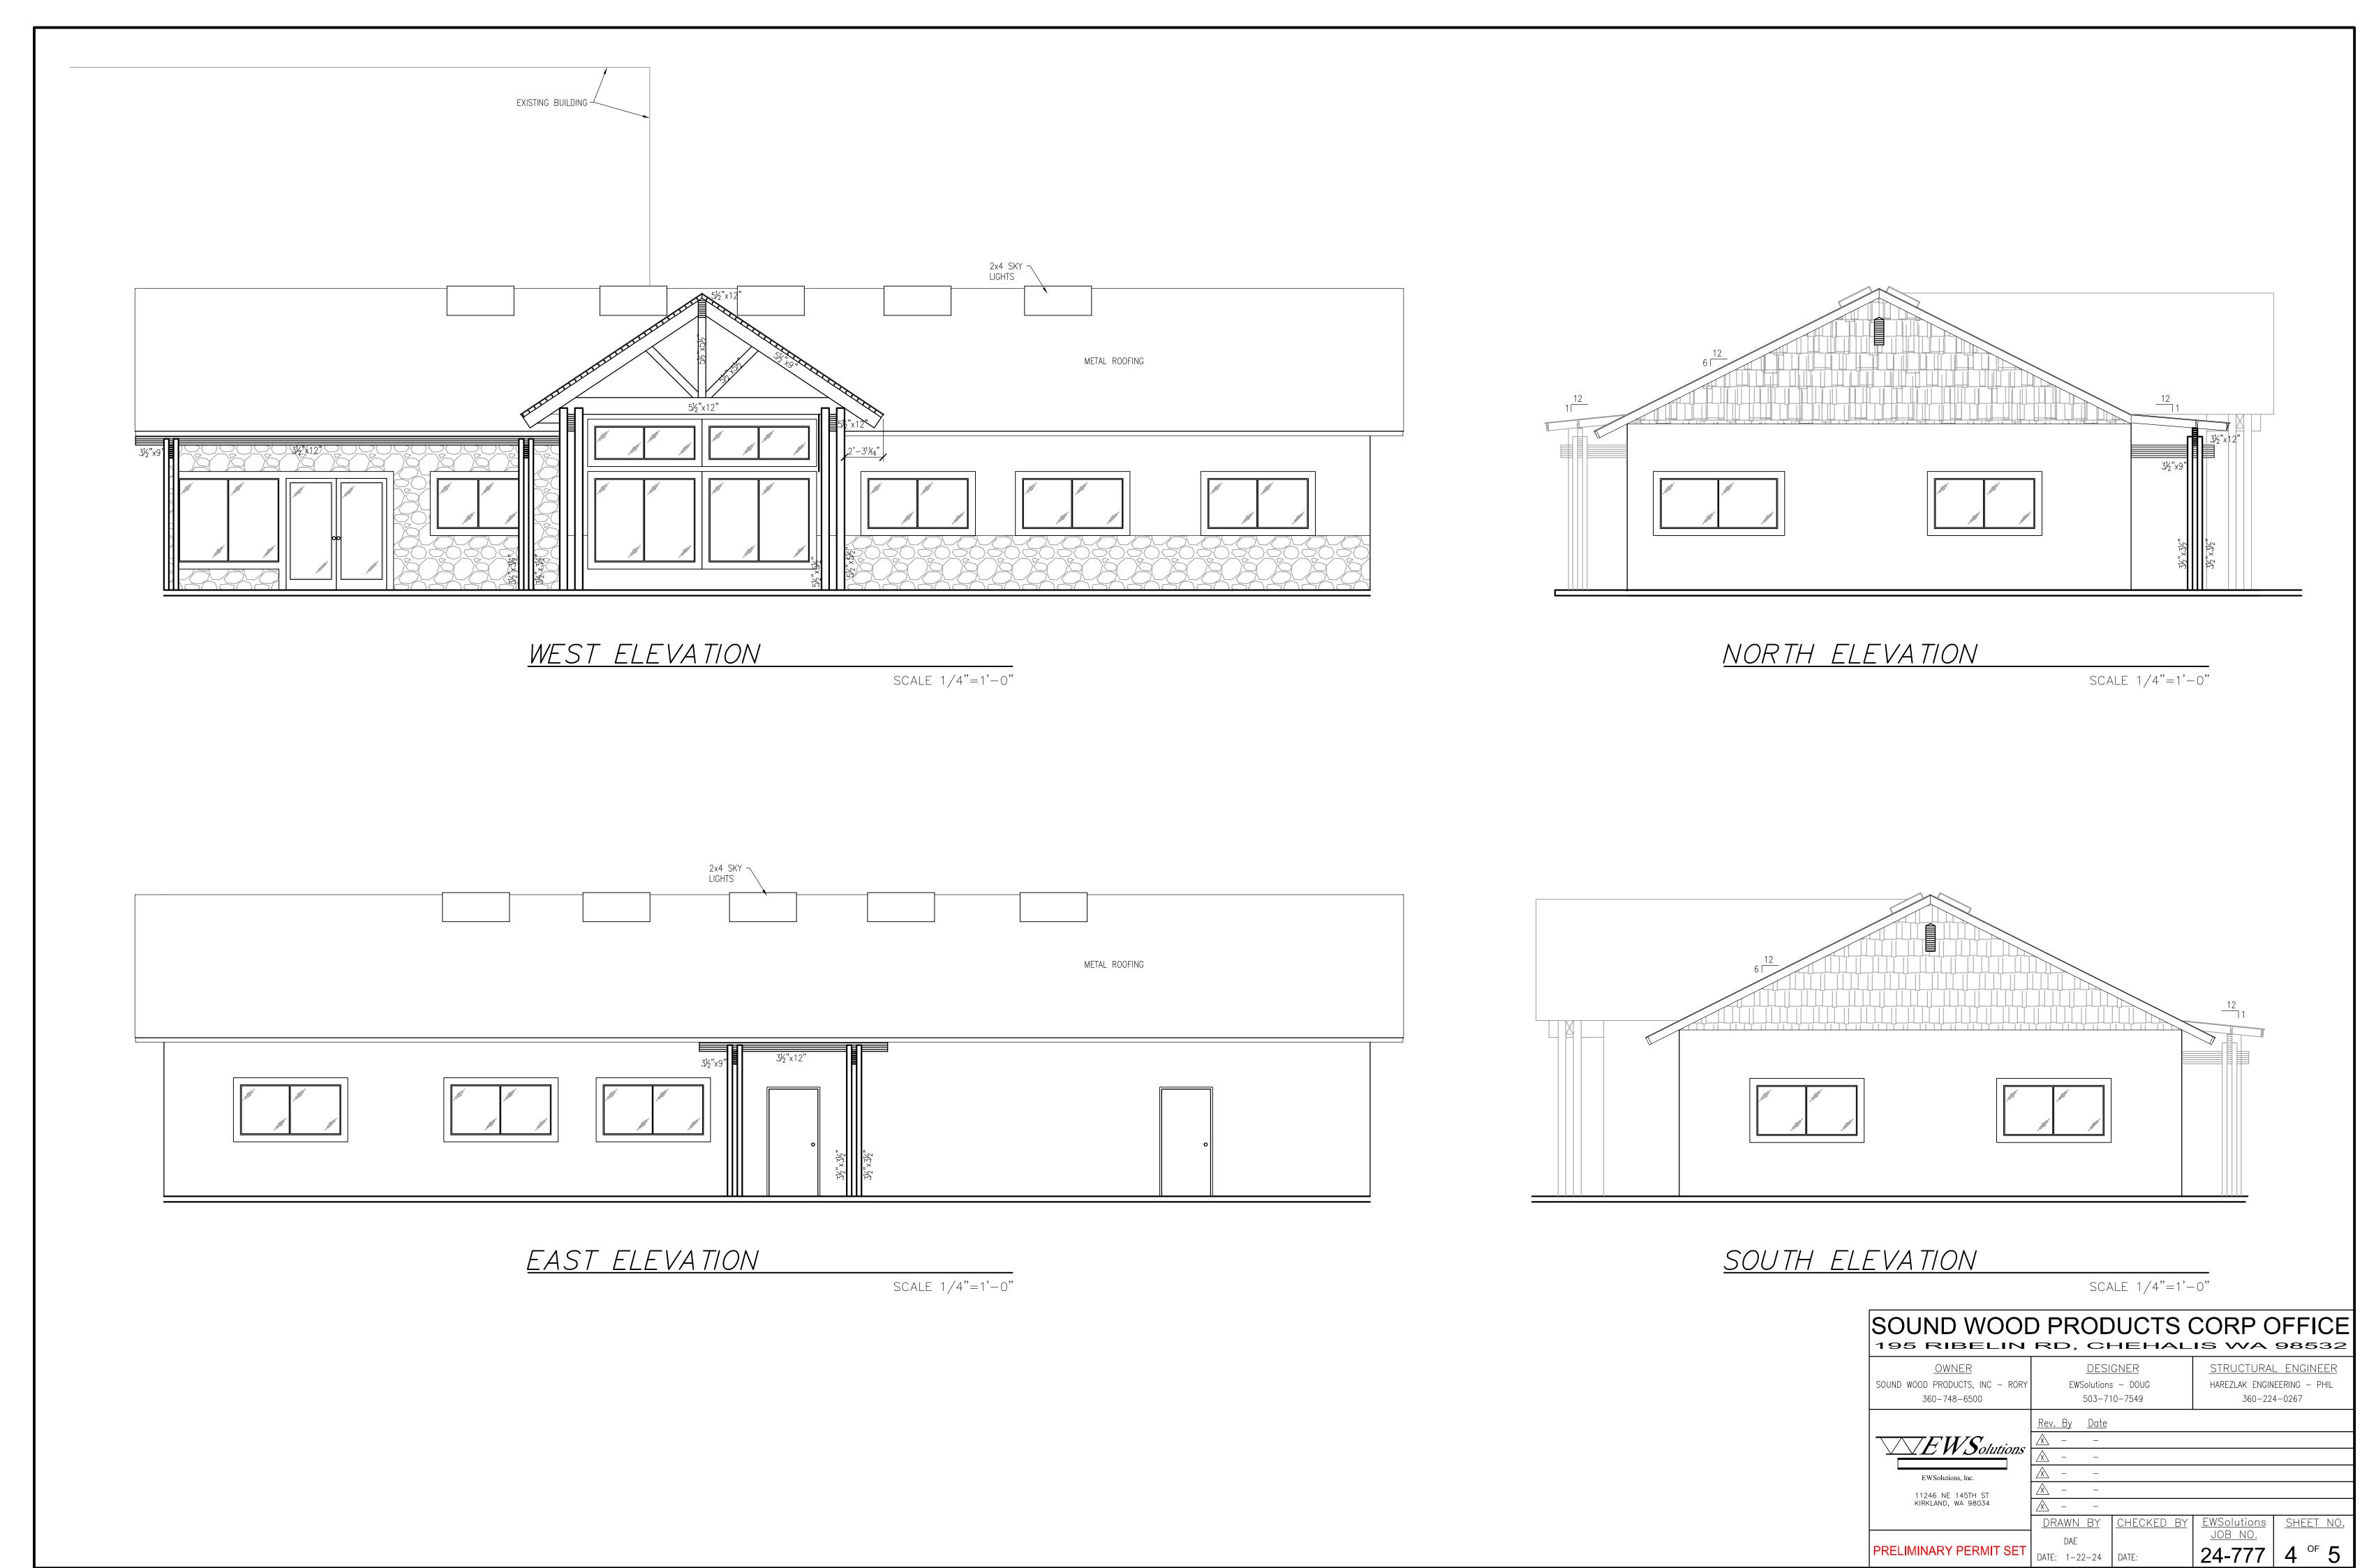

CROSS SECTION A

SCALE 1/4"=1'-0"

| SOUND WOOD PRODUCTS CORP OFFICE 195 RIBELIN RD, CHEHALIS WA 98532 |                      |                                    |                                                                |           |  |
|-------------------------------------------------------------------|----------------------|------------------------------------|----------------------------------------------------------------|-----------|--|
| OWNER SOUND WOOD PRODUCTS, INC - RORY 360-748-6500                | EWSolution           | <u>GNER</u><br>s – DOUG<br>10–7549 | STRUCTURAL ENGINEER  HAREZLAK ENGINEERING – PHIL  360–224–0267 |           |  |
|                                                                   | Rev. By Date         |                                    |                                                                |           |  |
| TEW Solutions                                                     | <u></u>              |                                    |                                                                |           |  |
| EWSolutions, Inc.  11246 NE 145TH ST KIRKLAND, WA 98034           | <u> </u>             |                                    |                                                                |           |  |
|                                                                   | <u>DRAWN BY</u>      | CHECKED BY                         | EWSolutions<br>JOB NO.                                         | SHEET NO. |  |
| PRELIMINARY PERMIT SET                                            | DAE<br>DATE: 1-22-24 | DATE:                              | <b>24-777</b>                                                  | 5 °F 5    |  |