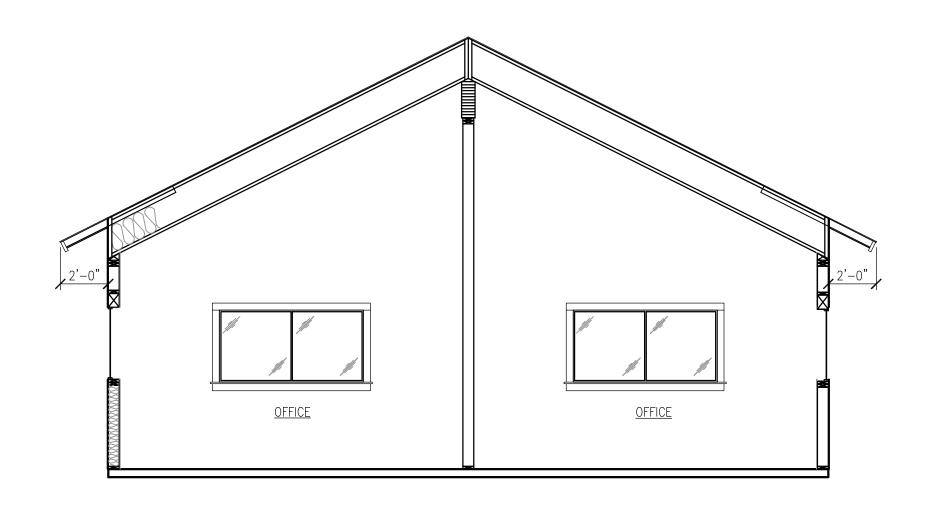

DAE

DATE: 1-22-24 DATE: 24-777 3 0 5 PRELIMINARY PERMIT SET DATE: 1-22-24

CROSS SECTION B

SCALE 1/4"=1'-0"

CROSS SECTION C

SCALE 1/4"=1'-0"

CROSS SECTION D

SCALE 1/4"=1'-0"

CROSS SECTION A

SCALE 1/4"=1'-0"

| SOUND WOOD PRODUCTS CORP OFFICE 195 RIBELIN RD, CHEHALIS WA 98532 |                      |                                    |                                                                |           |  |
|-------------------------------------------------------------------|----------------------|------------------------------------|----------------------------------------------------------------|-----------|--|
| OWNER SOUND WOOD PRODUCTS, INC - RORY 360-748-6500                | EWSolution           | <u>GNER</u><br>s – DOUG<br>10–7549 | STRUCTURAL ENGINEER  HAREZLAK ENGINEERING – PHIL  360–224–0267 |           |  |
|                                                                   | Rev. By Date         |                                    |                                                                |           |  |
| TEW Solutions                                                     | <u></u>              |                                    |                                                                |           |  |
| EWSolutions, Inc.  11246 NE 145TH ST KIRKLAND, WA 98034           | <u> </u>             |                                    |                                                                |           |  |
|                                                                   | <u>DRAWN BY</u>      | CHECKED BY                         | EWSolutions<br>JOB NO.                                         | SHEET NO. |  |
| PRELIMINARY PERMIT SET                                            | DAE<br>DATE: 1-22-24 | DATE:                              | <b>24-777</b>                                                  | 5 °F 5    |  |