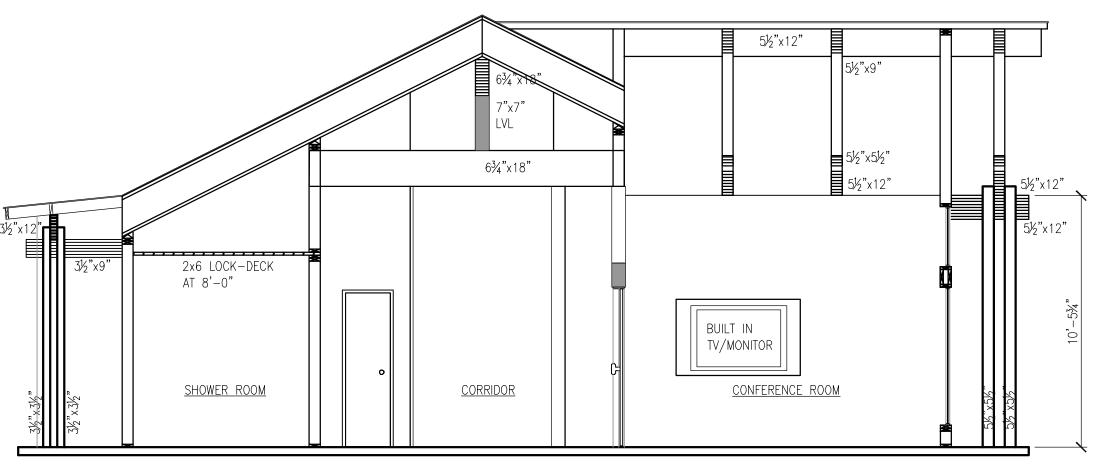

DAE

DATE: 1-22-24 DATE: 24-777 3 0 5 PRELIMINARY PERMIT SET DATE: 1-22-24

CROSS SECTION B

SCALE 1/4"=1'-0"

CROSS SECTION C

SCALE 1/4"=1'-0"

CROSS SECTION D

SCALE 1/4"=1'-0"

CROSS SECTION A

SCALE 1/4"=1'-0"

| SOUND WOOD PRODUCTS CORP OFFICE 195 RIBELIN RD, CHEHALIS WA 98532 |                      |                                    |                                                                |           |  |
|-------------------------------------------------------------------|----------------------|------------------------------------|----------------------------------------------------------------|-----------|--|
| OWNER SOUND WOOD PRODUCTS, INC - RORY 360-748-6500                | EWSolution           | <u>GNER</u><br>s – DOUG<br>10–7549 | STRUCTURAL ENGINEER  HAREZLAK ENGINEERING – PHIL  360–224–0267 |           |  |
|                                                                   | Rev. By Date         |                                    |                                                                |           |  |
| TEW Solutions                                                     | <u></u>              |                                    |                                                                |           |  |
| EWSolutions, Inc.  11246 NE 145TH ST KIRKLAND, WA 98034           | <u> </u>             |                                    |                                                                |           |  |
|                                                                   | <u>DRAWN BY</u>      | CHECKED BY                         | EWSolutions<br>JOB NO.                                         | SHEET NO. |  |
| PRELIMINARY PERMIT SET                                            | DAE<br>DATE: 1-22-24 | DATE:                              | <b>24-777</b>                                                  | 5 °F 5    |  |