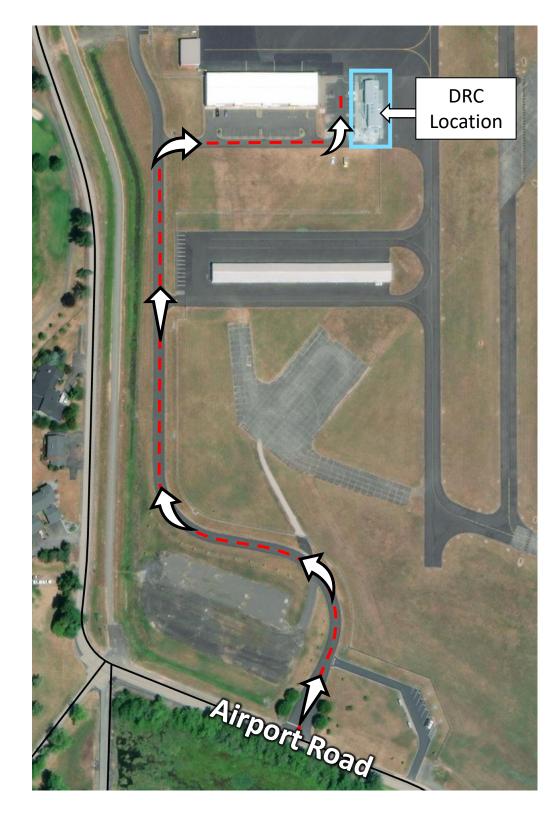

# Directions to Development Review Committee

Chehalis Airport Conference Room

### **Coordinates:**

(46.672787, -122.984924)

or 46° 40' 22.0332" N 122° 59' 5.7264" W