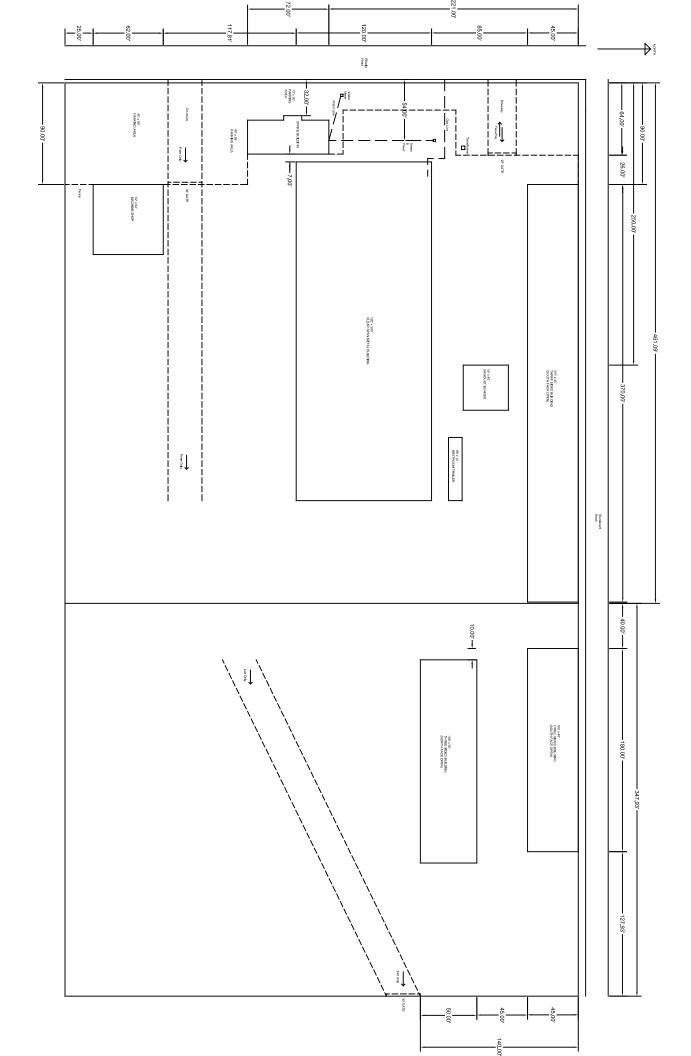

Vicinity Map for 195 Ribelin Rd AC-24-002 Sound Wood Products LLC Office Building

FLOOR PLAN SCALE 1/4"=1'-0"

| SOUND WOOD PRODUCTS CORP OFFICE                         |                                                                                         |            |                                                                |                   |  |
|---------------------------------------------------------|-----------------------------------------------------------------------------------------|------------|----------------------------------------------------------------|-------------------|--|
| OWNER SOUND WOOD PRODUCTS, INC - RORY 360-748-6500      | <u>DESIGNER</u> EWSolutions – DOUG 503-710-7549                                         |            | STRUCTURAL ENGINEER  HAREZLAK ENGINEERING – PHIL  360–224–0267 |                   |  |
| EWSolutions, Inc.  11246 NE 145TH ST KIRKLAND, WA 98034 | Rev. By     Date       ⚠     -       ⚠     -       ⚠     -       ⚠     -       DRAWN BY | CHECKED BY | <u>EWSolutions</u>                                             | SHEET NO.         |  |
| PRELIMINARY PERMIT SET                                  | DAE DATE: 1-22-24                                                                       | DATE:      | JOB NO.<br><b>24-777</b>                                       | 1 <sup>of</sup> 5 |  |