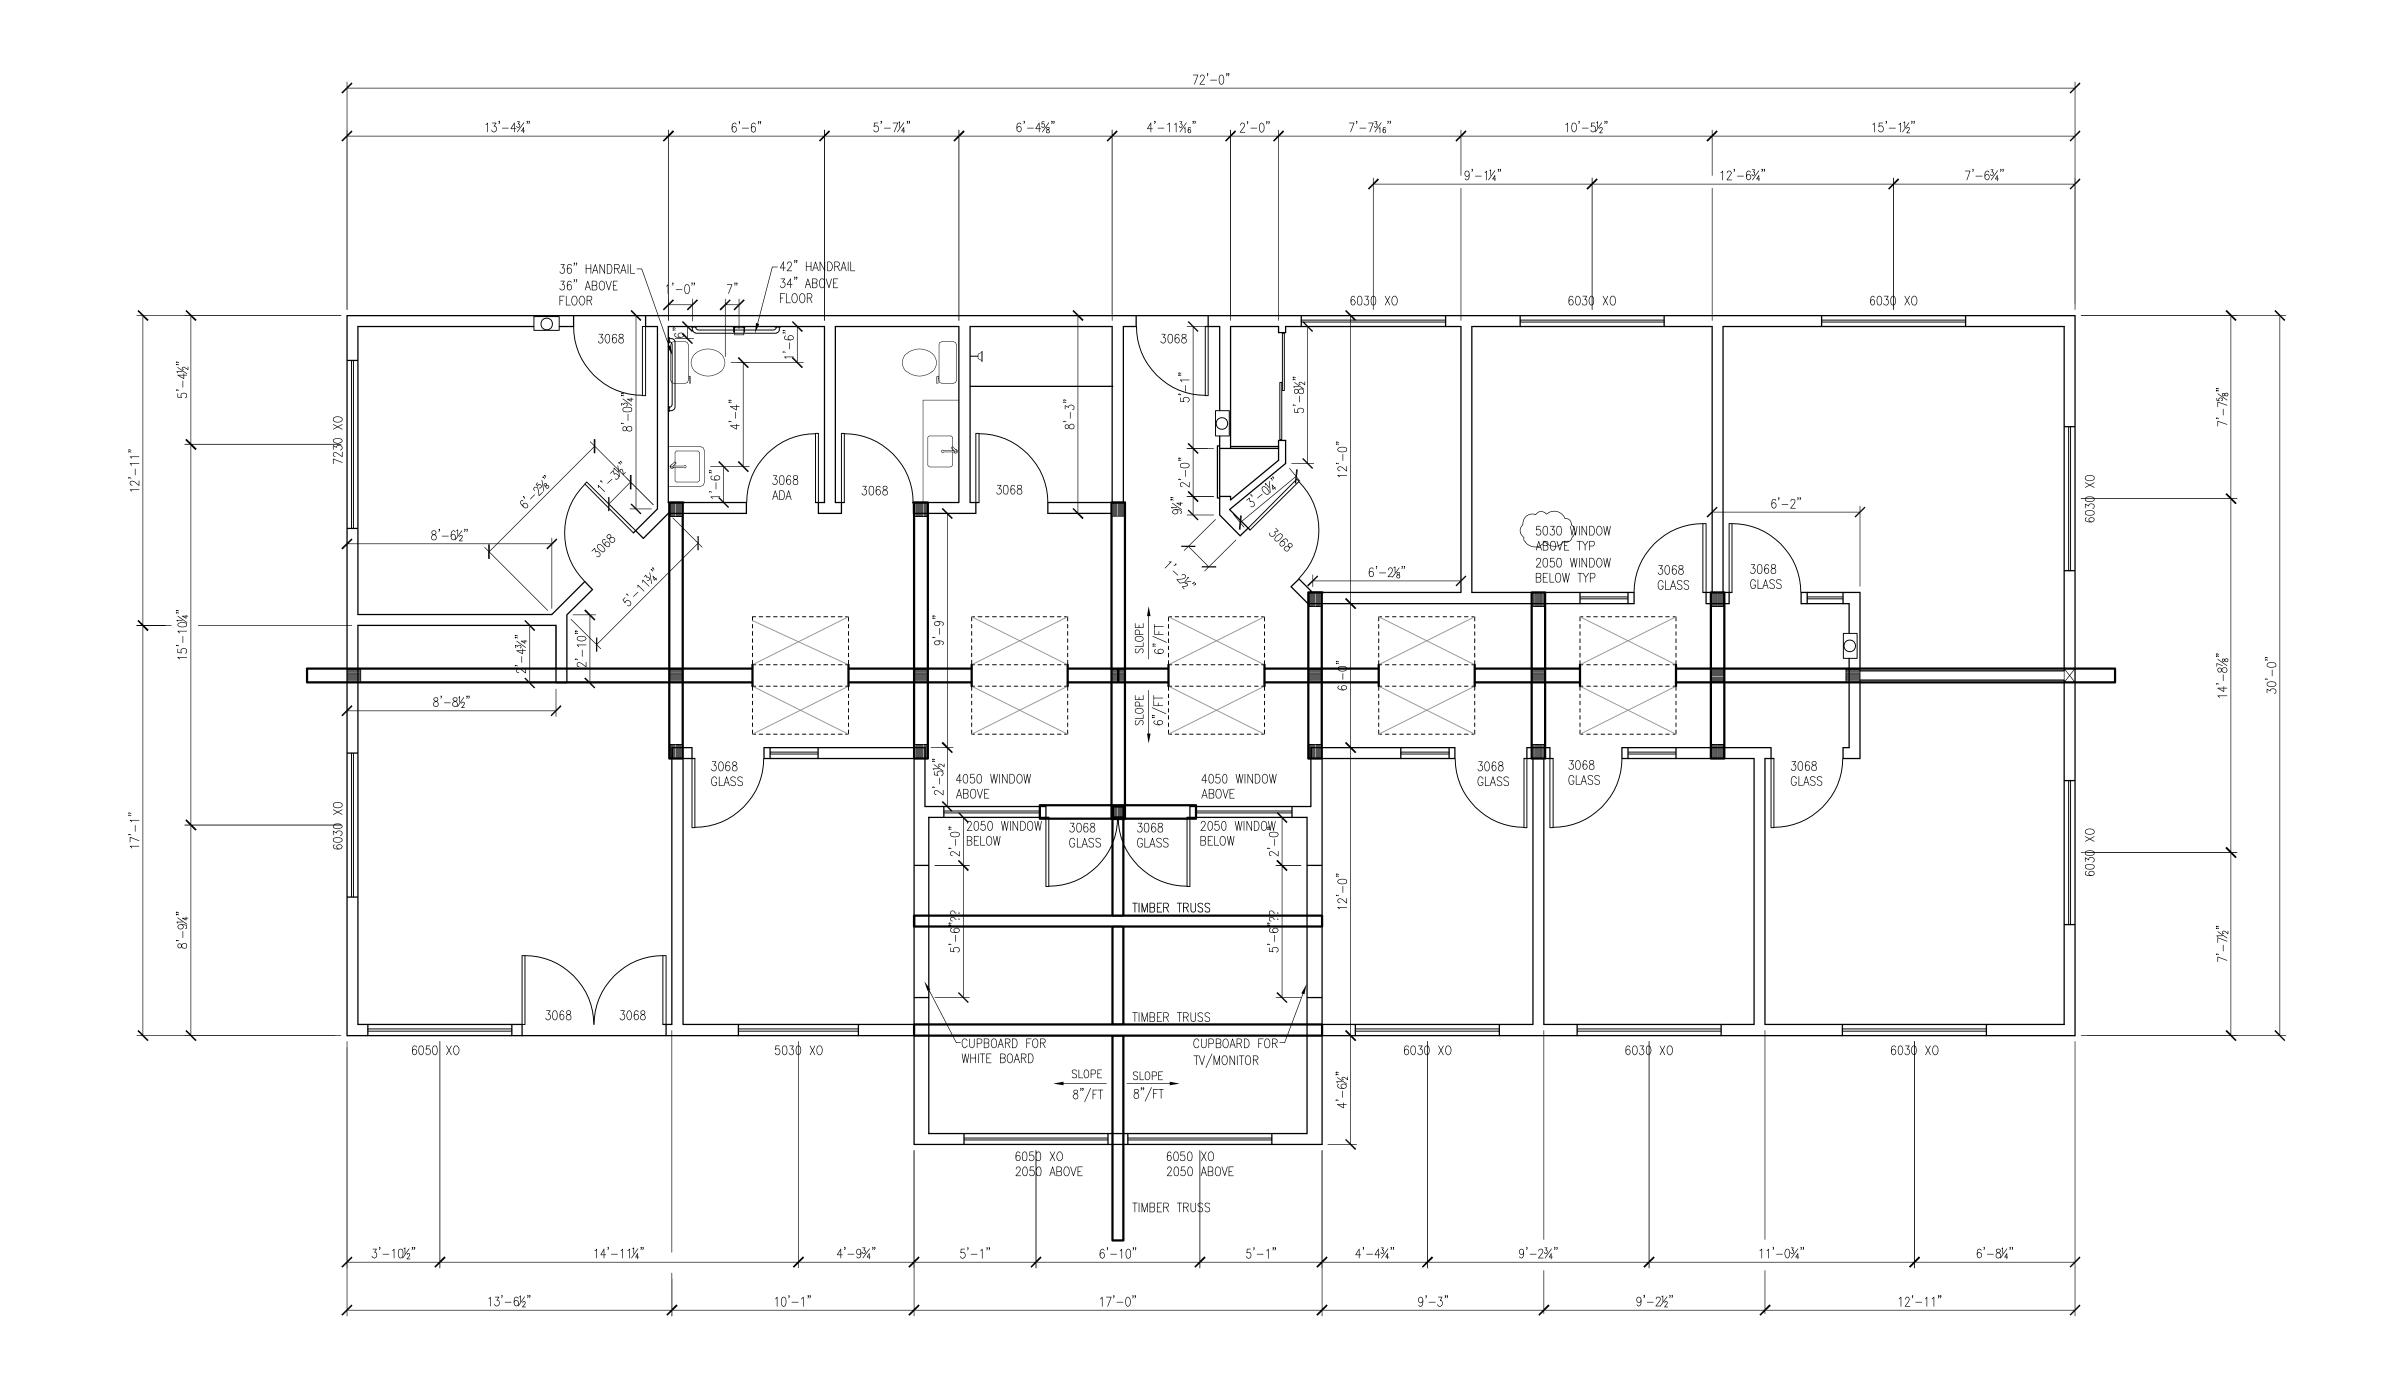

DIMENSION PLAN

SCALE 1/4"=1'-0"

| SOUND WOOD PRODUCTS CORP OFFICE 195 RIBELIN RD, CHEHALIS WA 98532 |                                                                                                 |            |                                                                |           |  |
|-------------------------------------------------------------------|-------------------------------------------------------------------------------------------------|------------|----------------------------------------------------------------|-----------|--|
| OWNER SOUND WOOD PRODUCTS, INC - RORY 360-748-6500                | <u>DESIGNER</u> EWSolutions - DOUG 503-710-7549                                                 |            | STRUCTURAL ENGINEER  HAREZLAK ENGINEERING – PHIL  360–224–0267 |           |  |
| EWSolutions, Inc.  11246 NE 145TH ST KIRKLAND, WA 98034           | Rev. By     Date       ⚠ -     -       ⚠ -     -       ⚠ -     -       ⚠ -     -       DRAWN BY | CHECKED BY | EWSolutions                                                    | SHEET NO. |  |
| PRELIMINARY PERMIT SET                                            | DAE<br>DATE: 1-22-24                                                                            | DATE:      | <u>JOB NO.</u><br><b>24-777</b>                                | 2 0 5     |  |