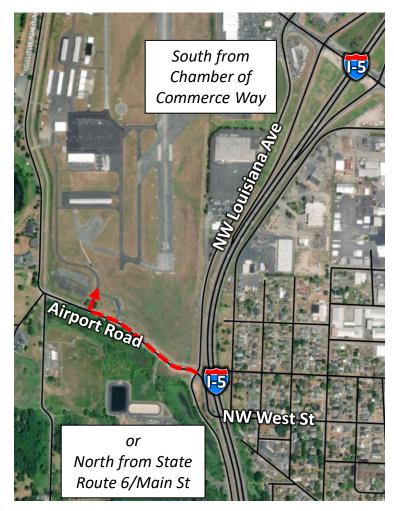

# Directions to Development Review Committee

Chehalis Airport Conference Room

### **Coordinates:**

(46.672787, -122.984924)

or 46° 40' 22.0332" N 122° 59' 5.7264" W