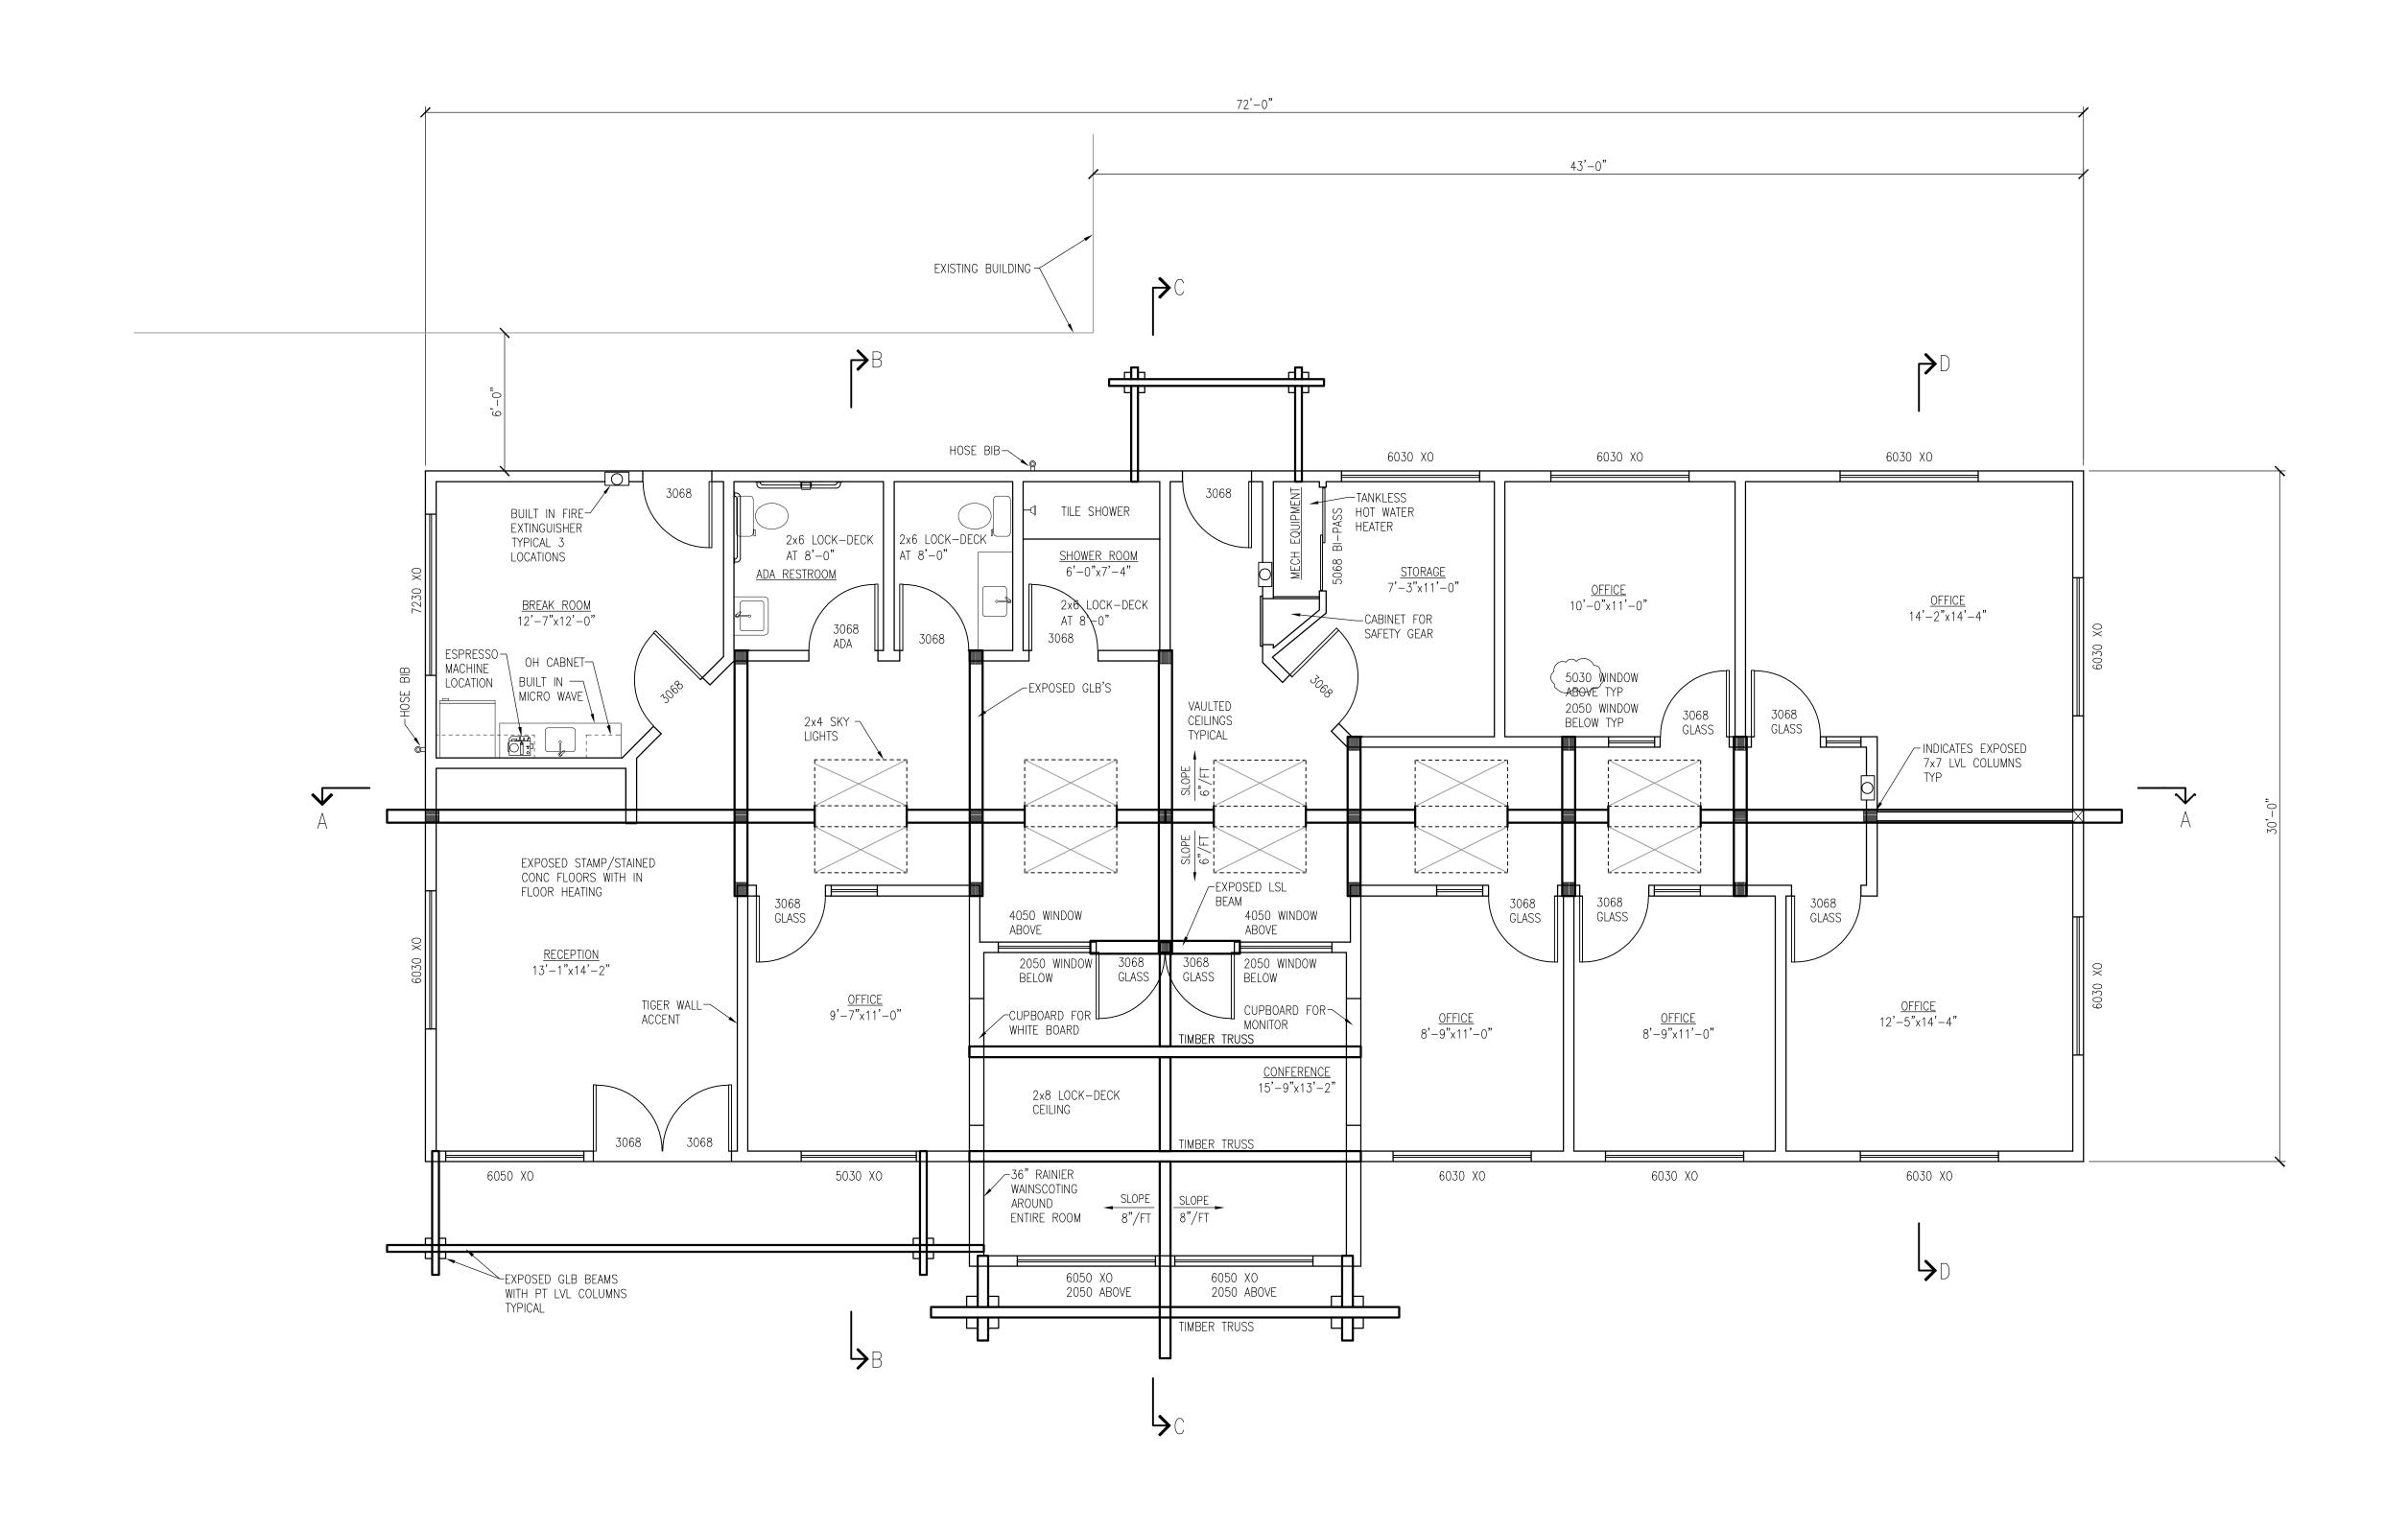

Vicinity Map for 195 Ribelin Rd AC-24-002 Sound Wood Products LLC Office Building

FLOOR PLAN SCALE 1/4"=1'-0"

| SOUND WOOD PRODUCTS CORP OFFICE                         |                                                                                         |            |                                                                |                   |  |
|---------------------------------------------------------|-----------------------------------------------------------------------------------------|------------|----------------------------------------------------------------|-------------------|--|
| OWNER SOUND WOOD PRODUCTS, INC - RORY 360-748-6500      | <u>DESIGNER</u> EWSolutions – DOUG 503-710-7549                                         |            | STRUCTURAL ENGINEER  HAREZLAK ENGINEERING – PHIL  360–224–0267 |                   |  |
| EWSolutions, Inc.  11246 NE 145TH ST KIRKLAND, WA 98034 | Rev. By     Date       ⚠     -       ⚠     -       ⚠     -       ⚠     -       DRAWN BY | CHECKED BY | <u>EWSolutions</u>                                             | SHEET NO.         |  |
| PRELIMINARY PERMIT SET                                  | DAE DATE: 1-22-24                                                                       | DATE:      | JOB NO.<br><b>24-777</b>                                       | 1 <sup>of</sup> 5 |  |