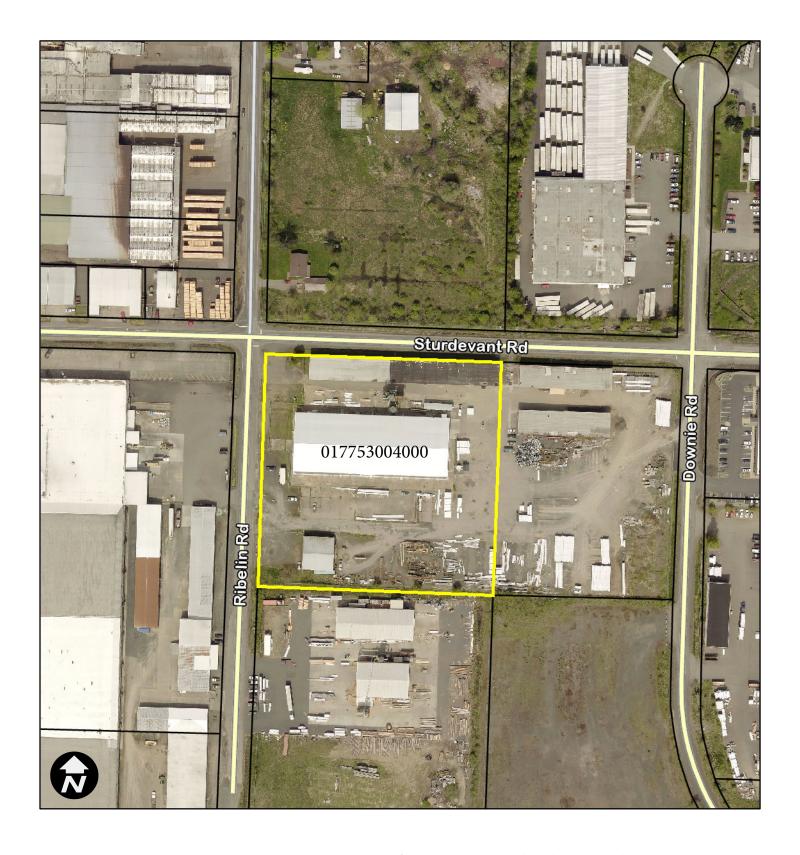

Vicinity Map for 195 Ribelin Rd AC-24-002 Sound Wood Products LLC Office Building

FLOOR PLAN SCALE 1/4"=1'-0"

| SOUND WOOD PRODUCTS CORP OFFICE                         |                                                                                         |            |                                                                |                   |  |
|---------------------------------------------------------|-----------------------------------------------------------------------------------------|------------|----------------------------------------------------------------|-------------------|--|
| OWNER SOUND WOOD PRODUCTS, INC - RORY 360-748-6500      | <u>DESIGNER</u> EWSolutions – DOUG 503-710-7549                                         |            | STRUCTURAL ENGINEER  HAREZLAK ENGINEERING – PHIL  360–224–0267 |                   |  |
| EWSolutions, Inc.  11246 NE 145TH ST KIRKLAND, WA 98034 | Rev. By     Date       ⚠     -       ⚠     -       ⚠     -       ⚠     -       DRAWN BY | CHECKED BY | <u>EWSolutions</u>                                             | SHEET NO.         |  |
| PRELIMINARY PERMIT SET                                  | DAE DATE: 1-22-24                                                                       | DATE:      | JOB NO.<br><b>24-777</b>                                       | 1 <sup>of</sup> 5 |  |