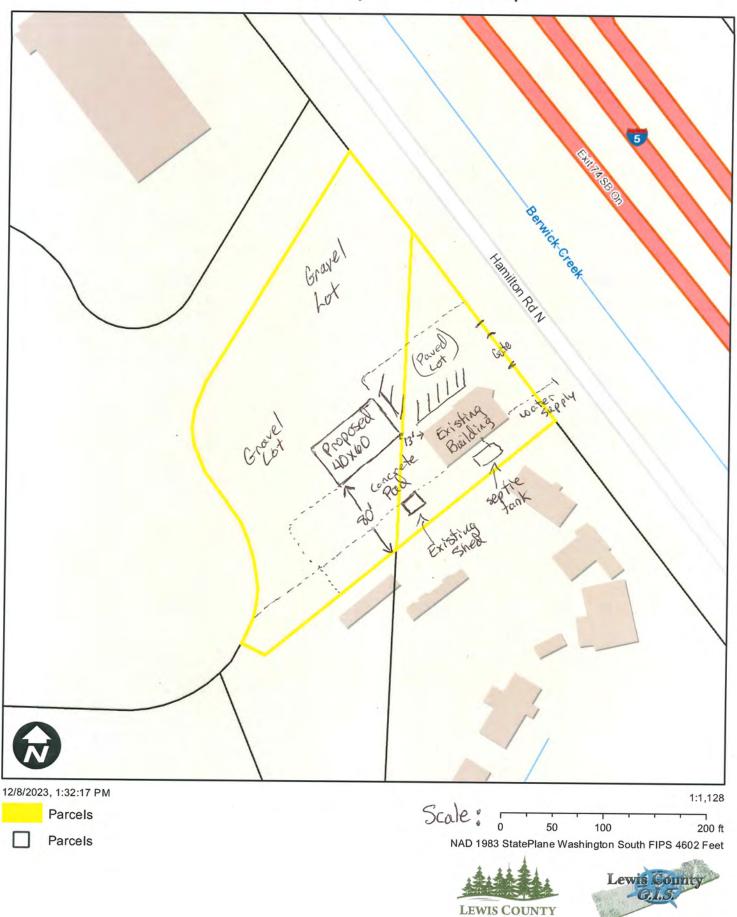

#### 9:00 AM AC-23-038; 269 Hamilton Road North

Applicant proposes to construct a 40x60 prefabricated steel structure anchored to concrete slab. Lewis County Parcel 017765001001 is zoned CG, Commercial General in the Urban Growth Area on approximately 2 acres.

### Return your conference application to Community **Development Department**

1321 S Market Blvd. Chehalis, WA 98532 (360) 345-2229

www.ci.chehalis.wa.us email: comdev@ci.chehalis.wa.us

| WAS Where Heart and History Shape Our Future                                                                                                                                                             |                                                                                                                                                                                                                                       |
|----------------------------------------------------------------------------------------------------------------------------------------------------------------------------------------------------------|---------------------------------------------------------------------------------------------------------------------------------------------------------------------------------------------------------------------------------------|
| JOB SITE ADDRESS: 269 Hamilton Rd.W.                                                                                                                                                                     | PARCEL#: 017765001001                                                                                                                                                                                                                 |
| APPLICANT/CONTACT PERSON:  NAME: Acron Prothero for TruckParts Sales  ADDRESS: 269 Hamilton Rd. N.  CITY/ST/ZIP: Chetralis WA 98532  PHONE#: 360 520 0331 cell  EMAIL: COLONO Truck parts Sales inc. com | CONTRACTOR/ENGINEER/SURVEYOR:  COMPANY NAME: CONCRETE: Artistry Construction LLC  CONTACT NAME: LIT # & ARTISCL 818 BC  ADDRESS: Steet Structure:  PHONE #: American Steel Structures  EMAIL: LIT: AMERICI 812 RF  CONTRACTORS L&I #: |
| Is the property owner the same as the contact person?                                                                                                                                                    | Yes No No                                                                                                                                                                                                                             |
| for warehousing and shipping /r<br>with one 12' x 12' roll up door a                                                                                                                                     | plan(s) submitted will be reviewed for compliance with applicable playees to enter and remain on the property for the purpose of review                                                                                               |
| Signature:  MMM William                                                                                                                                                                                  | 12/8/2023                                                                                                                                                                                                                             |
| Name (brint): Acron Prothero                                                                                                                                                                             | Telephone #:<br>360 520 033 \                                                                                                                                                                                                         |
|                                                                                                                                                                                                          |                                                                                                                                                                                                                                       |
| Office use only                                                                                                                                                                                          |                                                                                                                                                                                                                                       |
| Received by: LF                                                                                                                                                                                          | Date Received: 12/11/2023                                                                                                                                                                                                             |
| Parcel #: 017765001001                                                                                                                                                                                   |                                                                                                                                                                                                                                       |
| Permit #: AC-23-038                                                                                                                                                                                      |                                                                                                                                                                                                                                       |
| Zoning: UGA-CG                                                                                                                                                                                           |                                                                                                                                                                                                                                       |
| Flood Zone: Yes No                                                                                                                                                                                       |                                                                                                                                                                                                                                       |
| Zone Classification:                                                                                                                                                                                     |                                                                                                                                                                                                                                       |