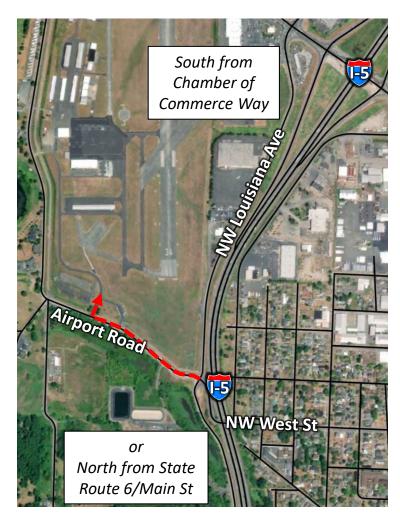

# Directions to Development Review Committee

Chehalis Airport Conference Room

## **Coordinates:**

(46.672787, -122.984924)

or 46° 40' 22.0332" N 122° 59' 5.7264" W

Vicinity Map for AC-23-038
269 Hamilton Rd North