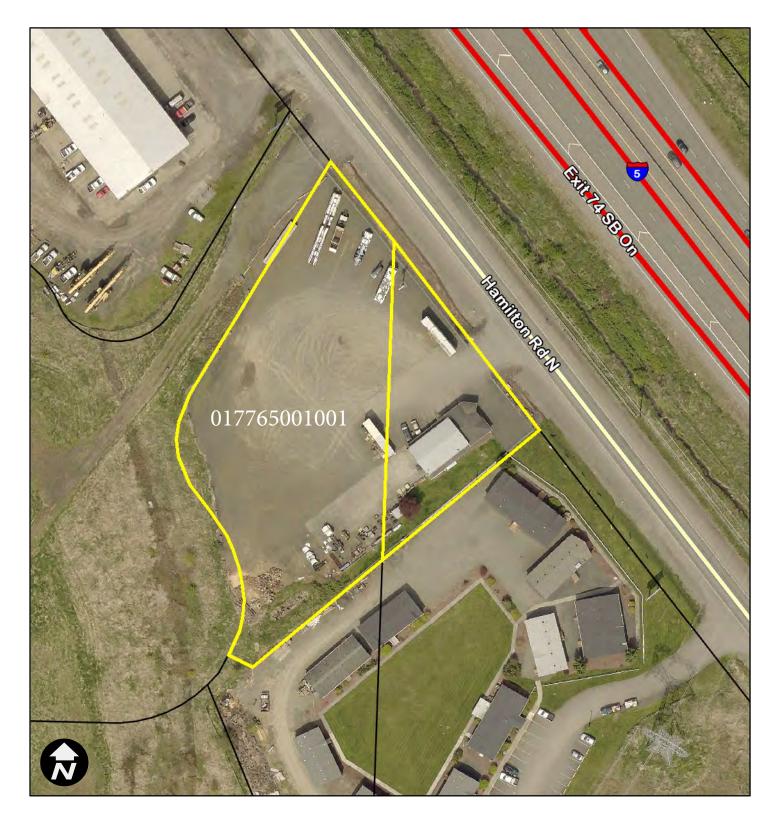

#### 9:00 AM AC-23-038; 269 Hamilton Road North

Applicant proposes to construct a 40x60 prefabricated steel structure anchored to concrete slab. Lewis County Parcel 017765001001 is zoned CG, Commercial General in the Urban Growth Area on approximately 2 acres.

## **Coordinates:**

(46.672787, -122.984924)

or 46° 40' 22.0332" N 122° 59' 5.7264" W

Vicinity Map for AC-23-038
269 Hamilton Rd North