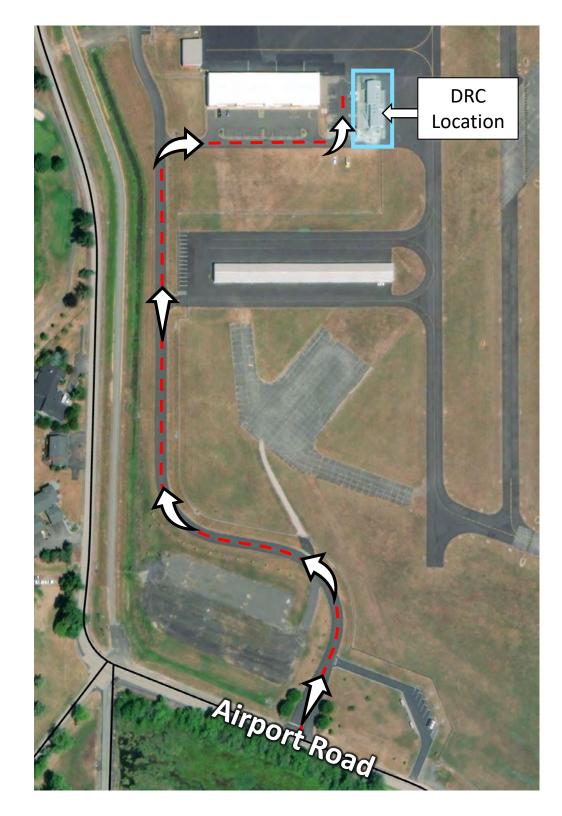

# Directions to Development Review Committee

Chehalis Airport Conference Room

## **Coordinates:**

(46.672787, -122.984924)

or 46° 40' 22.0332" N 122° 59' 5.7264" W

Vicinity Map for AC-23-038
269 Hamilton Rd North