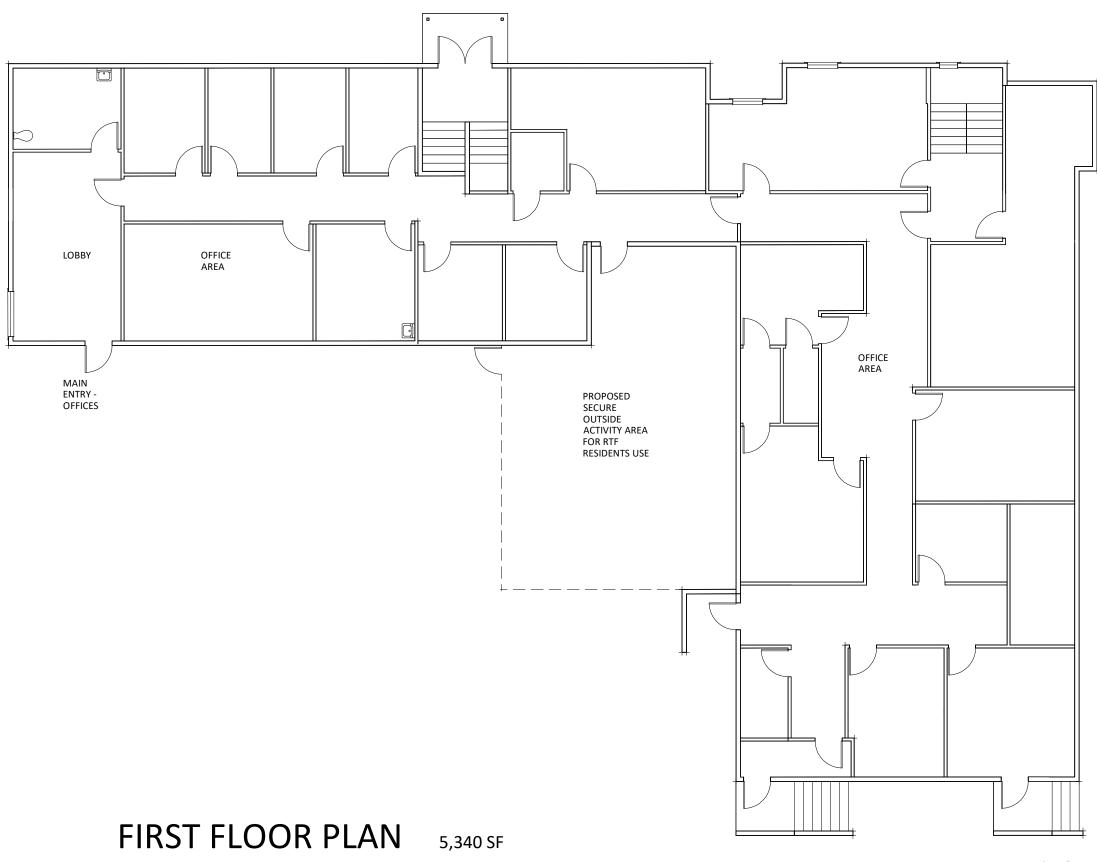

<u>ST-21-0014</u>; 135 W Main St. Applicant is proposing a 16-bed facility for substance abuse treatment and transitional housing services. The area is zoned CBD. Lewis County Parcel # 003848000000