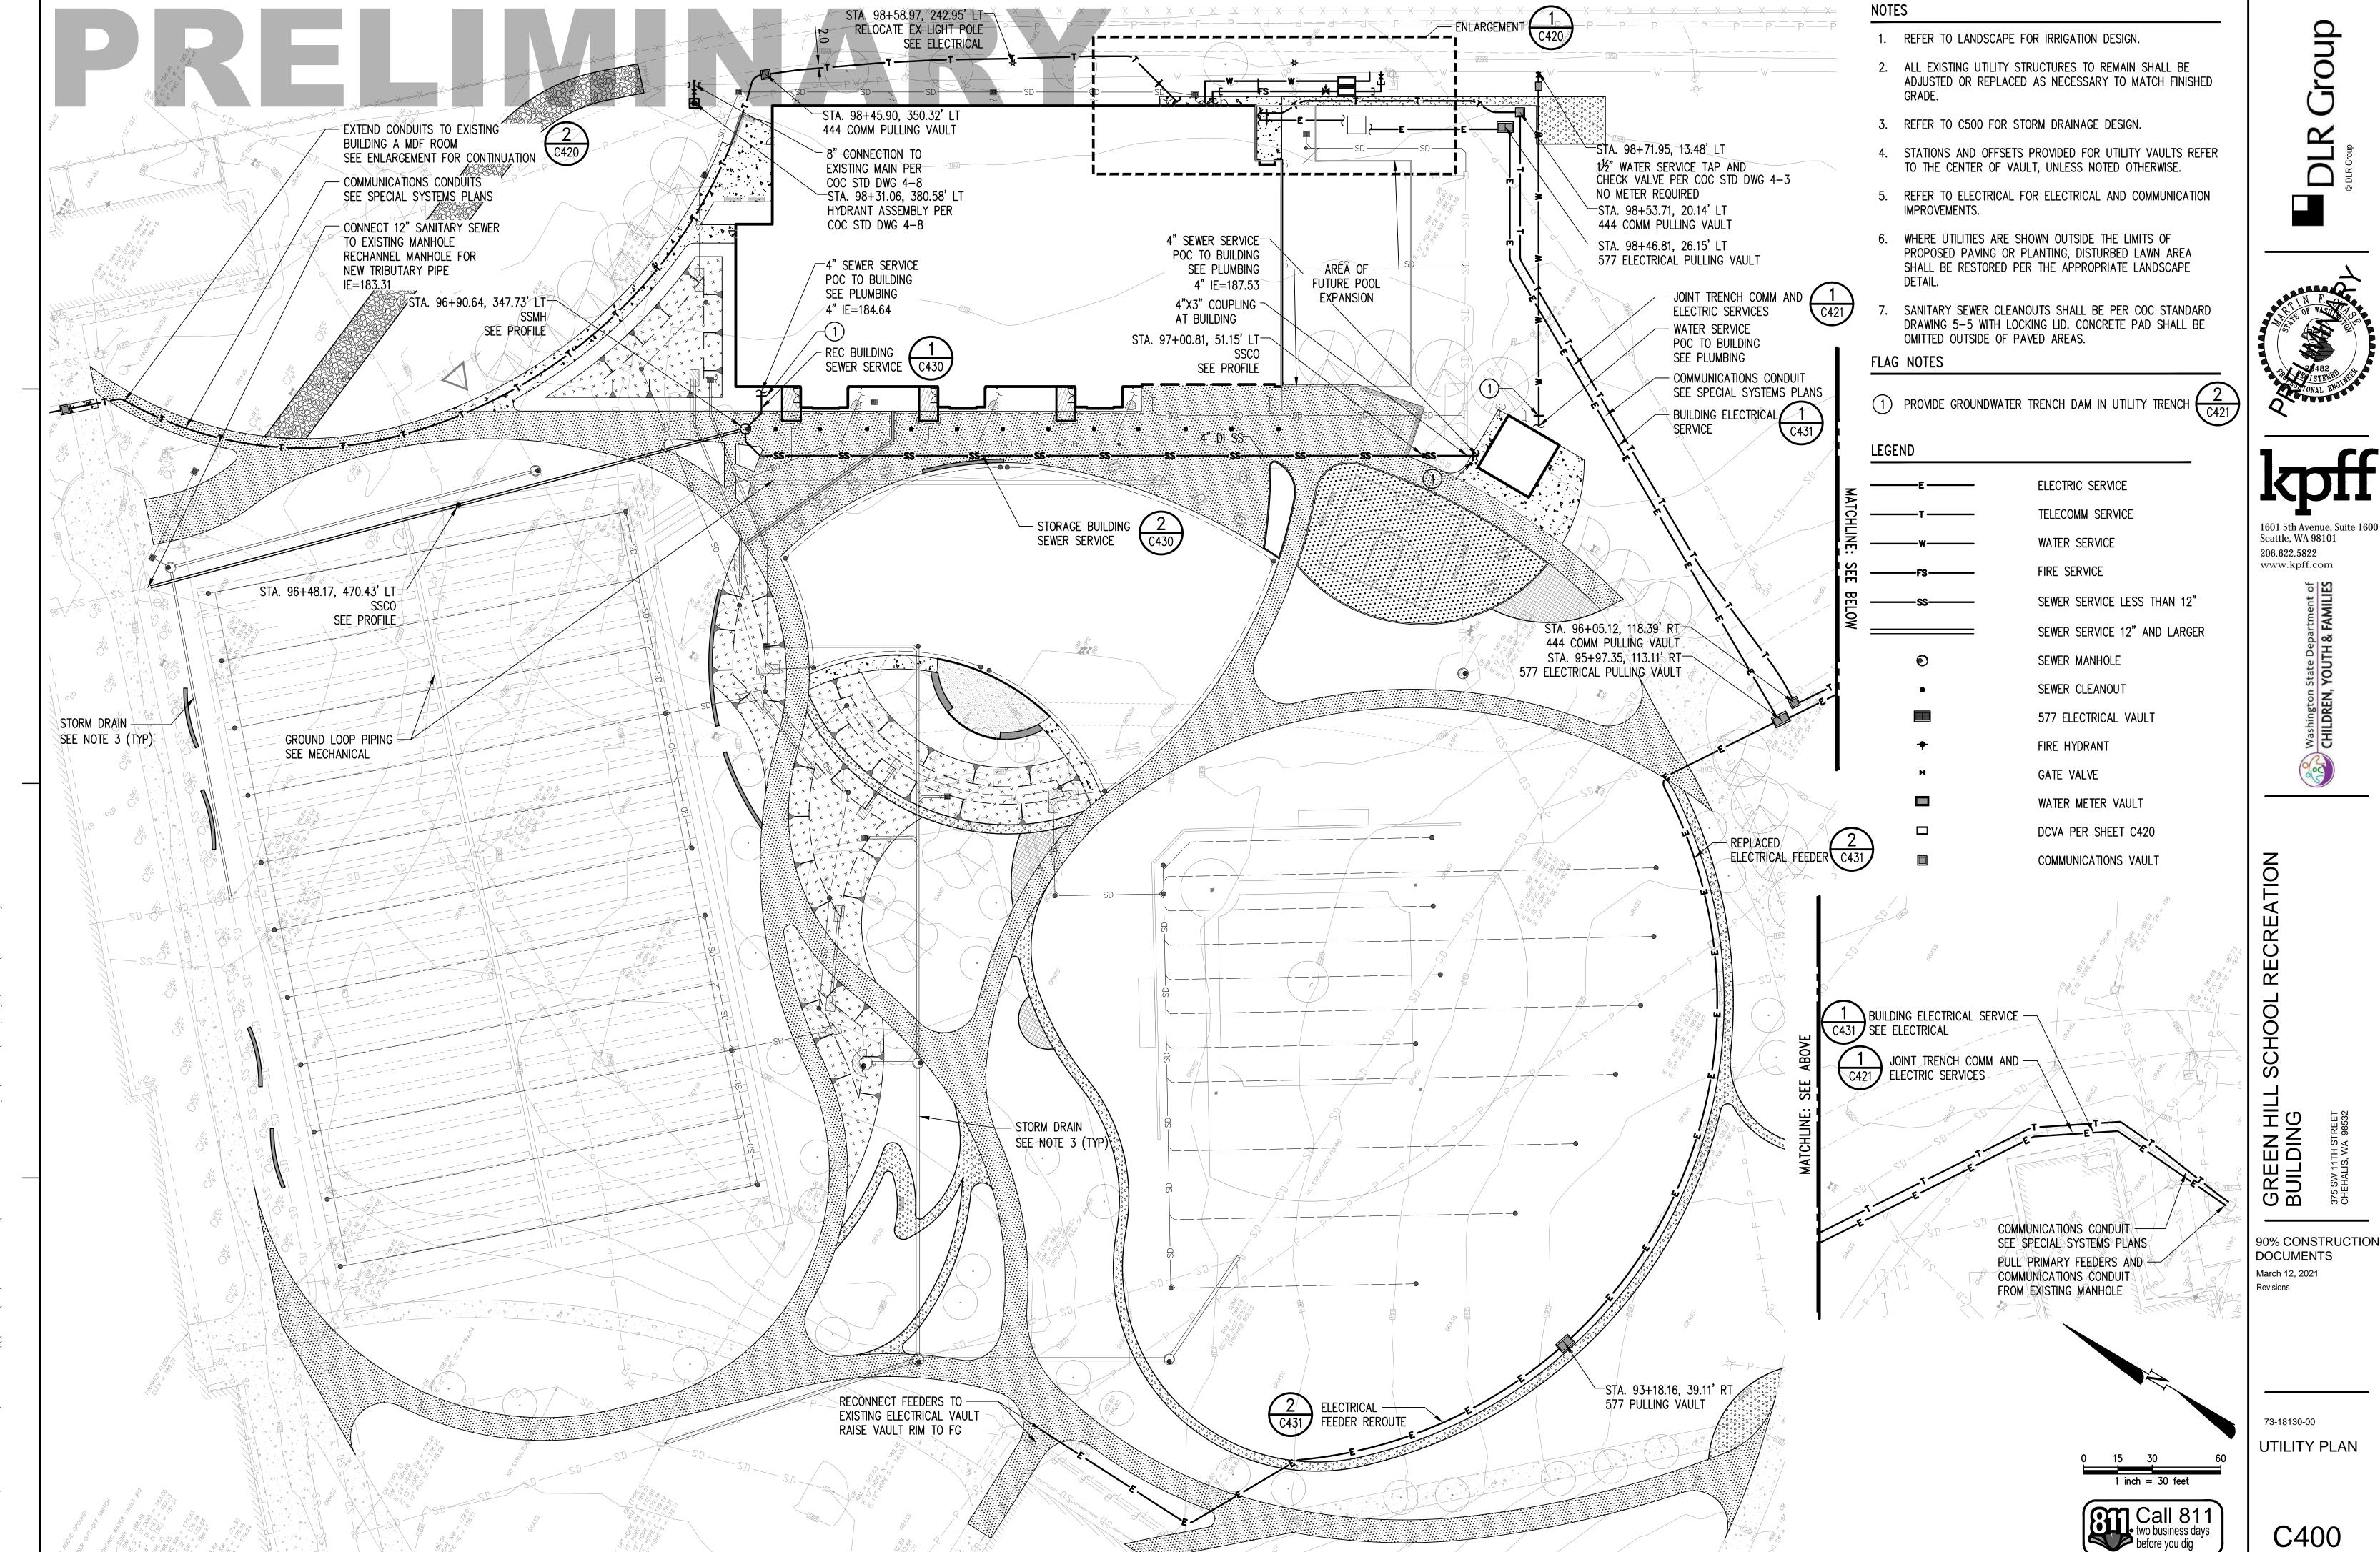

#### Site Plan Review:

<u>ST-21-0012</u>; 375 SW 11<sup>th</sup> St. The DLR Group is proposing a new recreation facility and outdoor field storage to replace the aging facilities. The project area is zoned EPF(I) and is a permitted use in this zone. The SEPA routing is complete and a MDNS has been issued. Lewis County Parcel #005871071121