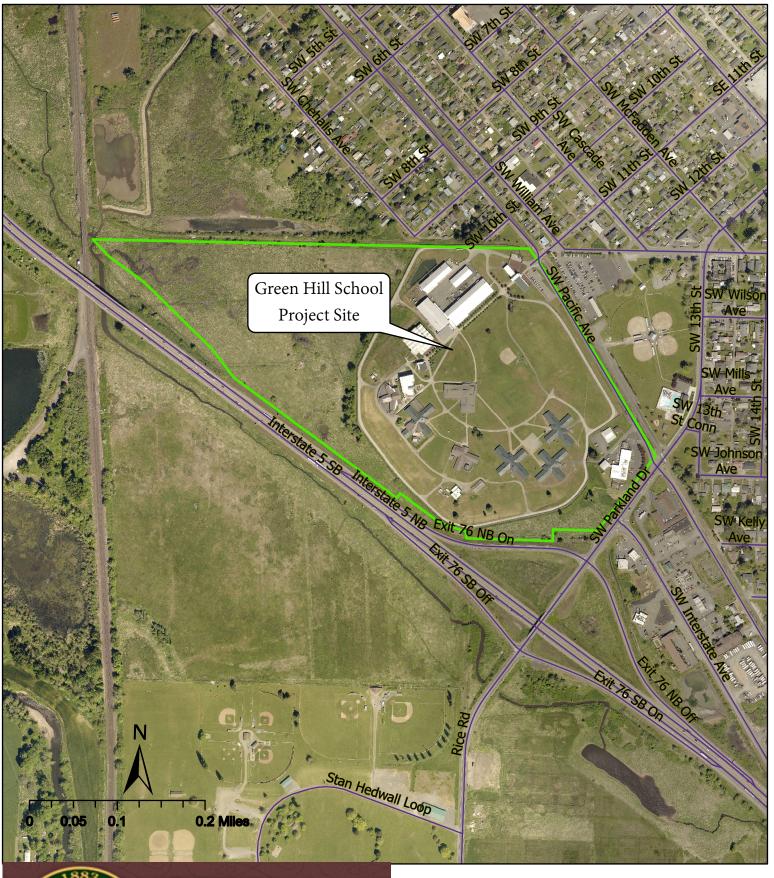

#### Site Plan Review:

<u>ST-21-0012</u>; 375 SW 11<sup>th</sup> St. The DLR Group is proposing a new recreation facility and outdoor field storage to replace the aging facilities. The project area is zoned EPF(I) and is a permitted use in this zone. The SEPA routing is complete and a MDNS has been issued. Lewis County Parcel #005871071121