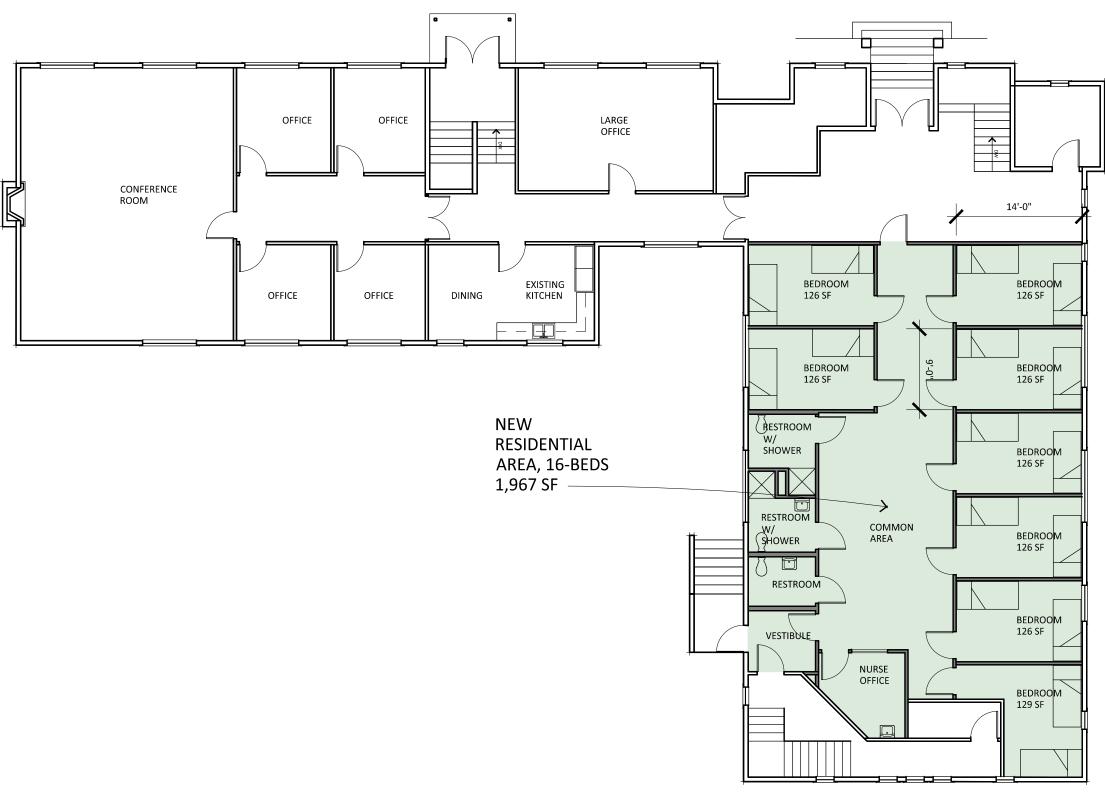

<u>ST-21-0014</u>; 135 W Main St. Applicant is proposing a 16-bed facility for substance abuse treatment and transitional housing services. The area is zoned CBD. Lewis County Parcel # 003848000000