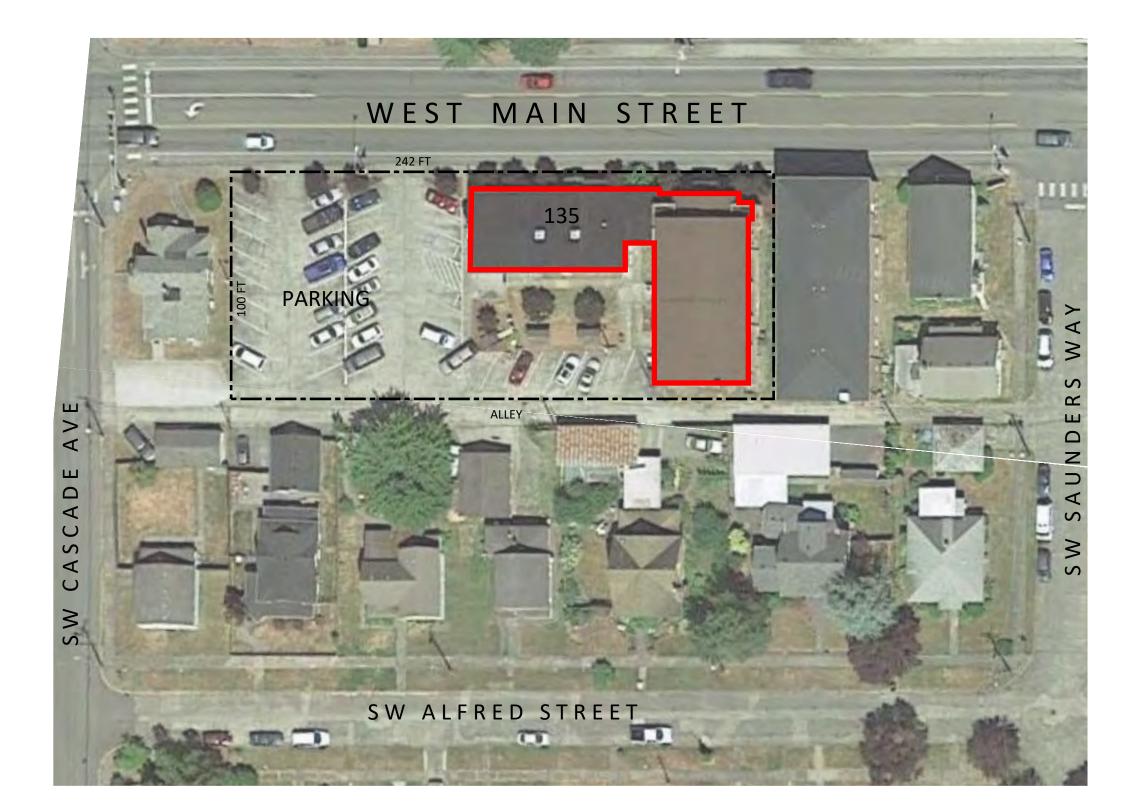

<u>ST-21-0014</u>; 135 W Main St. Applicant is proposing a 16-bed facility for substance abuse treatment and transitional housing services. The area is zoned CBD. Lewis County Parcel # 003848000000