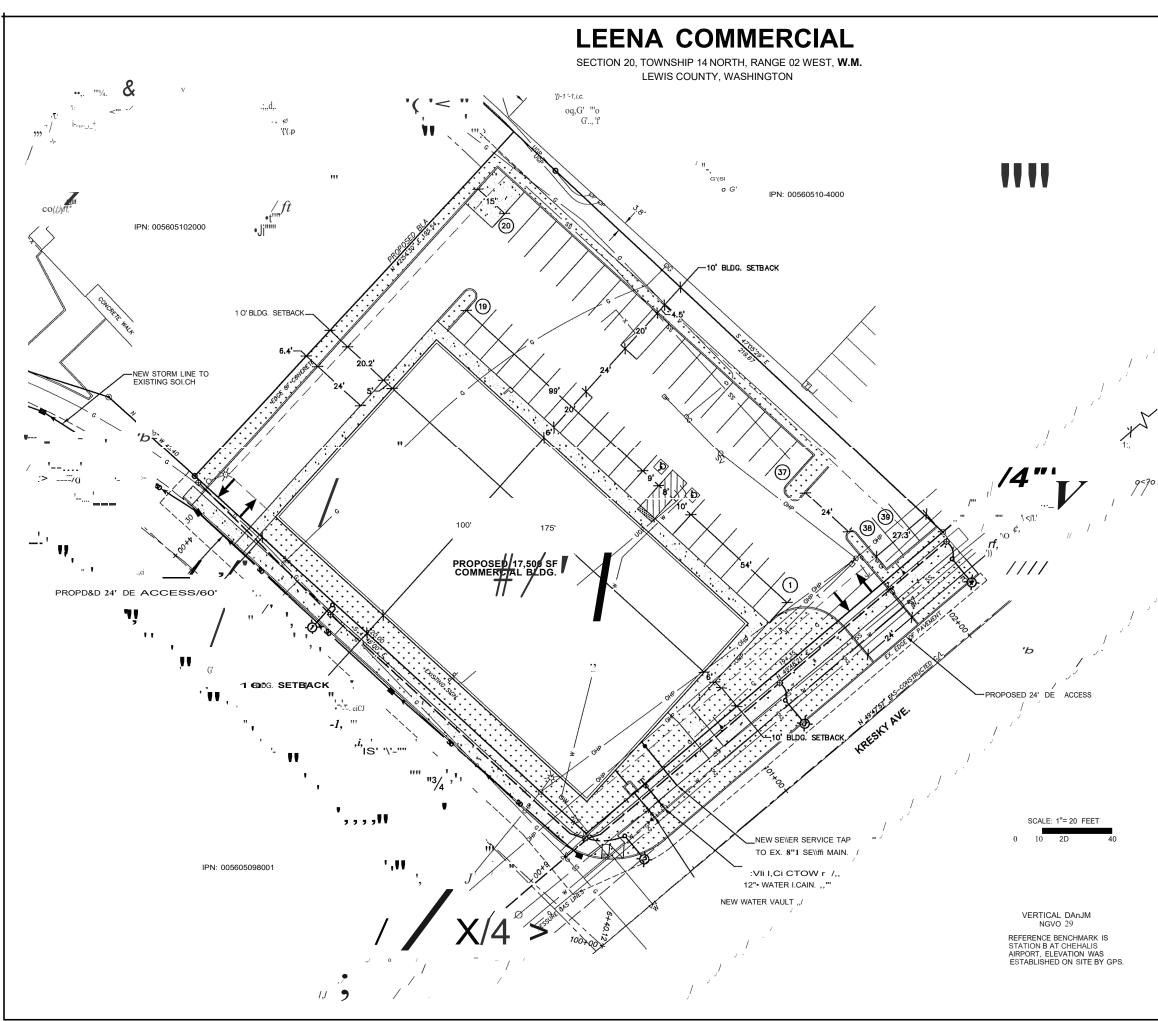

#### Applicant Conference:

<u>AC-21-030: 26 NE Median St.</u> The applicant is proposing a 17,500 sq ft commercial building. Parcel # 005605100002, zoned CG. Wholesale store over 5,000sq ft is a permitted use in this zone.

Re: 26 NE Median St. Commercial- Pre-Application Request and Narrative RBE NO. 21056

Dear Tammy:

Attached is an application for DRC Meeting request. The project is proposing a 17,500 SF Commercial Building on vacant lot. The attached conceptualplan shows frontage improvements on Median St. and along Kresky Ave. along with street lighting. The new building would havetwo accesses, one off KreskyAve. and one-off Median St. Proper setback distances are provided from the Median St. Intersection with Kresky Ave. The proposed use of the building will be lil<.e the existing building just nortl, that is leased by DB Cooper Appliance.