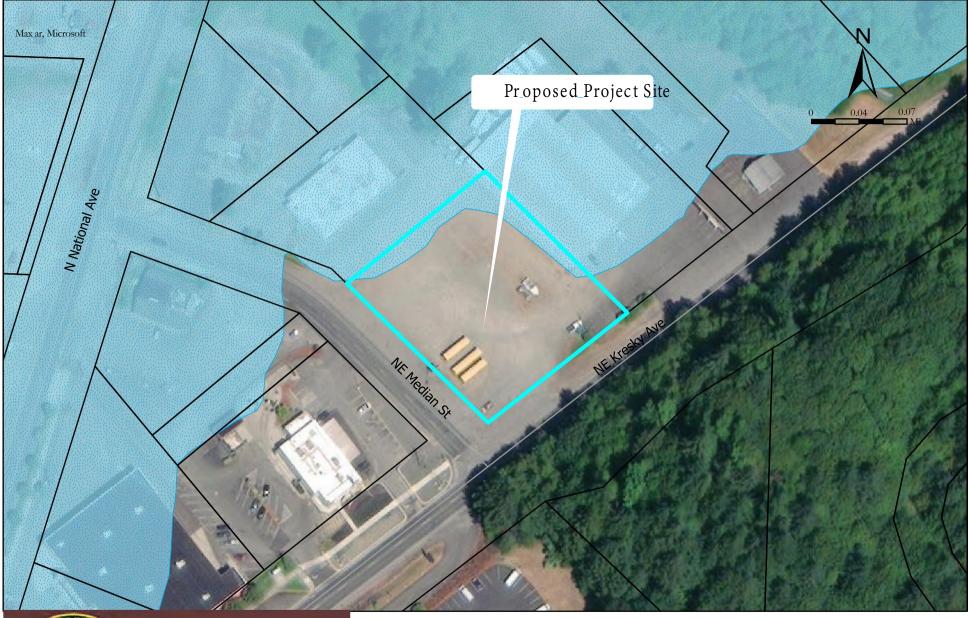

#### Applicant Conference:

<u>AC-21-030: 26 NE Median St.</u> The applicant is proposing a 17,500 sq ft commercial building. Parcel # 005605100002, zoned CG. Wholesale store over 5,000sq ft is a permitted use in this zone.

### III. Informational Reports

a. Permits – Attached is permit review data from the past month.

Vicinity Map for AC-21-030