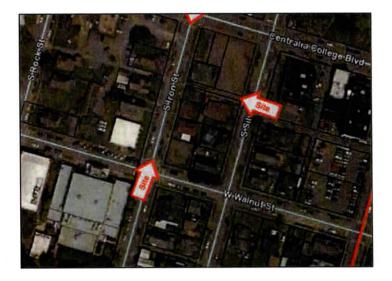

#### PROPOSED RIGHT-OF-WAY VACATION

On June 3, 2021, Fuller Design on behalf of Tom and Cara Nicholas submitted a petition to vacate a portion of right-of-way SE Adams, 12<sup>th</sup> Street, and the undeveloped alley between 11<sup>th</sup> and 12<sup>th</sup>. (Exhibit A). All right of ways primarily abut property owned by Tom and Cara Nicholas. Only one lot, 227 SE Prospect Street is owned by Steven Raynolds and LaDawn Music. Research of the plats associated with these right of ways shows that the Nicholas' have the first right of ownership of SE Adams Ave.

The request for vacation breaks down as follows.

- SE Adams- 60 ft x 244 ft = 14,624 sq ft
- 12<sup>th</sup> Street- 50 ft x 300 ft = 14,974 sq ft
- Alley- 16 ft x 142 ft = 2,274 sq ft

If approved for vacation the Nicholas' plan to combine the existing lots with the vacation lots and then construct mulit-family units.

#### **Access:**

All the proposed vacations are undeveloped. A portion of Adams Avenue is currently used by La Dawn Music and Steven Reynolds to access their property.

A portion of the undeveloped alley between 11<sup>th</sup> and 12<sup>th</sup> Street is used by the property owners on the northwest end of the alley. However, the applicant does not propose purchasing this portion of right of way, allowing the adjacent property owners continued use.

The 12<sup>th</sup> Street ROW has a main sewer line running down it and an adjacent neighbor at 227 SE Prospect is using the Adams Ave ROW for driveway access.