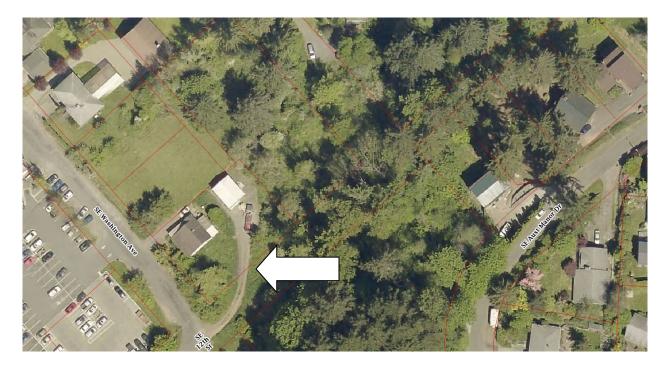

#### **Access:**

All the proposed vacations are undeveloped. A portion of Adams Avenue is currently used by La Dawn Music and Steven Reynolds to access their property.

A portion of the undeveloped alley between 11<sup>th</sup> and 12<sup>th</sup> Street is used by the property owners on the northwest end of the alley. However, the applicant does not propose purchasing this portion of right of way, allowing the adjacent property owners continued use.

A portion of the proposed vacation of 12<sup>th</sup> Street is used by the property owners, Tom and Cara Nicholas. If they choose to continue to use this access point, they will have to grant themselves an easement during the development phase of the project to ensure continued use by subsequent property owners.

The 12<sup>th</sup> Street ROW has a main sewer line running down it and an adjacent neighbor at 227 SE Prospect is using the Adams Ave ROW for driveway access.