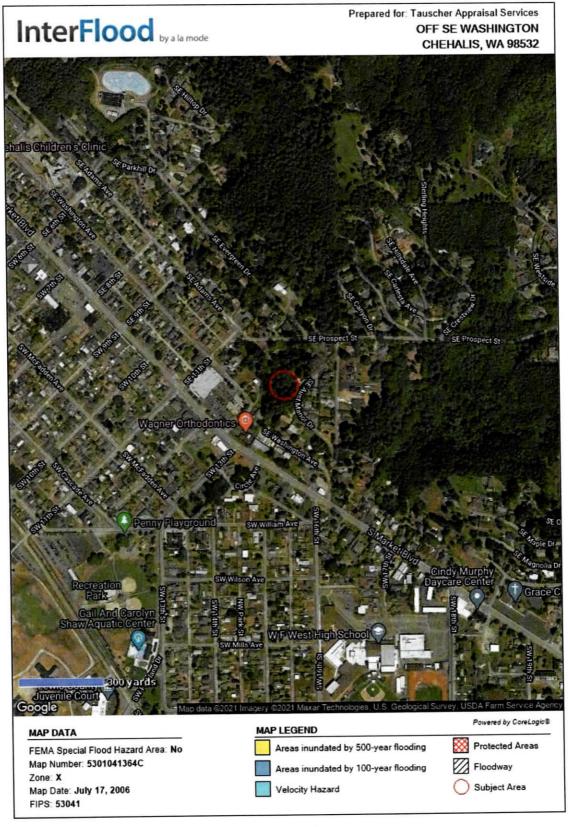

#### **FISCAL IMPACT**

An appraisal of the land has been conducted by Nadine Tauscher and provided by the applicant. Ms. Tauscher's appraisals indicate that the property is valued between \$0.55 per square foot and \$4.28 per square foot, dependent on easements. (Exhibit E)