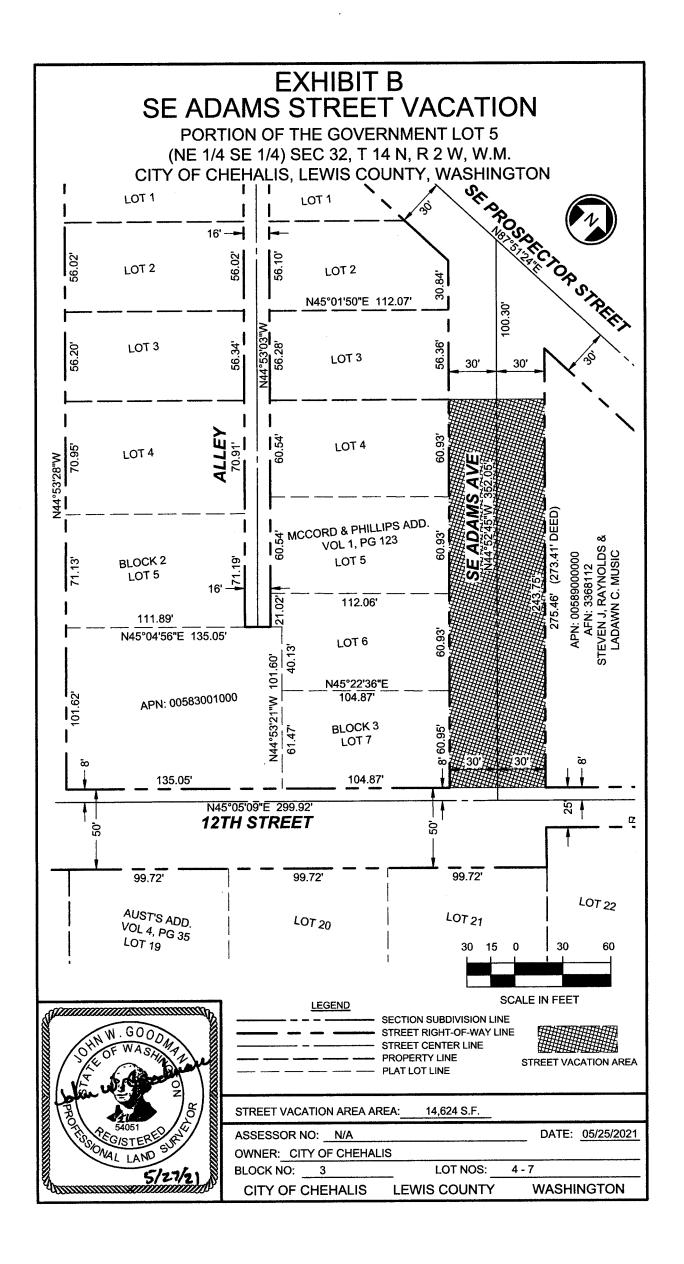

# CITY OF CHEHALIS ADAMS AVENUE VACATION

#### STREET VACATION AREA:

WASHINGTON;

THAT PORTION OF ADAMS AVENUE ABUTTING LOTS 4, 5, 6 AND 7, BLOCK 3 McCORD AND PHILLIP'S ADDITION TO THE CITY OF CHEHALIS, AS RECORDED IN VOLUME 1 OF PLATS, PAGE 123, RECORDS OF LEWIS COUNTY, WASHINGTON, DESCRIBED AS FOLLOWS:

**BEGINNING** AT THE MOST EASTERLY CORNER OF SAID LOT 7;

THENCE N44°52'45"W ALONG THE SOUTHWESTERLY MARGIN OF ADAMS AVENUE A DISTANCE OF 243.74 FEET TO THE MOST EASTERLY CORNER OF SAID LOT 4; THENCE N45°07'15"E A DISTANCE OF 60.00 FEET TO THE NORTHEASTERLY BOUNDARY OF THE PLAT OF McCORD AND PHILLIP'S ADDITION TO THE CITY OF CHEHALIS, AS RECORDED IN VOLUME 1 OF PLATS, PAGE 123, RECORDS OF LEWIS COUNTY, WASHINGTON AND THE SOUTHWESTERLY LINE OF THAT PARTICULAR TRACT OF LAND DESCRIBED IN STATUTORY WARRANTY DEED, DATED SEPTEMBER 14TH, 2011, RECORDED UNDER LEWIS COUNTY AUDITOR'S FILE NO. 3368112, ALSO BEING THE NORTHEASTERLY MARGIN OF ADAMS AVENUE; THENCE S44°52'45"W ALONG SAID NORTHEASTERLY MARGIN A DISTANCE OF 243.75 FEET TO THE INTERSECTION WITH THE NORTHERLY MARGIN OF TWELFTH STREET, BEING THE MOST EASTERLY CORNER OF THE PLAT OF McCORD AND PHILLIP'S ADDITION TO THE CITY OF CHEHALIS, AS RECORDED IN VOLUME 1 OF PLATS, PAGE 123, RECORDS OF LEWIS COUNTY,

THENCE \$45°05'09"W A DISTANCE OF 60.00 FEET TO THE POINT OF BEGINNING.

CONTAINING 14,624 SQUARE FEET MORE OR LESS

Exhibit A

John W. Goodman, PLS 54051