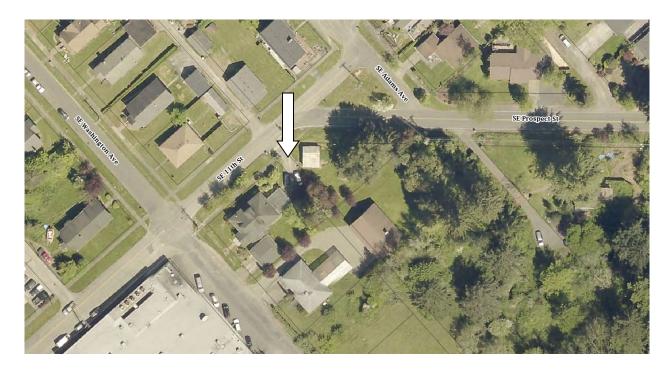

#### PROPOSED RIGHT-OF-WAY VACATION

On June 3, 2021, Fuller Design on behalf of Tom and Cara Nicholas submitted a petition to vacate a portion of right-of-way SE Adams, 12<sup>th</sup> Street, and the undeveloped alley between 11<sup>th</sup> and 12<sup>th</sup>. (Exhibit A). All right of ways primarily abut property owned by Tom and Cara Nicholas. Only one lot, 227 SE Prospect Street is owned by Steven Raynolds and LaDawn Music. Research of the plats associated with these right of ways shows that the Nicholas' have the first right of ownership of SE Adams Ave.

There are currently 3 undeveloped ROW's that exist on these parcels:

- 1..Adams Ave. from 11<sup>th</sup> Street to 12<sup>th</sup> Street.
- 2. 12th Street from Washington Ave to Adams Ave.
- 3. An undeveloped alley way from 11<sup>th</sup> Street to 12<sup>th</sup> Street.

The 12<sup>th</sup> Street ROW has a main sewer line running down it and an adjacent neighbor at 227 SE Prospect is using the Adams Ave ROW for driveway access.