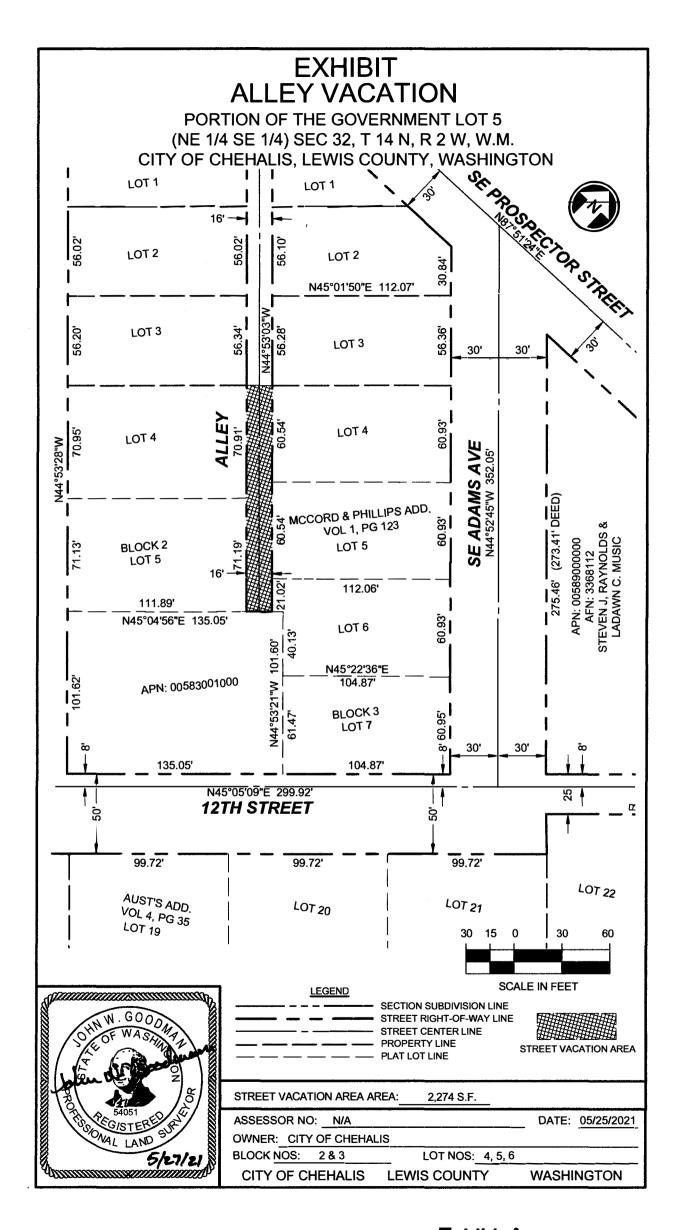

#### PROPOSED RIGHT-OF-WAY VACATION

On June 3, 2021, Fuller Design on behalf of Tom and Cara Nicholas submitted a petition to vacate a portion of right-of-way SE Adams, 12<sup>th</sup> Street, and the undeveloped alley between 11<sup>th</sup> and 12<sup>th</sup>. (Exhibit A). All right of ways primarily abut property owned by Tom and Cara Nicholas. Only one lot, 227 SE Prospect Street is owned by Steven Raynolds and LaDawn Music. Research of the plats associated with these right of ways shows that the Nicholas' have the first right of ownership of SE Adams Ave.

The request for vacation breaks down as follows.

- SE Adams- 60 ft x 244 ft = 14,624 sq ft
- 12<sup>th</sup> Street- 50 ft x 300 ft = 14,974 sq ft
- Alley- 16 ft x 142 ft = 2,274 sq ft

If approved for vacation the Nicholas' plan to combine the existing lots with the vacation lots and then construct mulit-family units.

# CITY OF CHEHALIS ALLEY VACATION

#### **ALLEY VACATION AREA:**

THAT PORTION OF ADAMS AVENUE ABUTTING LOTS 4, 5 AND 6, BLOCK 3, AND LOTS 4 AND 5, BLOCK 2, McCORD AND PHILLIP'S ADDITION TO THE CITY OF CHEHALIS, AS RECORDED IN VOLUME 1 OF PLATS, PAGE 123, RECORDS OF LEWIS COUNTY, WASHINGTON, DESCRIBED AS FOLLOWS:

**BEGINNING** AT THE MOST EASTERLY CORNER OF SAID LOT 5, BLOCK 2 AS SURVEYED ON RECORD OF SURVEY RECORDED UNDER LEWIS COUNTY AUDITOR'S FILE NO. 3531692, IN VOLUME 33 OF SURVEYS AT PAGE 138;

THENCE N44°53'03"W ALONG THE SOUTHWESTERLY MARGIN OF ALLEY ALONG ABUTTING SAID LOTS 5 AND 4 OF BLOCK 2 A DISTANCE OF 142.10 FEET TO THE MOST NORTHERLY CORNER OF SAID LOT 4, BLOCK 2;

THENCE N45°05'11"E A DISTANCE OF 16.00 FEET TO THE MOST WESTERLY CORNER OF SAID LOT 4, BLOCK 3;

THENCE S44°53'03"E ALONG THE NORTHEASTERLY MARGIN OF ALLEY ALONG SAID LOTS 4, 5 AND 6, BLOCK 3 A DISTANCE OF 142.10 FEET TO AN ANGLE POINT IN THE SOUTHWESTERLY LOT LINE OF SAID LOT 6, BLOCK 3;

THENCE S45°04'56"W A DISTANCE OF 16.00 FEET TO THE POINT OF BEGINNING.

CONTAINING 2,274 SQUARE FEET MORE OR LESS

Exhibit A

Jahn W. Gosalman 5/27/2021

John W. Goodman, PLS 54051