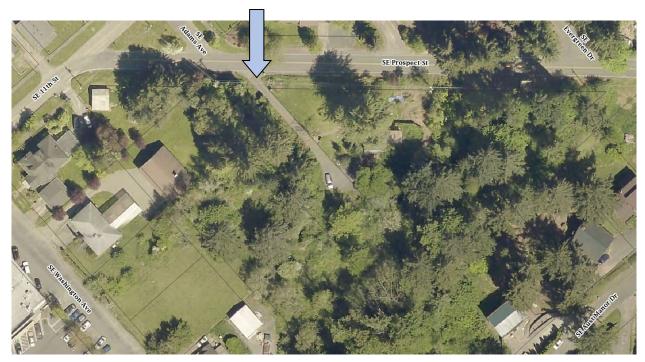

#### PROPOSED RIGHT-OF-WAY VACATION

On June 3, 2021, Fuller Design on behalf of Tom and Cara Nicholas submitted a petition to vacate a portion of right-of-way SE Adams, 12<sup>th</sup> Street, and the undeveloped alley between 11<sup>th</sup> and 12<sup>th</sup>. (Exhibit A). All right of ways primarily abut property owned by Tom and Cara Nicholas. Only one lot, 227 SE Prospect Street is owned by Steven Raynolds and LaDawn Music. Research of the plats associated with these right of ways shows that the Nicholas' have the first right of ownership of SE Adams Ave.

The request for vacation breaks down as follows.

- SE Adams- 60 ft x 244 ft = 14,624 sq ft
- 12<sup>th</sup> Street- 50 ft x 300 ft = 14,974 sq ft
- Alley- 16 ft x 142 ft = 2,274 sq ft

If approved for vacation the Nicholas' plan to combine the existing lots with the vacation lots and then construct mulit-family units.

There are currently 3 undeveloped ROW's that exist on these parcels:

- 1..Adams Ave. from 11<sup>th</sup> Street to 12<sup>th</sup> Street.
- 2. 12th Street from Washington Ave to Adams Ave.
- 3. An undeveloped alley way from 11<sup>th</sup> Street to 12<sup>th</sup> Street.

The 12<sup>th</sup> Street ROW has a main sewer line running down it and an adjacent neighbor at 227 SE Prospect is using the Adams Ave ROW for driveway access.