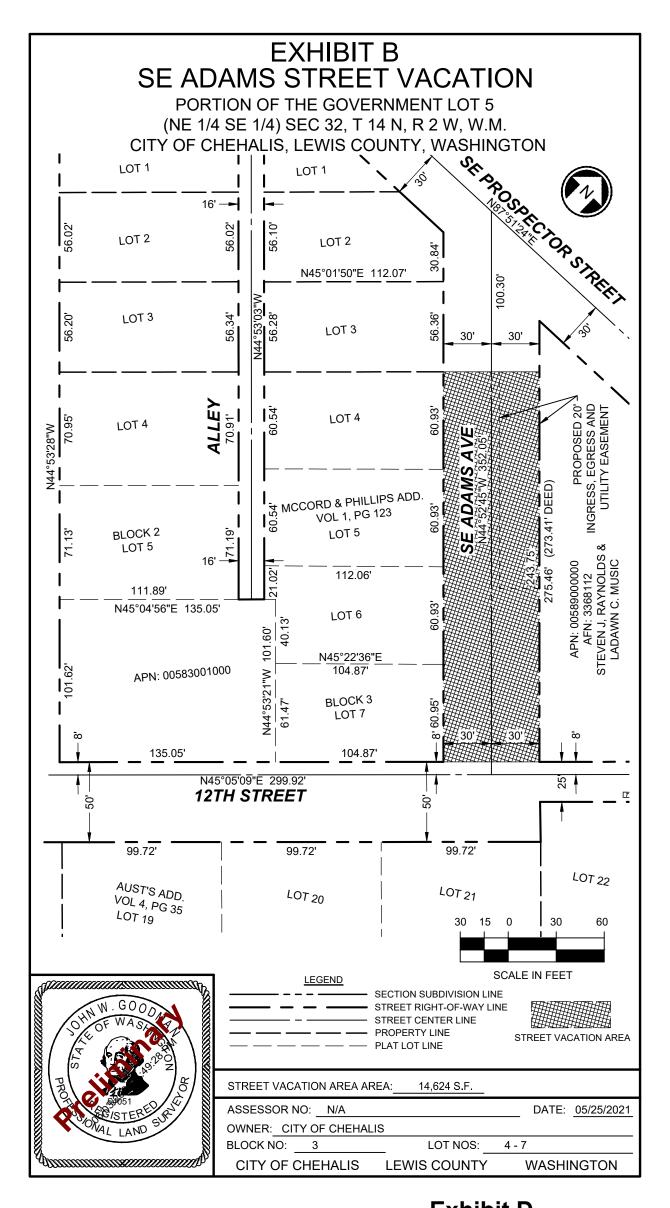

#### PROPOSED RIGHT-OF-WAY VACATION

On June 3, 2021, Fuller Design on behalf of Tom and Cara Nicholas submitted a petition to vacate a portion of right-of-way SE Adams, 12<sup>th</sup> Street, and the undeveloped alley between 11<sup>th</sup> and 12<sup>th</sup>. (Exhibit A). All right of ways primarily abut property owned by Tom and Cara Nicholas. Only one lot, 227 SE Prospect Street is owned by Steven Raynolds and LaDawn Music. Research of the plats associated with these right of ways shows that the Nicholas' have the first right of ownership of SE Adams Ave.

The request for vacation breaks down as follows.

- SE Adams- 60 ft x 244 ft = 14,624 sq ft
- 12<sup>th</sup> Street- 50 ft x 300 ft = 14,974 sq ft
- Alley- 16 ft x 142 ft = 2,274 sq ft

If approved for vacation the Nicholas' plan to combine the existing lots with the vacation lots and then construct mulit-family units.

#### **Utilities:**

Of the three right of ways in question, only a portion of Adams currently contains utilities. The applicant has proposed a twenty-foot utility easement over the area. (Exhibit D)

There is also a sanitary sewer line running the length of the proposed vacation on 12<sup>th</sup> Street. At this time, no easement has been proposed by the applicant.

# CITY OF CHEHALIS ADAMS AVENUE VACATION

#### STREET VACATION AREA:

WASHINGTON;

THAT PORTION OF ADAMS AVENUE ABUTTING LOTS 4, 5, 6 AND 7, BLOCK 3 McCORD AND PHILLIP'S ADDITION TO THE CITY OF CHEHALIS, AS RECORDED IN VOLUME 1 OF PLATS, PAGE 123, RECORDS OF LEWIS COUNTY, WASHINGTON, DESCRIBED AS FOLLOWS:

**BEGINNING** AT THE MOST EASTERLY CORNER OF SAID LOT 7;

THENCE N44°52'45"W ALONG THE SOUTHWESTERLY MARGIN OF ADAMS AVENUE A DISTANCE OF 243.74 FEET TO THE MOST EASTERLY CORNER OF SAID LOT 4; THENCE N45°07'15"E A DISTANCE OF 60.00 FEET TO THE NORTHEASTERLY BOUNDARY OF THE PLAT OF McCORD AND PHILLIP'S ADDITION TO THE CITY OF CHEHALIS, AS RECORDED IN VOLUME 1 OF PLATS, PAGE 123, RECORDS OF LEWIS COUNTY, WASHINGTON AND THE SOUTHWESTERLY LINE OF THAT PARTICULAR TRACT OF LAND DESCRIBED IN STATUTORY WARRANTY DEED, DATED SEPTEMBER 14TH, 2011, RECORDED UNDER LEWIS COUNTY AUDITOR'S FILE NO. 3368112, ALSO BEING THE NORTHEASTERLY MARGIN OF ADAMS AVENUE; THENCE S44°52'45"W ALONG SAID NORTHEASTERLY MARGIN A DISTANCE OF 243.75 FEET TO THE INTERSECTION WITH THE NORTHERLY MARGIN OF TWELFTH STREET, BEING THE MOST EASTERLY CORNER OF THE PLAT OF McCORD AND PHILLIP'S ADDITION TO THE CITY OF CHEHALIS, AS RECORDED IN VOLUME 1 OF PLATS, PAGE 123, RECORDS OF LEWIS COUNTY,

THENCE \$45°05'09"W A DISTANCE OF 60.00 FEET TO THE POINT OF BEGINNING.

CONTAINING 14,624 SQUARE FEET MORE OR LESS

Exhibit A

John W. Goodman, PLS 54051