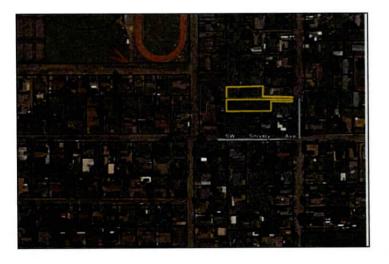

#### PROPOSED RIGHT-OF-WAY VACATION

On June 3, 2021, Fuller Design on behalf of Tom and Cara Nicholas submitted a petition to vacate a portion of right-of-way SE Adams, 12<sup>th</sup> Street, and the undeveloped alley between 11<sup>th</sup> and 12<sup>th</sup>. (Exhibit A). All right of ways primarily abut property owned by Tom and Cara Nicholas. Only one lot, 227 SE Prospect Street is owned by Steven Raynolds and LaDawn Music. Research of the plats associated with these right of ways shows that the Nicholas' have the first right of ownership of SE Adams Ave.

The request for vacation breaks down as follows.

- SE Adams- 60 ft x 244 ft = 14,624 sq ft
- 12<sup>th</sup> Street- 50 ft x 300 ft = 14,974 sq ft
- Alley- 16 ft x 142 ft = 2,274 sq ft

If approved for vacation the Nicholas' plan to combine the existing lots with the vacation lots and then construct mulit-family units.

There are currently 3 undeveloped ROW's that exist on these parcels:

- 1..Adams Ave. from 11<sup>th</sup> Street to 12<sup>th</sup> Street.
- 2. 12th Street from Washington Ave to Adams Ave.
- 3. An undeveloped alley way from 11<sup>th</sup> Street to 12<sup>th</sup> Street.

The 12<sup>th</sup> Street ROW has a main sewer line running down it and an adjacent neighbor at 227 SE Prospect is using the Adams Ave ROW for driveway access.