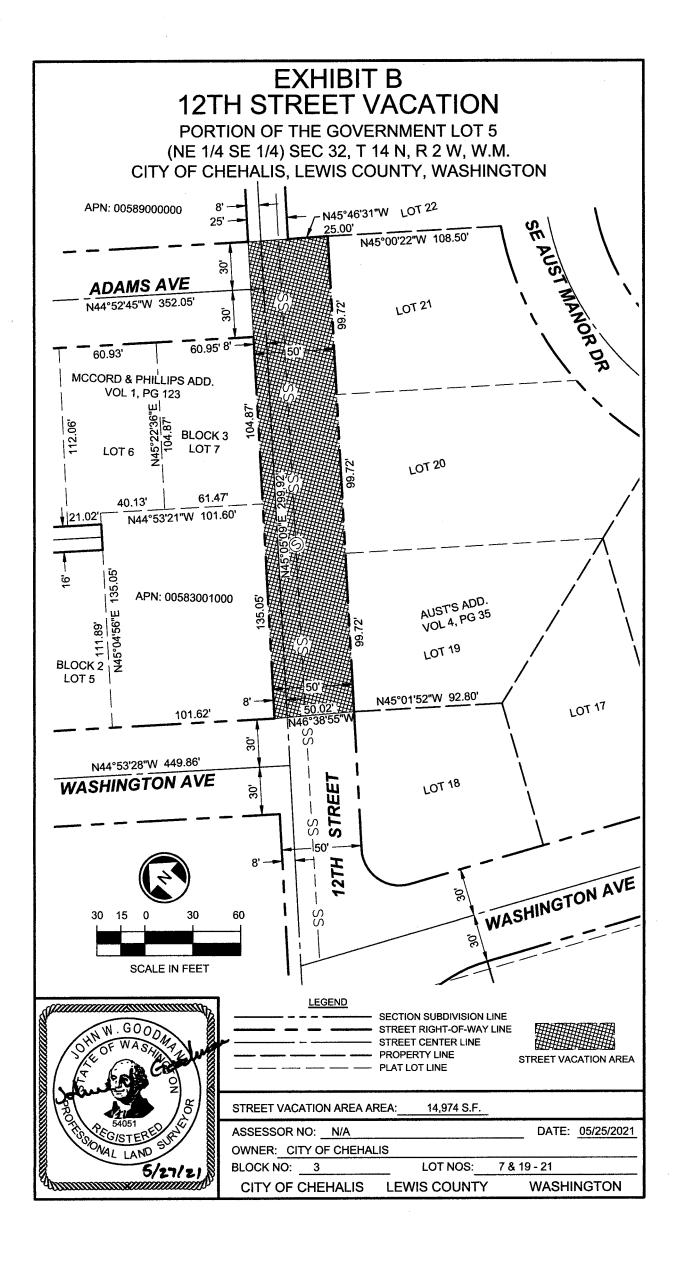

# CITY OF CHEHALIS 12TH STREET VACATION

#### STREET VACATION AREA:

THAT PORTION OF TWELFTH STREET ABUTTING LOTS 19, 20 AND 21 AUST'S ADDITION TO THE CITY OF CHEHALIS, AS RECORDED IN VOLUME 4 OF PLATS, PAGE 35 AND LOT 7, BLOCK 3 McCORD AND PHILLIP'S ADDITION TO THE CITY OF CHEHALIS, AS RECORDED IN VOLUME 1 OF PLATS, PAGE 123, RECORDS OF LEWIS COUNTY, WASHINGTON, AND THAT PORTION OF GOVERNMENT LOT 5, SECTION 32, TOWNSHIP 14 NORTH, RANGE 2 WEST, W.M., LEWIS COUNTY WASHINGTON KNOWN AS ASSESSOR'S PARCEL NO. 00583001000, DESCRIBED AS FOLLOWS:

**BEGINNING** AT THE MOST EASTERLY CORNER OF SAID LOT 19, AUST'S ADDITION TO THE CITY OF CHEHALIS, AS RECORDED IN VOLUME 4 OF PLATS, PAGE 35;

THENCE N45°05'09"E ALONG THE SOUTHERLY MARGIN OF TWELFTH STREET A DISTANCE OF 299.16 FEET TO THE MOST NORTHERLY CORNER OF SAID LOT 21, AUST'S ADDITION TO THE CITY OF CHEHALIS, AS RECORDED IN VOLUME 4 OF PLATS, PAGE 35;

THENCE N45°46'31"E A DISTANCE OF 50.00 FEET TO THE MOST EASTERLY PLAT CORNER OF McCORD AND PHILLIP'S ADDITION TO THE CITY OF CHEHALIS, AS RECORDED IN VOLUME 1 OF PLATS, PAGE 123, RECORDS OF LEWIS COUNTY, WASHINGTON, BEING INTERSECTION OF THE NORTHEASTERLY MARGIN OF ADAMS AVENUE AND THE NORTHERLY MARGIN OF SAID TWELFTH STREET;

THENCE S45°05'09"W ALONG THE SOUTHERLY BOUNDARY OF THE PLAT OF McCORD AND PHILLIP'S ADDITION TO THE CITY OF CHEHALIS, AS RECORDED IN VOLUME 1 OF PLATS, PAGE 123, RECORDS OF LEWIS COUNTY, WASHINGTON, BEING NORTHERLY MARGIN OF SAID TWELFTH STREET A DISTANCE OF 164.87 FEET TO THE MOST SOUTHERLY CORNER OF SAID LOT 7, BLOCK 3;

THENCE CONTINUING S45°05'09"W ALONG THE NORTHERLY MARGIN OF SAID TWELFTH STREET A DISTANCE OF 135.05 FEET:

THENCE \$46°38'55"W A DISTANCE OF 50.02 FEET TO THE **POINT OF BEGINNING**.

CONTAINING 14,974 SQUARE FEET MORE OR LESS

Exhibit A

John W. Goodman 5/27/2021

John

John W. Goodman, PLS 54051