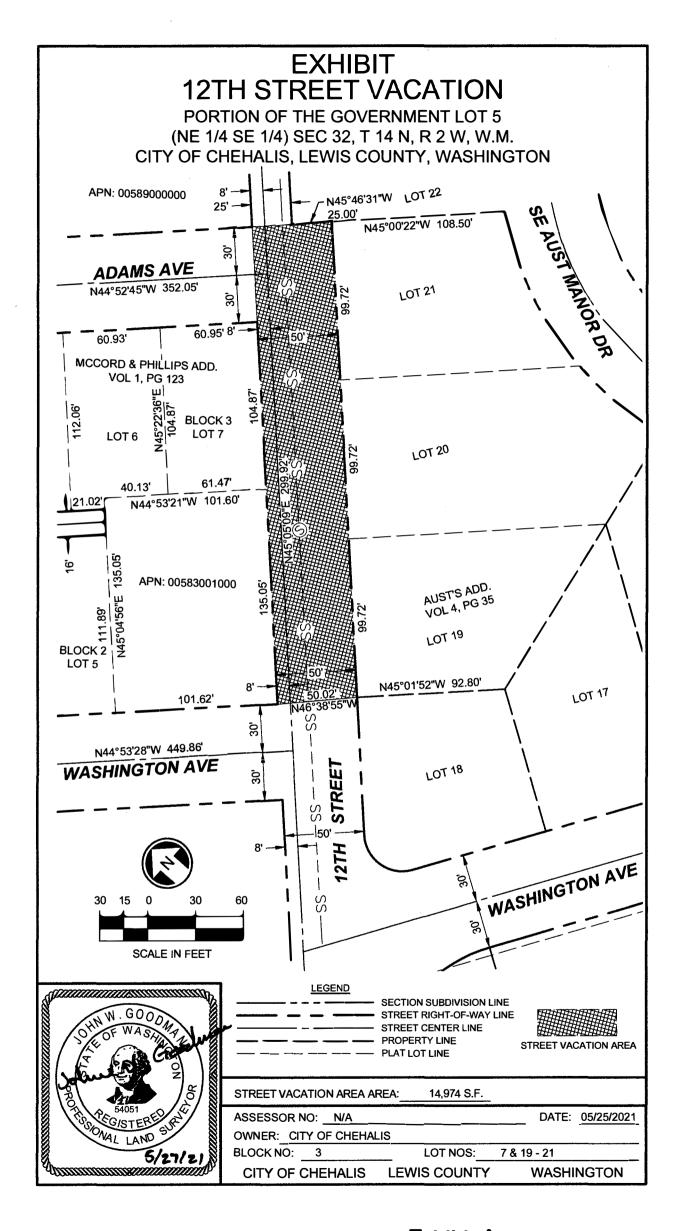

# CITY OF CHEHALIS 12TH STREET VACATION

#### STREET VACATION AREA:

THAT PORTION OF TWELFTH STREET ABUTTING LOTS 19, 20 AND 21 AUST'S ADDITION TO THE CITY OF CHEHALIS, AS RECORDED IN VOLUME 4 OF PLATS, PAGE 35 AND LOT 7, BLOCK 3 McCORD AND PHILLIP'S ADDITION TO THE CITY OF CHEHALIS, AS RECORDED IN VOLUME 1 OF PLATS, PAGE 123, RECORDS OF LEWIS COUNTY, WASHINGTON, AND THAT PORTION OF GOVERNMENT LOT 5, SECTION 32, TOWNSHIP 14 NORTH, RANGE 2 WEST, W.M., LEWIS COUNTY WASHINGTON KNOWN AS ASSESSOR'S PARCEL NO. 00583001000, DESCRIBED AS FOLLOWS:

**BEGINNING** AT THE MOST EASTERLY CORNER OF SAID LOT 19, AUST'S ADDITION TO THE CITY OF CHEHALIS, AS RECORDED IN VOLUME 4 OF PLATS, PAGE 35;

THENCE N45°05'09"E ALONG THE SOUTHERLY MARGIN OF TWELFTH STREET A DISTANCE OF 299.16 FEET TO THE MOST NORTHERLY CORNER OF SAID LOT 21, AUST'S ADDITION TO THE CITY OF CHEHALIS, AS RECORDED IN VOLUME 4 OF PLATS, PAGE 35;

THENCE N45°46'31"E A DISTANCE OF 50.00 FEET TO THE MOST EASTERLY PLAT CORNER OF McCORD AND PHILLIP'S ADDITION TO THE CITY OF CHEHALIS, AS RECORDED IN VOLUME 1 OF PLATS, PAGE 123, RECORDS OF LEWIS COUNTY, WASHINGTON, BEING INTERSECTION OF THE NORTHEASTERLY MARGIN OF ADAMS AVENUE AND THE NORTHERLY MARGIN OF SAID TWELFTH STREET;

THENCE S45°05'09"W ALONG THE SOUTHERLY BOUNDARY OF THE PLAT OF McCORD AND PHILLIP'S ADDITION TO THE CITY OF CHEHALIS, AS RECORDED IN VOLUME 1 OF PLATS, PAGE 123, RECORDS OF LEWIS COUNTY, WASHINGTON, BEING NORTHERLY MARGIN OF SAID TWELFTH STREET A DISTANCE OF 164.87 FEET TO THE MOST SOUTHERLY CORNER OF SAID LOT 7, BLOCK 3;

THENCE CONTINUING S45°05'09"W ALONG THE NORTHERLY MARGIN OF SAID TWELFTH STREET A DISTANCE OF 135.05 FEET:

THENCE \$46°38'55"W A DISTANCE OF 50.02 FEET TO THE **POINT OF BEGINNING**.

CONTAINING 14,974 SQUARE FEET MORE OR LESS

Exhibit A

John W. Goodman 5/27/2021

John

John W. Goodman, PLS 54051