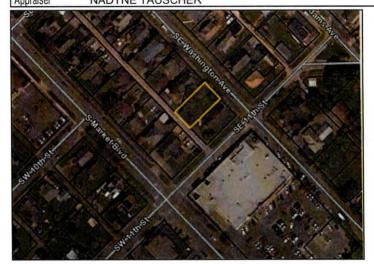

#### PROPOSED RIGHT-OF-WAY VACATION

On June 3, 2021, Fuller Design on behalf of Tom and Cara Nicholas submitted a petition to vacate a portion of right-of-way SE Adams, 12<sup>th</sup> Street, and the undeveloped alley between 11<sup>th</sup> and 12<sup>th</sup>. (Exhibit A). All right of ways primarily abut property owned by Tom and Cara Nicholas. Only one lot, 227 SE Prospect Street is owned by Steven Raynolds and LaDawn Music. Research of the plats associated with these right of ways shows that the Nicholas' have the first right of ownership of SE Adams Ave.

The request for vacation breaks down as follows.

- SE Adams- 60 ft x 244 ft = 14,624 sq ft
- 12<sup>th</sup> Street- 50 ft x 300 ft = 14,974 sq ft
- Alley- 16 ft x 142 ft = 2,274 sq ft

If approved for vacation the Nicholas' plan to combine the existing lots with the vacation lots and then construct mulit-family units.

There are currently 3 undeveloped ROW's that exist on these parcels:

- 1..Adams Ave. from 11<sup>th</sup> Street to 12<sup>th</sup> Street.
- 2. 12th Street from Washington Ave to Adams Ave.
- 3. An undeveloped alley way from 11<sup>th</sup> Street to 12<sup>th</sup> Street.

The 12<sup>th</sup> Street ROW has a main sewer line running down it and an adjacent neighbor at 227 SE Prospect is using the Adams Ave ROW for driveway access.