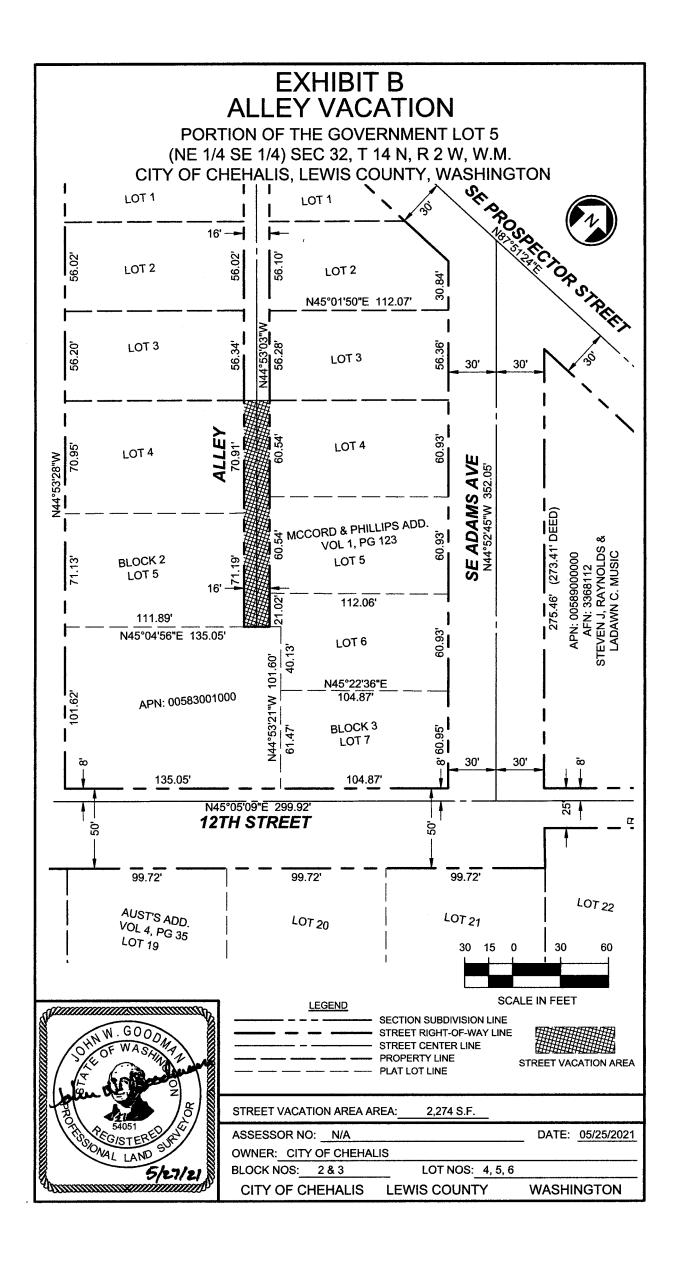

# CITY OF CHEHALIS ALLEY VACATION

#### **ALLEY VACATION AREA:**

THAT PORTION OF ADAMS AVENUE ABUTTING LOTS 4, 5 AND 6, BLOCK 3, AND LOTS 4 AND 5, BLOCK 2, McCORD AND PHILLIP'S ADDITION TO THE CITY OF CHEHALIS, AS RECORDED IN VOLUME 1 OF PLATS, PAGE 123, RECORDS OF LEWIS COUNTY, WASHINGTON, DESCRIBED AS FOLLOWS:

**BEGINNING** AT THE MOST EASTERLY CORNER OF SAID LOT 5, BLOCK 2 AS SURVEYED ON RECORD OF SURVEY RECORDED UNDER LEWIS COUNTY AUDITOR'S FILE NO. 3531692, IN VOLUME 33 OF SURVEYS AT PAGE 138;

THENCE N44°53'03"W ALONG THE SOUTHWESTERLY MARGIN OF ALLEY ALONG ABUTTING SAID LOTS 5 AND 4 OF BLOCK 2 A DISTANCE OF 142.10 FEET TO THE MOST NORTHERLY CORNER OF SAID LOT 4, BLOCK 2;

THENCE N45°05'11"E A DISTANCE OF 16.00 FEET TO THE MOST WESTERLY CORNER OF SAID LOT 4, BLOCK 3;

THENCE S44°53'03"E ALONG THE NORTHEASTERLY MARGIN OF ALLEY ALONG SAID LOTS 4, 5 AND 6, BLOCK 3 A DISTANCE OF 142.10 FEET TO AN ANGLE POINT IN THE SOUTHWESTERLY LOT LINE OF SAID LOT 6, BLOCK 3;

THENCE S45°04'56"W A DISTANCE OF 16.00 FEET TO THE POINT OF BEGINNING.

CONTAINING 2,274 SQUARE FEET MORE OR LESS

Exhibit A

Jahn W. Gosalman 5/27/2021

John W. Goodman, PLS 54051