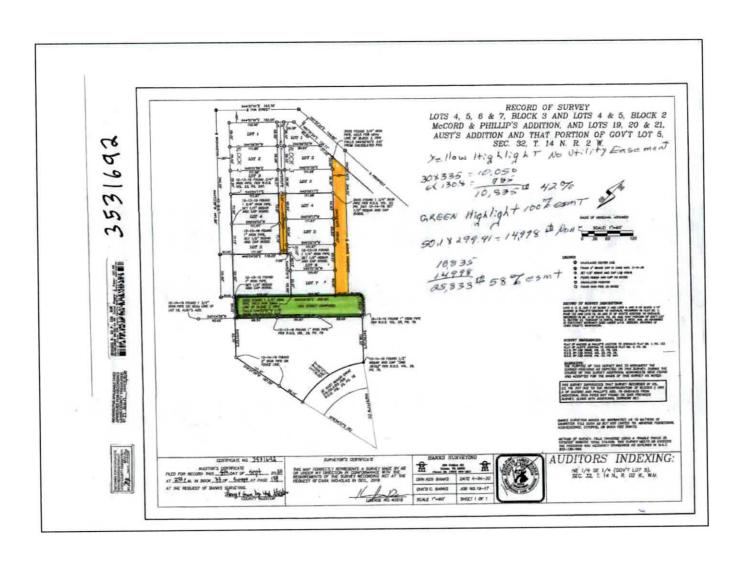

#### **Utilities:**

Of the three right of ways in question, only a portion of Adams currently contains utilities. The applicant has proposed a twenty-foot utility easement over the area. (Exhibit D)

There is also a sanitary sewer line running the length of the proposed vacation on 12<sup>th</sup> Street. At this time, no easement has been proposed by the applicant.

- 1. A 20 ft wide easement stretching from the lot line between parcel #005491001000 and parcel #005492002000 to the far edge of driveway gravel be established on Adams Ave to accommodate driveway access for the neighboring property at 227 SE Prospect St.
- 2. A full easement for the 12<sup>th</sup> St ROW to accommodate sewer line access to the City of Chehalis.