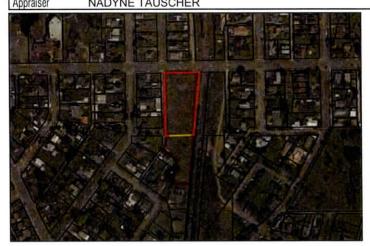

#### PROPOSED RIGHT-OF-WAY VACATION

On June 3, 2021, Fuller Design on behalf of Tom and Cara Nicholas submitted a petition to vacate a portion of right-of-way SE Adams, 12<sup>th</sup> Street, and the undeveloped alley between 11<sup>th</sup> and 12<sup>th</sup>. (Exhibit A). All right of ways primarily abut property owned by Tom and Cara Nicholas. Only one lot, 227 SE Prospect Street is owned by Steven Raynolds and LaDawn Music. Research of the plats associated with these right of ways shows that the Nicholas' have the first right of ownership of SE Adams Ave.

The request for vacation breaks down as follows.

- SE Adams- 60 ft x 244 ft = 14,624 sq ft
- 12<sup>th</sup> Street- 50 ft x 300 ft = 14,974 sq ft
- Alley- 16 ft x 142 ft = 2,274 sq ft

If approved for vacation the Nicholas' plan to combine the existing lots with the vacation lots and then construct mulit-family units.

There are currently 3 undeveloped ROW's that exist on these parcels:

- 1..Adams Ave. from 11<sup>th</sup> Street to 12<sup>th</sup> Street.
- 2. 12th Street from Washington Ave to Adams Ave.
- 3. An undeveloped alley way from 11<sup>th</sup> Street to 12<sup>th</sup> Street.

The 12<sup>th</sup> Street ROW has a main sewer line running down it and an adjacent neighbor at 227 SE Prospect is using the Adams Ave ROW for driveway access.