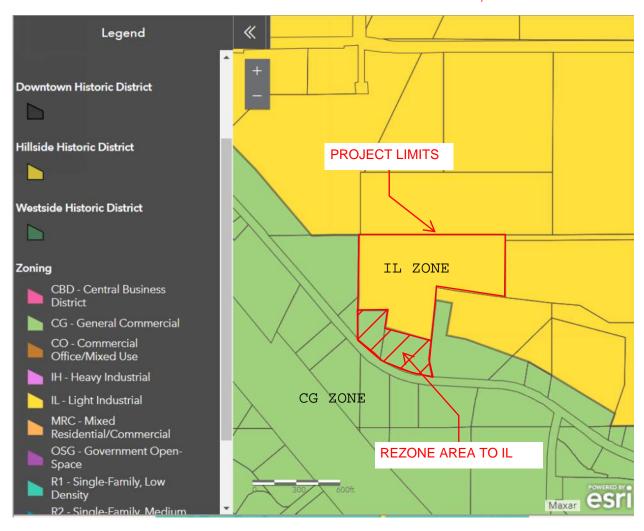

Existing Zoning and Land Use

Parcel #017767002000 (1.22 ac) is currently zoned CG (General Commercial). Parcel #017769033001 (13.90 ac) has a split zone with the front portion of the lot CG and the back portion of the lot IL (Light Industrial). Both parcels are currently vacant land with no existing buildings.

Specific Need for Zoning Change

The zoning change will allow the developer to proceed with a light industrial development on both parcels. A boundary line adjustment will be completed to create one parcel.

Rezone Request

On behalf of the owners, we are requesting that Parcel #017767002000 be changed to IL and a portion of Parcel 017769033001 be changed from CG to IL zone.

Impact to Location, Vicinity and Overall Community

## ZONING MAP EXHIBIT - SHOVEL READY, LLC