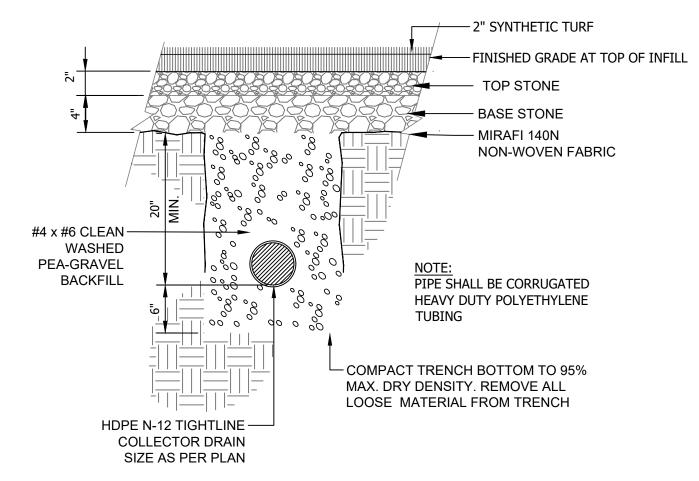

10. EXISTING USE TO REMAIN AND SHALL STAY AS CURRENTLY UTILIZED.

11. CONSTRUCTION SITE WORK SHALL BE DURING AUTHORIZED WORK HOURS PER THE CITY.

NOTES:

1. GEOTEXTILE PRIMARY BACKING OF SYNTHETIC TURF KEEPS INFILL WITHIN FIBERS AND OUT OF BASE AND FIELD DRAINAGE SYSTEM

## SITE DATA

STORM LEGEND

—SD----SD---- EXISTING STORM DRAIN PIPE TO REMAIN

6" DIA. PVC PERF PIPE

EXISTING STORM DRAIN PIPE TO BE REMOVED

4" DIA. PVC UNDERDRAIN PERF PIPE

| ADDRESS      | 342 SW 16TH ST        |
|--------------|-----------------------|
| TPN          | 005871031001          |
| PARCEL SIZE  | 20.47 AC (3.75 FIELD) |
| JURISDICTION | CITY OF CHEHALIS      |
| ZONING       | EPF (S)               |
|              |                       |