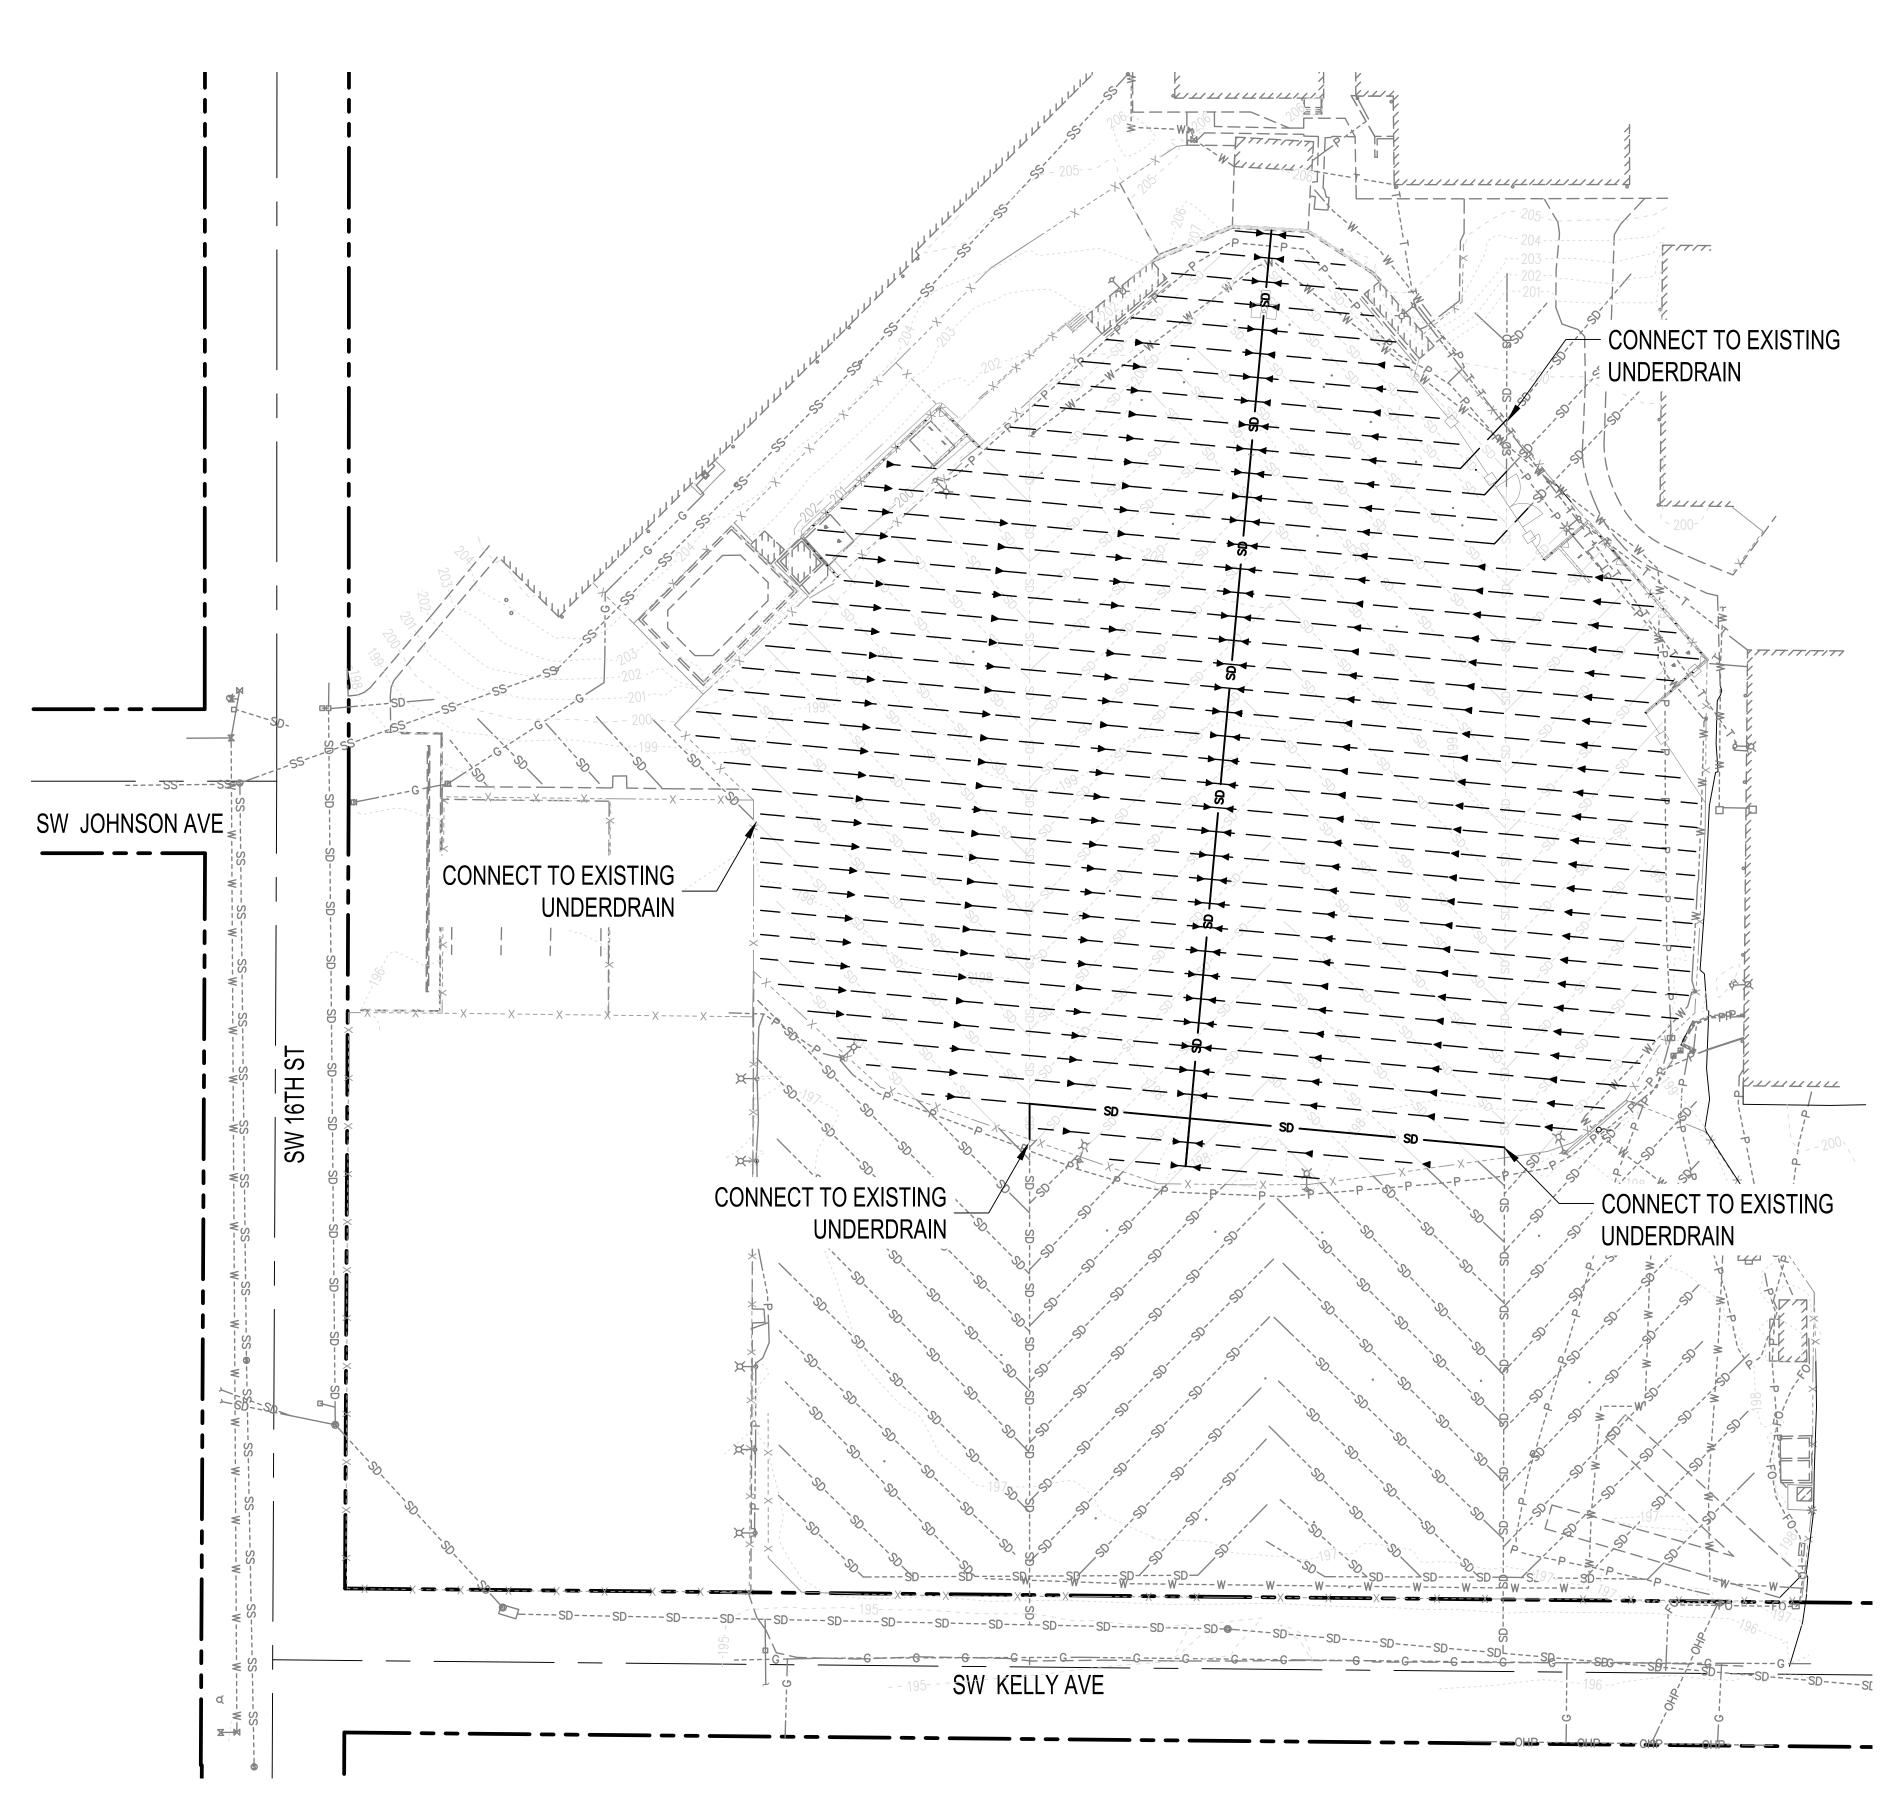

## SITE DATA

STORM LEGEND

—SD----SD---- EXISTING STORM DRAIN PIPE TO REMAIN

6" DIA. PVC PERF PIPE

EXISTING STORM DRAIN PIPE TO BE REMOVED

4" DIA. PVC UNDERDRAIN PERF PIPE

| ADDRESS      | 342 SW 16TH ST        |
|--------------|-----------------------|
| TPN          | 005871031001          |
| PARCEL SIZE  | 20.47 AC (3.75 FIELD) |
| JURISDICTION | CITY OF CHEHALIS      |
| ZONING       | EPF (S)               |
|              |                       |

| DRAWN BY:   | L SATER   |
|-------------|-----------|
| CHECKED BY: | B JOHNSON |

For the community. For the future.

WF WEST BASEBALL FIELD IMPROVEMENTS

STORM DRAINAGE PLAN

SD-01

CALL BEFORE YOU DIG

THE CONTRACTOR SHALL BE FULLY RESPONSIBLE FOR THE LOCATION AND PROTECTION OF ALL EXISTING UTILITIES. THE CONTRACTOR SHALL VERIFY ALL UTILITY LOCATIONS PRIOR TO CONSTRUCTION BY CALLING THE UNDERGROUND LOCATE LINE AT 811 A MINIMUM OF 48 HOURS PRIOR TO ANY EXCAVATION.