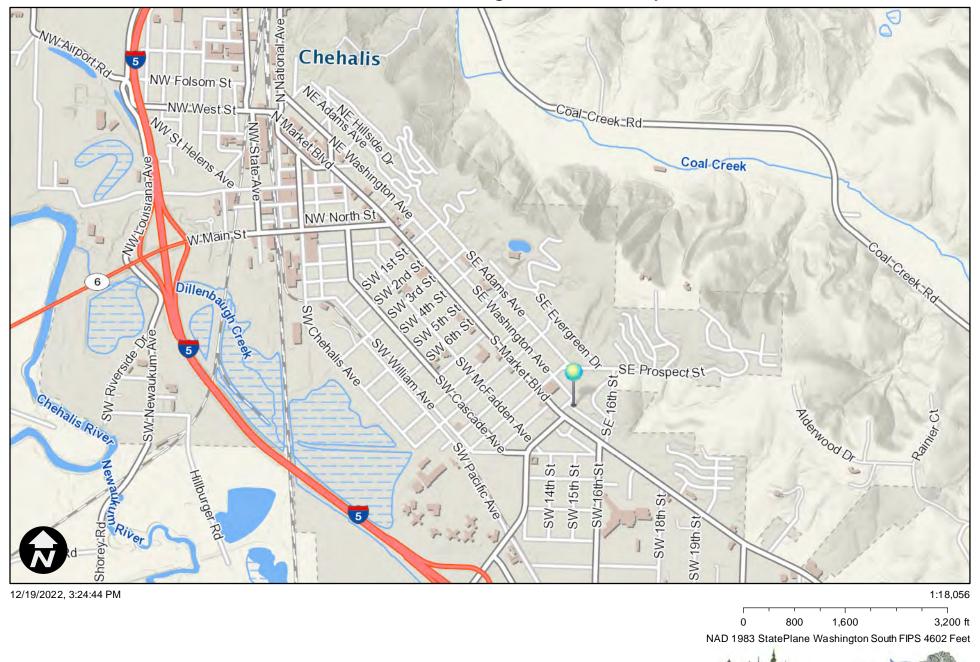

## 1258 SE Washington Ave Site Plan



C Lewis County GIS (2019 Imagery Pictometry & Lewis County

## 1258 SE Washington Ave Site Plan



Lewis County does not guarantee the accuracy of the information shown on this map and is not responsible for any use or misuse by others regarding this material. It is provided for general informational purposes only. This map does not meet legal, engineering, or survey standards. Please practice due diligence and consult with licensed experts before making decisions. © Lewis County GIS |2019 Imagery © Pictometry & Lewis County

## Google Street View of 1258 SE Washington Ave (To show space for parking and topography/slope of property)



## 1258 SE Washington Ave Vicinity



LEWIS COUNTY