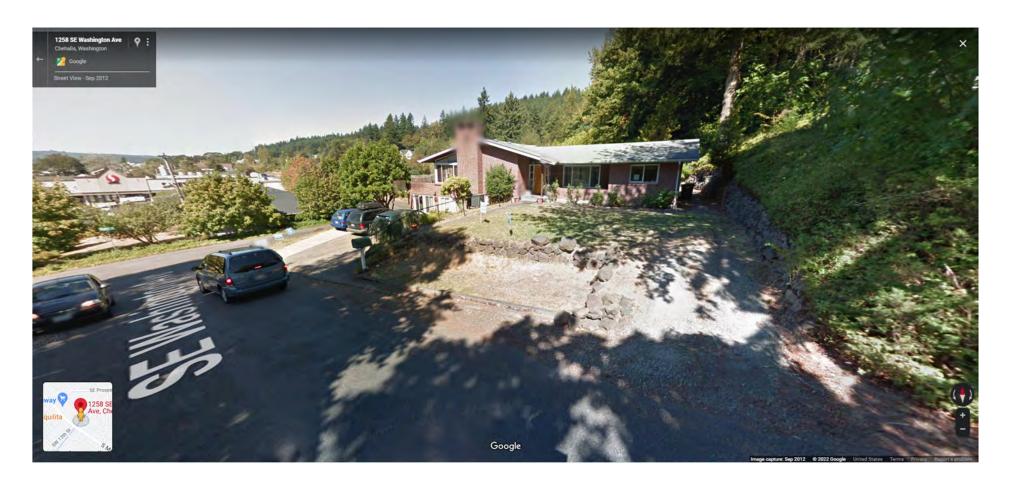

## Google Street View of 1258 SE Washington Ave (To show space for parking and topography/slope of property)