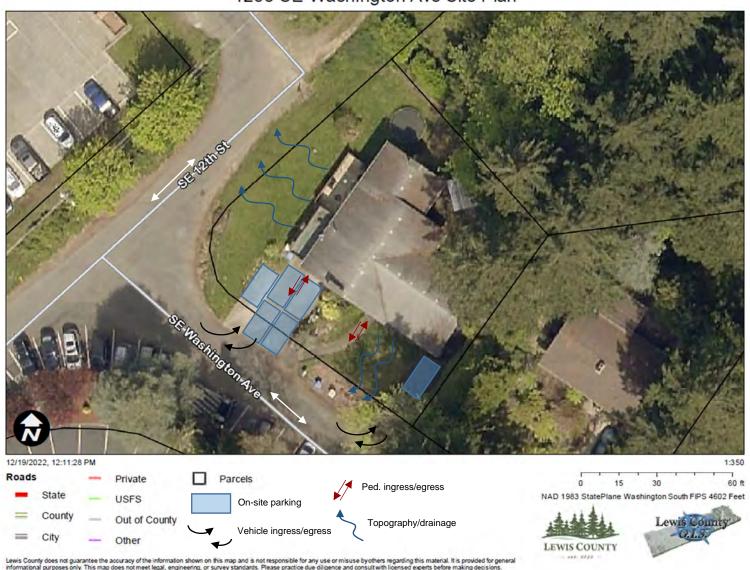

## 1258 SE Washington Ave Site Plan

Lewis County does not guarantee the accuracy of the information shown on this map and is not responsible for any use or misuse by others regarding this material. It is provided for general informational purposes only. This map does not meet legal, engineering, or survey standards. Please practice due diligence and consult with licensed experts before making decisions. © Lewis County GIS |2019 Imagery © Pictometry & Lewis County