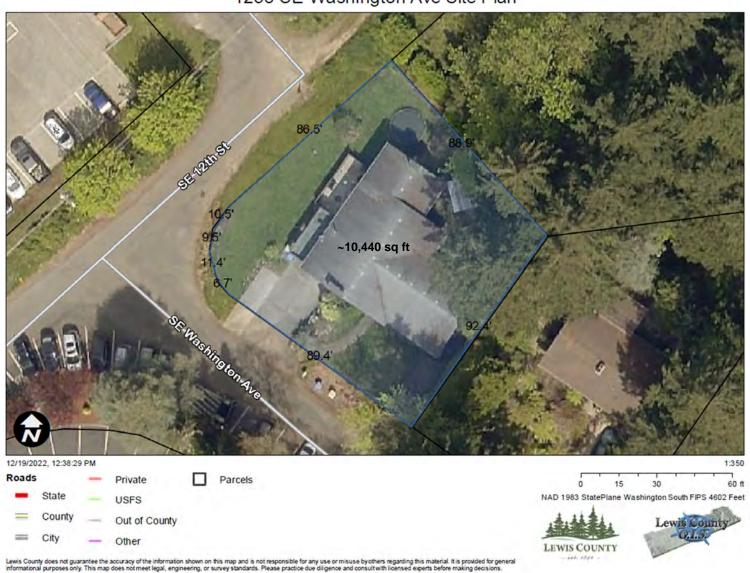

## 1258 SE Washington Ave Site Plan

C Lewis County GIS (2019 Imagery Pictometry & Lewis County