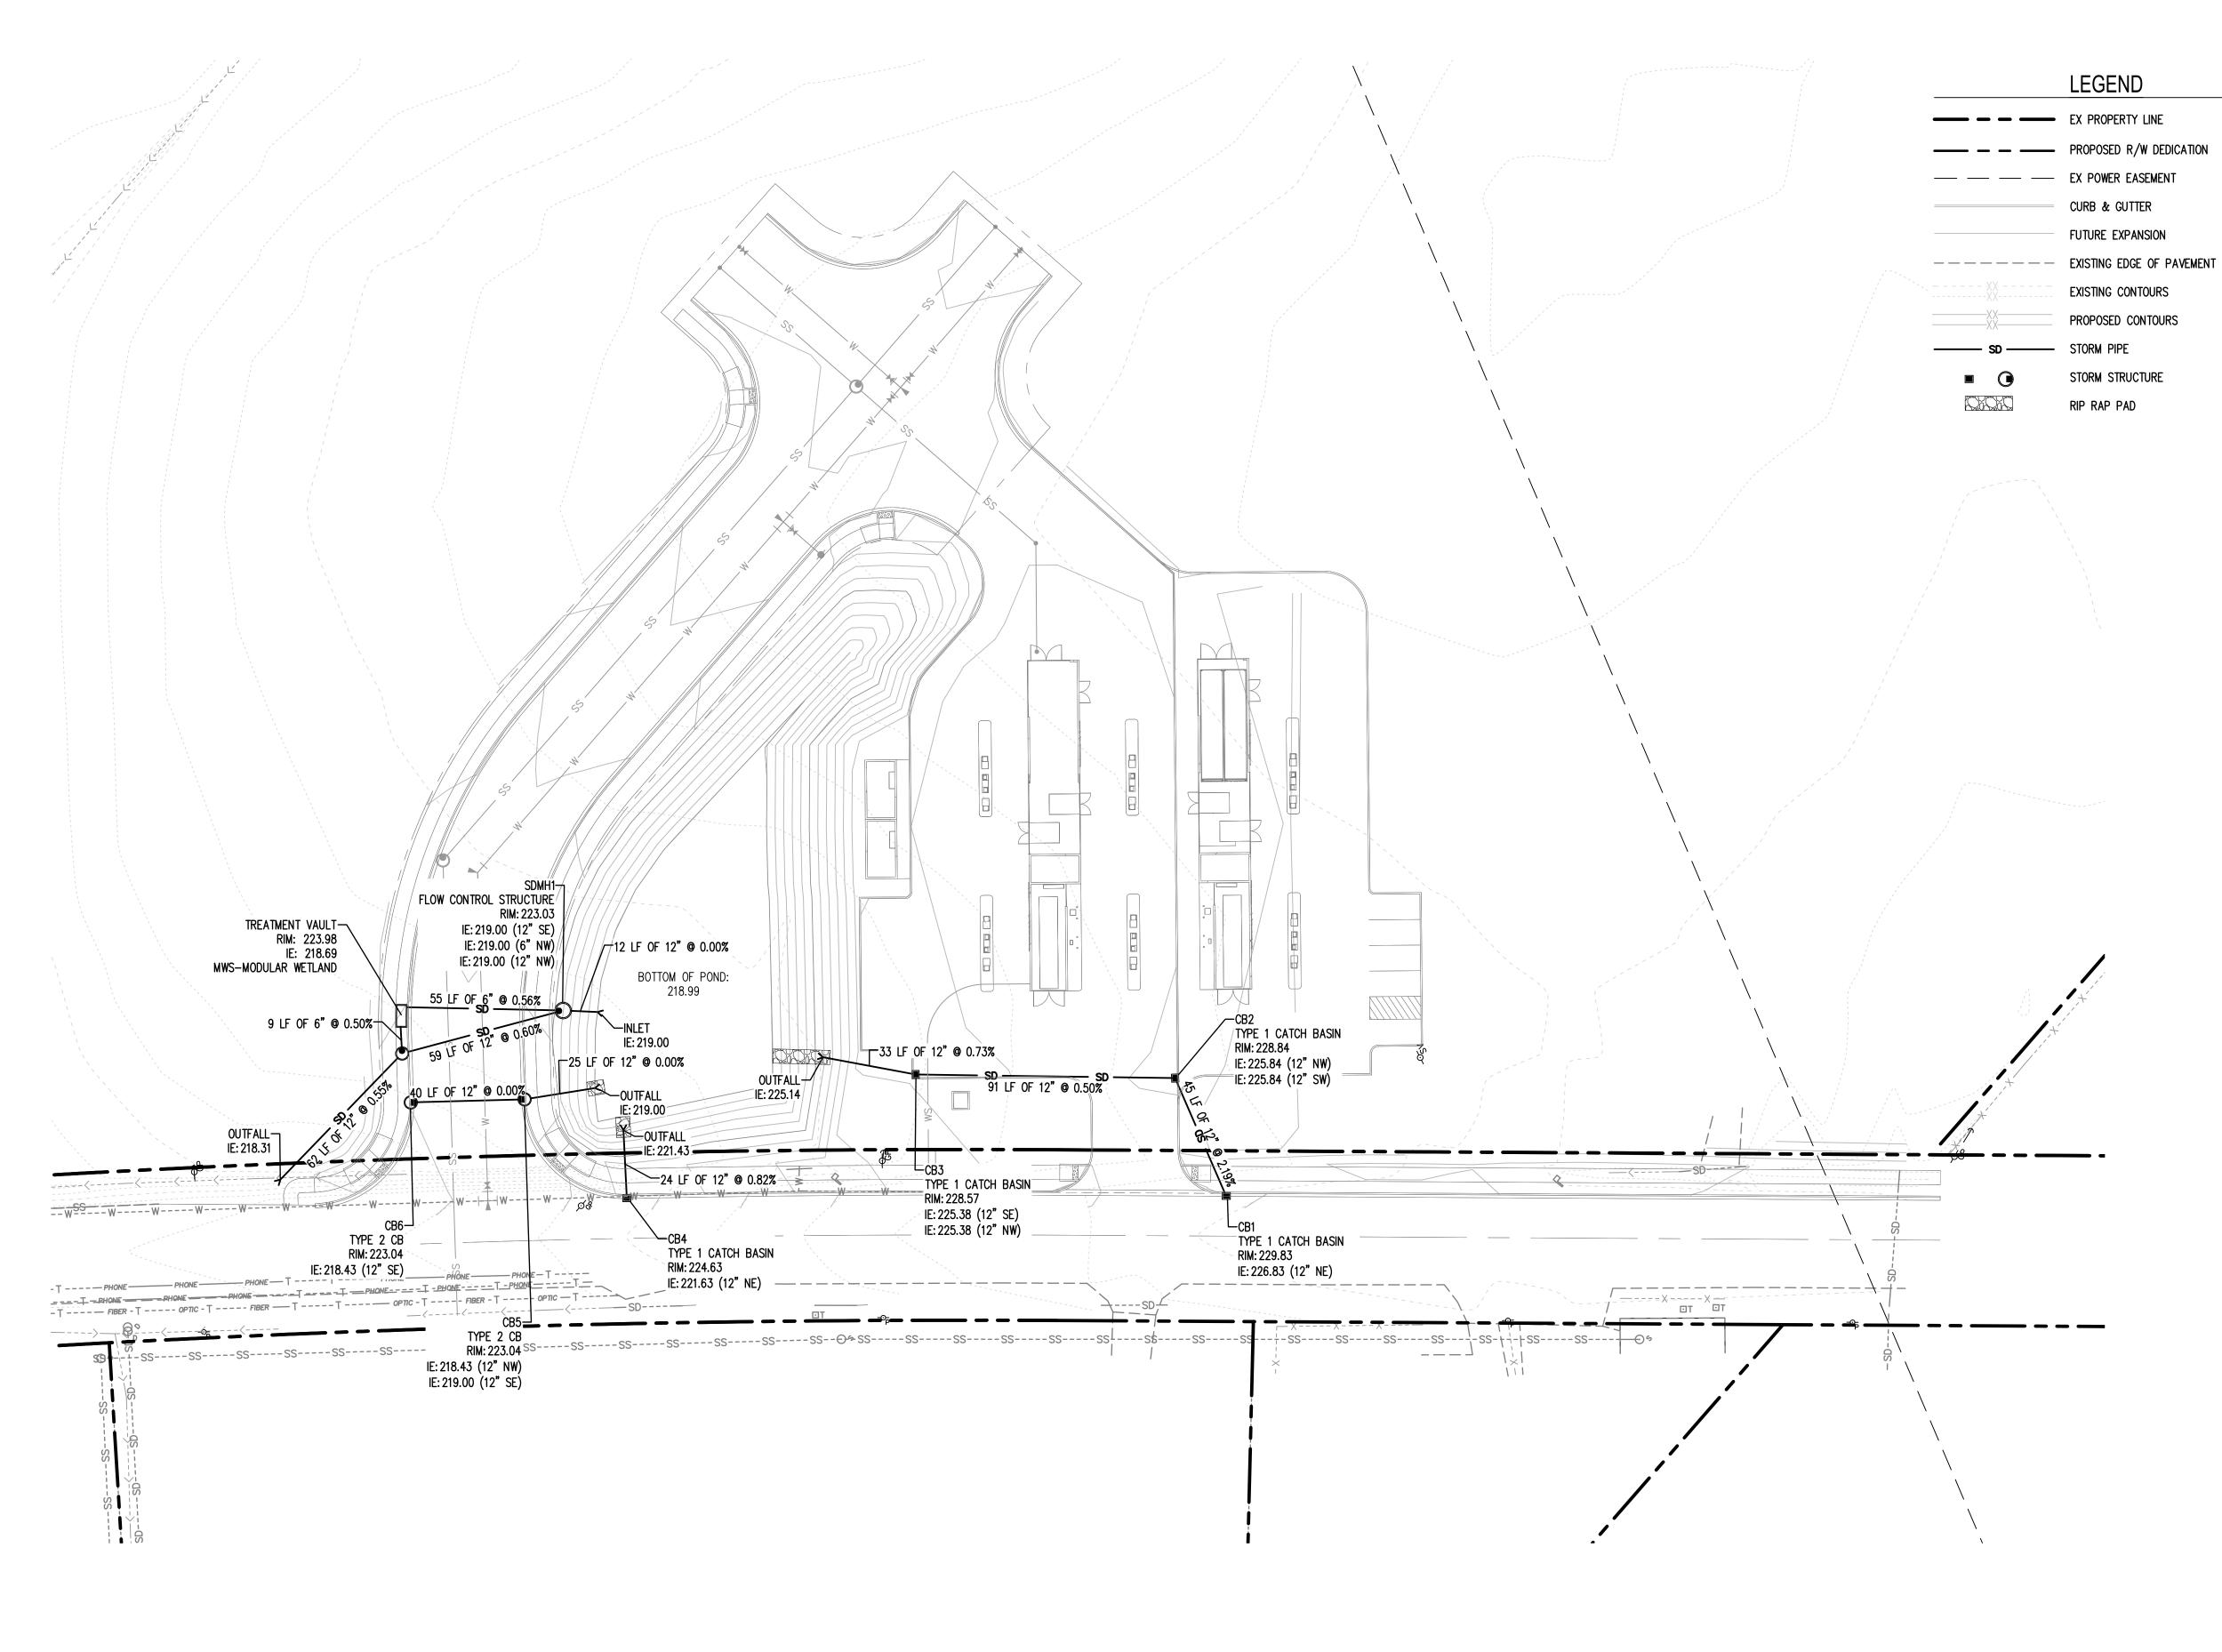

### LEGEND

- - EX PROPERTY LINE ----- PROPOSED R/W DEDICATION
- ----- EX POWER EASEMENT
  - CURB & GUTTER
  - FUTURE EXPANSION
  - EXISTING CONTOURS
  - PROPOSED CONTOURS
- ------ SD ------- STORM PIPE
  - STORM STRUCTURE
  - RIP RAP PAD