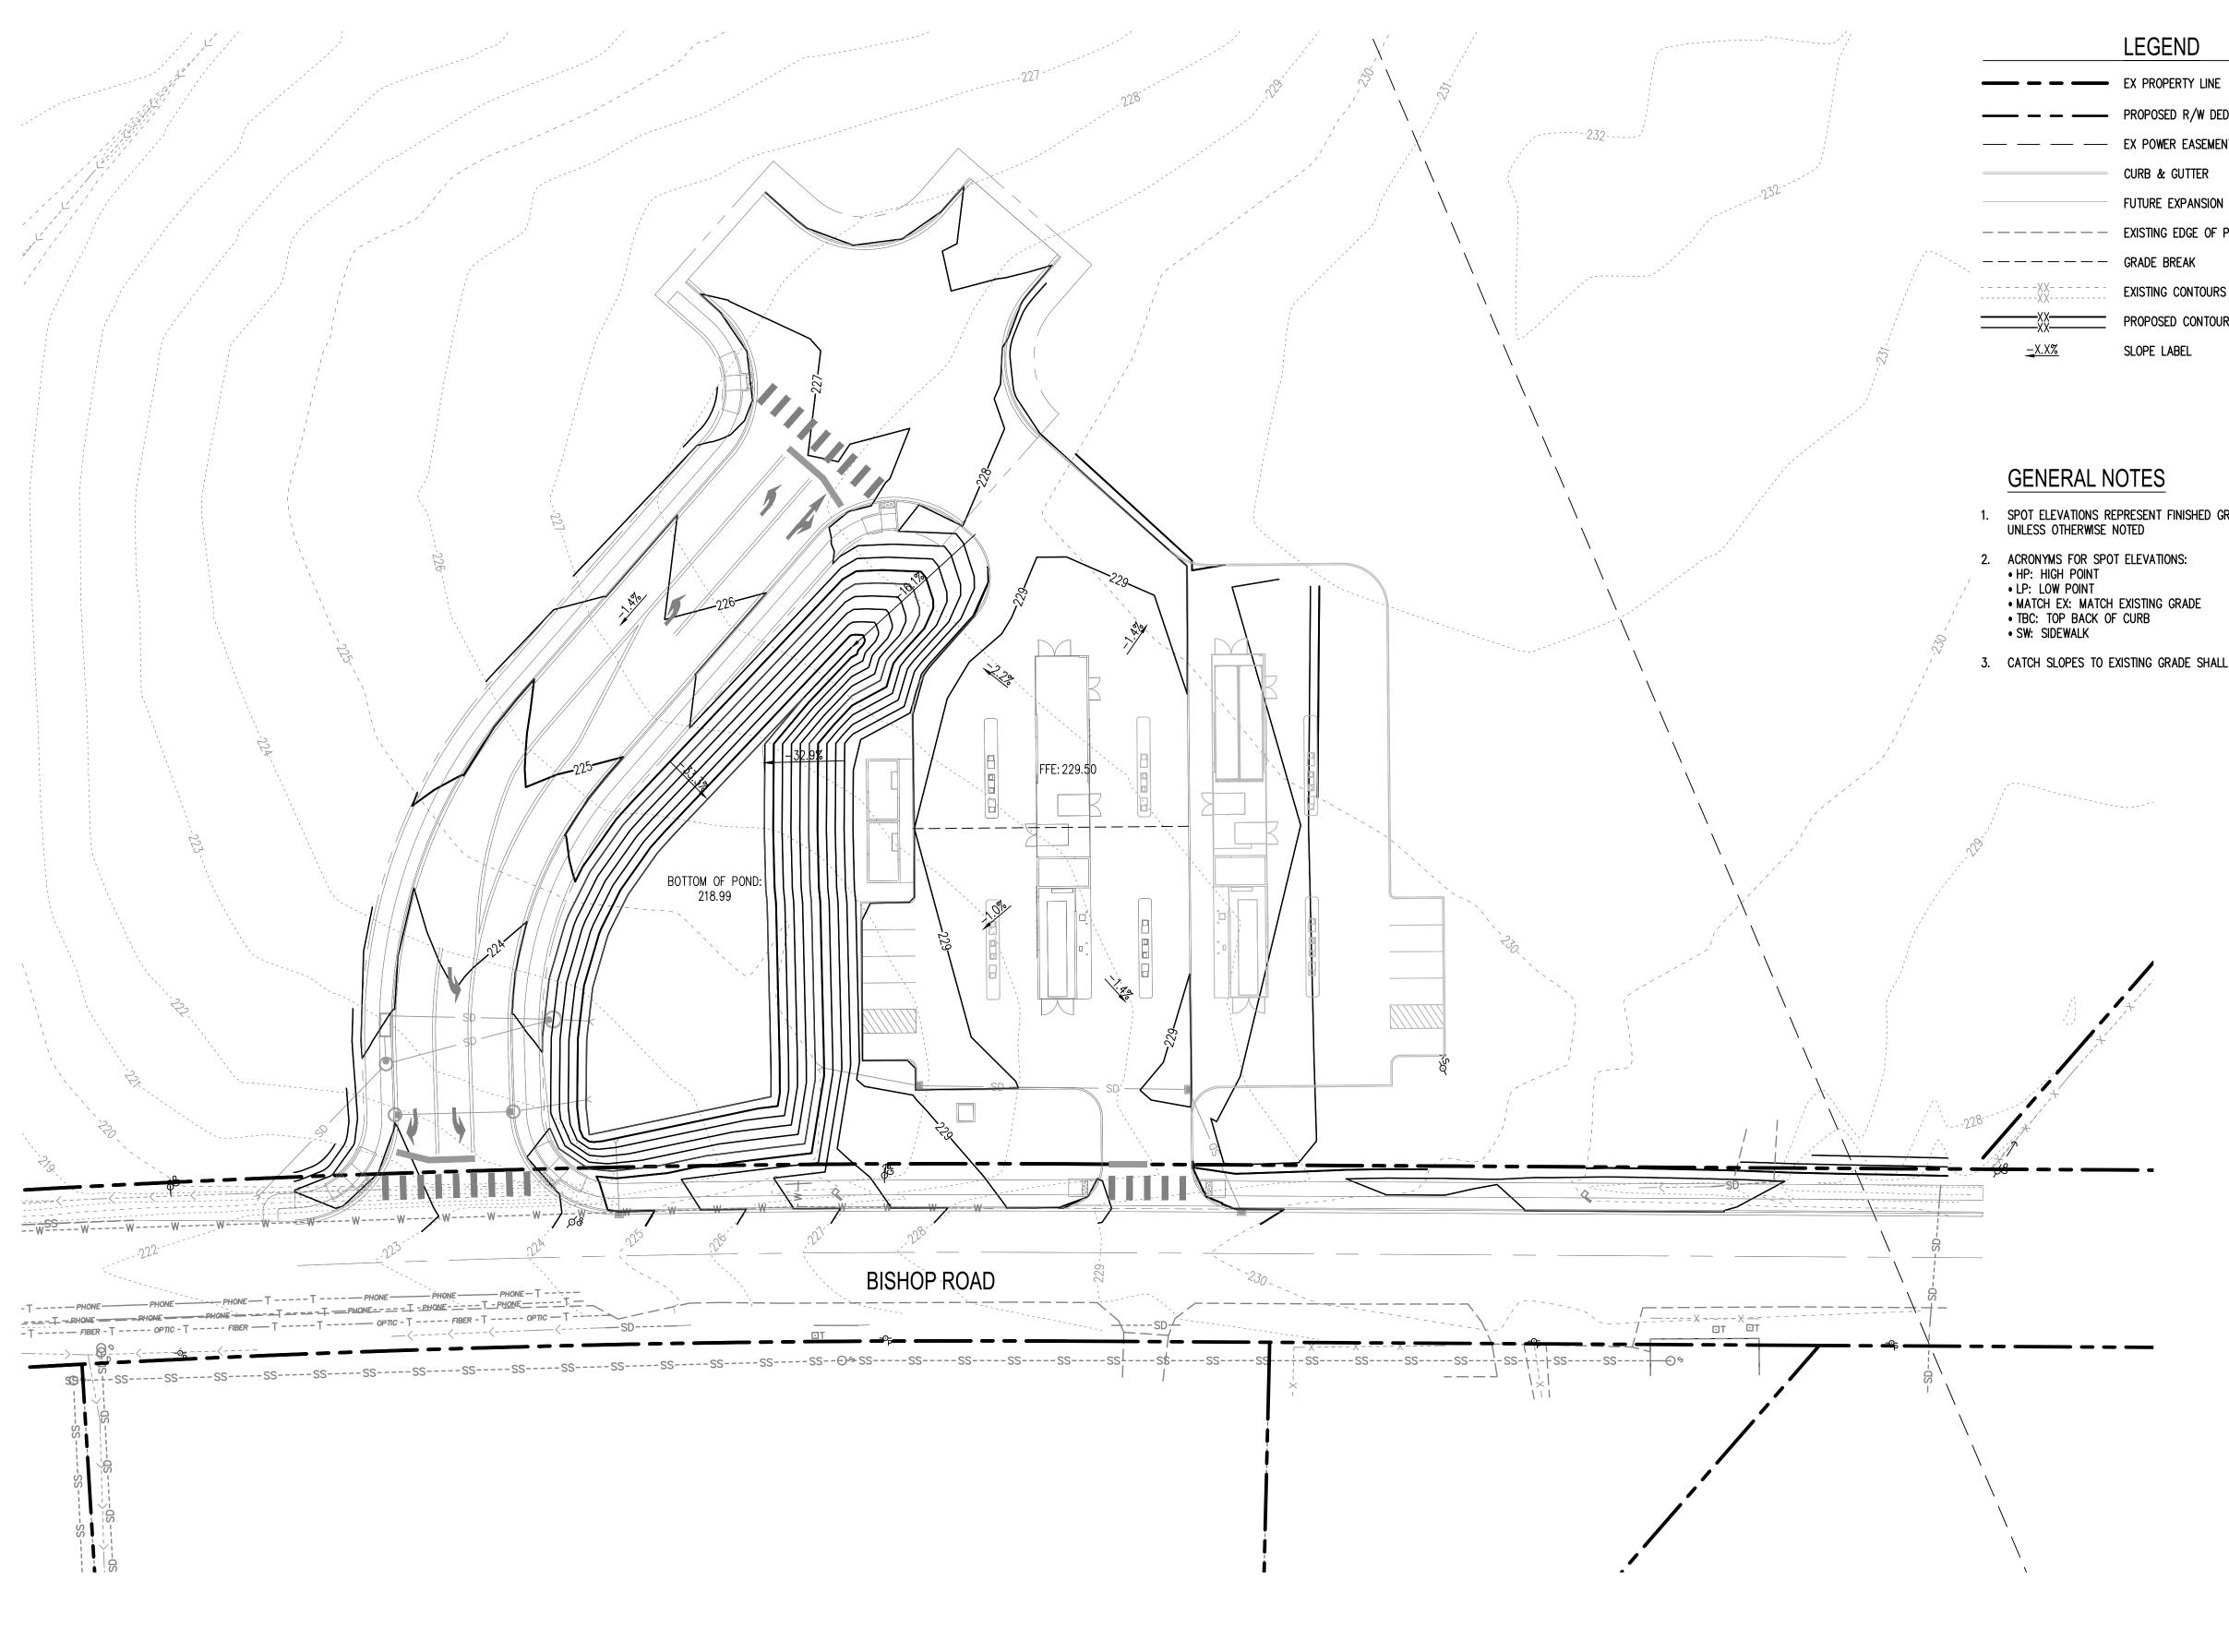

### GENERAL NOTES

1. SPOT ELEVATIONS REPRESENT FINISHED GRADE AT FLOW LINE UNLESS OTHERWISE NOTED

3. CATCH SLOPES TO EXISTING GRADE SHALL NOT EXCEED 3:1

Engineering | Planning | Management

### LEGEND

- - EX PROPERTY LINE ----- PROPOSED R/W DEDICATION
- ----- EX POWER EASEMENT
  - CURB & GUTTER
  - FUTURE EXPANSION
  - EXISTING CONTOURS
  - PROPOSED CONTOURS
- ------ SD ------- STORM PIPE
  - STORM STRUCTURE
  - RIP RAP PAD