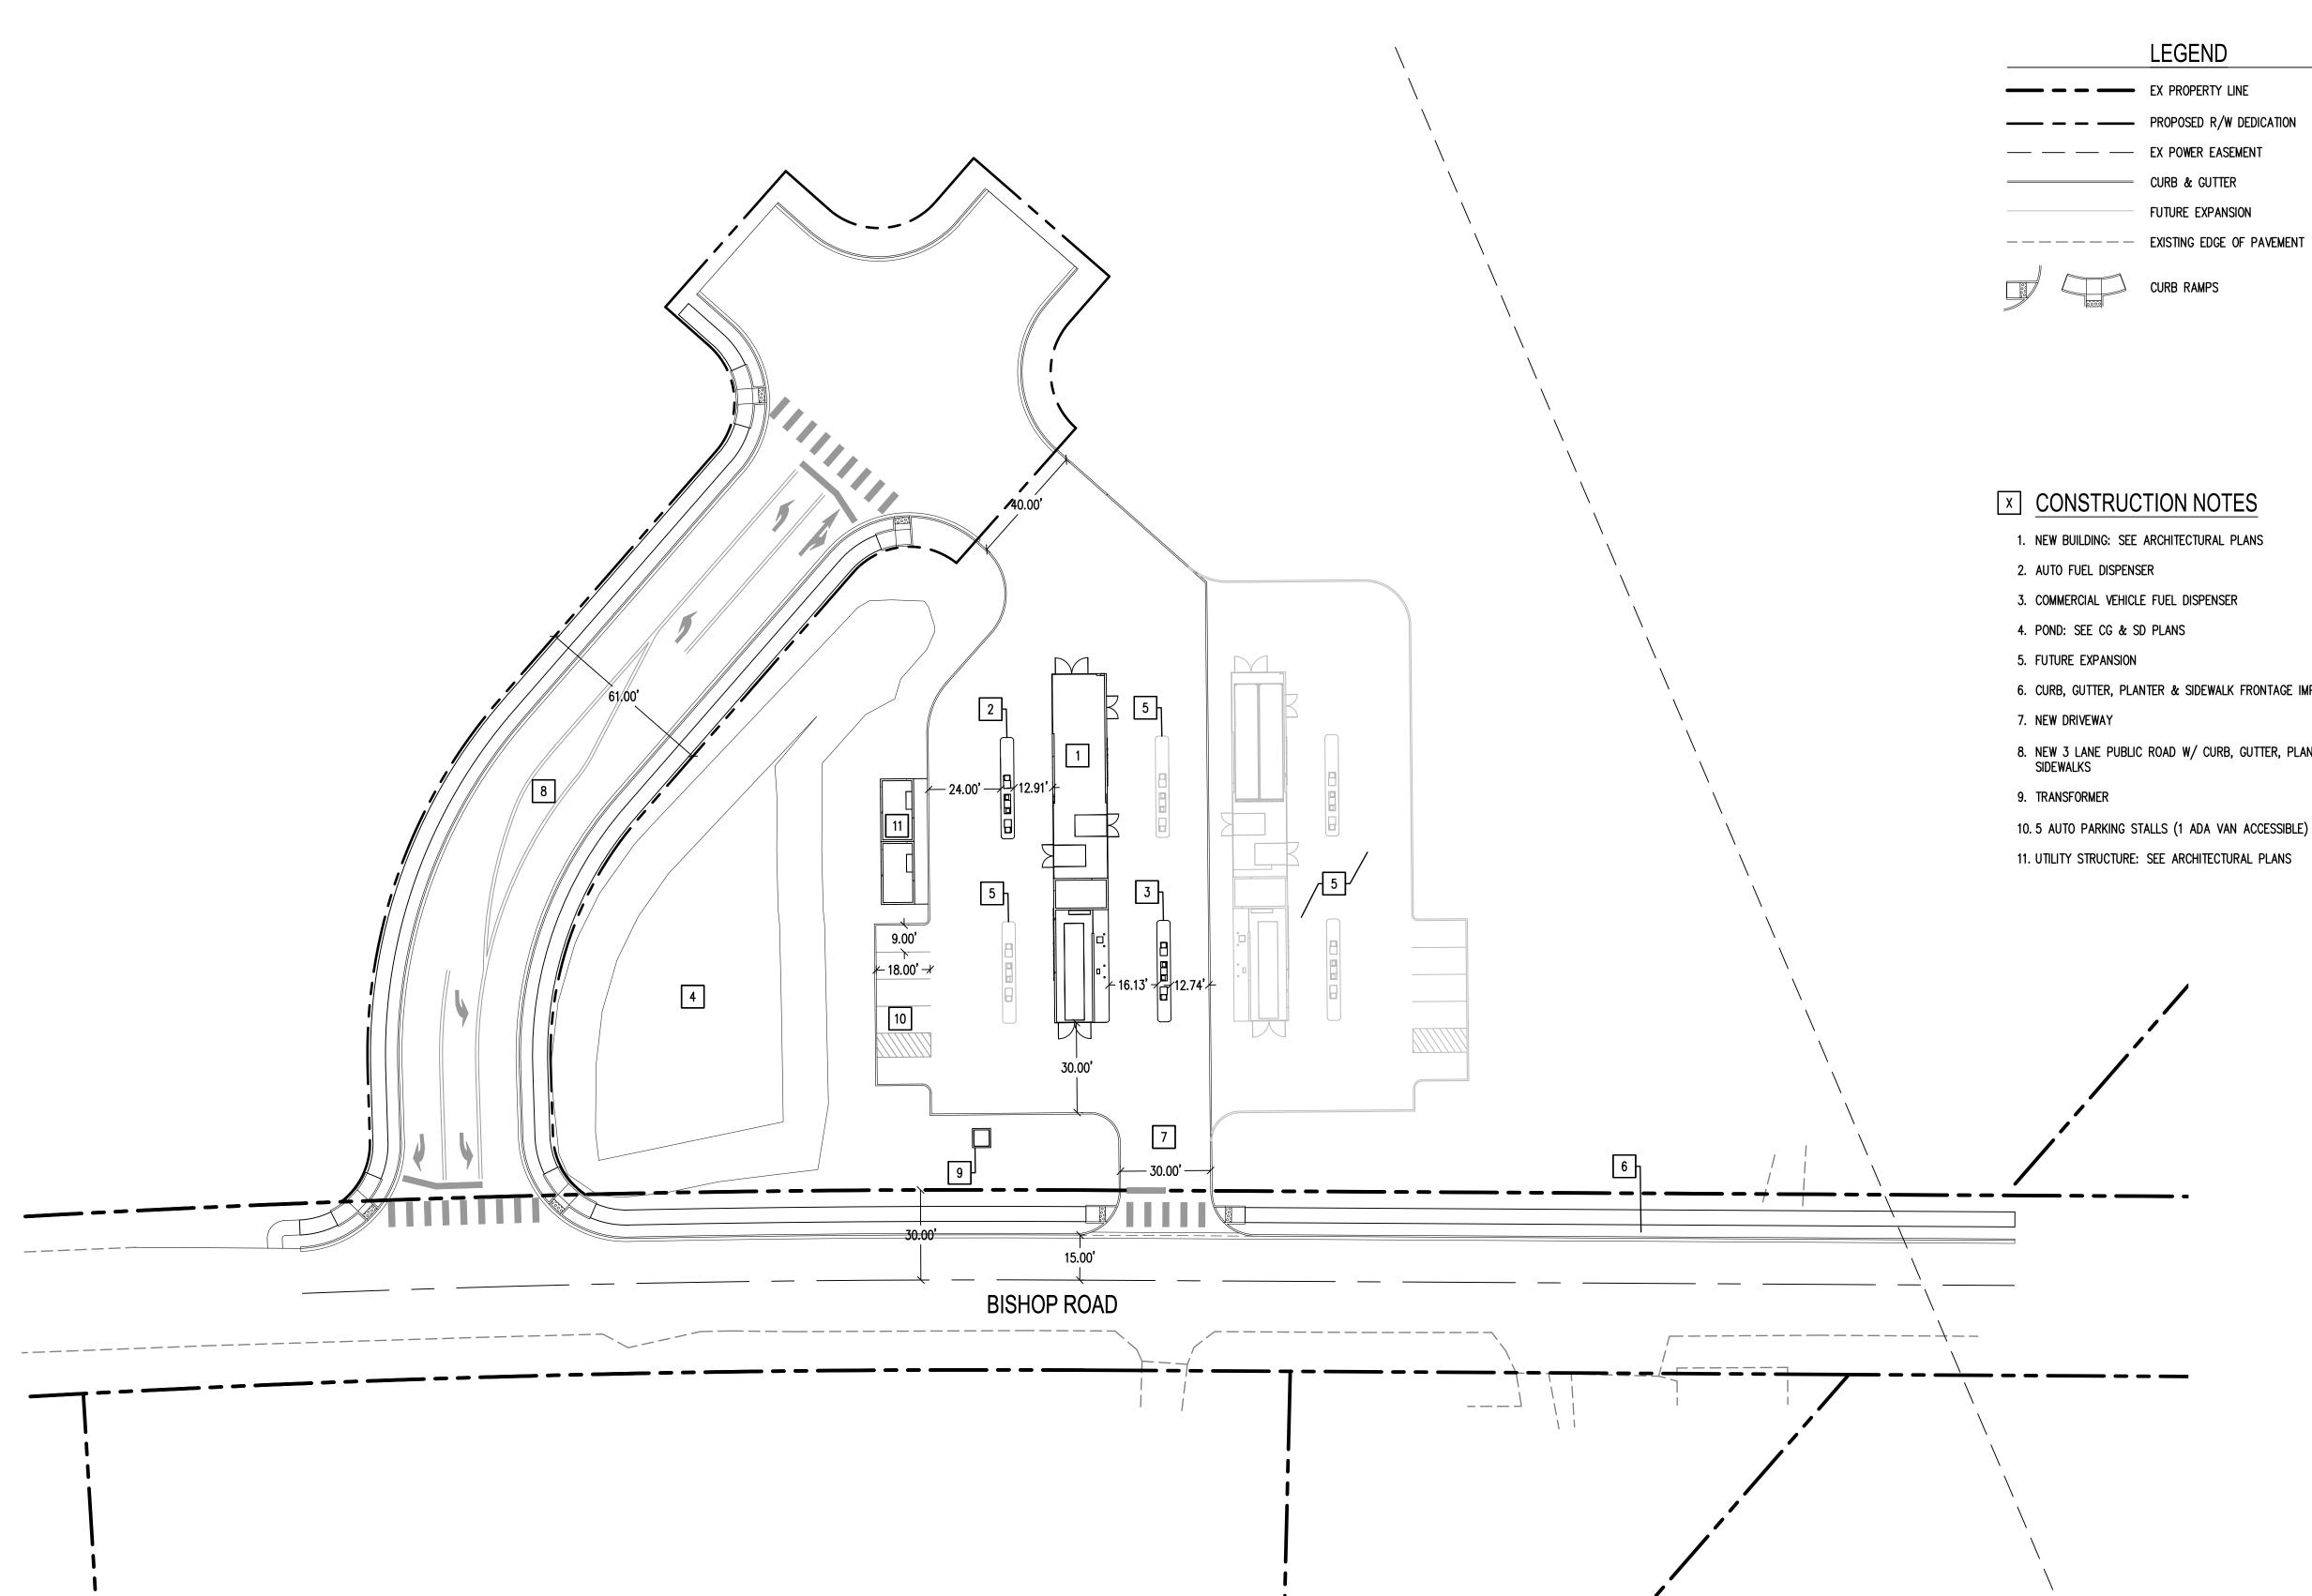

Engineering | Planning | Management

- - EX PROPERTY LINE
- PROPOSED R/W DEDICATION

VICINITY MAP (NTS)

### SITE DATA

| ADDRESS      | 1697 BISHOP ROAD       |
|--------------|------------------------|
| TPN          | 1775800200             |
| PARCEL SIZE  | 23.28 ACRES            |
| JURISDICTION | CITY OF CHEHALIS – UGA |
| ZONING       | C-G & I-L              |

### SITE PLAN

### LEGEND

|            | EX PROPERTY LINE          |
|------------|---------------------------|
|            | PROPOSED R/W DEDICATION   |
|            | EX POWER EASEMENT         |
|            | CURB & GUTTER             |
|            | FUTURE EXPANSION          |
|            | EXISTING EDGE OF PAVEMENT |
|            | GRADE BREAK               |
| (X         | EXISTING CONTOURS         |
| (X         | PROPOSED CONTOURS         |
| <u>.X%</u> | SLOPE LABEL               |
|            |                           |

- 6. CURB, GUTTER, PLANTER & SIDEWALK FRONTAGE IMPROVEMENTS
- NEW 3 LANE PUBLIC ROAD W/ CURB, GUTTER, PLANTER AND SIDEWALKS
- 10. 5 AUTO PARKING STALLS (1 ADA VAN ACCESSIBLE)
- 11. UTILITY STRUCTURE: SEE ARCHITECTURAL PLANS