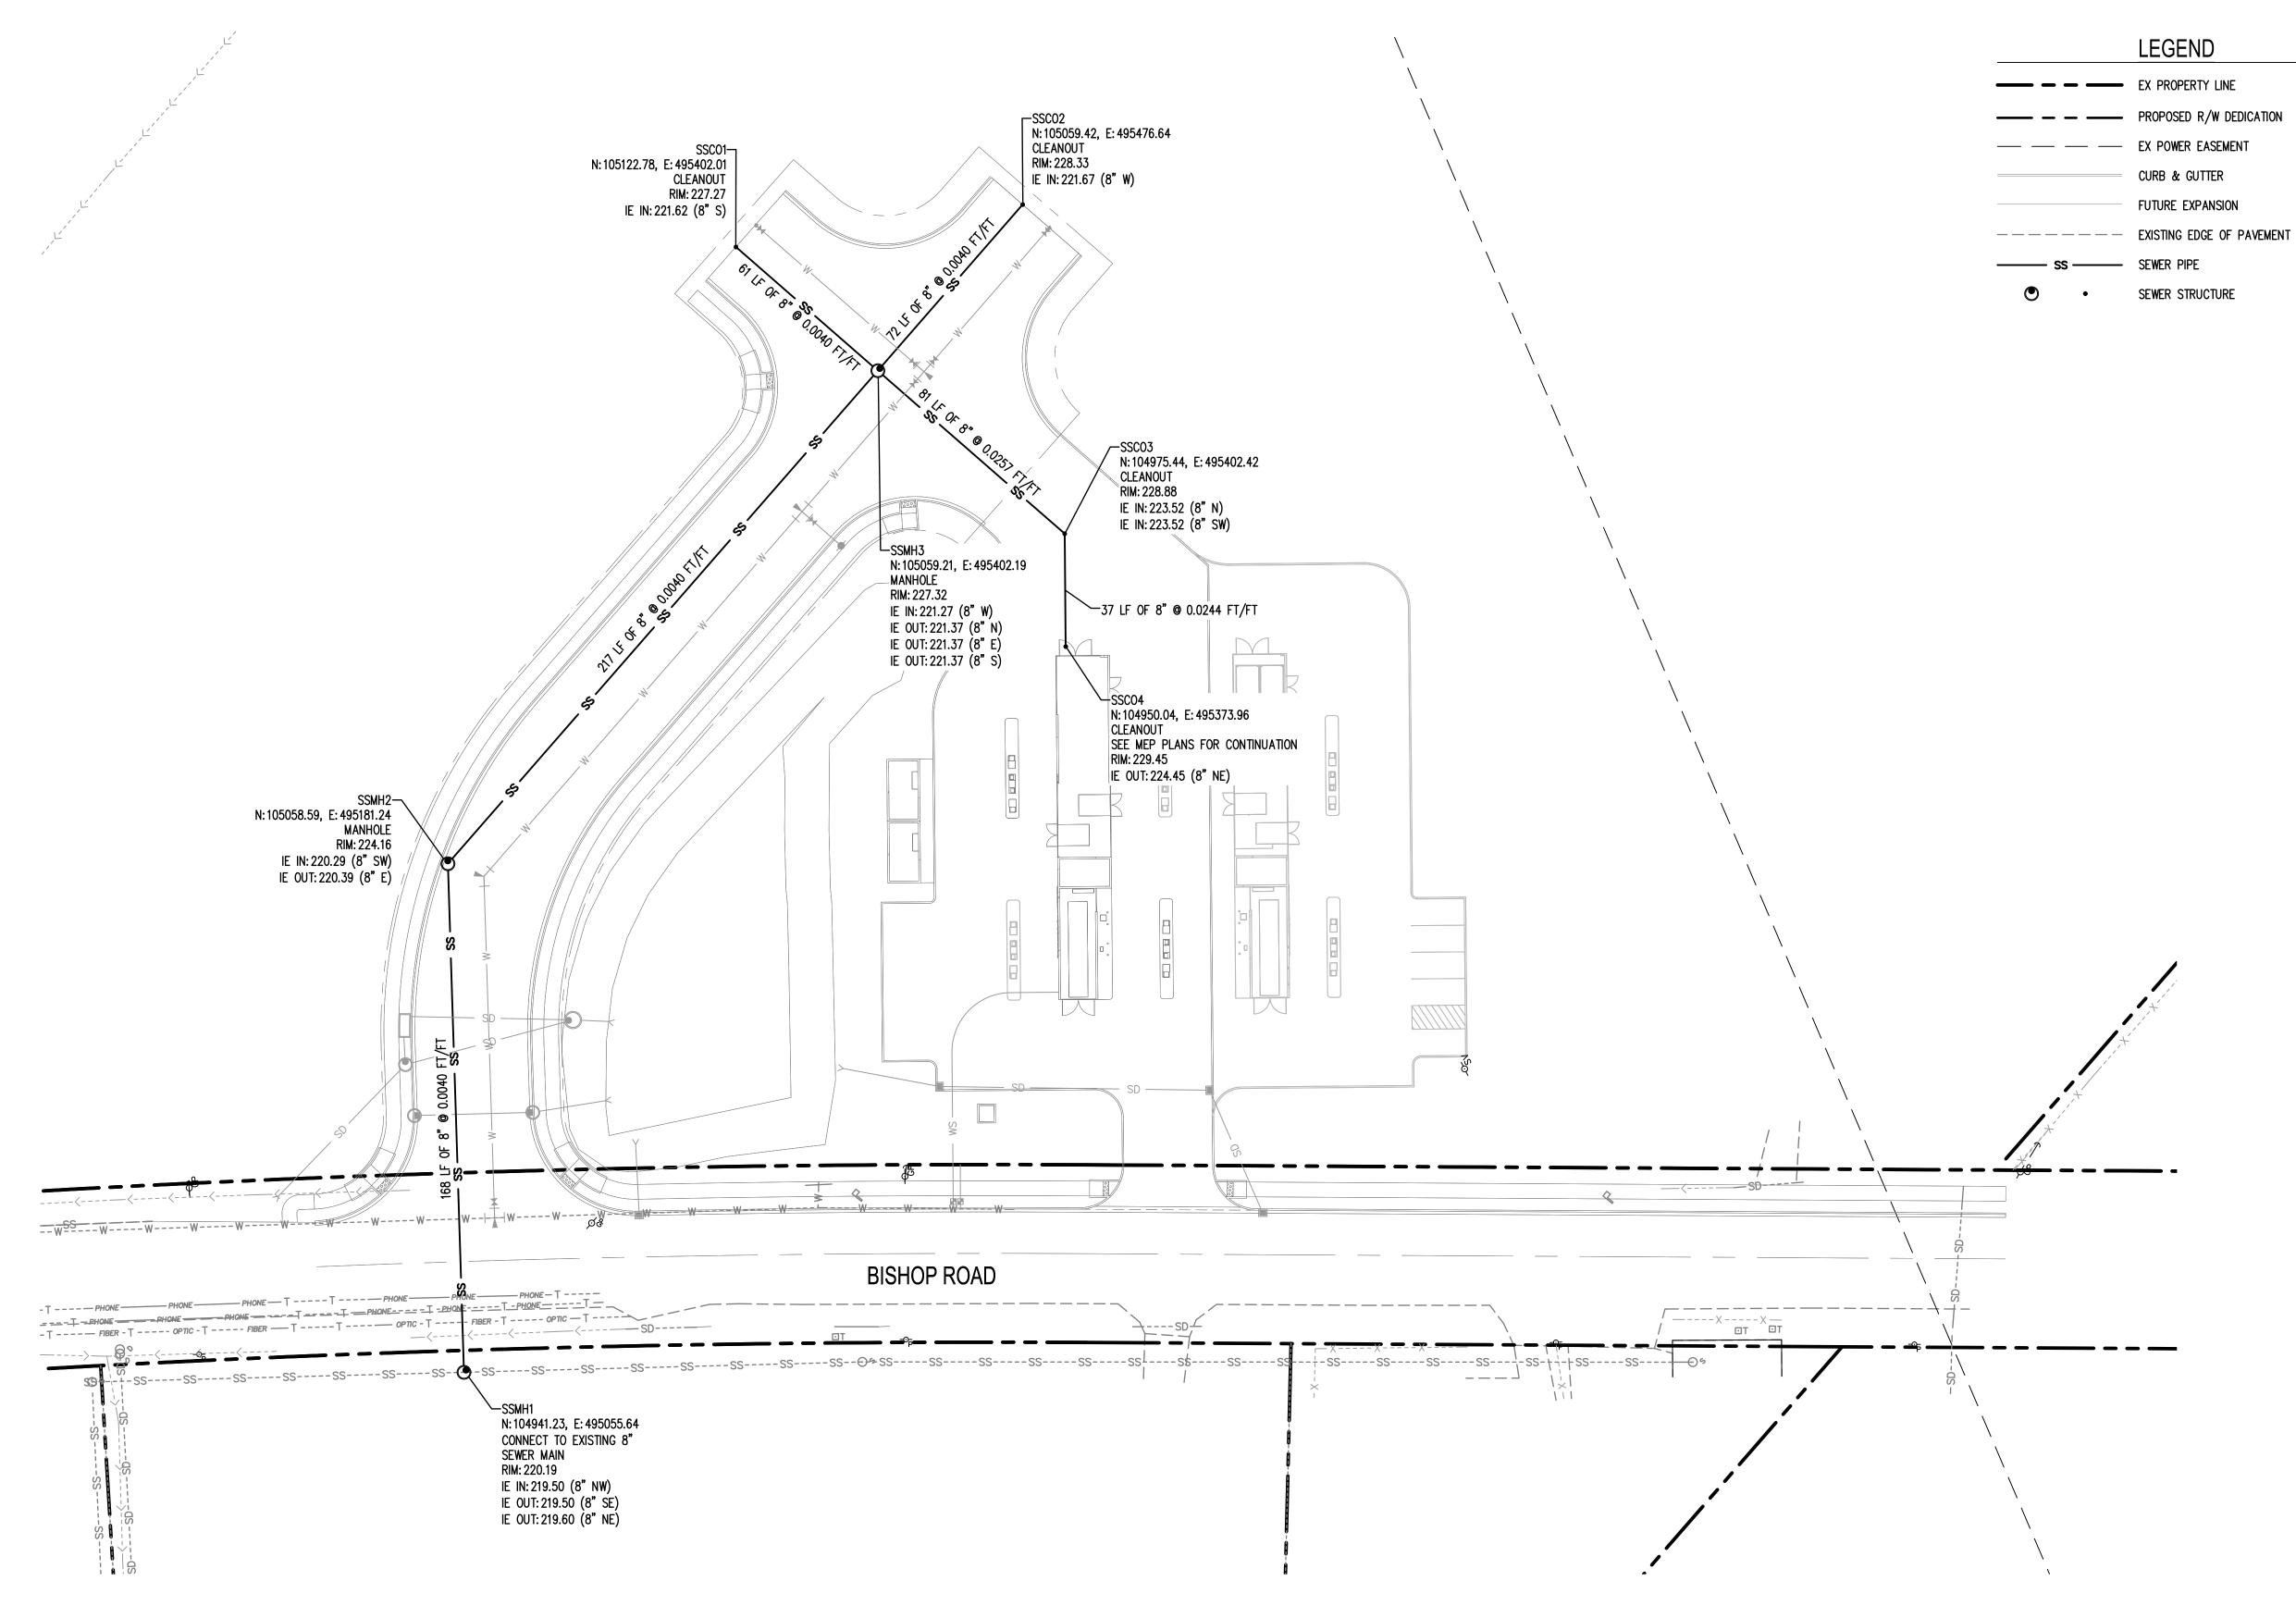

### LEGEND

- - EX PROPERTY LINE
- PROPOSED R/W DEDICATION
- ----- EX POWER EASEMENT
  - CURB & GUTTER
  - FUTURE EXPANSION
- ss ------ Sewer Pipe
- SEWER STRUCTURE •

VICINITY MAP (NTS)

### LEGEND

- - EX PROPERTY LINE
- PROPOSED R/W DEDICATION
- ---- ---- EX POWER EASEMENT
  - CURB & GUTTER
  - FUTURE EXPANSION
- ----- EXISTING EDGE OF PAVEMENT
- ------ WATER MAIN
  - WATER SERVICE LINE
- 🛏 🔶 🕂 WATER STRUCTURES