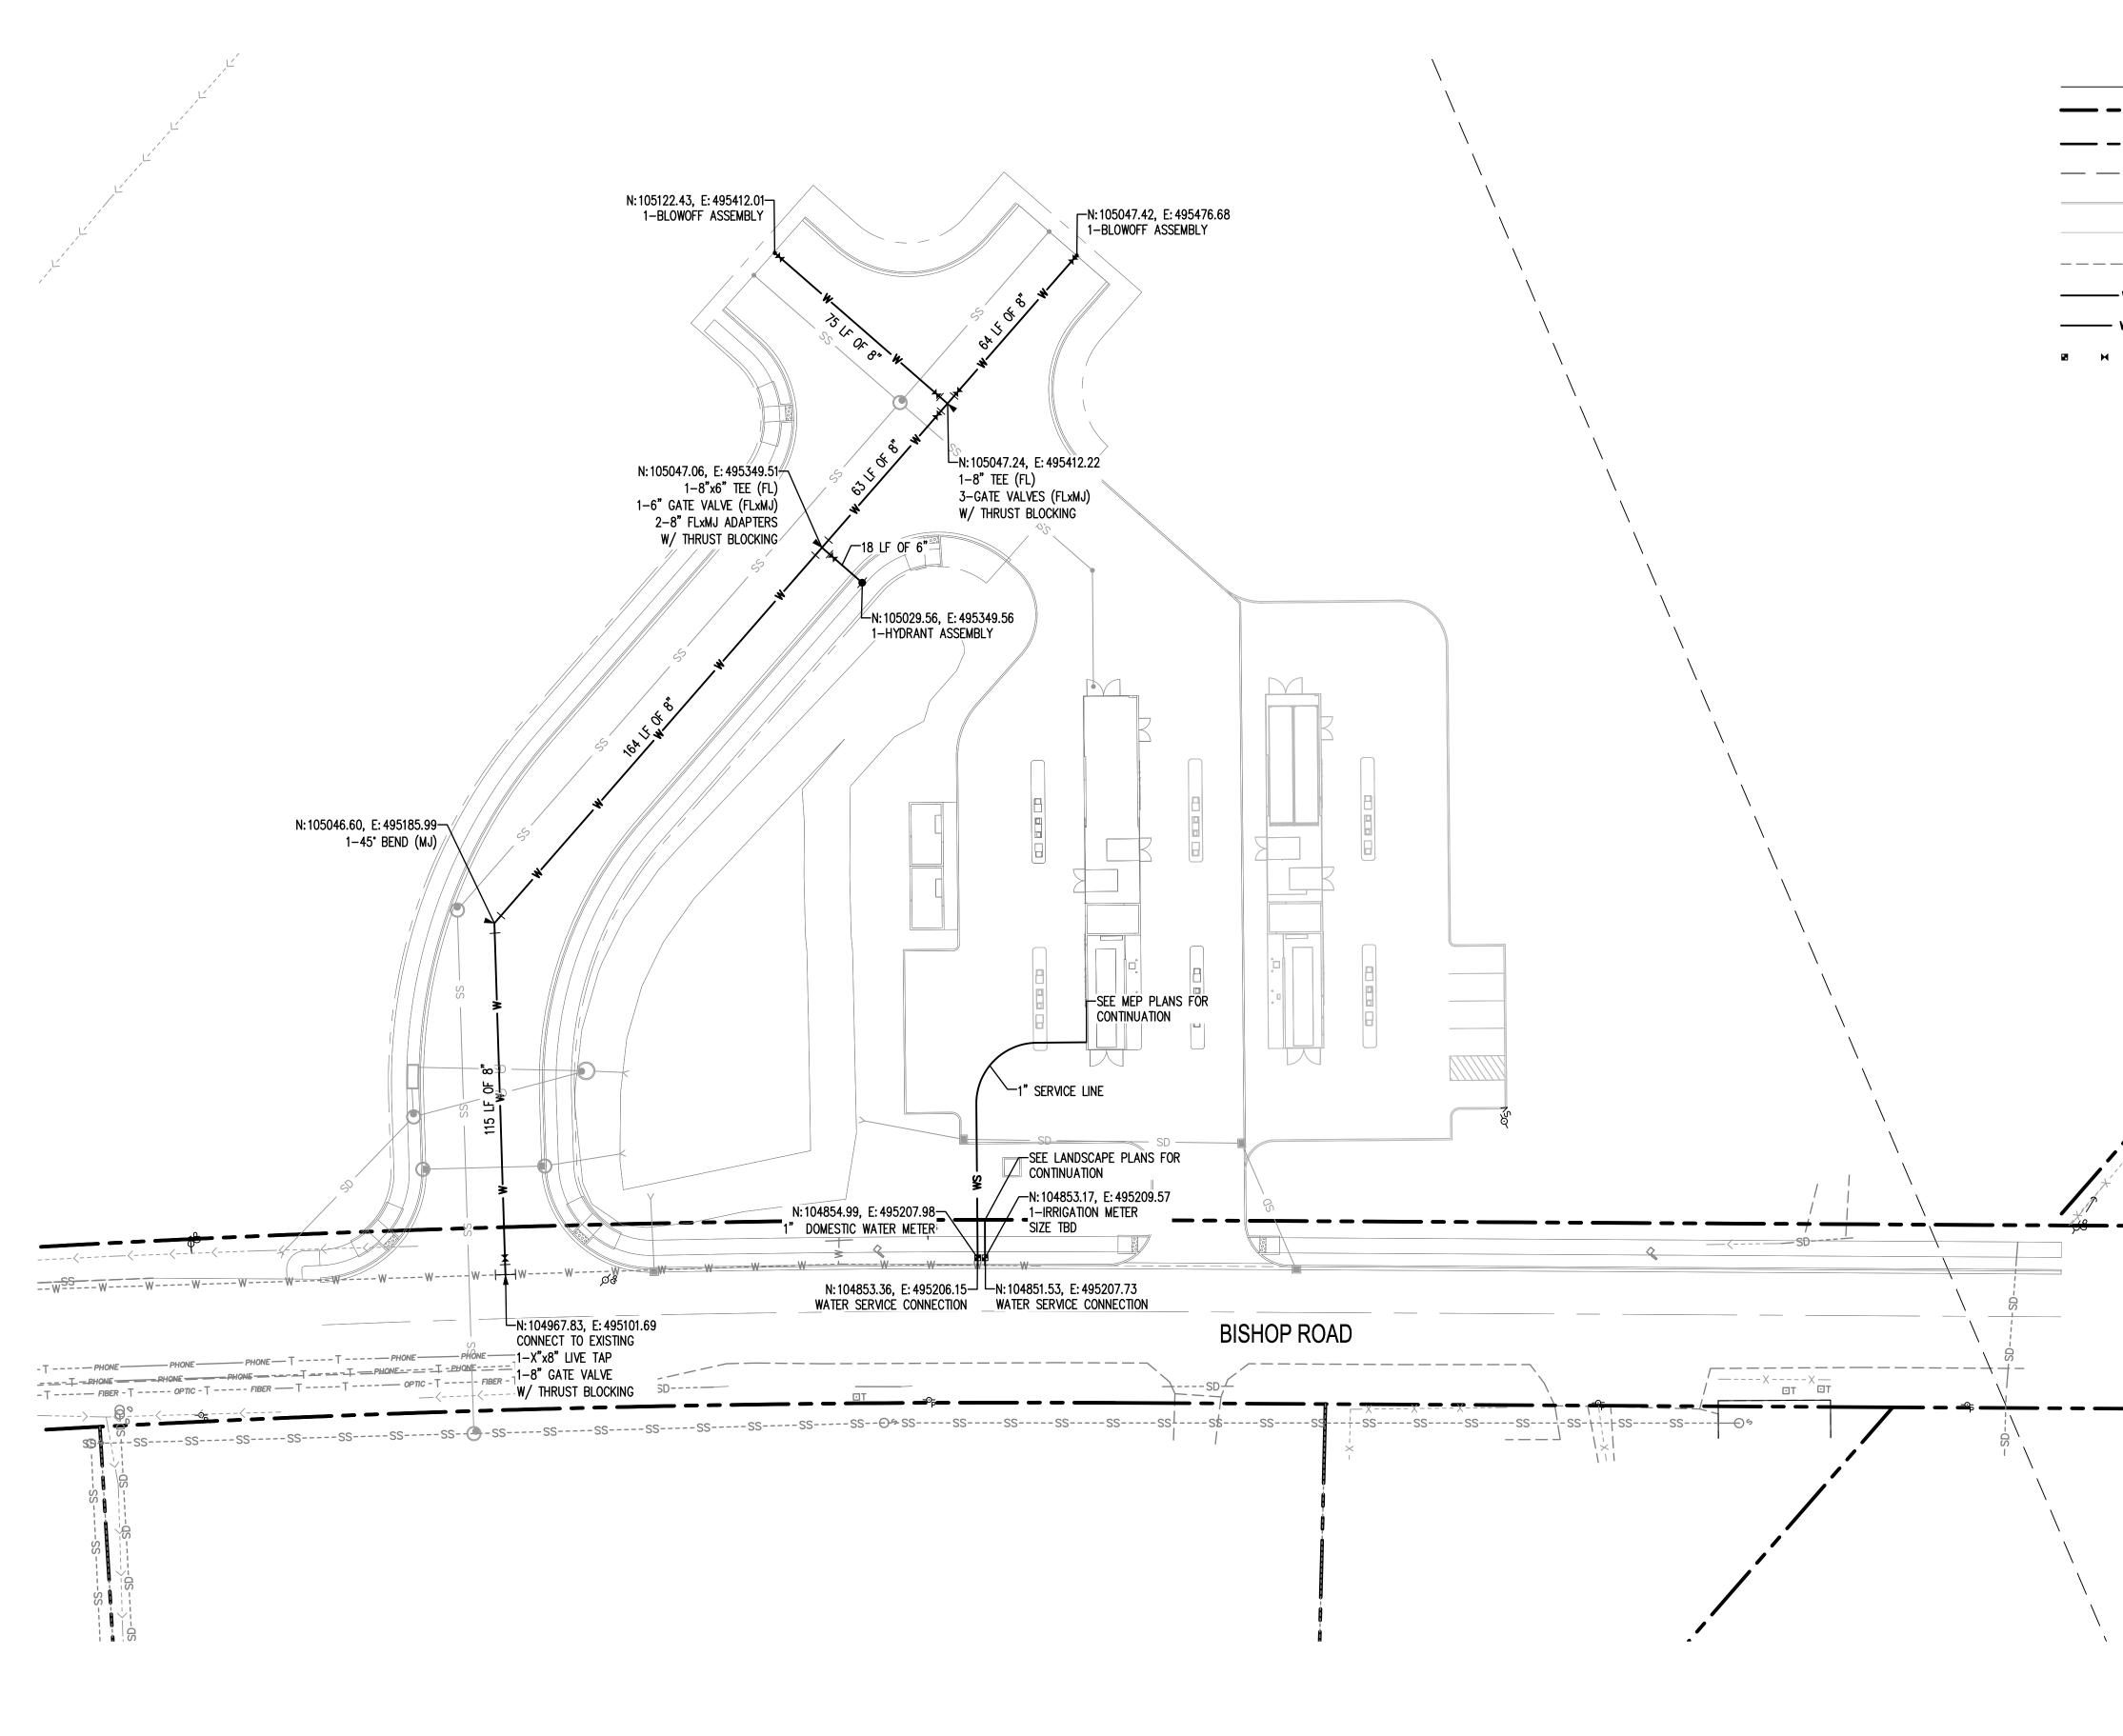

### LEGEND

- - EX PROPERTY LINE
- PROPOSED R/W DEDICATION
- ---- ---- EX POWER EASEMENT
  - CURB & GUTTER
  - FUTURE EXPANSION
- ----- EXISTING EDGE OF PAVEMENT
- ------ WATER MAIN
  - WATER SERVICE LINE
- 🛏 🔶 🕂 WATER STRUCTURES

# FUELING FACILITY

WT-01

Sheet Title:

sheet no. WATER PLAN