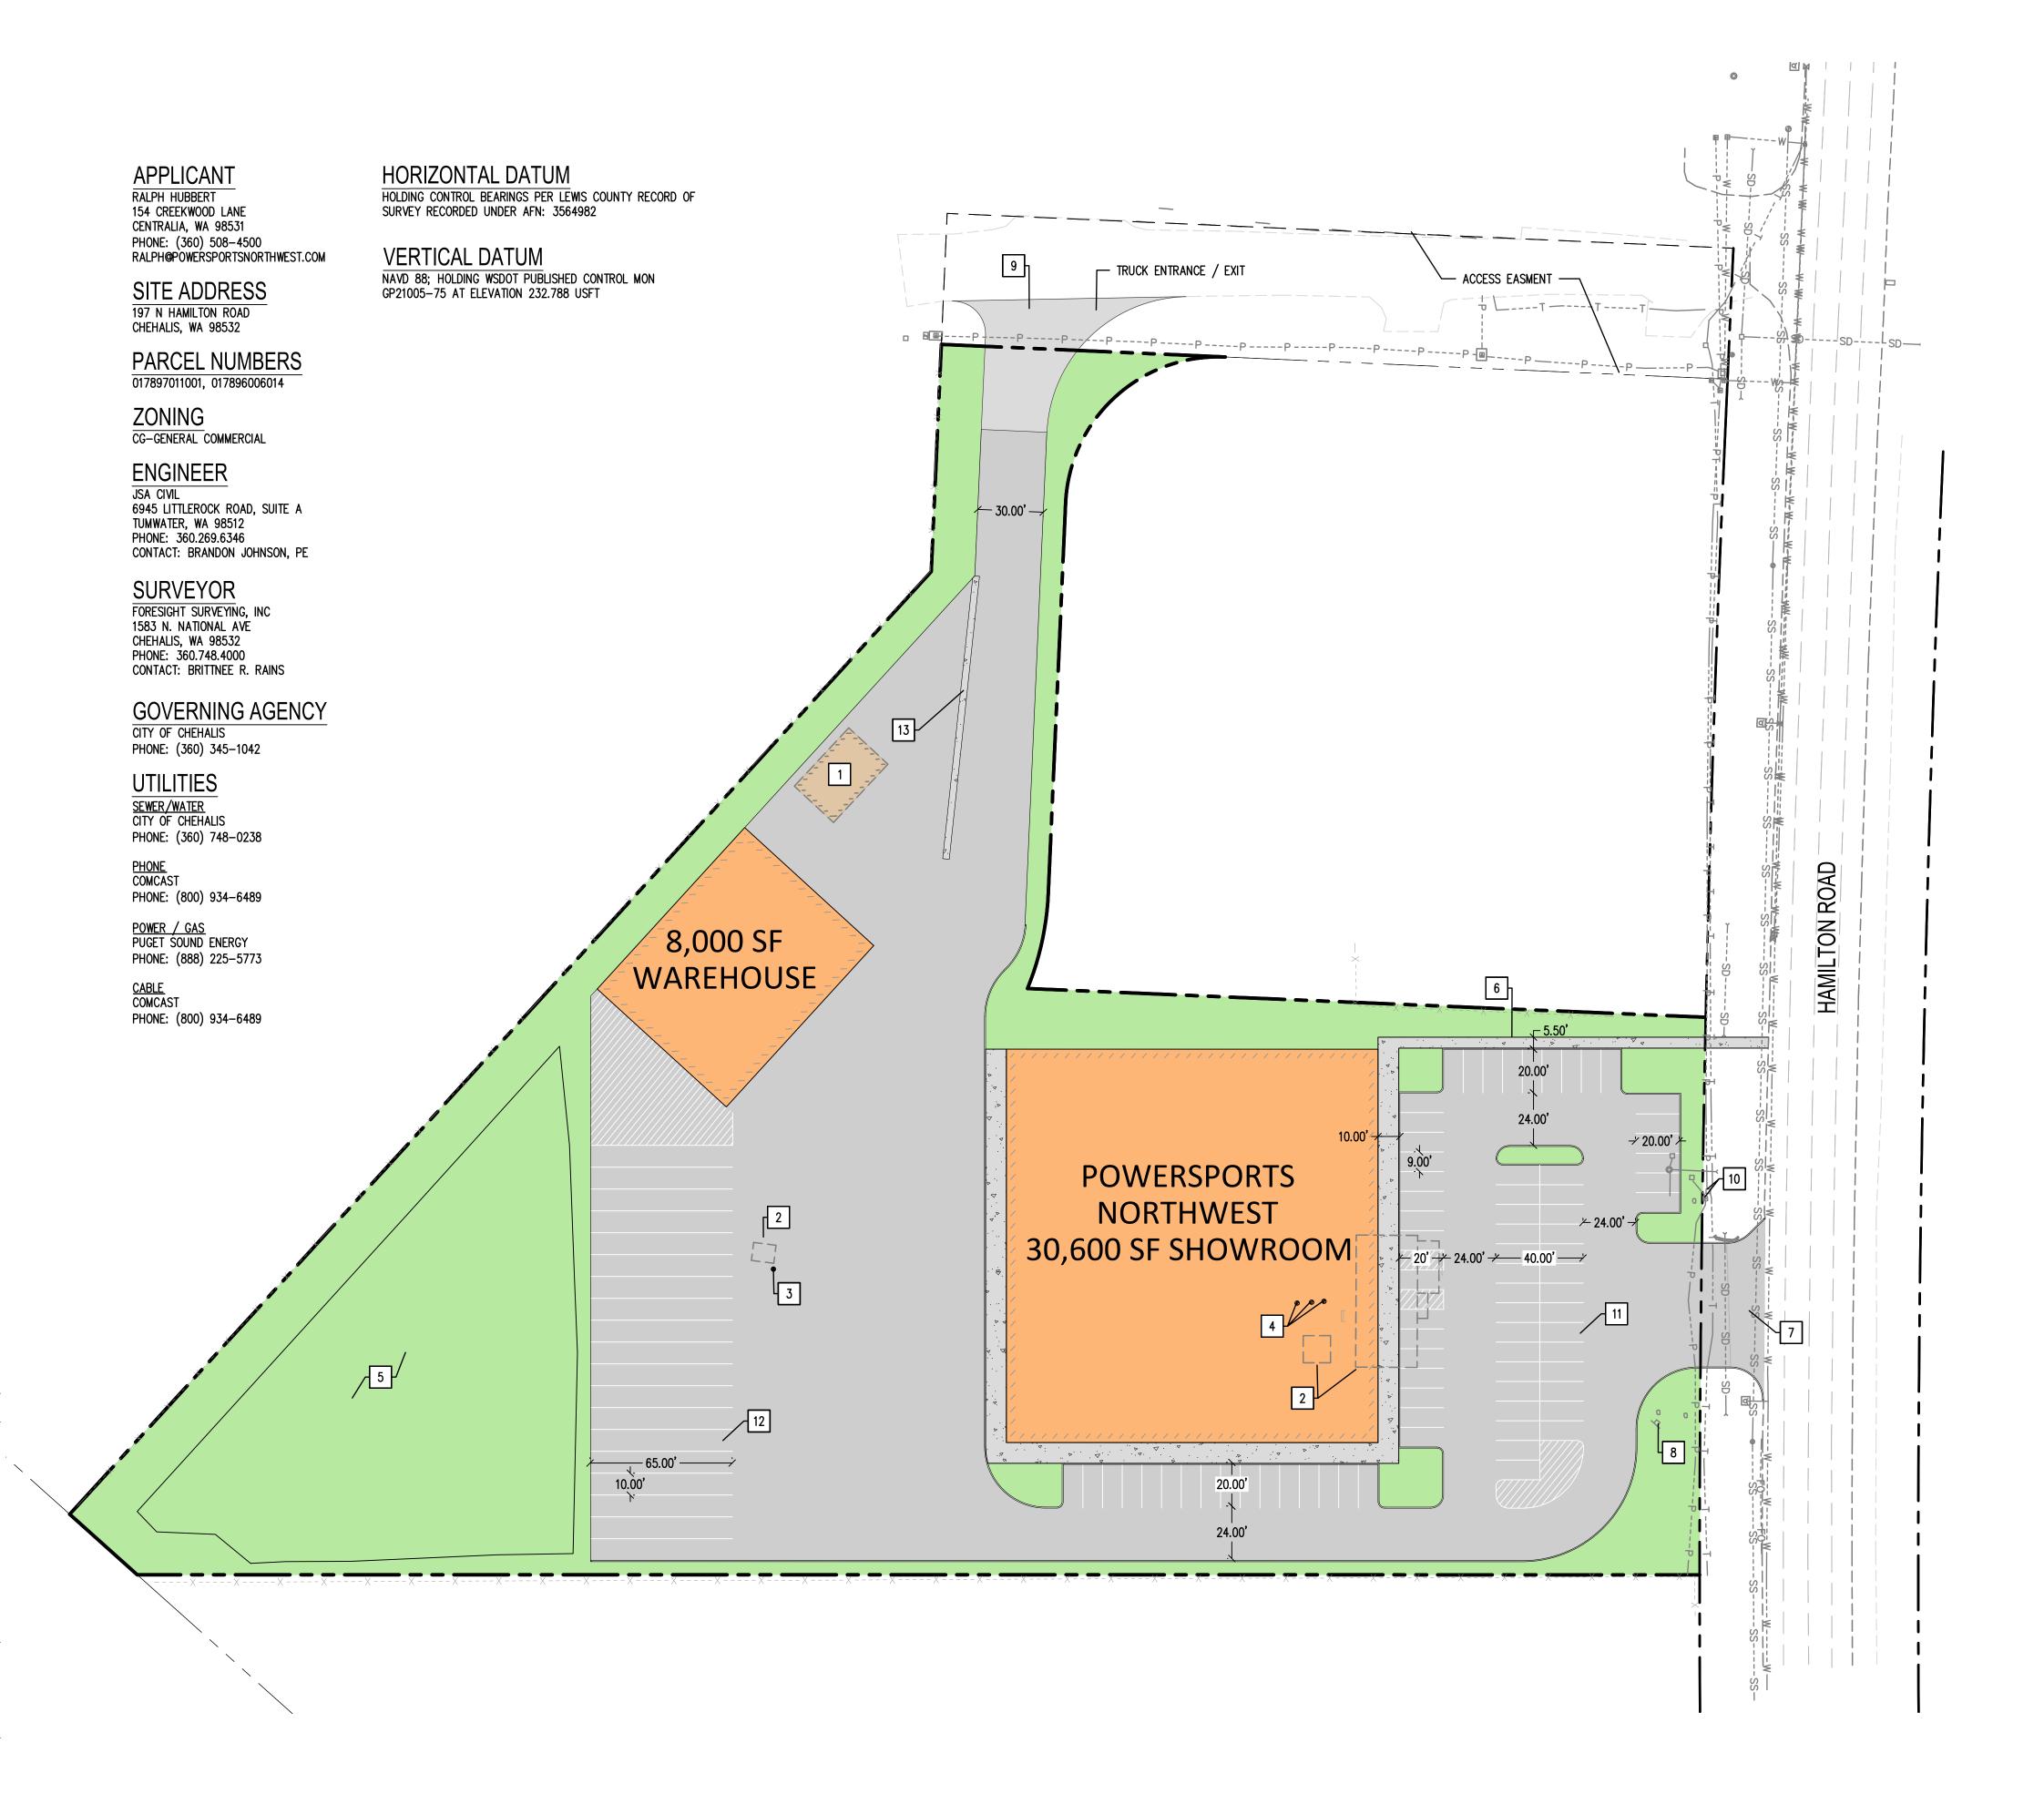

#### SITE DATA

| TPN               | 017897011001 &<br>017896006014 |
|-------------------|--------------------------------|
| PARCEL AREA       | ± 4.70 ACRES                   |
| EXISTING BUILDING | ± 1,200 SF (WAREHOUSE)         |
| NEW BUILDING 1    | 30,600 SF (SHOWROOM)           |
| NEW BUILDING 2    | 8,000 SF (WAREHOUSE)           |

#### CONSTRUCTION NOTES

**LEGEND** 

CONCRETE CURB & GUTTER

CONCRETE PAVING (0.06 ACRES)

PROPOSED BUILDING (0.89 ACRES)

EXISTING BUILDING (0.02 ACRES)

ASPHALT PAVING (2.20 ACRES)

LANDSCAPING/STORM/OPEN (1.45 ACRES)

CEMENT CONCRETE SIDEWALK (0.14 ACRES)

PROPERTY LINE

- 1. EXISTING BUILDING TO REMAIN
- EVICTING BUILDING TO BE BENOW
- 2. EXISTING BUILDING TO BE REMOVED
- 3. EXISTING WELL TO BE DECOMMISSIONED
- 4. EXISTING SEPTIC TANK AND DRAINFIELD TO BE REMOVED
- 5. POND: SEE CG & SD PLANS
- 6. ADA PATHWAY TO PUBLIC R/W
- 7. EXISTING DRIVEWAY TO REMAIN
- 8. EXISTING SIGN TO REMAIN AND BE REPURPOSED.
- 9. TRUCK ACCESS
- 10. EXISTING UTILITY TO REMAIN
- 11. 20'X9' AUTO PARKING (TYP)
- 12. 65'X10' TRAILER PARKING (TYP)
- 13. 3' WIDE CONCRETE VALLEY GUTTER

#### PARKING DATA

| TYPE          | TOTAL | ADA |
|---------------|-------|-----|
| AUTOMOBILE    | 77    | 4   |
| TRAILER / RV  | 19    |     |
| TOTAL PARKING | 96    | 4   |
|               |       |     |