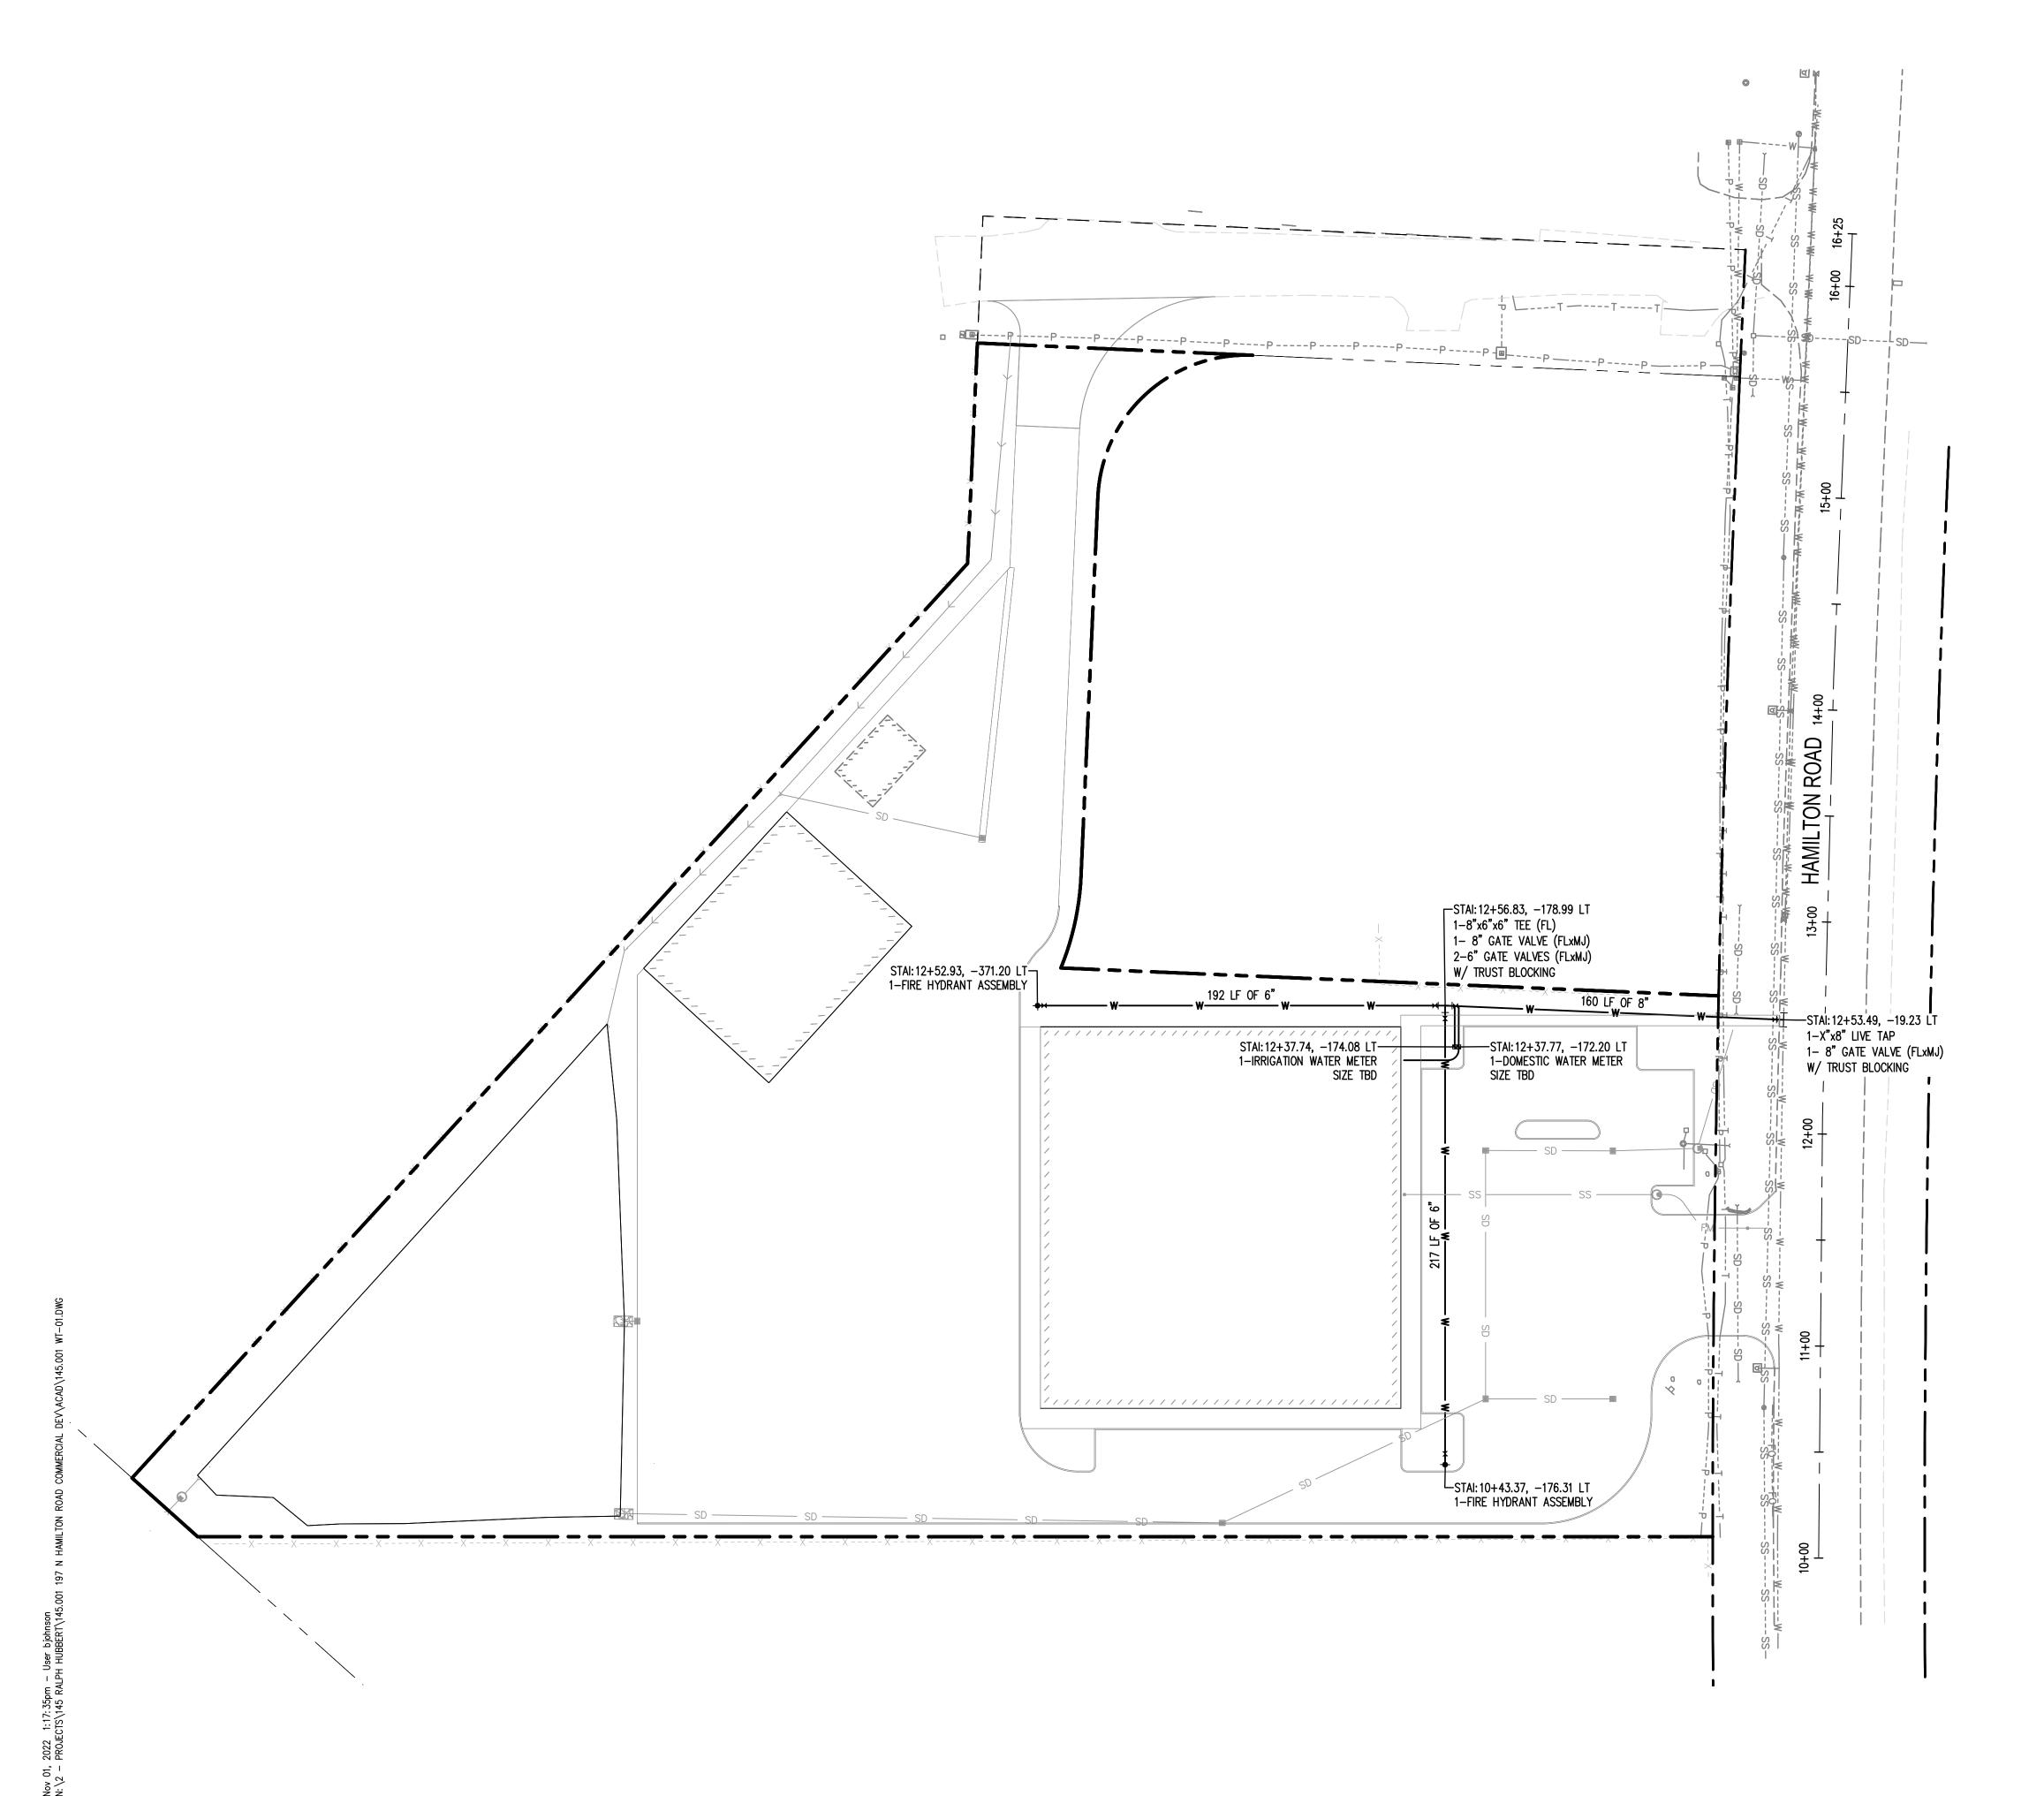

### SITE DATA

LEGEND

EXISTING TREE

STORM LINE

---- WATER SERVICE LINE

FIRE HYDRANT

BLOWOFF ASSEMBLY

GATE VALVE

WATER LINE

PROPOSED BUILDING

- PROPERTY LINE

---- Existing edge of pavement

---- EASEMENT

----- SS ----- SEWER LINE

| TPN               | 017897011001 &<br>017896006014 |
|-------------------|--------------------------------|
| PARCEL AREA       | ± 4.70 ACRES                   |
| EXISTING BUILDING | ± 1,200 SF (WAREHOUSE)         |
| NEW BUILDING 1    | 30,600 SF (SHOWROOM)           |
| NEW BUILDING 2    | 8,000 SF (WAREHOUSE)           |

### PARKING DATA

| TYPE          | TOTAL | ADA |
|---------------|-------|-----|
| AUTOMOBILE    | 77    | 4   |
| TRAILER / RV  | 19    |     |
| TOTAL PARKING | 96    | 4   |

| _ |      |          |                   |     |
|---|------|----------|-------------------|-----|
|   | REV. | DATE     | COMMENT           | BY  |
|   | 0    | 12/20/21 | ISSUED FOR REVIEW | BLJ |
|   | 1    | 10/21/22 | UPDATED W/ SURVEY | BLJ |
|   |      |          |                   |     |
|   |      |          |                   |     |
| • |      |          |                   |     |
|   |      |          |                   |     |

| DRAWN BY:   | L. SATER   |
|-------------|------------|
| CHECKED BY: | B. JOHNSON |
|             |            |

SEAL

| ER PLAN |
|---------|
|         |

SHEET NO.

WT-01