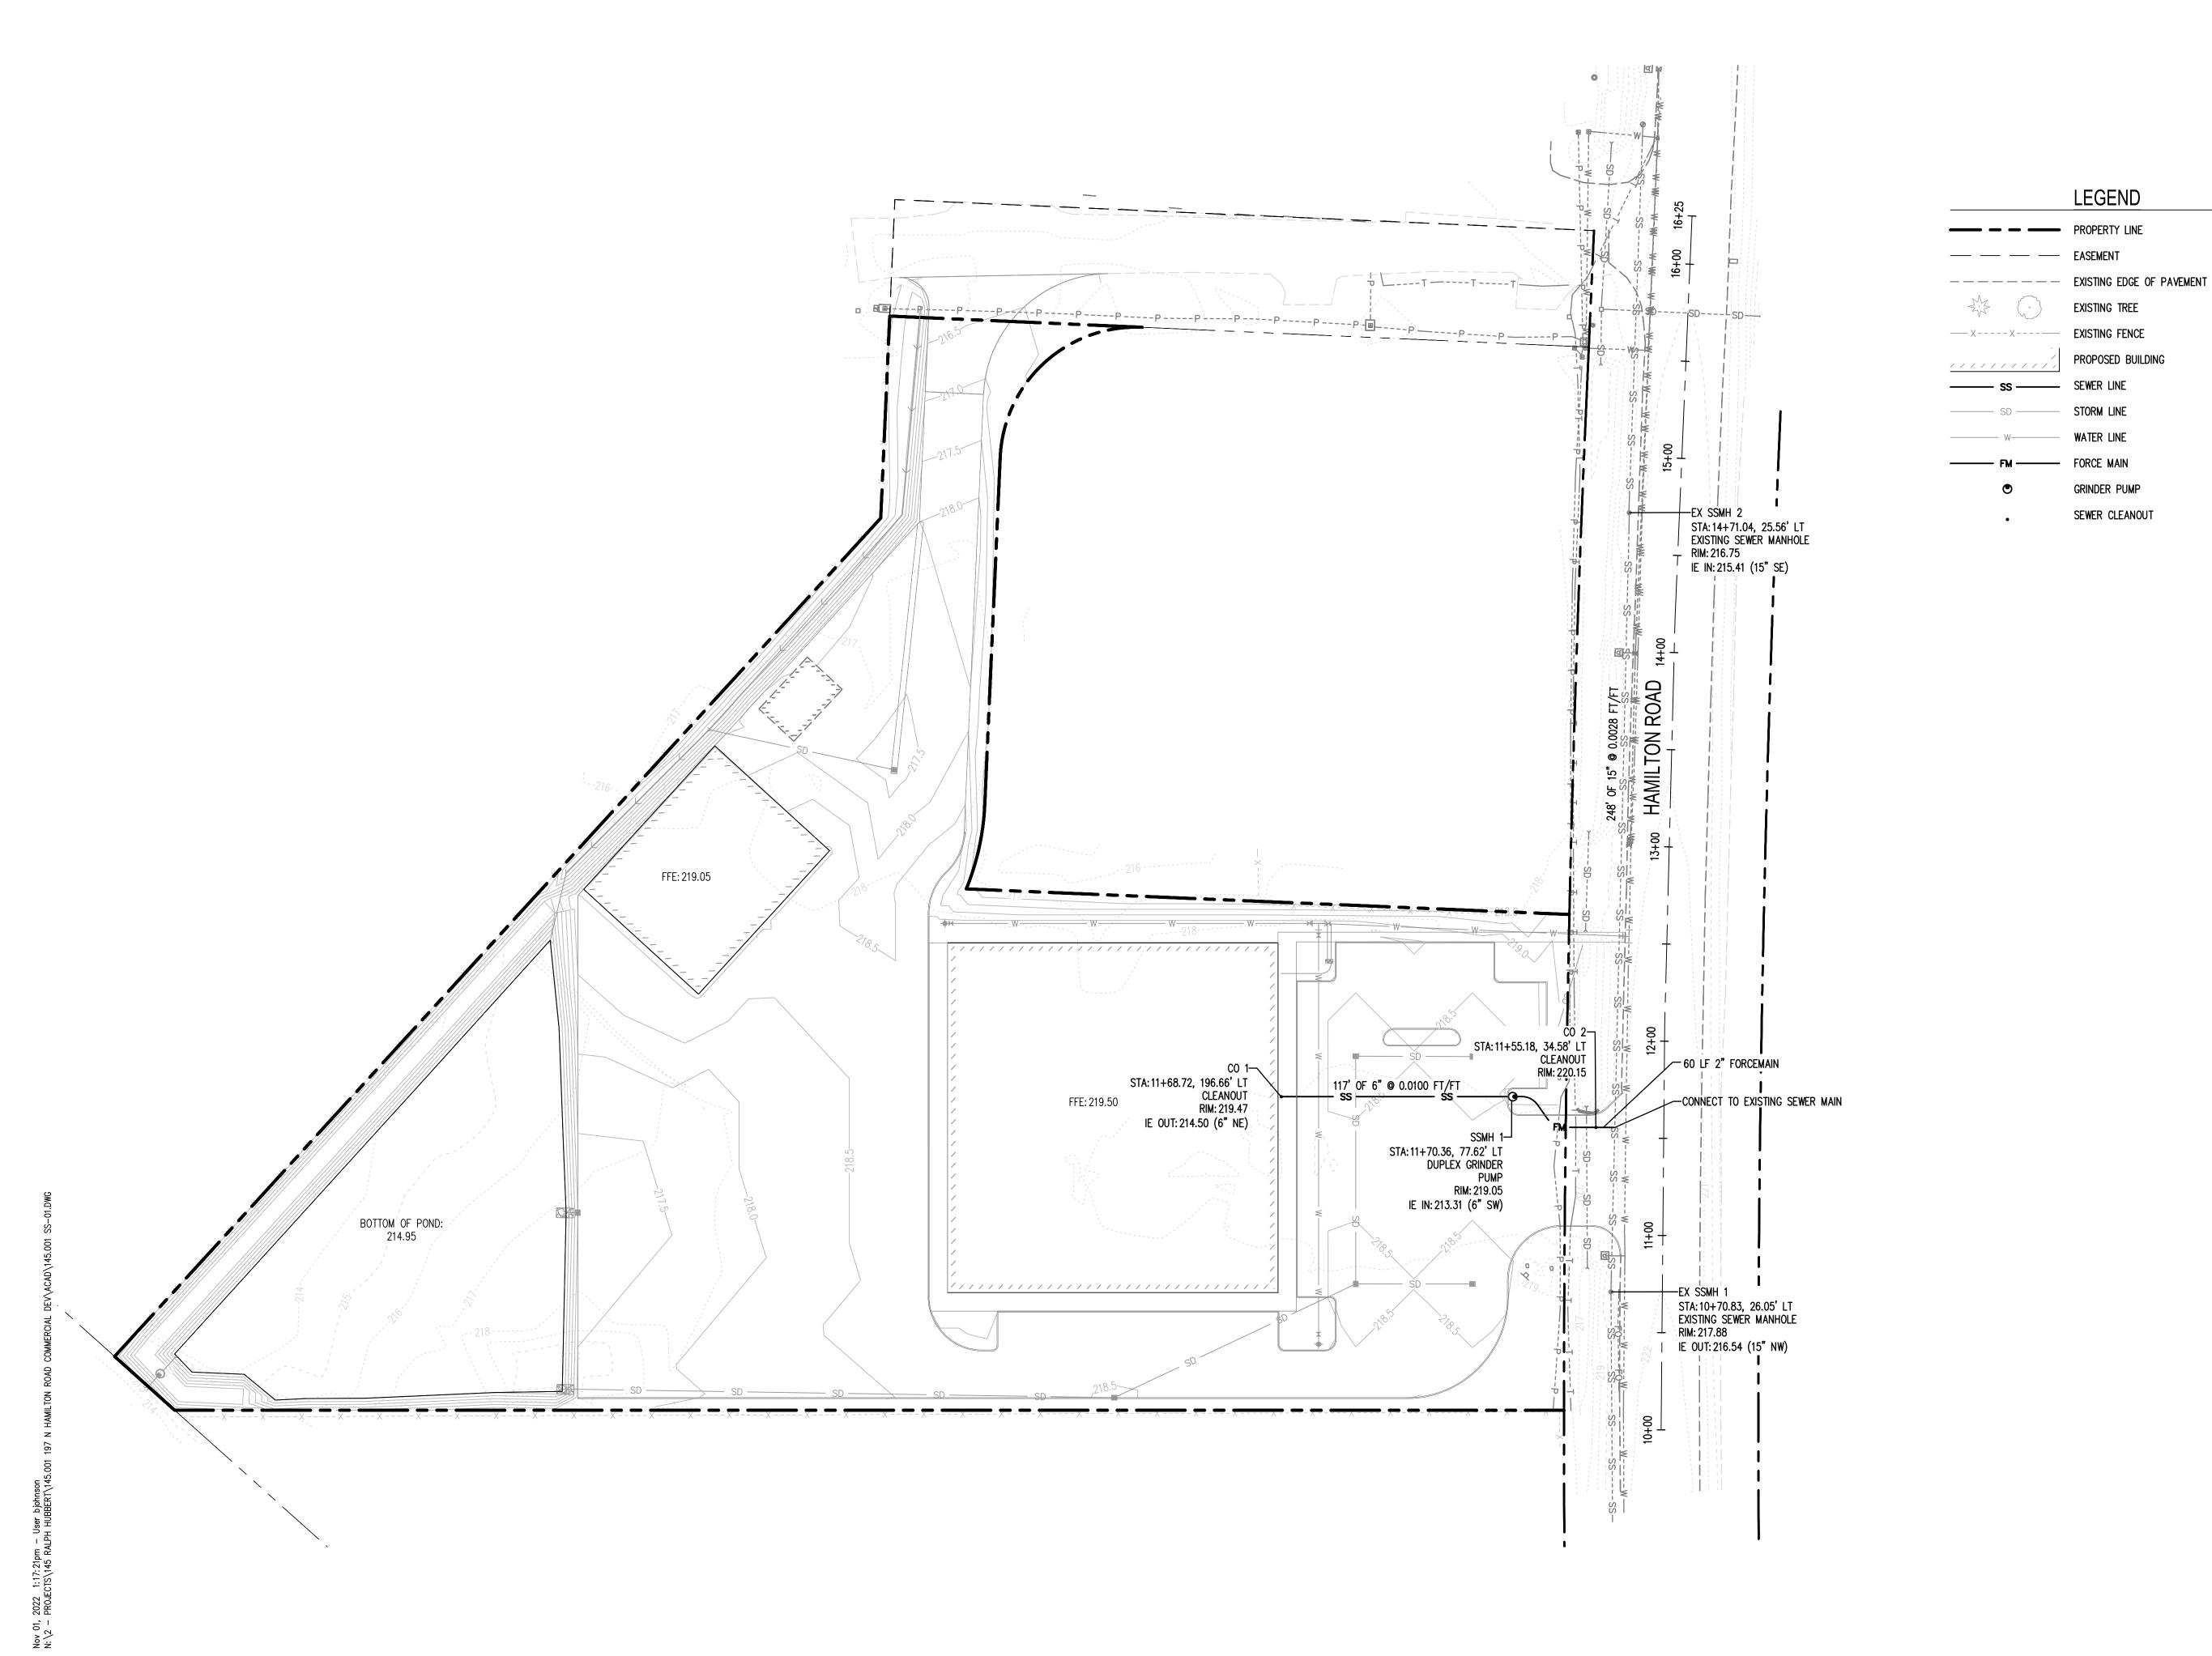

## SITE DATA

LEGEND

EXISTING TREE

STORM LINE

WATER LINE

GRINDER PUMP

SEWER CLEANOUT

--- FORCE MAIN

PROPOSED BUILDING

PROPERTY LINE

| TPN               | 017897011001 &<br>017896006014 |
|-------------------|--------------------------------|
| PARCEL AREA       | ± 4.70 ACRES                   |
| EXISTING BUILDING | ± 1,200 SF (WAREHOUSE)         |
| NEW BUILDING 1    | 30,600 SF (SHOWROOM)           |
| NEW BUILDING 2    | 8,000 SF (WAREHOUSE)           |

### PARKING DATA

|   | TYPE          | TOTAL | ADA |
|---|---------------|-------|-----|
| _ | AUTOMOBILE    | 77    | 4   |
| _ | TRAILER / RV  | 19    |     |
|   | TOTAL PARKING | 96    | 4   |

| REV. | DATE     | COMMENT           | BY  |
|------|----------|-------------------|-----|
| 0    | 12/20/21 | ISSUED FOR REVIEW | BLJ |
| 1    | 10/21/22 | UPDATED W/ SURVEY | BLJ |
|      |          |                   |     |
|      |          |                   |     |
|      |          |                   |     |
|      |          |                   |     |

| DRAWN BY:   | L. SATER   |
|-------------|------------|
| CHECKED BY: | B. JOHNSON |
|             |            |

SEWER PLAN

SS-01

Engineering | Planning | Management

VICINITY MAP (NTS)