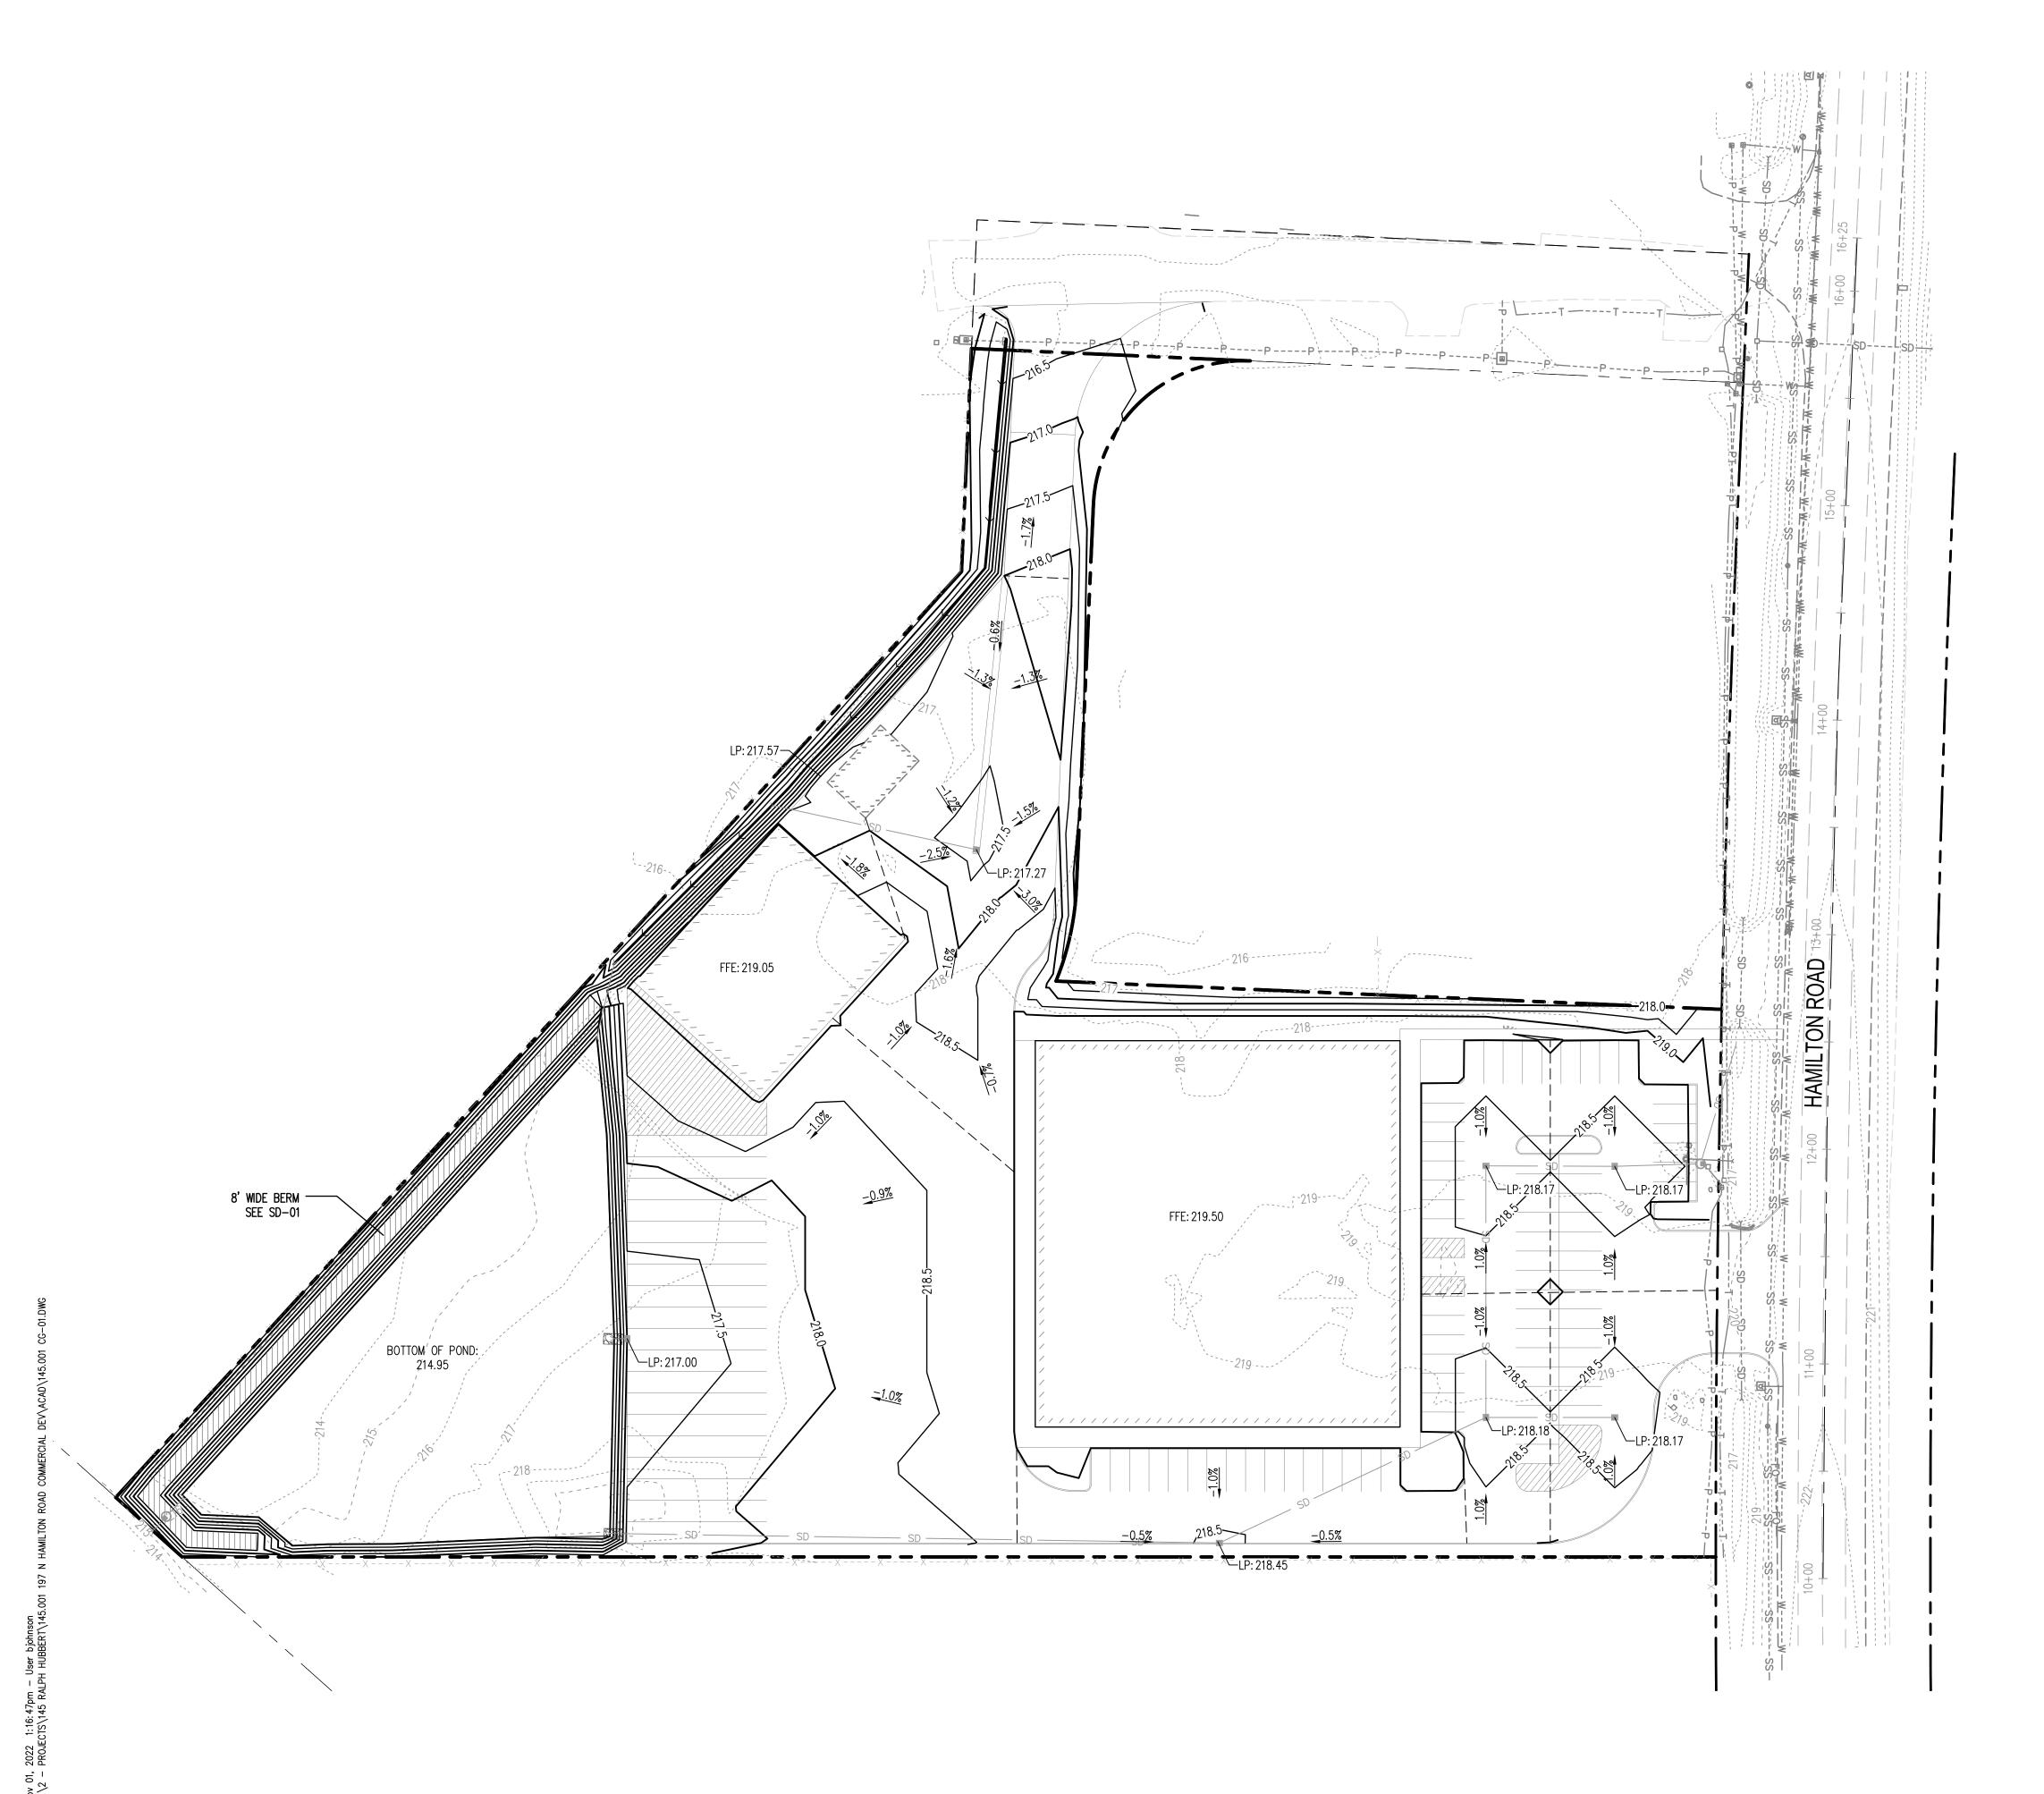

# SITE DATA

LEGEND

PROPOSED CONTOURS

PROPERTY LINE

--- EASEMENT

\_\_\_\_\_ EXISTING EDGE OF PAVEMENT

EXISTING TREE

STORM LINE

CATCH BASIN

SPOT ELEVATION

LOW POINT ELEVATION

PROPOSED BUILDING

EXIST. CONTOURS

-----X----- EXISTING FENCE

---- Grade break

XXX.XX

XXX.XX LP

|   | TPN               | 017897011001 &<br>017896006014 |
|---|-------------------|--------------------------------|
|   | PARCEL AREA       | ± 4.70 ACRES                   |
| • | EXISTING BUILDING | ± 1,200 SF (WAREHOUSE          |
|   | NEW BUILDING 1    | 30,600 SF (SHOWROOM)           |
|   | NEW BUILDING 2    | 8,000 SF (WAREHOUSE)           |

## PARKING DATA

| TYPE          | TOTAL | ADA |
|---------------|-------|-----|
| AUTOMOBILE    | 77    | 4   |
| TRAILER / RV  | 19    |     |
| TOTAL PARKING | 96    | 4   |

| REV. | DATE     | COMMENT           | BY  |
|------|----------|-------------------|-----|
| 0    | 12/20/21 | ISSUED FOR REVIEW | BLJ |
| 1    | 10/21/22 | UPDATED W/ SURVEY | BLJ |
|      |          |                   |     |
|      |          |                   |     |
|      |          |                   |     |
|      |          |                   |     |

| DRAWN BY:   | L. SATER   |  |
|-------------|------------|--|
| CHECKED BY: | B. JOHNSON |  |

SEAL.

GRADING PLAN

SHEET NO.

CG-01

Engineering | Planning | Management

VICINITY MAP (NTS)