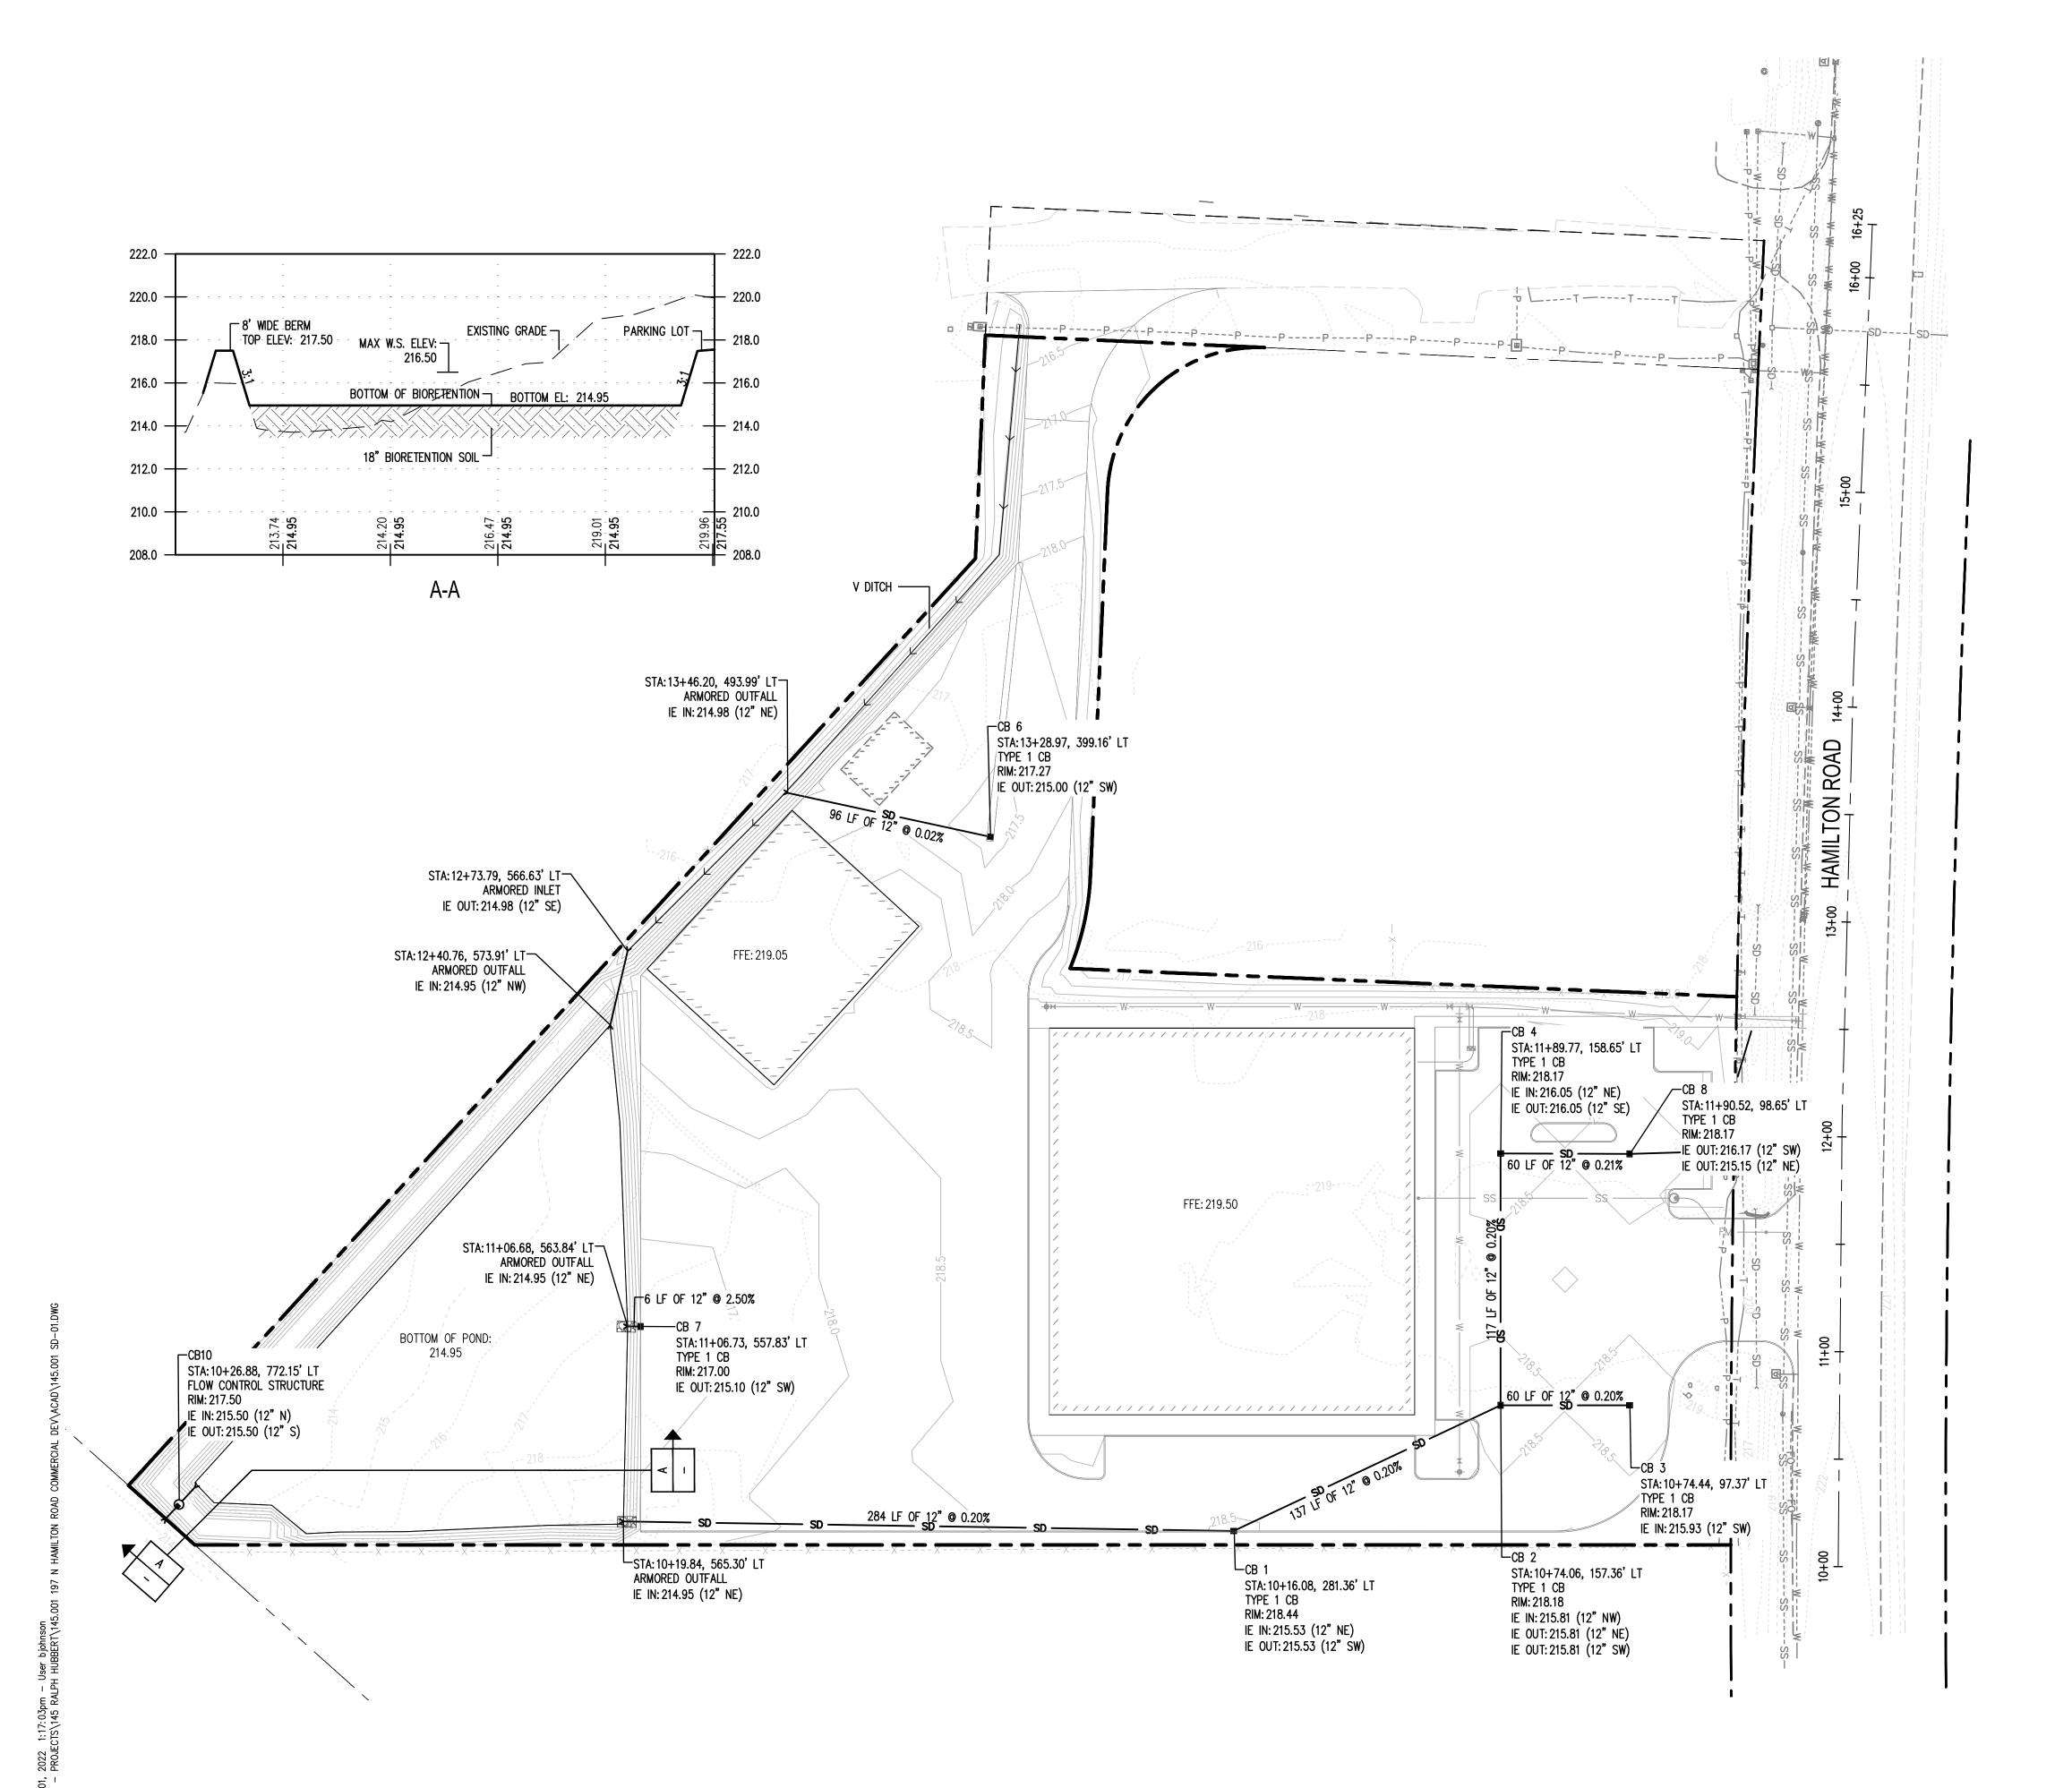

# SITE DATA

LEGEND

PROPOSED CONTOURS

PROPERTY LINE

--- EASEMENT

\_\_\_\_\_ EXISTING EDGE OF PAVEMENT

EXISTING TREE

STORM LINE

CATCH BASIN

SPOT ELEVATION

LOW POINT ELEVATION

PROPOSED BUILDING

EXIST. CONTOURS

-----X----- EXISTING FENCE

---- Grade break

XXX.XX

XXX.XX LP

|   | TPN               | 017897011001 &<br>017896006014 |
|---|-------------------|--------------------------------|
|   | PARCEL AREA       | ± 4.70 ACRES                   |
| • | EXISTING BUILDING | ± 1,200 SF (WAREHOUSE          |
|   | NEW BUILDING 1    | 30,600 SF (SHOWROOM)           |
|   | NEW BUILDING 2    | 8,000 SF (WAREHOUSE)           |

### SITE DATA

**LEGEND** 

EXIST. CONTOURS

EXISTING TREE

WATER LINE

SEWER LINE

CATCH BASIN

- STORM LINE

PROPOSED CONTOURS

PROPOSED BUILDING

PROPERTY LINE

\_\_\_\_ EXISTING EDGE OF PAVEMENT

— — EASEMENT

-----X----- EXISTING FENCE

| TPN               | 017897011001 &<br>017896006014 |
|-------------------|--------------------------------|
| PARCEL AREA       | ± 4.70 ACRES                   |
| EXISTING BUILDING | ± 1,200 SF (WAREHOUSE          |
| NEW BUILDING 1    | 30,600 SF (SHOWROOM)           |
| NEW BUILDING 2    | 8,000 SF (WAREHOUSE)           |

## SITE DATA

LEGEND

EXISTING TREE

STORM LINE

WATER LINE

GRINDER PUMP

SEWER CLEANOUT

--- FORCE MAIN

PROPOSED BUILDING

PROPERTY LINE

| TPN               | 017897011001 &<br>017896006014 |
|-------------------|--------------------------------|
| PARCEL AREA       | ± 4.70 ACRES                   |
| EXISTING BUILDING | ± 1,200 SF (WAREHOUSE)         |
| NEW BUILDING 1    | 30,600 SF (SHOWROOM)           |
| NEW BUILDING 2    | 8,000 SF (WAREHOUSE)           |

### SITE DATA

LEGEND

EXISTING TREE

STORM LINE

---- WATER SERVICE LINE

FIRE HYDRANT

BLOWOFF ASSEMBLY

GATE VALVE

WATER LINE

PROPOSED BUILDING

- PROPERTY LINE

---- Existing edge of pavement

---- EASEMENT

----- SS ----- SEWER LINE

| TPN               | 017897011001 &<br>017896006014 |
|-------------------|--------------------------------|
| PARCEL AREA       | ± 4.70 ACRES                   |
| EXISTING BUILDING | ± 1,200 SF (WAREHOUSE)         |
| NEW BUILDING 1    | 30,600 SF (SHOWROOM)           |
| NEW BUILDING 2    | 8,000 SF (WAREHOUSE)           |