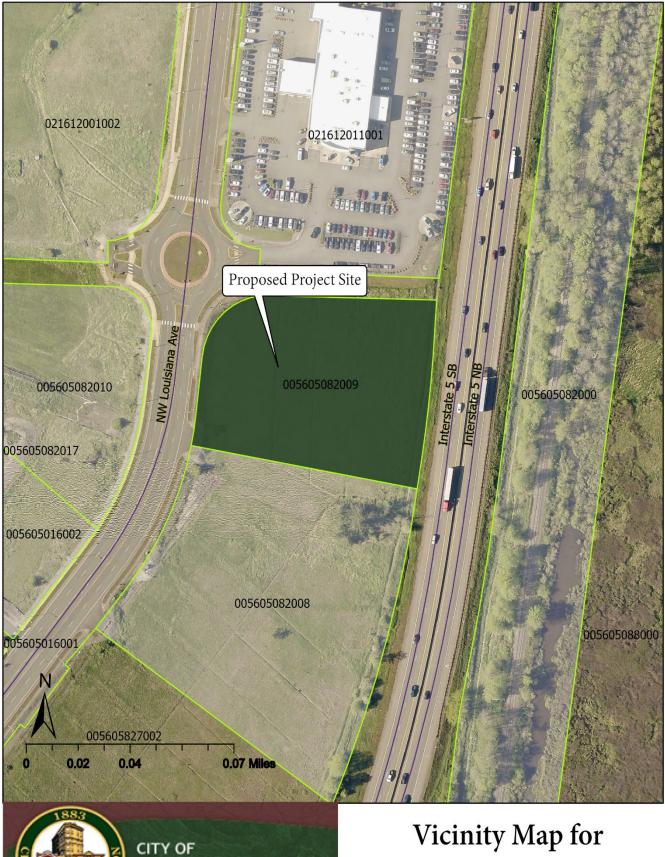

| NOTICE OF APPLICATION            |                                                                                                                                                                                                                                                                                                                                                   |
|----------------------------------|---------------------------------------------------------------------------------------------------------------------------------------------------------------------------------------------------------------------------------------------------------------------------------------------------------------------------------------------------|
| Request:                         | Site Plan Review, SEPA Review                                                                                                                                                                                                                                                                                                                     |
| Applicant:<br>Land Use Case#:    | RB Engineering, P.O. Box 923, Chehalis, WA 98532<br>SEPA-22-0003, ST-22-0002                                                                                                                                                                                                                                                                      |
| Date of Application:             | February 7th, 2022                                                                                                                                                                                                                                                                                                                                |
| Date of Complete<br>Application: | February 7th, 2022                                                                                                                                                                                                                                                                                                                                |
| Project Location:                | NW Louisiana Ave, Chehalis; Lewis County Parcel<br>#005605082009                                                                                                                                                                                                                                                                                  |
| Proposal:                        | RB Engineering is proposing a new Honda dealership along I5 including sales and service departments. The area is zoned CG. Motor vehicle sales and repair are permitted uses in this zone.                                                                                                                                                        |
| City Contact:                    | To view the complete application online:<br>https://www.ci.chehalis.wa.us/building/public-notices-<br>development-review-committee-drc<br>To contact Amelia Schwartz, City Planner:<br>Phone: 360.485.0373 (8am-4:30pm)<br>Email: aschwartz@ci.chehalis.wa.us<br>Building and Planning Department<br>1321 S. Market Blvd<br>Chehalis WA 98532     |
| Comment Procedures:              | This decision has a 14-day public review period that ends on<br>February 24 <sup>th</sup> , 2022. Written comments must be submitted to<br>Amelia Schwartz at the address listed above. Only written<br>comments will be accepted. If you have further questions, please<br>contact Amelia Schwartz at the phone number or email listed<br>above. |