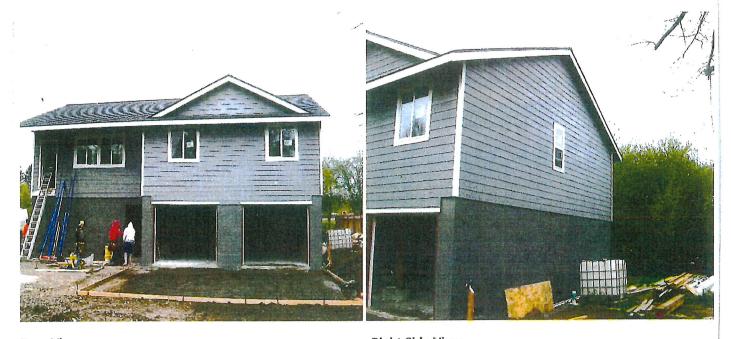

### **BUILDING PHOTOGRAPHS**

If using the Elevation Certificate to obtain NFIP flood insurance, affix at least 2 building photographs below according to the instructions for Item A6. Identify all photographs with date taken; "Front View" and "Rear View"; and, if required, "Right Side View" and "Left Side View." When applicable, photographs must show the foundation with representative examples of the flood openings or vents, as indicated in Section A8. If submitting more photographs than will fit on this page, use the Continuation Page.

Photos taken 4-23-2021

**Front View** 

Left Side View

Rear View

**Right Side View** 

FEMA Form 086-0-33 (12/19)

Replaces all previous editions.

Form Page 5 of 6