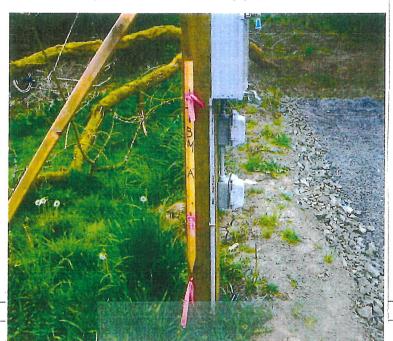

Photos taken 4-23-2021

Tied Previously Set TBM A 40D in temp pole elev. = 175.05'

Clear Photo Three

Photo Three Caption

Photo Four

Photo Four

Photo Four Caption

Clear Photo Four