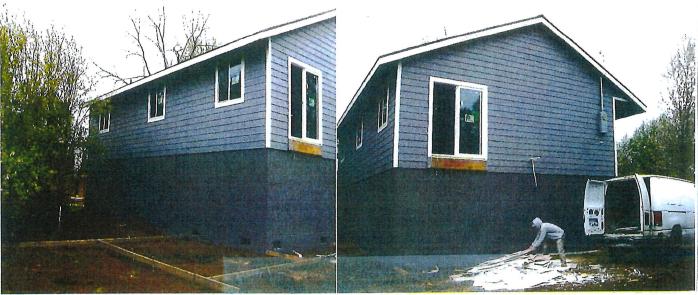

### **BUILDING PHOTOGRAPHS**

If submitting more photographs than will fit on the preceding page, affix the additional photographs below. Identify all photographs with: date taken; "Front View" and "Rear View"; and, if required, "Right Side View" and "Left Side View." When applicable, photographs must show the foundation with representative examples of the flood openings or vents, as indicated in Section A8.

Photos taken 4-23-2021

Tied Previously Set TBM A 40D in temp pole elev. = 175.05'

Clear Photo Three

Photo Three Caption

Photo Four

Photo Four

Photo Four Caption

Clear Photo Four