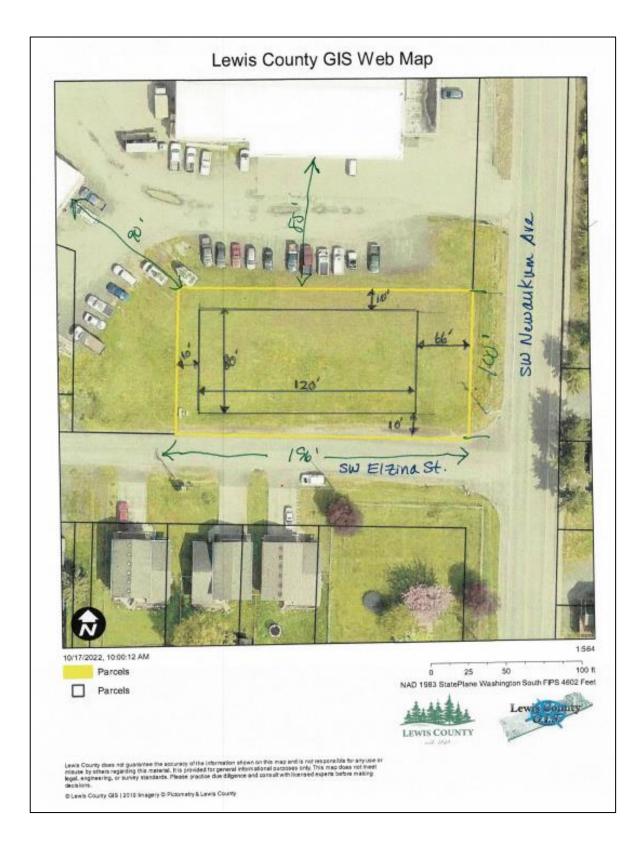

### **Pre-application Conference:**

9:30 AM AC-22-031; 1230 SW Elzina St.

Zoning: IL / CG – Light Industrial / General Commercial. Lewis County Parcel # 004808000000. Parcel size – approx. 0.45 acres, 19,600 sq ft.

Applicant proposes a 9600 square foot, metal storage-warehouse.

# CITY OF CHEHALIS AC-22-031

Form 1(5/24/2021) Return your conference application to Community **Development Department** CITY OF 1321 S Market Blvd, Chehalis, WA 98532 (360) 345-2229 www.ci.chehalis.wa.us email: comdev@ci.chehalis.wa.us TW Elzina PARCEL#: (0480800000) JOB SITE ADDRESS: 1230 CONTRACTOR / ENGINEER / SURVEYOR: APPLICANT / CONTACT PERSON: COMPANY NAME: - Jandrini Const Inc NAME: Jaker Enterprise CONTACT NAME: Ron Sandini ADDRESS: 841 Down All W CITY/ST/ZIP: Oumpla PHONE # 360 508 CO69 PHONE#: \_\_ EMAIL: ron exampliniconstruction. EMAIL: \_\_ CONTRACTORS L&I # SHAPECROIS TO Is the property owner the same as the contact person? DETAILED PROJECT DESCRIPTION: workhouse Verbal comments made during discovery are not binding. Only the plan(s) submitted will be reviewed for compliance with applicable codes. By signing below, I grant permission for City of Chehalis employees to enter and remain on the property for the purpose of review and approval of this proposal and to conduct inspections related to this proposal. Signature: Name (print): Office use only Date Received: 10/20/2022 Received by: LF 004808000000 Parcel #: Permit #: AC-22-030 Zoning: IL/CG Flood Zone: Zone Classification: A