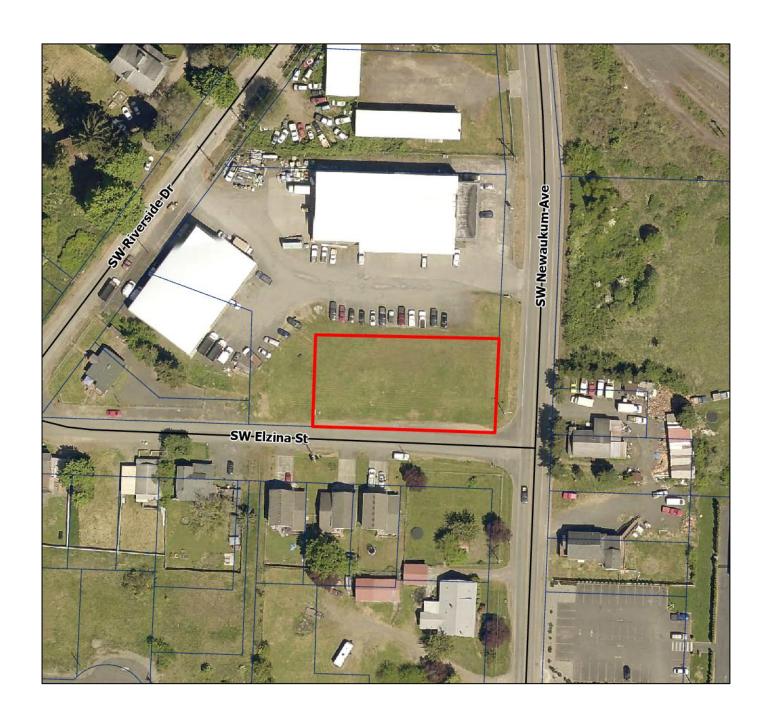

### **Pre-application Conference:**

9:30 AM AC-22-031; 1230 SW Elzina St.

Zoning: IL / CG – Light Industrial / General Commercial. Lewis County Parcel # 004808000000. Parcel size – approx. 0.45 acres, 19,600 sq ft.

Applicant proposes a 9600 square foot, metal storage-warehouse.