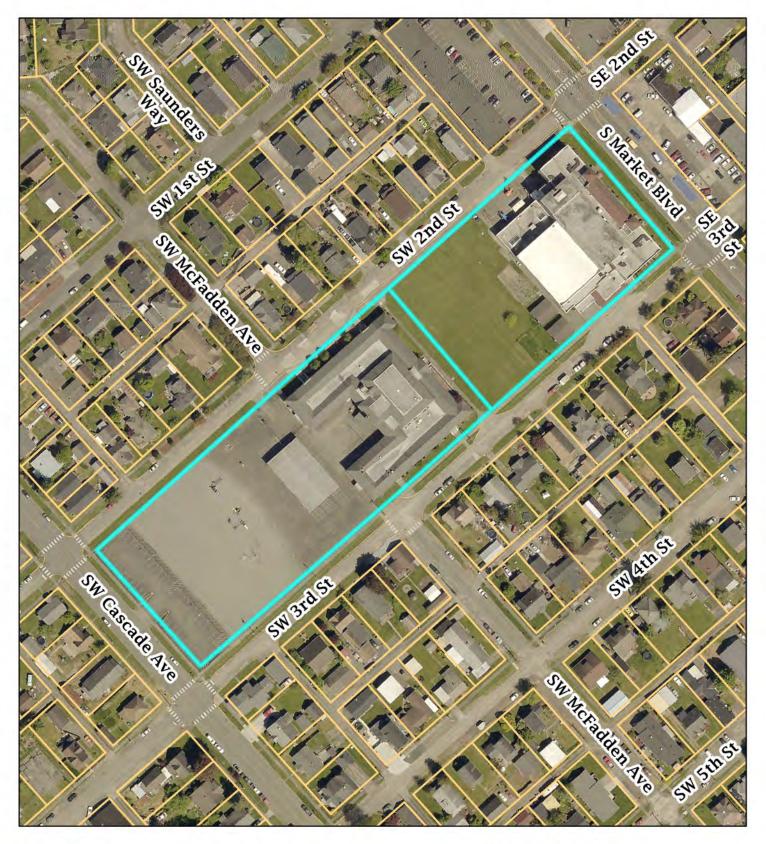

## 9:00 AM ST-22-0008 RE Bennett and Cascade Elementary Schools Apartments

The applicant proposes 84-unit multi-family development in the historic structures of RE Bennett and Cascade Elementary School. Lewis County parcel ID # 004236002001 and 004236002002. The property is approximately 3.81 acres; 165,964 sq ft.

9:30 Interdepartmental staff meeting.

Join Zoom Meeting

https://us06web.zoom.us/j/83910241095?pwd=dUI1Ym0rTkt6SHZCZjkxUTRHVDBUUT09

Vicinity map for ST-22-0008 233 S Market Blvd RE Bennett and Cascade Elementary