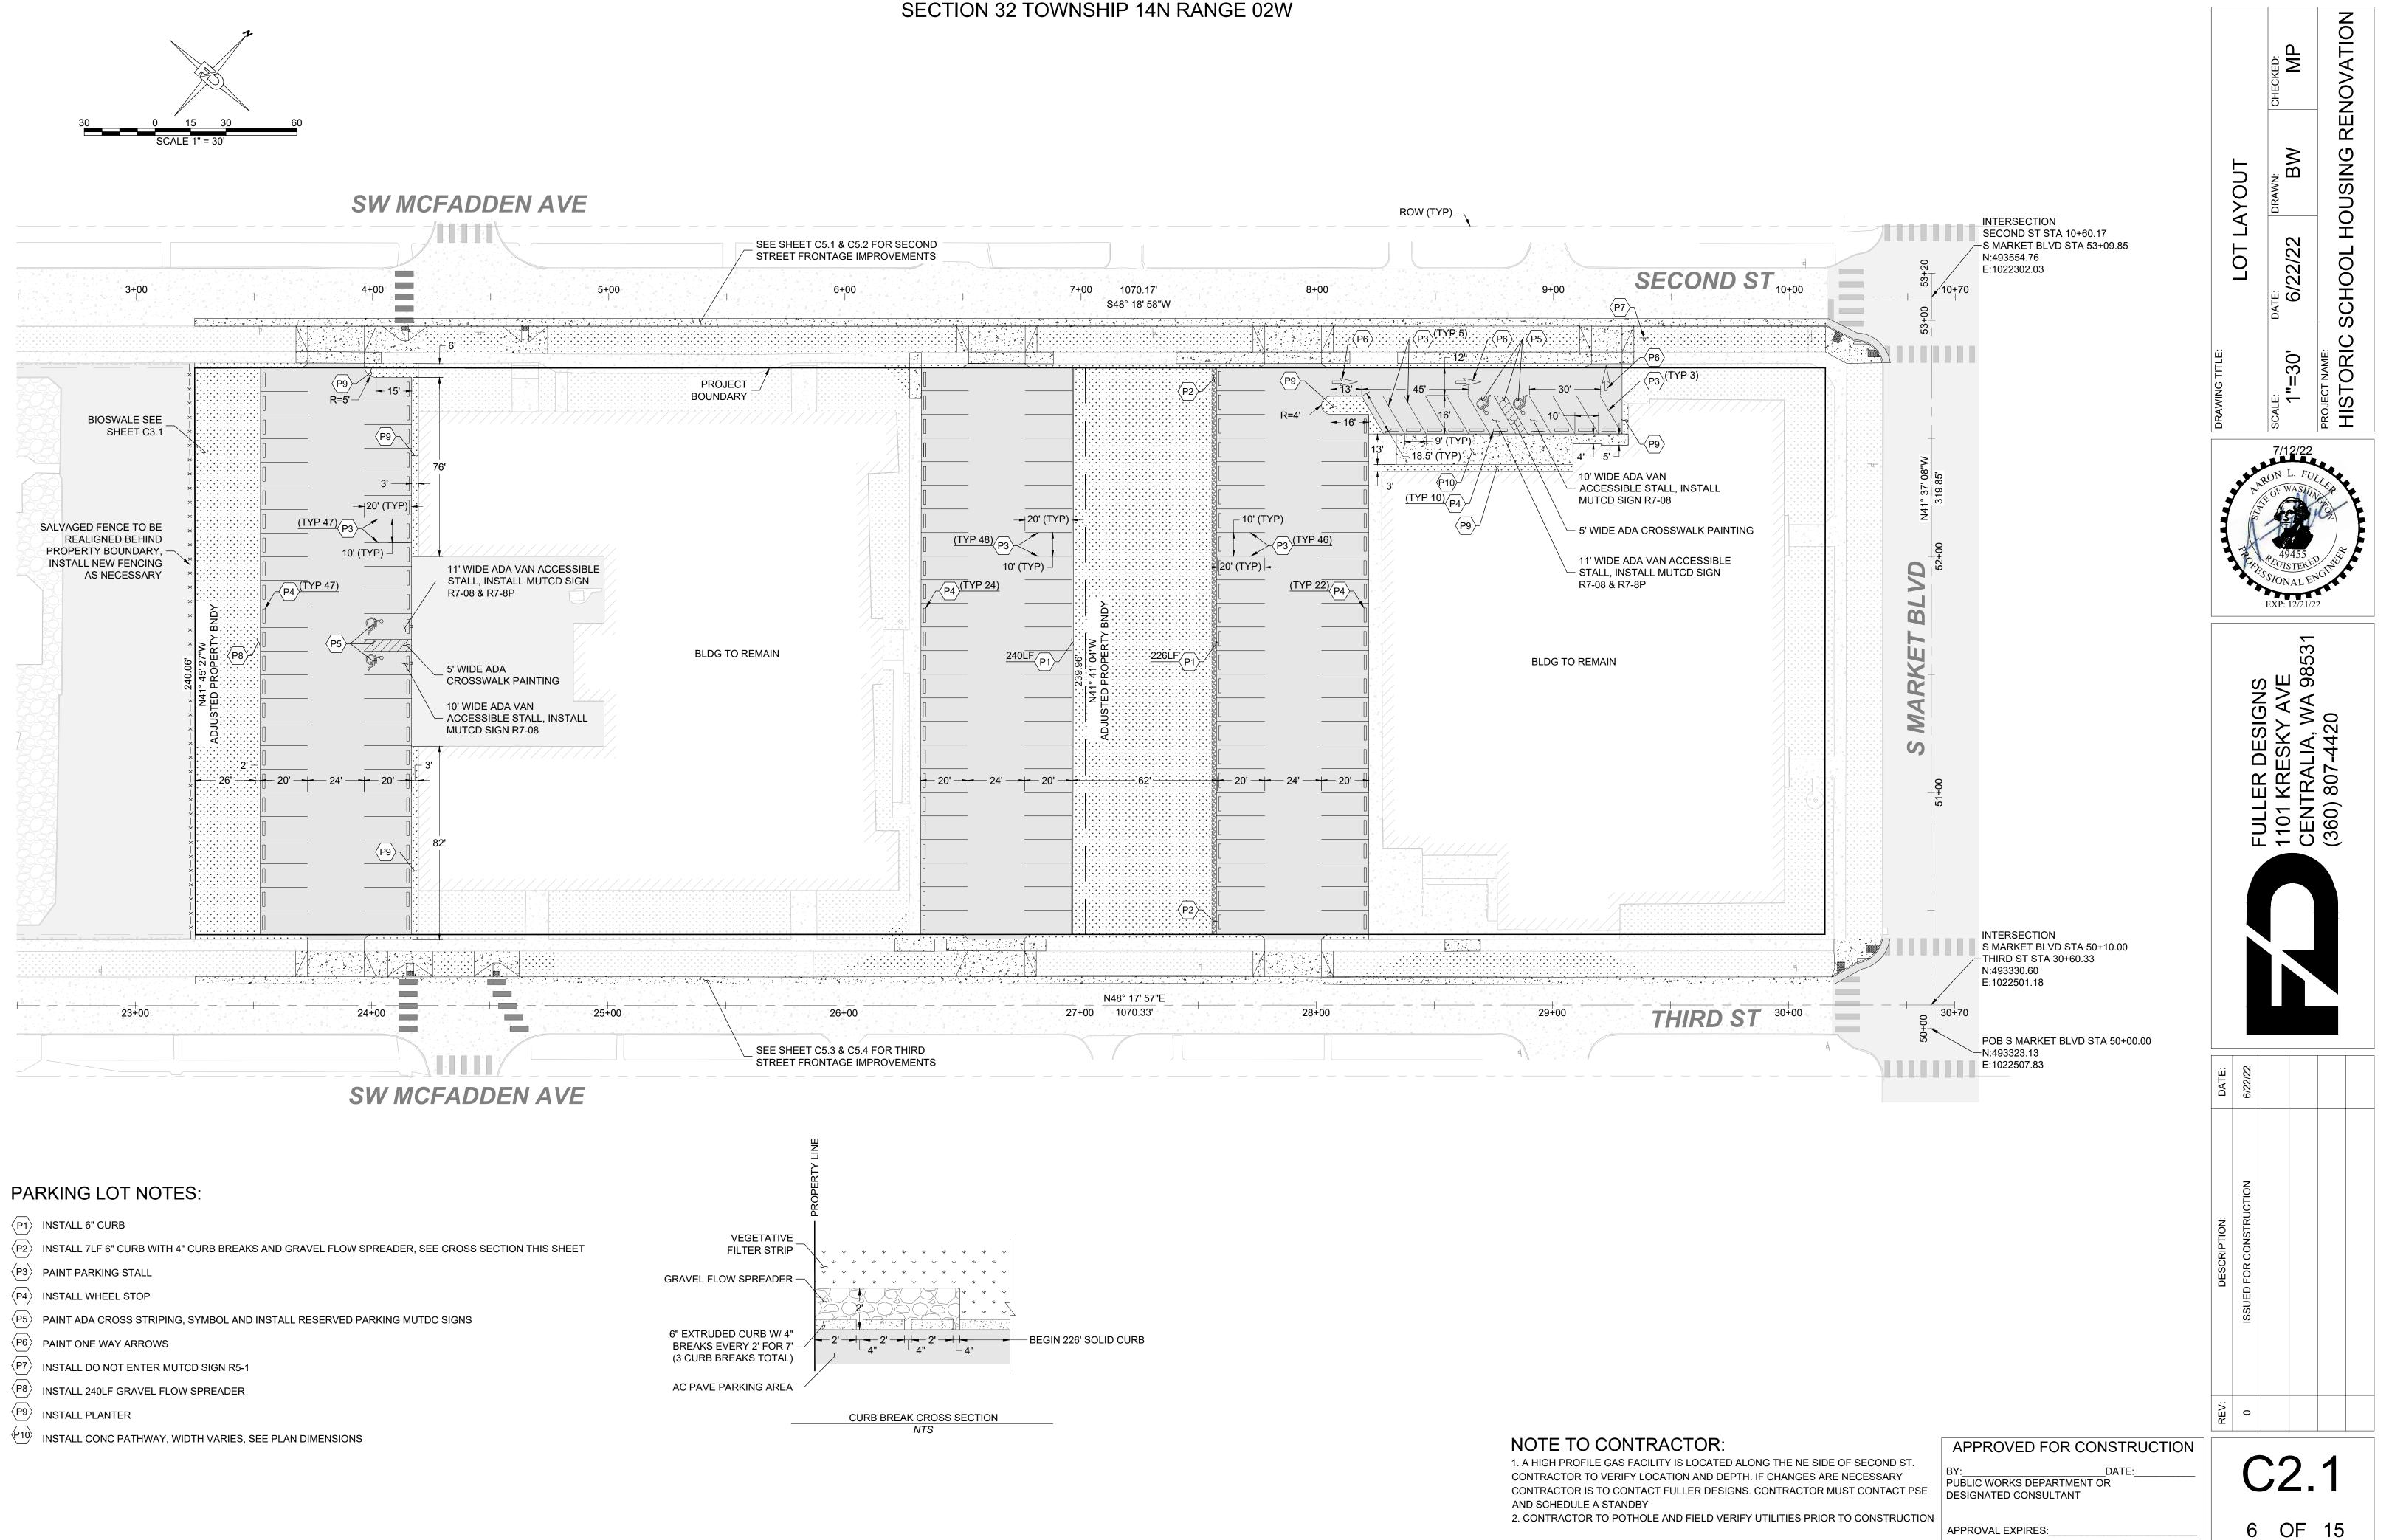

## 9:00 AM ST-22-0008 RE Bennett and Cascade Elementary Schools Apartments

The applicant proposes 84-unit multi-family development in the historic structures of RE Bennett and Cascade Elementary School. Lewis County parcel ID # 004236002001 and 004236002002. The property is approximately 3.81 acres; 165,964 sq ft.