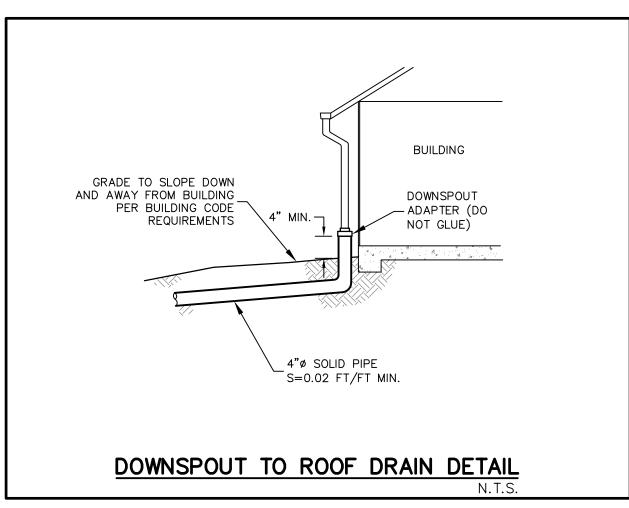

#### **Stormwater**

The facility will utilize a combination of a roof downspout, rain garden, conveyance swale, and riser with beehive grate and outlet pipe to manage stormwater runoff. Details of these facilities have been provided in the civil construction plans.