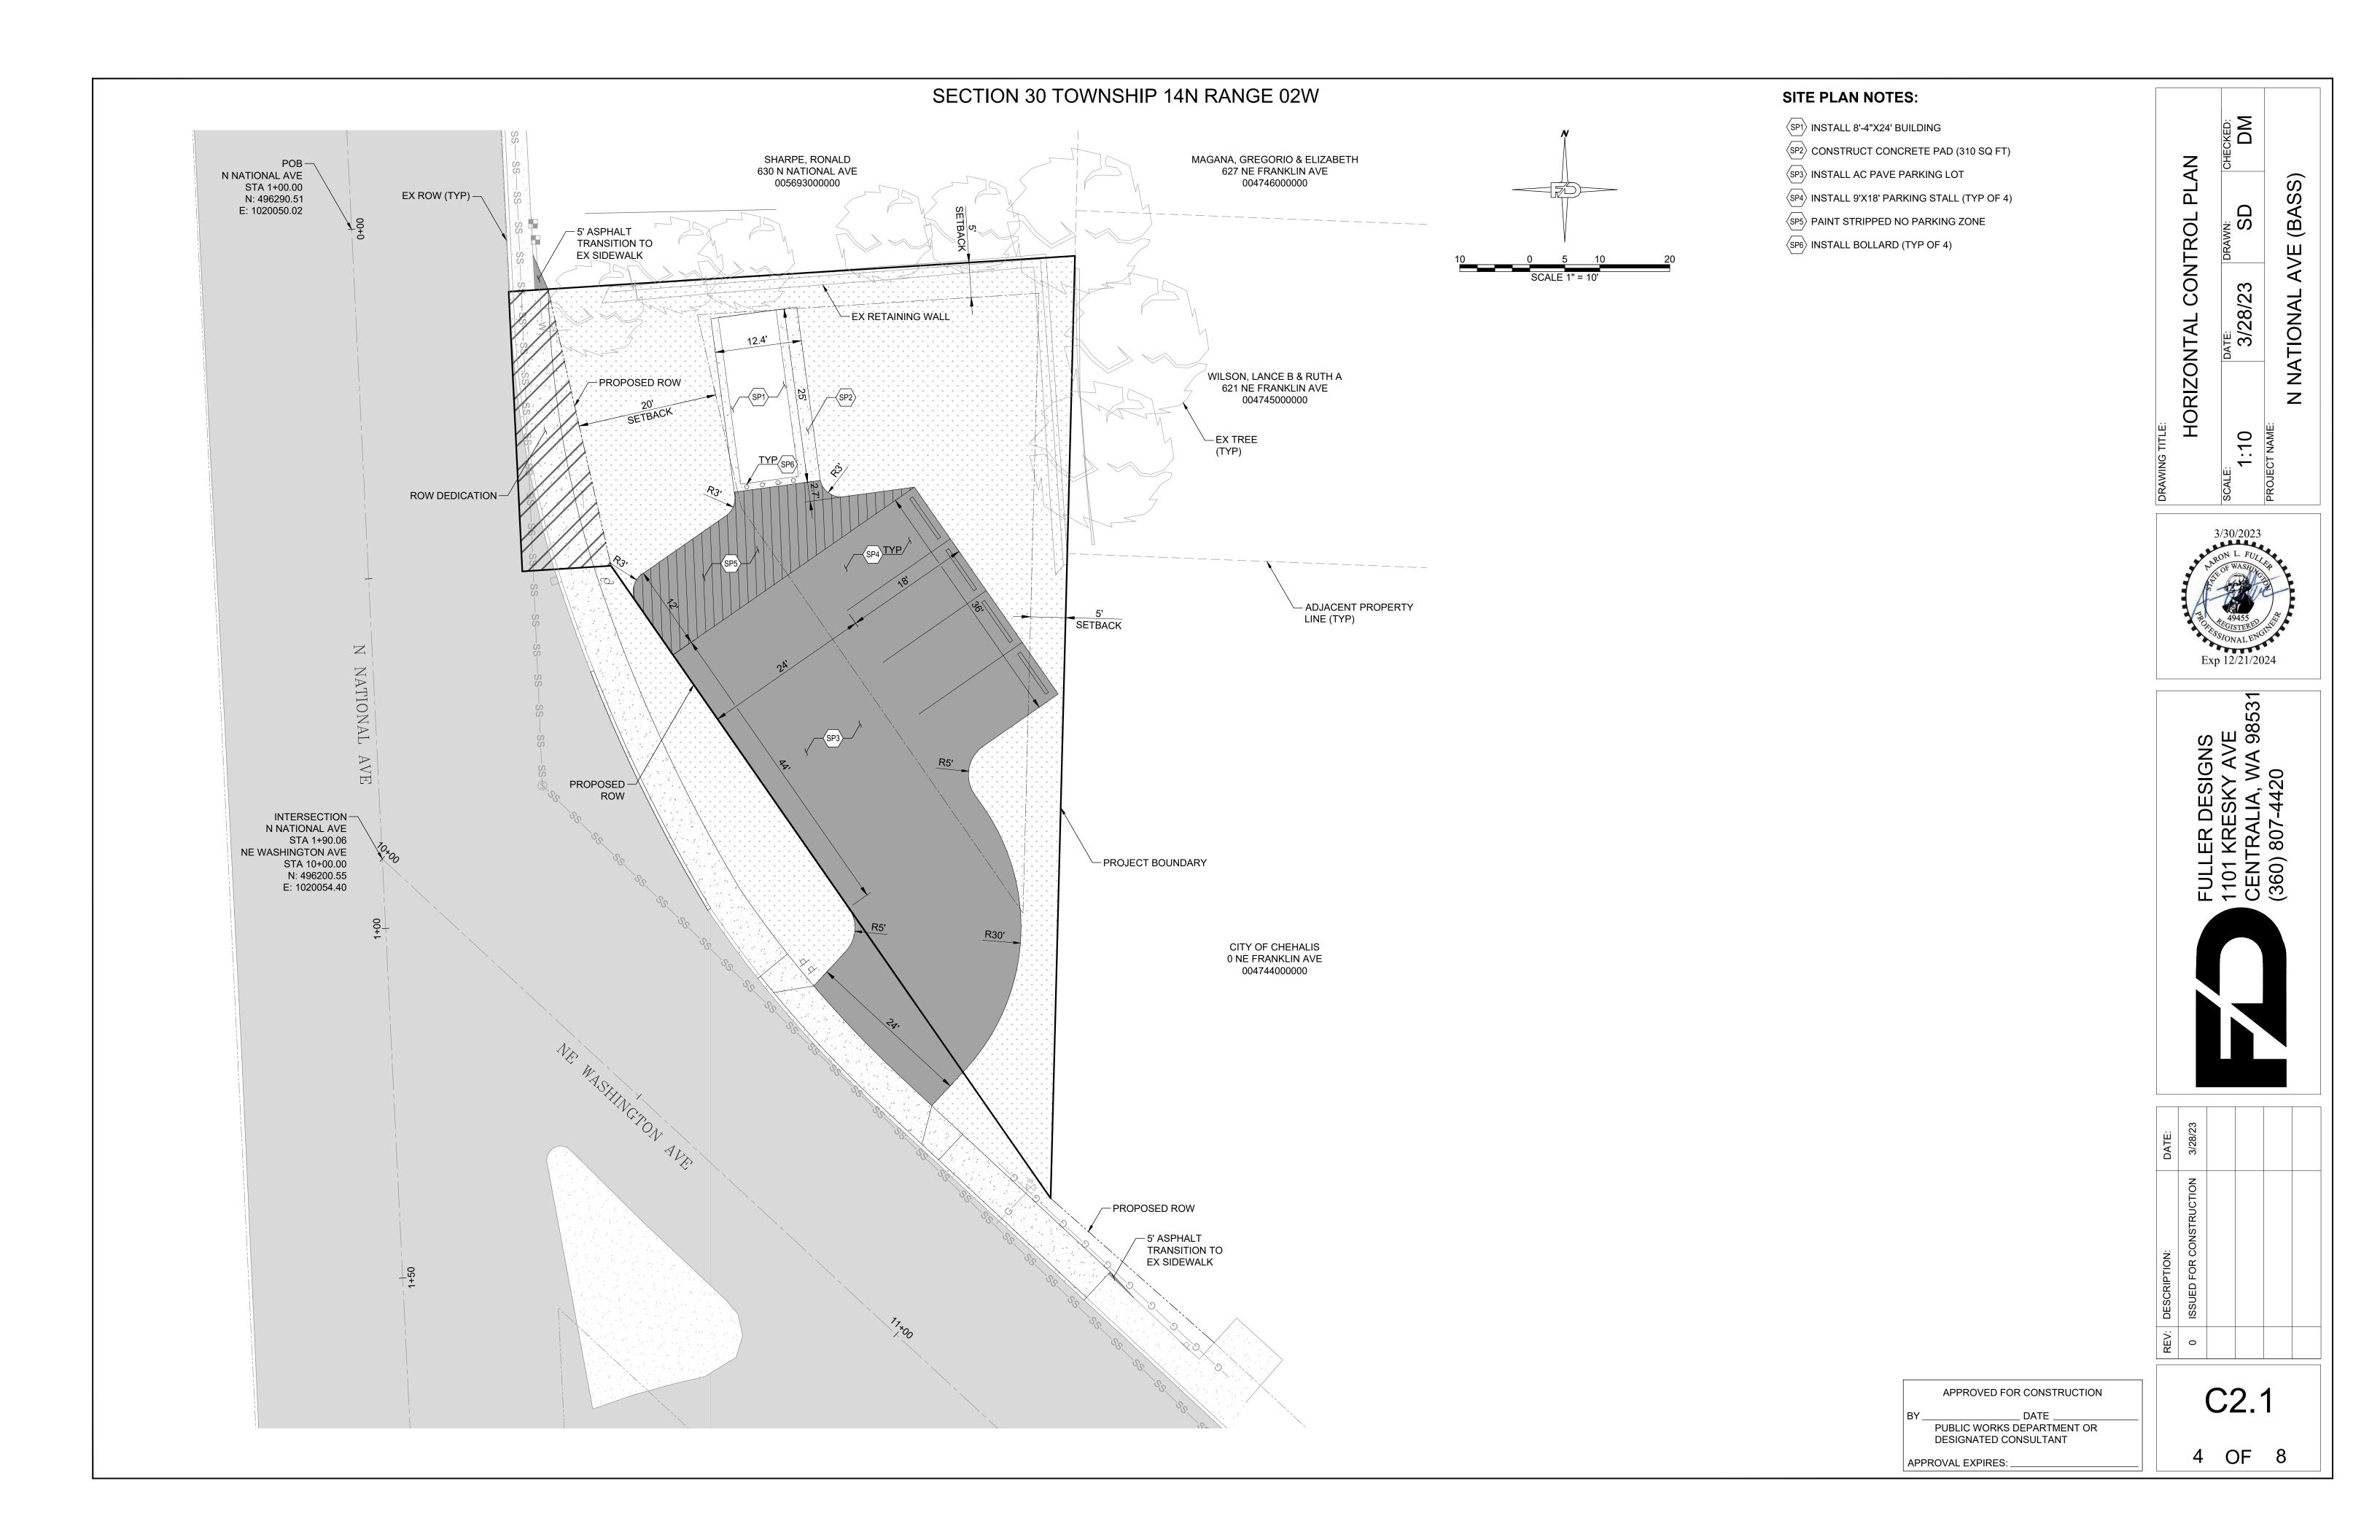

#### **Existing Conditions**

This project consists of one parcel on the corner of N National Ave and NE Washington Ave in the City limits of Chehalis. The site is a vacant paved lot that has been cleared of debris and vegetation overgrowth. The site is classified as CG-General Commercial on the City of Chehalis Zoning Map.

#### **Proposed Improvements**

This project proposes to construct an ice kiosk along with 4 parking stalls. The project would also implement frontage improvements to the western side of the property along the curve from N National Ave to NE Washington Ave including curb, gutter, sidewalk, and landscaping.

#### **Zoning**

The existing parcel is zoned for CG-General Commercial according to the City of Chehalis Zoning Map. A drive-up business such as the proposed ice kiosk is an allowed use within this zoning.

#### Roads/Access/Frontage Improvements.

The site will utilize the southern access points off N National Ave. This access point is shown on the plans. Frontage improvements have been proposed along N National Ave to NE Washington Ave to add curb, gutter, sidewalks, and landscaping. This site currently has 2 access points. In the proposed condition, only the southernmost access will remain.

#### PROJECT INFORMATION: **ABBREVIATIONS:** APPLICANT: JEFF BASS 1 HEDGEBROOK COVE BCR THE HILLS. TX 78738 BM **BVCS** SITE ADDRESS: **622 N NATIONAL AVE BCVE** CHEHALIS, WA 98532 BLDG CATV PARCEL NUMBER: 005698000000 CG - GENERAL COMMERCIAL ZONING (CITY): CO LOTS: 1 EXISTING 1 PROPOSED ACRES: SITE SOILS: MELBOURNE LOAM, 8 TO 15 PERCENT SLOPES ECR WATER: CITY OF CHEHALIS EOP SANITARY SEWER: CITY OF CHEHALIS **EVCE** EX **GRADING:** 10± CY CUT 20± CY FILL PARKING STALLS: 9'X18' (TYP 4) **SURVEY INFORMATION:** BASIS OF BEARING THE EAST LINE OF THE NORTHWEST QUARTER OF SECTION 30. BEARS NORTH 01°28'33" EAST, AS SHOWN HEREON. **BASIS OF ELEVATION** NAVD 88 LCV **GEOTECHNICAL INFORMATION:** A GEOTECHNICAL REPORT WAS PREPARED BY QUALITY GEO. ALL CONSTRUCTION SHALL COMPLY WITH THIS REPORT. MJ