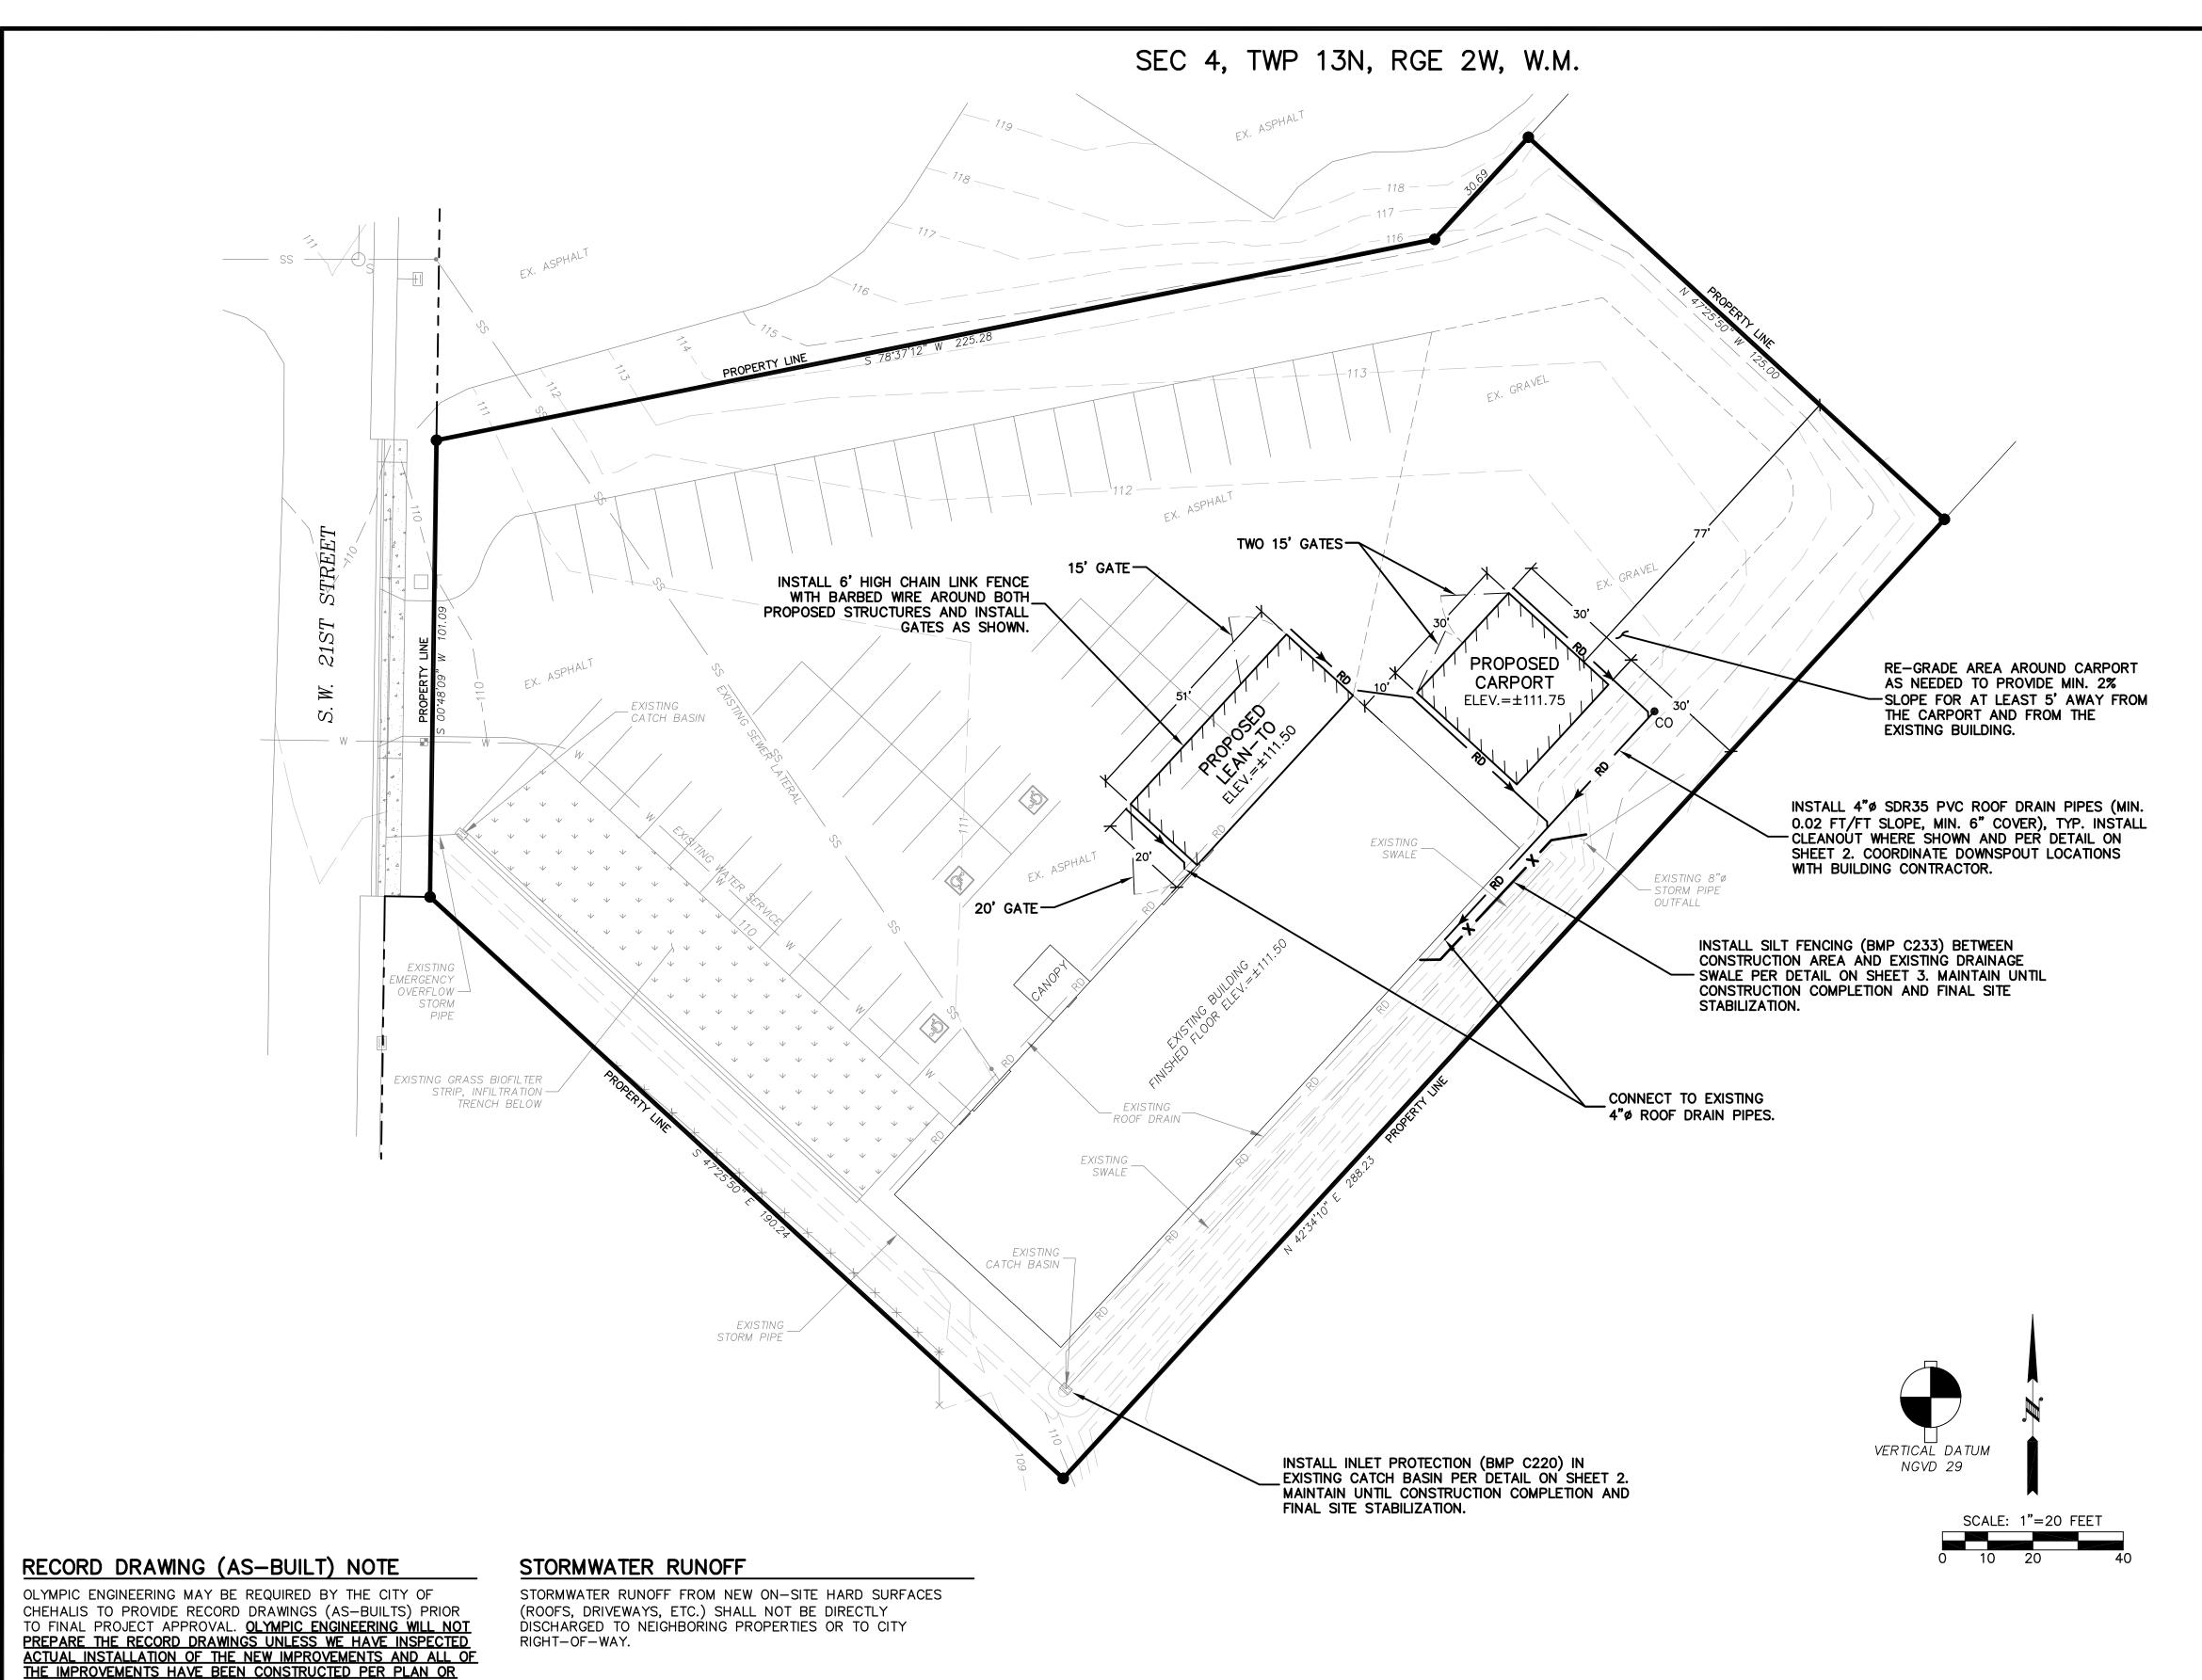

#### 9:30 AM ST-23-0006, Food Bank, 750 SW 21st Street

Applicant is proposing adding additional covered storage and covered parking. The property is zoned CG, General Commercial. Lewis County parcel ID # 010775002002. The site is approximately 1.34 acres; 58,370 sq ft.

3

Vicinity map for ST-23-0006 750 SW 21st Street Food Bank