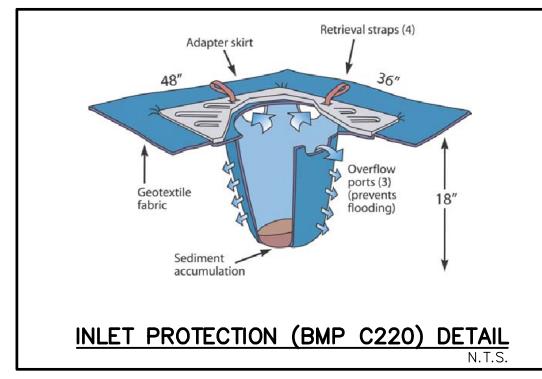

### **EROSION CONTROL NOTE:**

EROSION CONTROL MEASURES ARE NOT LIMITED TO THE ITEMS ON THESE PLANS. CONTRACTOR IS RESPONSIBLE FOR THE INSTALLATION AND MAINTENANCE OF ALL EROSION CONTROL MEASURES. NO SILTATION OF EXISTING OR PROPOSED DRAINAGE STRUCTURES WILL BE PERMITTED. CARE SHALL BE TAKEN TO PREVENT MIGRATION OF SOILS TO ADJACENT PROPERTIES. DISTURBED EARTH SHALL BE STABILIZED AS REQUIRED BY THE STANDARD SPECIFICATIONS. INDIVIDUAL DESIGNATED TO MONITOR EROSION CONTROL FACILITIES DURING CONSTRUCTION SHALL HAVE CESCL CERTIFICATION.