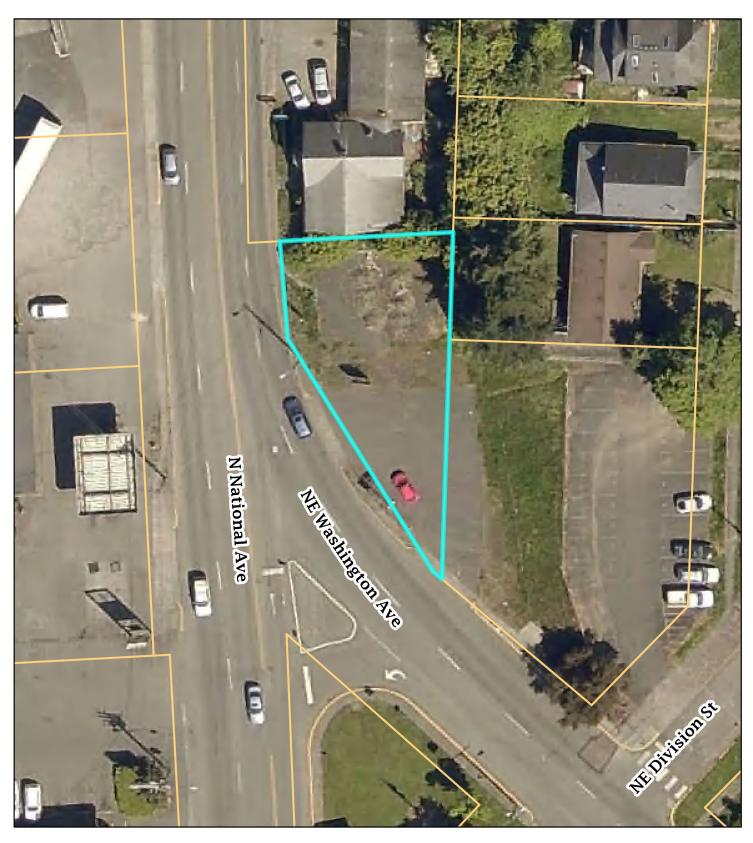

#### 9:00 AM ST-23-0007, Self Service Ice Kiosk, 622 N. National

The applicant proposes a self-service ice and water kiosk. The property is zoned CG, General Commercial. Lewis County parcel ID # 005698000000. The property is approximately 0.136 acres; 5,944 sq ft.

10:30 Interdepartmental staff meeting.

Join Zoom Meeting

https://us06web.zoom.us/j/83910241095?pwd=dUI1Ym0rTkt6SHZCZjkxUTRHVDBUUT09

Vicinity map for ST-23-0007 622 N. National Ave Ice Kiosk

#### **Existing Conditions**

This project consists of one parcel on the corner of N National Ave and NE Washington Ave in the City limits of Chehalis. The site is a vacant paved lot that has been cleared of debris and vegetation overgrowth. The site is classified as CG-General Commercial on the City of Chehalis Zoning Map.