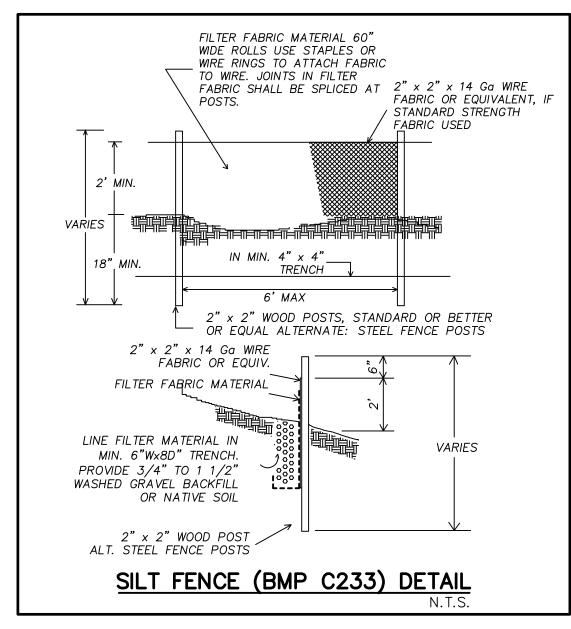

### **EROSION CONTROL NOTE:**

EROSION CONTROL MEASURES ARE NOT LIMITED TO THE ITEMS ON THESE PLANS. CONTRACTOR IS RESPONSIBLE FOR THE INSTALLATION AND MAINTENANCE OF ALL EROSION CONTROL MEASURES. NO SILTATION OF EXISTING OR PROPOSED DRAINAGE STRUCTURES WILL BE PERMITTED. CARE SHALL BE TAKEN TO PREVENT MIGRATION OF SOILS TO ADJACENT PROPERTIES. DISTURBED EARTH SHALL BE STABILIZED AS REQUIRED BY THE STANDARD SPECIFICATIONS. INDIVIDUAL DESIGNATED TO MONITOR EROSION CONTROL FACILITIES DURING CONSTRUCTION SHALL HAVE CESCL CERTIFICATION.