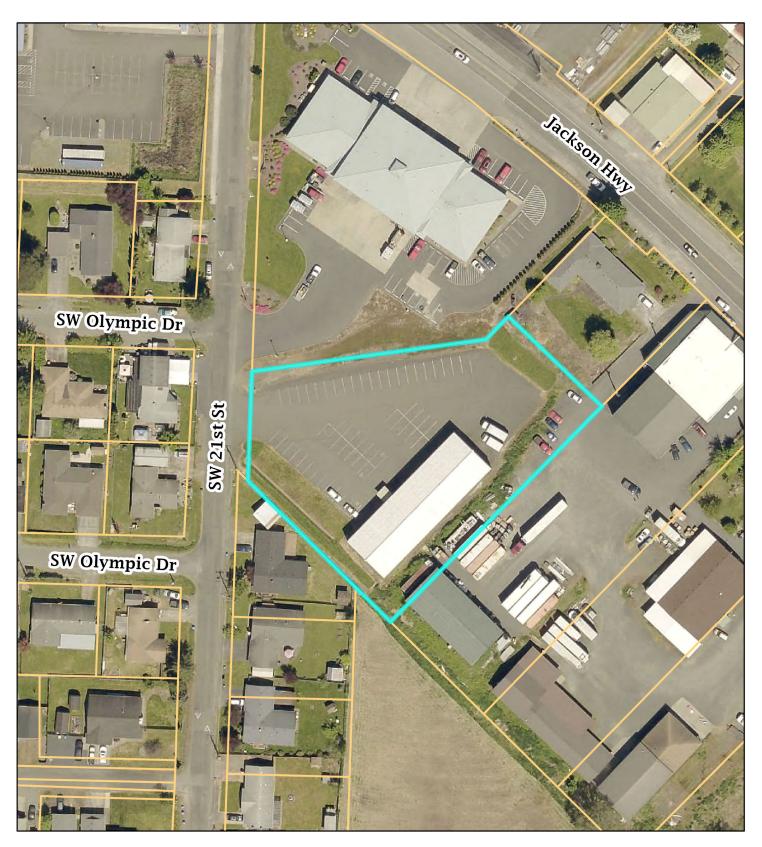

#### 9:30 AM ST-23-0006, Food Bank, 750 SW 21st Street

Applicant is proposing adding additional covered storage and covered parking. The property is zoned CG, General Commercial. Lewis County parcel ID # 010775002002. The site is approximately 1.34 acres; 58,370 sq ft.

3

Vicinity map for ST-23-0006 750 SW 21st Street Food Bank