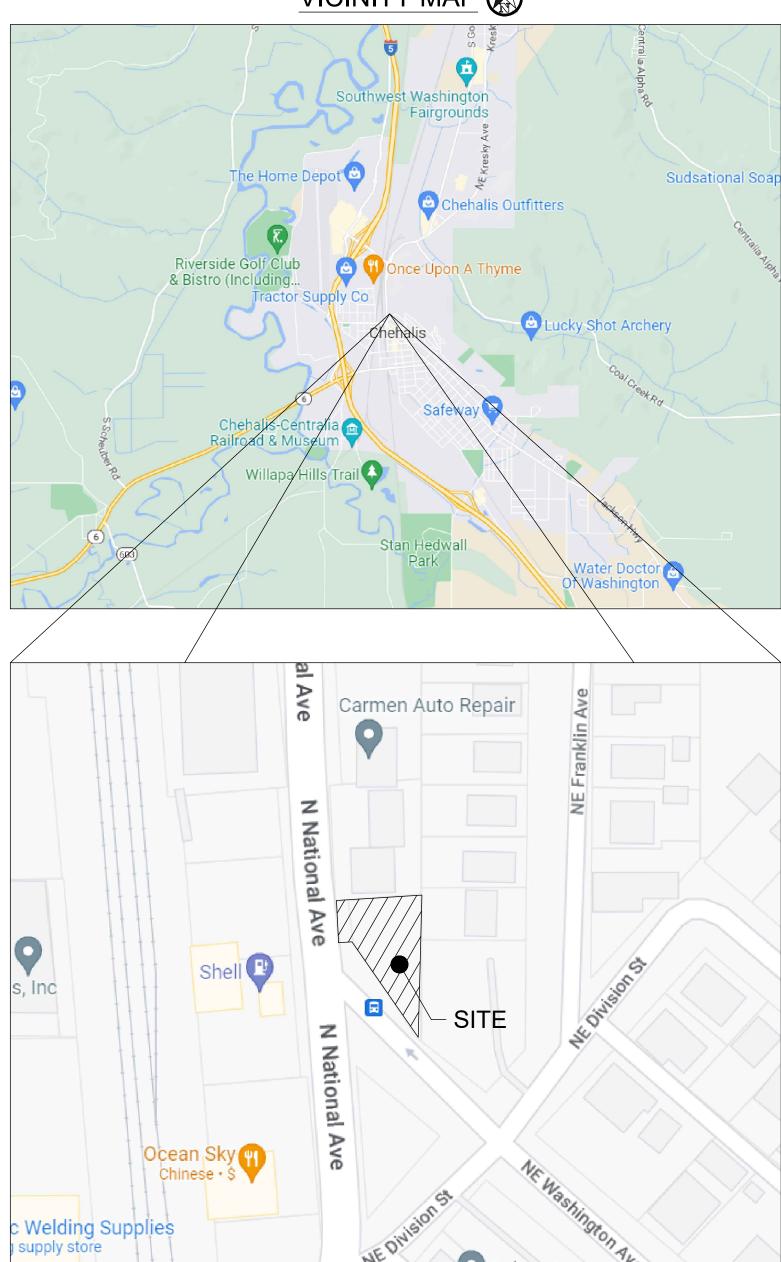

#### 9:00 AM ST-23-0007, Self Service Ice Kiosk, 622 N. National

The applicant proposes a self-service ice and water kiosk. The property is zoned CG, General Commercial. Lewis County parcel ID # 005698000000. The property is approximately 0.136 acres; 5,944 sq ft.

#### **Existing Conditions**

This project consists of one parcel on the corner of N National Ave and NE Washington Ave in the City limits of Chehalis. The site is a vacant paved lot that has been cleared of debris and vegetation overgrowth. The site is classified as CG-General Commercial on the City of Chehalis Zoning Map.