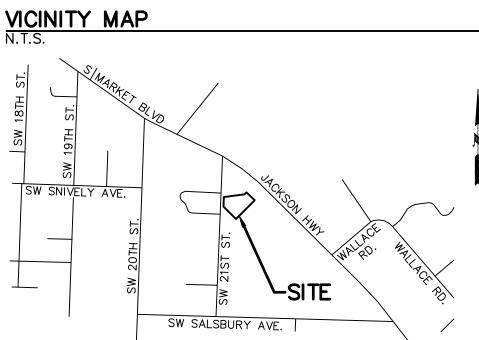

|                                             |





### PROJECT INFORMATION

OWNER/APPLICANT: GREATER CHEHALIS FOOD BANK PO BOX 1311 CHEHALIS, WA 98532

PARCEL NO: 010775002002

SITE ADDRESS: 750 SW 21ST ST. CHEHALIS, WA 98532

ZONING: CG, GENERAL COMMERCIAL

PARCEL AREA: ±1.276 ACRES (±55,560 SF)

GRADING: ±5 CY

SOILS: LACAMAS SILT LOAM (HSG C/D) & GALVIN SILT LOAM (HSG C/D)

FEMA FIRM DESIGNATION: ZONE X (PANEL #53010213643C

& 5301021368C)

EXISTING HARD SURFACE AREAS:

ROOF: 7,646 SF <u>DRIVE/PARKING LOT:</u> 28,046 SF TOTAL: 35,692 SF

NEW/REPLACED HARD SURFACE AREAS:

ROOF: 1,920 SF TOTAL: 1,920 SF

TOTAL HARD SURFACE AREAS AFTER PROJECT COMPLETION:

ROOF: 9,566 SF <u>DRIVE/PARKING LOT:</u> 26,126 SF TOTAL: 35,692 SF

64.2% TOTAL HARD SURFACE COVERAGE

BUILDING SETBACKS: 10' FRONT, 3' SIDE, 3' REAR

### SURVEY NOTE

THE BOUNDARY AN