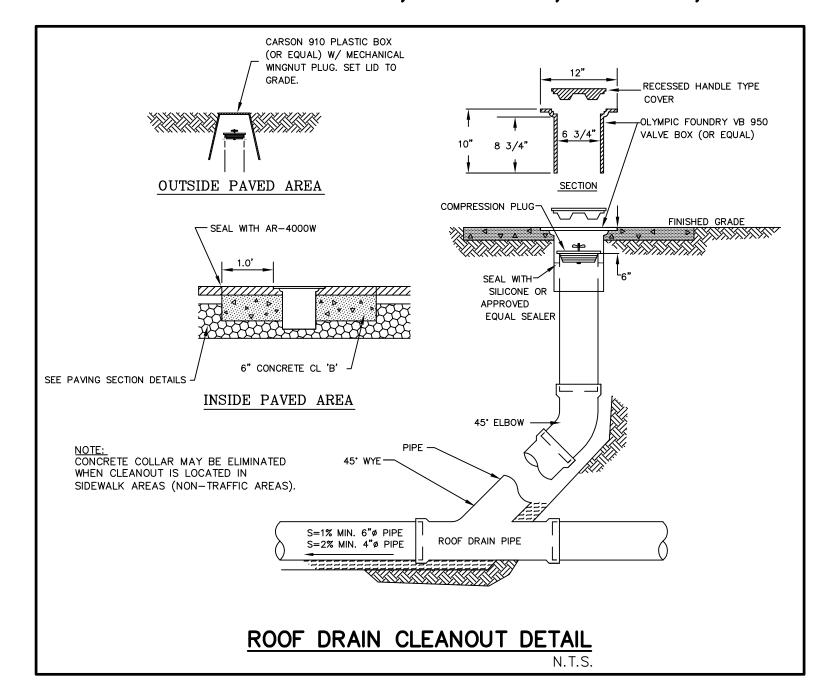

#### **Wet Utilities**

The water and standard meter are currently located along N National Ave. Water will need to be extended up to the building. The contractor will locate and extend the existing water service and install a double check backflow preventer below ground (see plan sheet C5.1).

The nearest sewer for the site is along the curve from N National Ave to NE Washington Ave. The intent is to install a sanitary sewer lateral connection extension and cleanout (see plan

sheet C5.1)

There is a gas main along NE Washington Ave which ends at the southern-most corner of the project boundary lines which will not be utilized as part of this project.