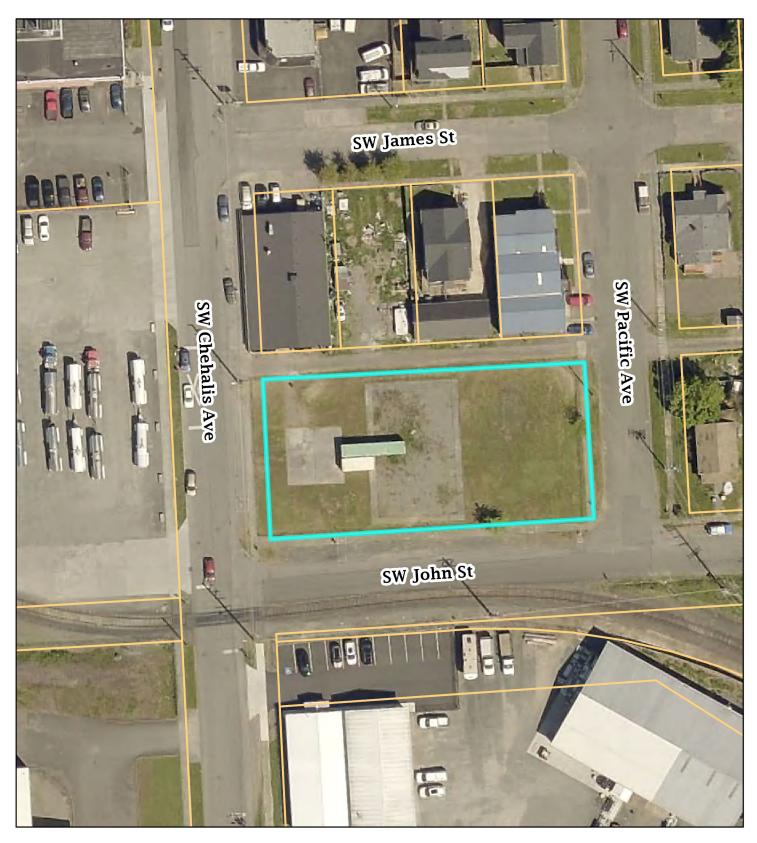

#### 9:30 AM ST-23-0006, Food Bank, 750 SW 21st Street

Applicant is proposing adding additional covered storage and covered parking. The property is zoned CG, General Commercial. Lewis County parcel ID # 010775002002. The site is approximately 1.34 acres; 58,370 sq ft.

3

Vicinity map for ST-23-0006 750 SW 21st Street Food Bank