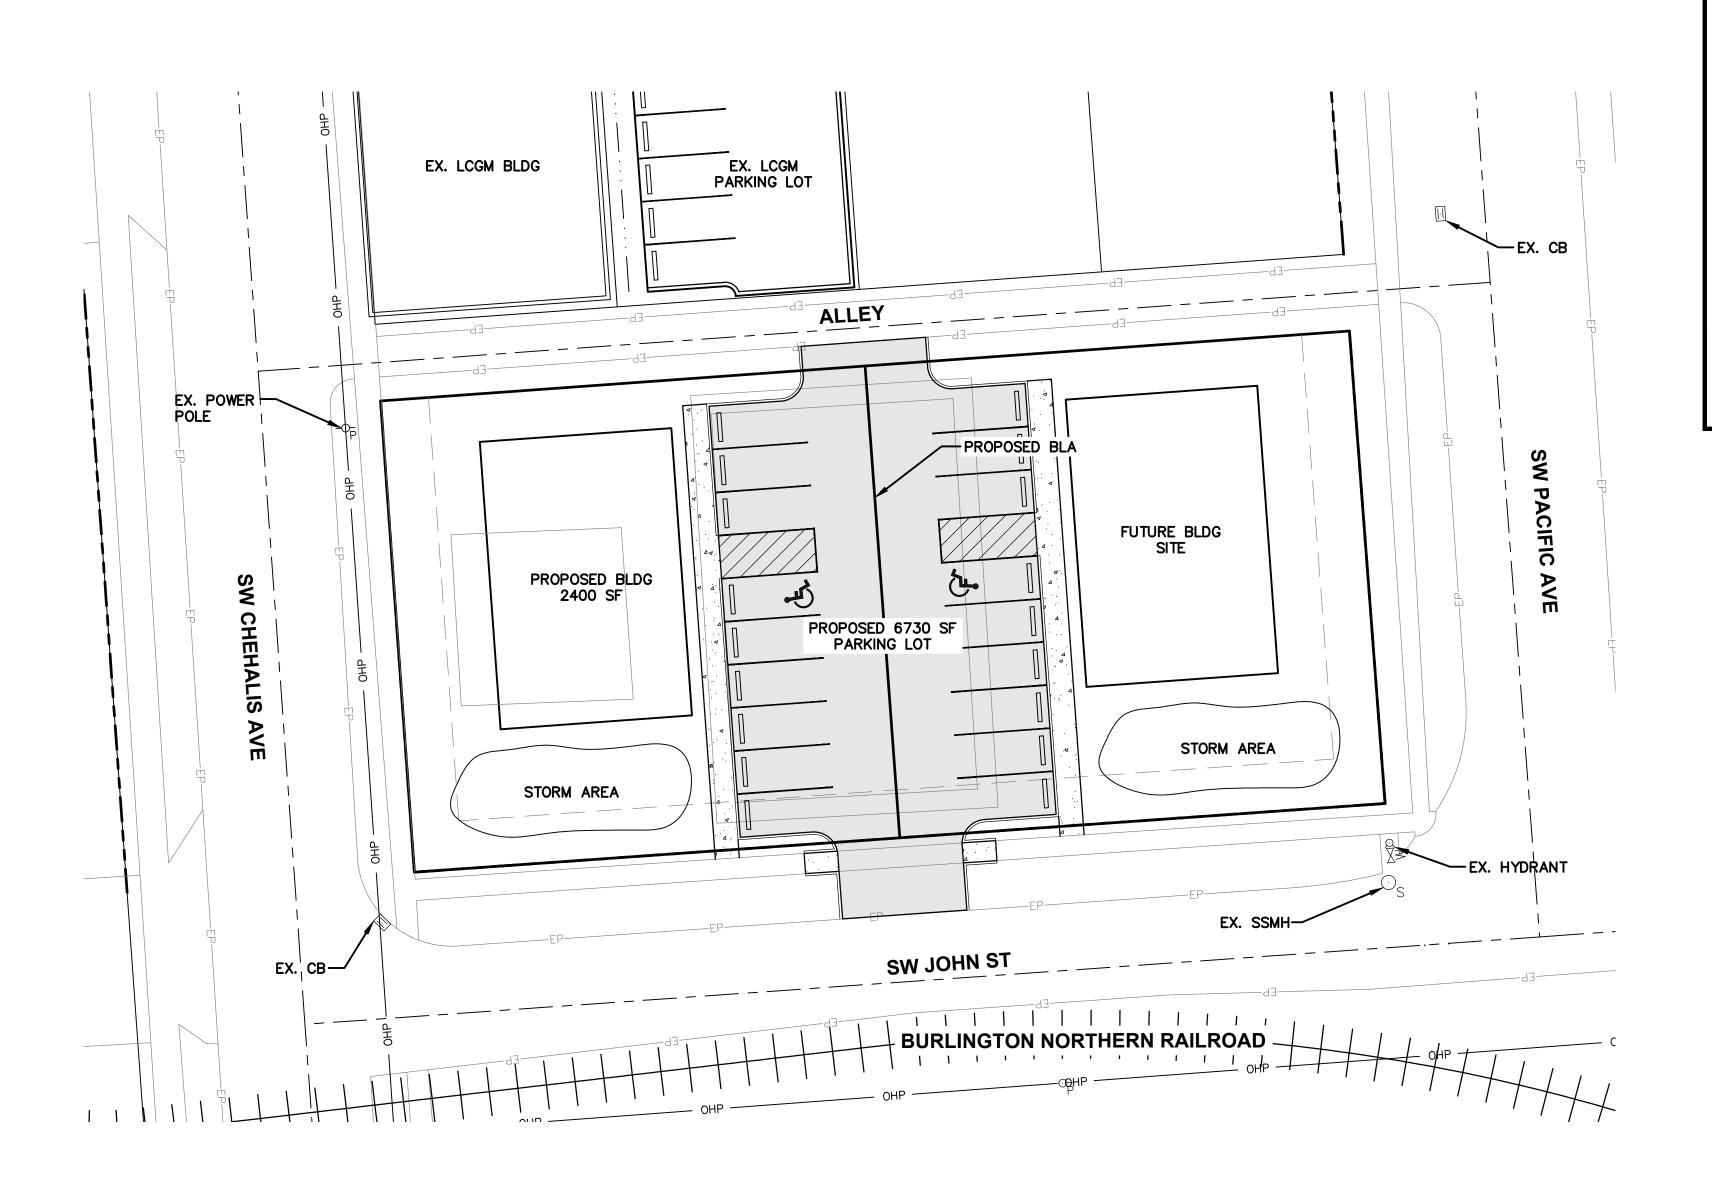

#### 10:00 AM AC-23-011, Lewis County Gospel Mission, 72 SW Chehalis Ave

The Lewis County Gospel Mission proposes a new 2400 sq ft two story building with offices on the second floor and a thrift store on the bottom floor. A future building will be constructed on the east side of the lot at a future time. Zoning: CG, General Commercial. Lewis County parcel ID #003984001000. The site is approximately 0.459 acres; 19,994 sq ft.