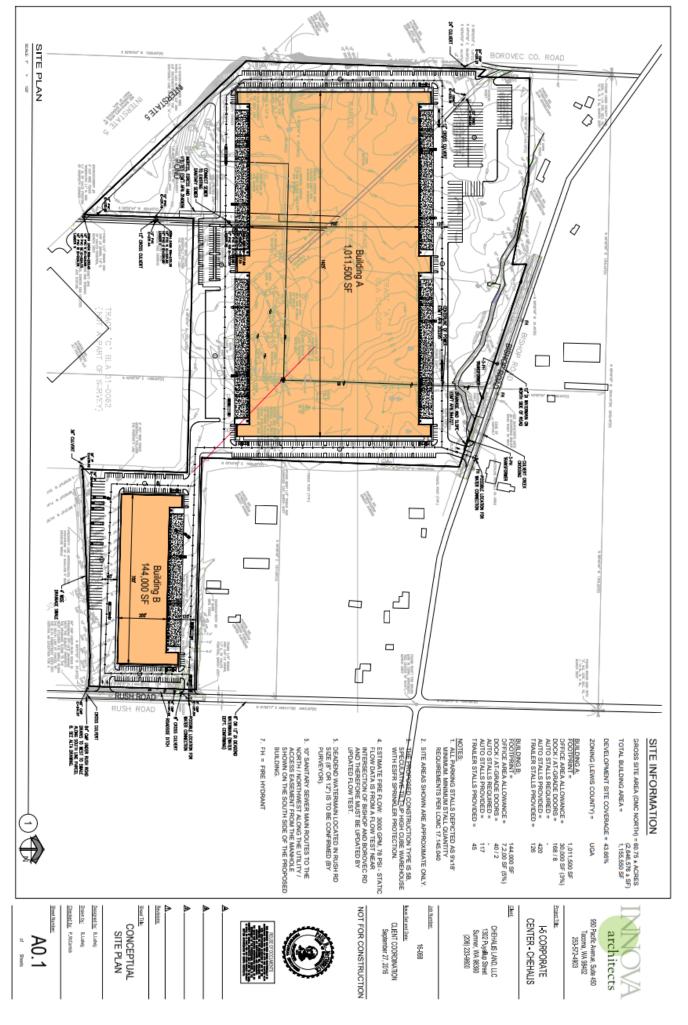

#### 9:00 AM Applicant Conference, AC-22-033; 1850 Bishop Rd

Zoning: CG and IL / General Commercial and Light Industrial. Lewis County Parcel # 017894004006, 017892000000, 017894004005, and 017894004008. Total parcel size – approx. 60.1 acres, 2,600,000 sq ft. Applicant proposes construction of industrial facility.

- When a definite tenant is identified the SEPA will need to be reviewed again based on the size/use of building.
- Frontage improvements to include: streetlights, curb, gutter, & sidewalk. Depending on feasibility for turns, and trucks going in and out the TIA may need to be revisited. Paved road width to the full 60ft.
- Sewer available off of Rush Road and North Star. Main access off of back of property.
- Discuss water lines further with Judd Riddle at Public Works going through private property. The city does not allow easements through private property for water sources. Everything behind the meter is privately owned and privately maintained.
- Backflow will be required on both sides.
- Lewis County is working on fish culvert. It is not finalized. There is no funding to replace it. Applicant may be responsible for replacement.
- Existing water reservoir on Yates supplies water down Bishop to the Power Plant. Power Plant has agreement they can use all of that water if needed. On site water storage recommended.
- Two points of access required for Fire Department.
- Follow current 2019 Department of Ecology Stormwater Manual for stormwater improvements.
- Site is in the Industrial Development District of the Port.
- Work being done in the Right of Way needs to be permitted through Lewis County.