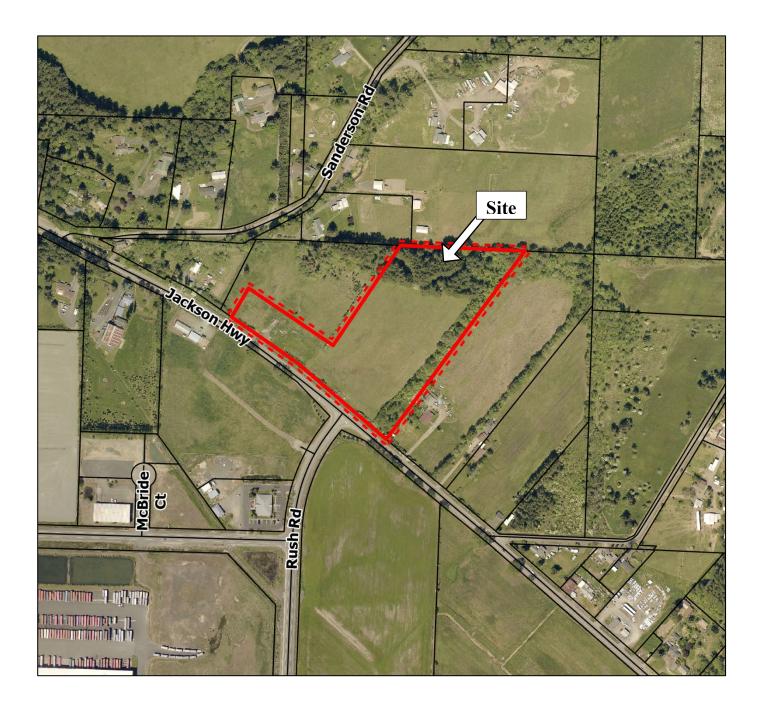

#### 10:00 AM Applicant Conference, AC-22-034; 0 Jackson Hwy

#### RESCHEDULED

Zoning: CG / General Commercial. Lewis County Parcel # 017791000000. Total parcel size – approx. 10.26 acres, 447,000 sq ft.

Applicant proposes an RV Park, coffee shop, mixed-use building and commercial building for RV storage.

## CITY OF CHEHALIS AC-22-034

#### AC-22-034, RV Park

Form 1(5/24/2021)

| CITY OF<br>CHEHALIS                                                                                              | turn your conference application to Community<br>velopment Department<br>21 S Market Blvd. Chehalis, WA 98532<br>0) 345-2229<br>w.ci.chehalis.wa.us email: <u>comdev@ci.chehalis.wa.us</u>       |  |  |
|------------------------------------------------------------------------------------------------------------------|--------------------------------------------------------------------------------------------------------------------------------------------------------------------------------------------------|--|--|
| JOB SITE ADDRESS: <u>0 Jackson Hwy</u><br>Chehalis, WA 98532                                                     | PARCEL #: 017791000000                                                                                                                                                                           |  |  |
| APPLICANT / CONTACT PERSON:<br>NAME:                                                                             | CONTRACTOR / ENGINEER / SURVEYOR:   / COMPANY NAME: Hawes Construction   CONTACT NAME: Devan Hawes   ADDRESS: PO Box 33 Galvin, WA 98554   PHONE #: 360.508.3611   EMAIL: devanhawes@hotmail.com |  |  |
| CONTRACTORS L&I #:                                                                                               |                                                                                                                                                                                                  |  |  |
| DETAILED PROJECT DESCRIPTION:<br>Site development to include an RV park, coffee shop, mixed used building, and a |                                                                                                                                                                                                  |  |  |
| commercial building (anticipated to be RV storage).                                                              |                                                                                                                                                                                                  |  |  |