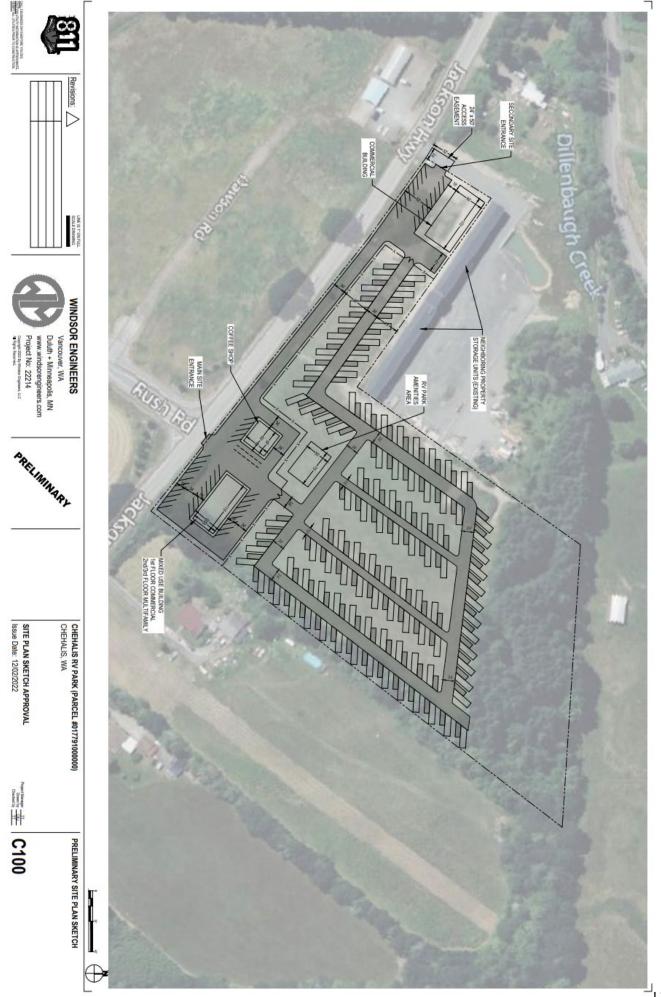

#### 10:00 AM Applicant Conference, AC-22-034; 0 Jackson Hwy

#### RESCHEDULED

Zoning: CG / General Commercial. Lewis County Parcel # 017791000000. Total parcel size – approx. 10.26 acres, 447,000 sq ft.

Applicant proposes an RV Park, coffee shop, mixed-use building and commercial building for RV storage.

## CITY OF CHEHALIS AC-22-034

#### AC-22-034, RV Park

Form 1(5/24/2021)

| CITY OF<br>CHEHALIS                                                                                              | turn your conference application to Community<br>velopment Department<br>21 S Market Blvd. Chehalis, WA 98532<br>0) 345-2229<br>w.ci.chehalis.wa.us email: <u>comdev@ci.chehalis.wa.us</u>       |  |  |
|------------------------------------------------------------------------------------------------------------------|--------------------------------------------------------------------------------------------------------------------------------------------------------------------------------------------------|--|--|
| JOB SITE ADDRESS: <u>0 Jackson Hwy</u><br>Chehalis, WA 98532                                                     | PARCEL #: 017791000000                                                                                                                                                                           |  |  |
| APPLICANT / CONTACT PERSON:<br>NAME:                                                                             | CONTRACTOR / ENGINEER / SURVEYOR:   / COMPANY NAME: Hawes Construction   CONTACT NAME: Devan Hawes   ADDRESS: PO Box 33 Galvin, WA 98554   PHONE #: 360.508.3611   EMAIL: devanhawes@hotmail.com |  |  |
| CONTRACTORS L&I #:                                                                                               |                                                                                                                                                                                                  |  |  |
| DETAILED PROJECT DESCRIPTION:<br>Site development to include an RV park, coffee shop, mixed used building, and a |                                                                                                                                                                                                  |  |  |
| commercial building (anticipated to be RV storage).                                                              |                                                                                                                                                                                                  |  |  |