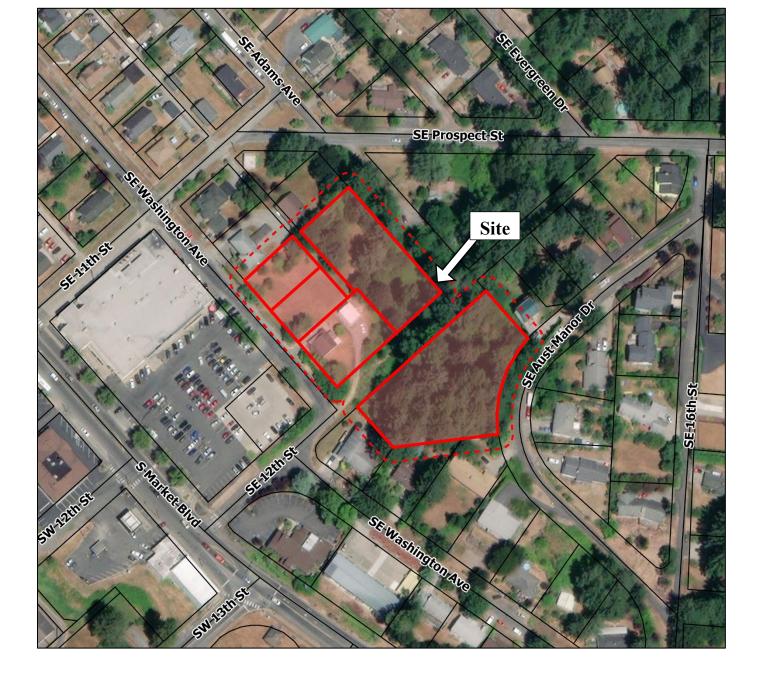

#### RESCHEDULED

Zoning: MRC / Mixed Residential/Commercial. Lewis County Parcel # 005604192001, 005490000000, 005490001000, 005492002000, and 005853001000. Total parcel size – approx. 2.25 acres, 98,000 sq ft. Applicant proposes 4 two-story fourplexes and 4 two-story duplexes.