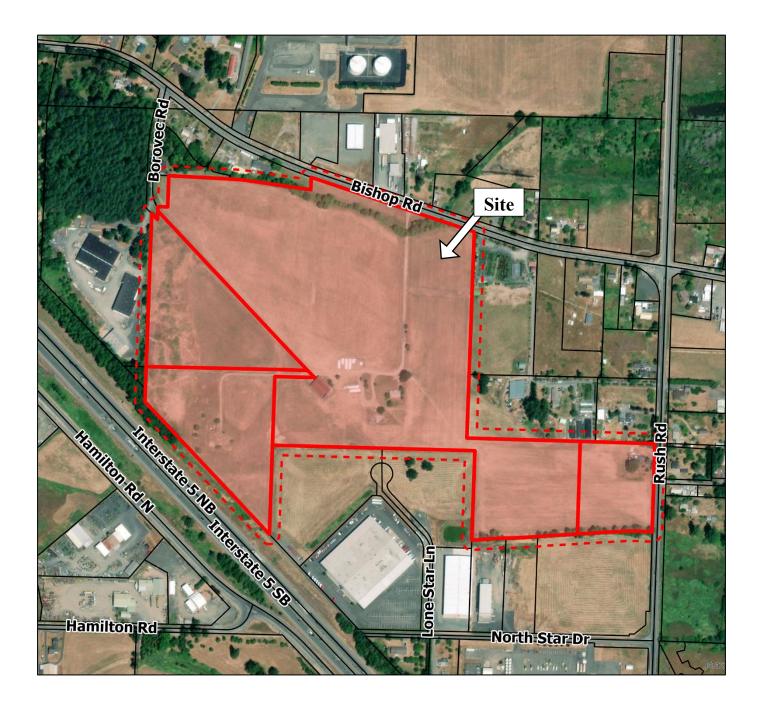

#### 9:00 AM Applicant Conference, AC-22-033; 1850 Bishop Rd

Zoning: CG and IL / General Commercial and Light Industrial. Lewis County Parcel # 017894004006, 017892000000, 017894004005, and 017894004008. Total parcel size – approx. 60.1 acres, 2,600,000 sq ft. Applicant proposes construction of industrial facility.

- When a definite tenant is identified the SEPA will need to be reviewed again based on the size/use of building.
- Frontage improvements to include: streetlights, curb, gutter, & sidewalk. Depending on feasibility for turns, and trucks going in and out the TIA may need to be revisited. Paved road width to the full 60ft.
- Sewer available off of Rush Road and North Star. Main access off of back of property.
- Discuss water lines further with Judd Riddle at Public Works going through private property. The city does not allow easements through private property for water sources. Everything behind the meter is privately owned and privately maintained.
- Backflow will be required on both sides.
- Lewis County is working on fish culvert. It is not finalized. There is no funding to replace it. Applicant may be responsible for replacement.
- Existing water reservoir on Yates supplies water down Bishop to the Power Plant. Power Plant has agreement they can use all of that water if needed. On site water storage recommended.
- Two points of access required for Fire Department.
- Follow current 2019 Department of Ecology Stormwater Manual for stormwater improvements.
- Site is in the Industrial Development District of the Port.
- Work being done in the Right of Way needs to be permitted through Lewis County.