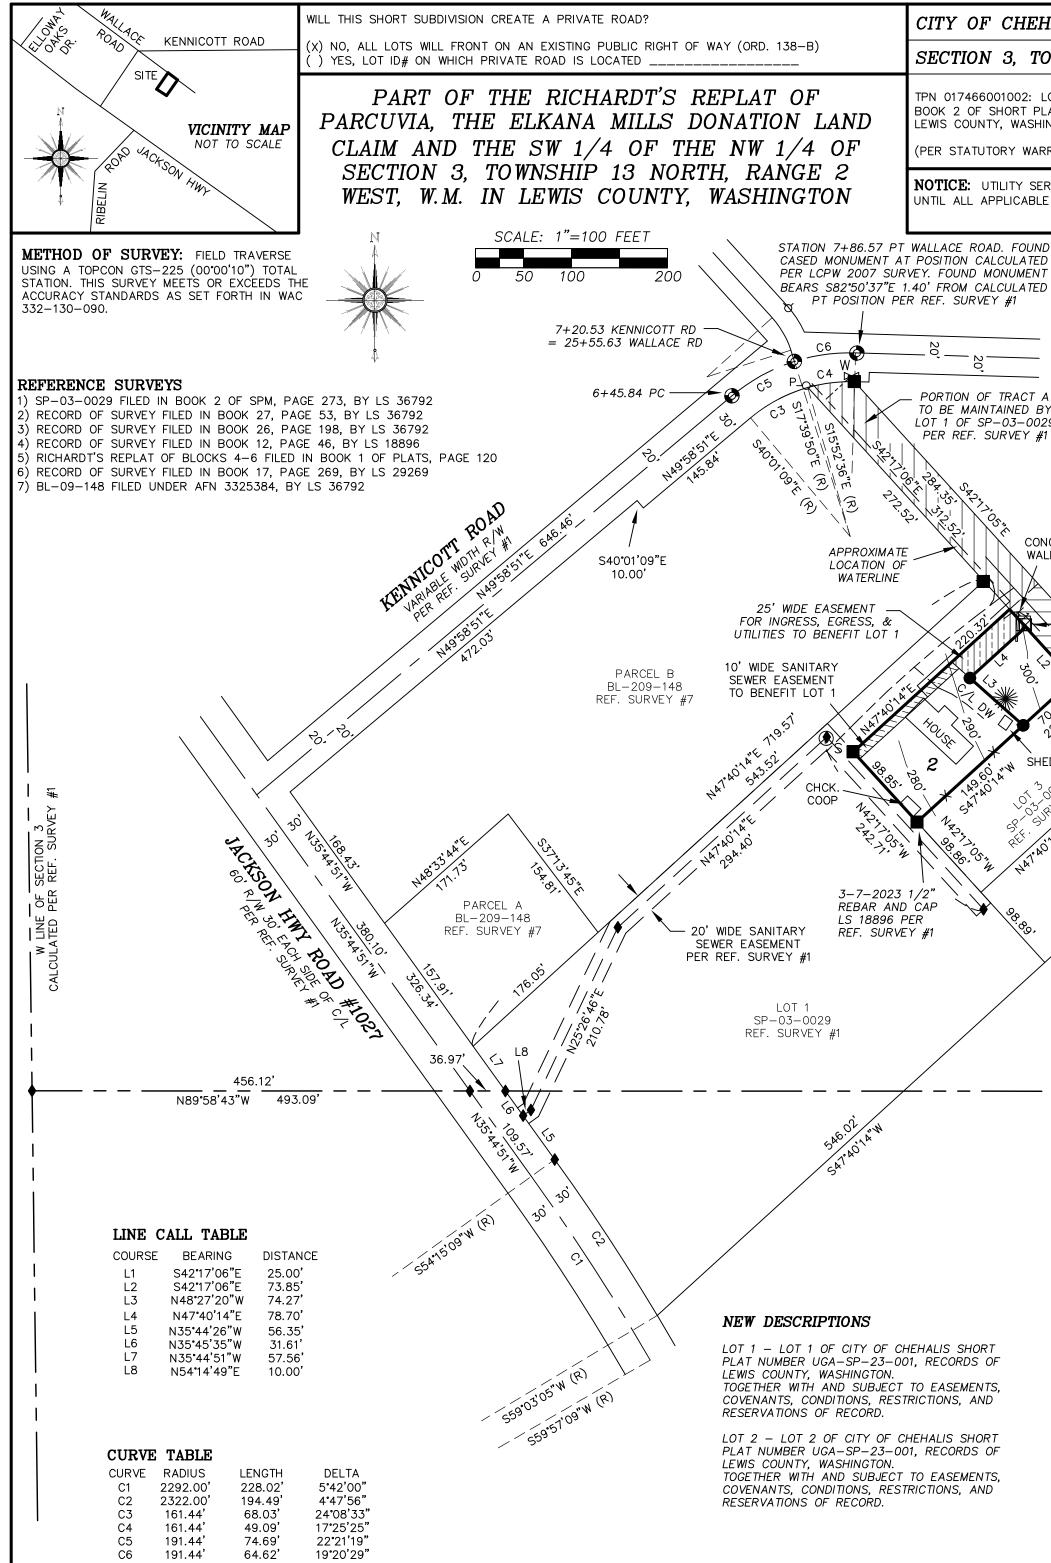

| HALIS SHORT PLAT NUMBER UGA-SP-23-001                                                                                                                | <b>OWNER CERTIFICATION:</b><br>WE, THE UNDERSIGNED FRANK PFANNES AND DANIELLE PFANNES, AS THE                                                                                                                                                                                                                                                                                |
|------------------------------------------------------------------------------------------------------------------------------------------------------|------------------------------------------------------------------------------------------------------------------------------------------------------------------------------------------------------------------------------------------------------------------------------------------------------------------------------------------------------------------------------|
| OWNSHIP 13 NORTH, RANGE 2 WEST, W.M.                                                                                                                 | SUBDIVIDERS HEREBY CERTIFY THAT THIS MAP SHOWS THE ENTIRE CONTIGUOUS<br>LAND IN WHICH THERE IS AN INTEREST BY REASON OF OWNERSHIP, CONTRACT<br>FOR PURCHASE, EARNEST MONEY AGREEMENT OR OPTION BY IN PERSON, FIRM                                                                                                                                                            |
| LOT 2 OF LEWIS COUNTY SHORT PLAT NUMBER SP-03-0029 AS RECORDED IN<br>LAT MAPS AT PAGE 273 UNDER AUDITOR'S FILE NUMBER 3297012, RECORDS OF<br>INGTON. | OR CORPORATION IN ANY MANNER CONNECTED WITH THIS SUBDIVISION AND<br>THAT THE FOLLOWING ARE THE SIGNATURES OF ALL THE PERSONS WITH AN<br>INTEREST OF RECORD THEREIN. ALSO, WE DO HEREBY STATE THAT THE<br>INFORMATION CONTAINED WITHIN THIS SHORT SUBDIVISION AND SUPPORTING                                                                                                  |
| RANTY DEED RECORDED UNDER AUDITOR'S FILE NUMBER 3514549).                                                                                            | DOCUMENTS IS TRUE AND CORRECT TO THE BEST OF OUR KNOWLEDGE.                                                                                                                                                                                                                                                                                                                  |
| RVICE IS AVAILABLE AT THE TIME OF THIS APPROVAL BUT IS NOT GUARANTEED<br>E FEES ARE PAID IN FULL.                                                    | FRANK PFANNES                                                                                                                                                                                                                                                                                                                                                                |
|                                                                                                                                                      |                                                                                                                                                                                                                                                                                                                                                                              |
| • = TO BE SET $1/2$ " x 24" REBAR WITH YELLOW PLASTIC CAP:<br>K. BLUHM LS 29269                                                                      | DANIELLE PFANNES                                                                                                                                                                                                                                                                                                                                                             |
| ■ = $3-7-2023$ FOUND $1/2$ " REBAR AND CAP LS 36792 PER<br>REF. SURVEY #1 OR AS NOTED                                                                | STATE OF WASHINGTON<br>COUNTY OF LEWIS                                                                                                                                                                                                                                                                                                                                       |
|                                                                                                                                                      | ON THIS DAY PERSONALLY APPEARED BEFORE ME FRANK PFANNES AND<br>DANIELLE PFANNES, HUSBAND AND WIFE, TO ME KNOWN TO BE THE<br>INDIVIDUAL(S) DESCRIBED IN AND WHO EXECUTED THE WITHIN AND FOREGOING<br>INSTRUMENT, AND ACKNOWLEDGED THAT THEY SIGNED THE SAME AS THEIR<br>FREE AND VOLUNTARY ACT AND DEED, FOR THE USES AND PURPOSES THEREIN                                    |
| $\chi - \chi = 6$ TALL PRIVACY FENCE LINE SOLELY CONTAINED ON LOTS 1-2<br>OF THIS SHORT PLAT                                                         | MENTIONED.<br>GIVEN UNDER MY HAND AND OFFICIAL SEAL THIS DAY OF,                                                                                                                                                                                                                                                                                                             |
| W = WATER METERS & WATER VALVE                                                                                                                       | 20                                                                                                                                                                                                                                                                                                                                                                           |
| $\bigcirc_{S} = \text{SANITARY SEWER MANHOLE}$ $\boxtimes = \text{POWER METER}$                                                                      | NOTARY PUBLIC IN AND FOR<br>THE STATE OF WASHINGTON                                                                                                                                                                                                                                                                                                                          |
| $-O_{\overline{P}} = POWER POLE$                                                                                                                     | MY COMMISSION EXPIRES                                                                                                                                                                                                                                                                                                                                                        |
| LKWAY $=$ TREE<br>= APPROXIAMTE LOCATION OF EXISTING FIRE HYDRANT                                                                                    | PLAT NOTES:                                                                                                                                                                                                                                                                                                                                                                  |
| POWER &<br>COMMUNICATION                                                                                                                             | -NO BUILDING PERMIT SHALL BE ISSUED UNTIL APPROVAL OF<br>WATER AND SEWER CONNECTION/SEPTIC APPROVAL IS RECEIVED BY CHEHALIS<br>COMMUNITY DEVELOPMENT.<br>-PER LLC 8.40.310 LOT 1 SHALL PROVIDED WATER FROM APPROVED PUBLIC<br>WATER SUPPLY.<br>- THIS SHORT PLAT WAS REVIEWED WITH COMPLIANCE WITH R-UGA, URBAN<br>GROWTH AREA RESIDENTIAL ZONING CLASSIFICATION.            |
| COLO 20 - 20 - 20 - 20 - 20 - 20 - 20 - 20                                                                                                           | <ul> <li>IF SEASONAL DRAINAGE CROSSES THE SUBJECT PROPERTY; FILLING OR<br/>DISRUPTION OF THE NATURAL FLOW IS PROHIBITED.</li> <li>ALL FURTHER SITE DEVELOPMENT MUST MEET THE FOLLOWING:<br/>INTERNATIONAL FIRE CODE, THE INTERNATIONAL BUILDING CODE, THE CITY OF<br/>CHEHALIS MUNICIPAL CODE AS WELL AS ALL OTHER APPLICABLE FEDERAL,<br/>STATE, AND LOCAL LAWS.</li> </ul> |
| SP C PORTION OF<br>TRACT A TO BE<br>MAINTAINED BY<br>LOTS 2-4 OF                                                                                     | NOTE:<br>-10' CONTOUR LINES WERE OBTAINED FROM THE LEWIS COUNTY GIS MAPPING<br>WEBSITE.                                                                                                                                                                                                                                                                                      |
| SP-03-0029 PER<br>REF. SURVEY #1                                                                                                                     | ADDRESSES:<br>LOT 1 – 114 HOSANNA LANE<br>LOT 1 – 114 HOSANNA LANE                                                                                                                                                                                                                                                                                                           |
|                                                                                                                                                      | LOT 2 – 116 HOSANNA LANE<br>ALL IN CHEHALIS, WA 98532<br>LOT 1 LOT 2<br>5,517 S.F. 16,261 S.F.<br>0.13 AC.<br>0.37 AC.                                                                                                                                                                                                                                                       |
| 2711.87'<br>N89'58'43"W<br>SE CORNER OF THE ELKANA<br>MILLS DONATION LAND CLAIM<br>POSITION OF 1" IRON PIPE CALCULATED<br>PER REF. SURVEY #1         | AUDITOR'S CERTIFICATE         FILED FOR RECORD THIS DAY OF, 20, 20, AT        M. IN BOOK OF SHORT PLATS AT PAGE AT         THE REQUEST OF THE CITY OF CHEHALIS.        LEWIS COUNTY DEPUTY AUDITOR                                                                                                                                                                           |
|                                                                                                                                                      | SURVEYOR'S CERTIFICATE                                                                                                                                                                                                                                                                                                                                                       |
| CITY APPROVAL<br>REVIEWED AND APPROVED FOR RECORDING BY THE CITY OF CHEHALIS.                                                                        | THIS SHORT SUBDIVISION MAP CORRECTLY<br>REPRESENTS AN ACTUAL SURVEY MADE BY ME,<br>OR UNDER MY DIRECTION IN CONFORMANCE WITH<br>THE REQUIREMENTS OF THE SURVEY RECORDING<br>ACT. AT THE REQUEST OF FRANK & DANIELLE                                                                                                                                                          |
| CITY PLANNER DATE                                                                                                                                    | PFANNES IN FEBRUARY OF 2023.                                                                                                                                                                                                                                                                                                                                                 |
|                                                                                                                                                      | KEVIN BLUHM, PLS 29269 DATE                                                                                                                                                                                                                                                                                                                                                  |
| <b>TREASURER'S CERTIFICATE</b><br>ALL TAXES LEVIED AGAINST THE PROPERTIES INCLUDED IN THIS SHORT<br>PLAT HAVE BEEN PAID TO AND INCLUDING THE YEAR 20 | Bluhm & Associates 1068 S. MARKET BLVD.<br>CHEHALIS, WA 98532<br>PHONE (360) 748–1551<br>FAX (360) 748–6282<br>Land Surveyors, Inc. E-MAIL: KBLUHM@SURVEYSERVICES.COM                                                                                                                                                                                                        |
| LEWIS COUNTY TREASURER DATE                                                                                                                          | DRAWN BY: CW DATE: 10-30-2023 JOB# 23-154                                                                                                                                                                                                                                                                                                                                    |
|                                                                                                                                                      | CHECKED BY: SCALE: 1" = 100' SHEET 1 OF 1                                                                                                                                                                                                                                                                                                                                    |