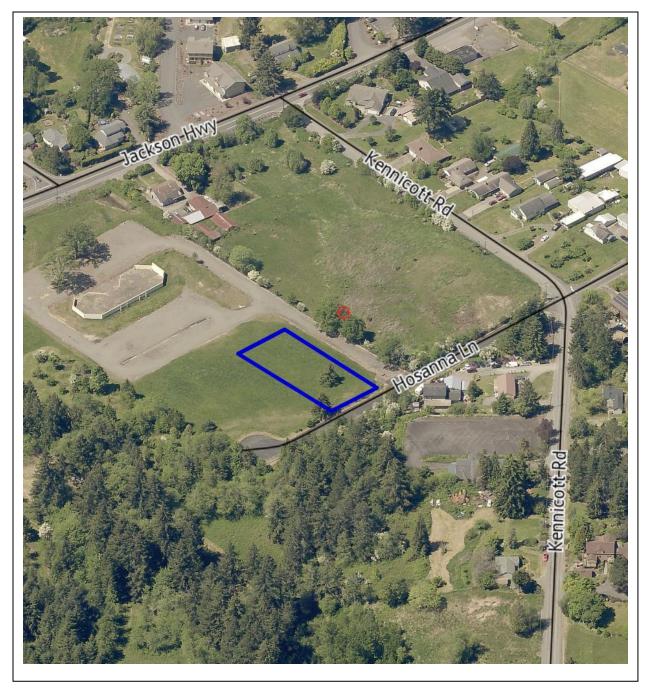

### 9:00 AM UGA-SP-23-001 116 Hosanna Lane Short Plat

Applicant proposes a 2-lot short plat. The property is zoned R4 – Multi-Family, High Density in the Urban Growth Area. Lewis County parcel ID # 017466001002 total acres 0.50.

# Vicinity Map for UGA-SP-23-001 116 Hosanna Lane 2 lot short plat

| C                                                                    | TY OF       Department         Department       1321 S Market Blvd. Chehalis, WA 98532         (360) 345-2229       (360) 345-2229         www.ci.chehalis.wa.us       email: comdev@ci.chehalis.wa.us |  |  |
|----------------------------------------------------------------------|--------------------------------------------------------------------------------------------------------------------------------------------------------------------------------------------------------|--|--|
| Job address:                                                         | 116 Hosanna Lane Parcel #: 017466001002                                                                                                                                                                |  |  |
| Applicant/Contact person                                             |                                                                                                                                                                                                        |  |  |
| Name:                                                                | Frank & Danielle Pfannes                                                                                                                                                                               |  |  |
| Mailing address:                                                     | 116 Hosanna Lane                                                                                                                                                                                       |  |  |
| City, State, and Zip:                                                | Chehalis, WA 98532                                                                                                                                                                                     |  |  |
| Phone #: 360-8                                                       |                                                                                                                                                                                                        |  |  |
| Contractor/Engineer/Surveyor                                         |                                                                                                                                                                                                        |  |  |
| Contact Name:                                                        | Cassie Wingfield                                                                                                                                                                                       |  |  |
| Company/Firm Name:                                                   | Bluhm & Associates Land Surveyors, Inc.                                                                                                                                                                |  |  |
| Mailing address:                                                     | 1068 S. Market Blud.                                                                                                                                                                                   |  |  |
| City, State, and Zip:                                                | Chehalis, WA 98532                                                                                                                                                                                     |  |  |
| Phone #: 360-748-1551 Email: (required) Cassie @ Survey Services.com |                                                                                                                                                                                                        |  |  |
|                                                                      | )                                                                                                                                                                                                      |  |  |