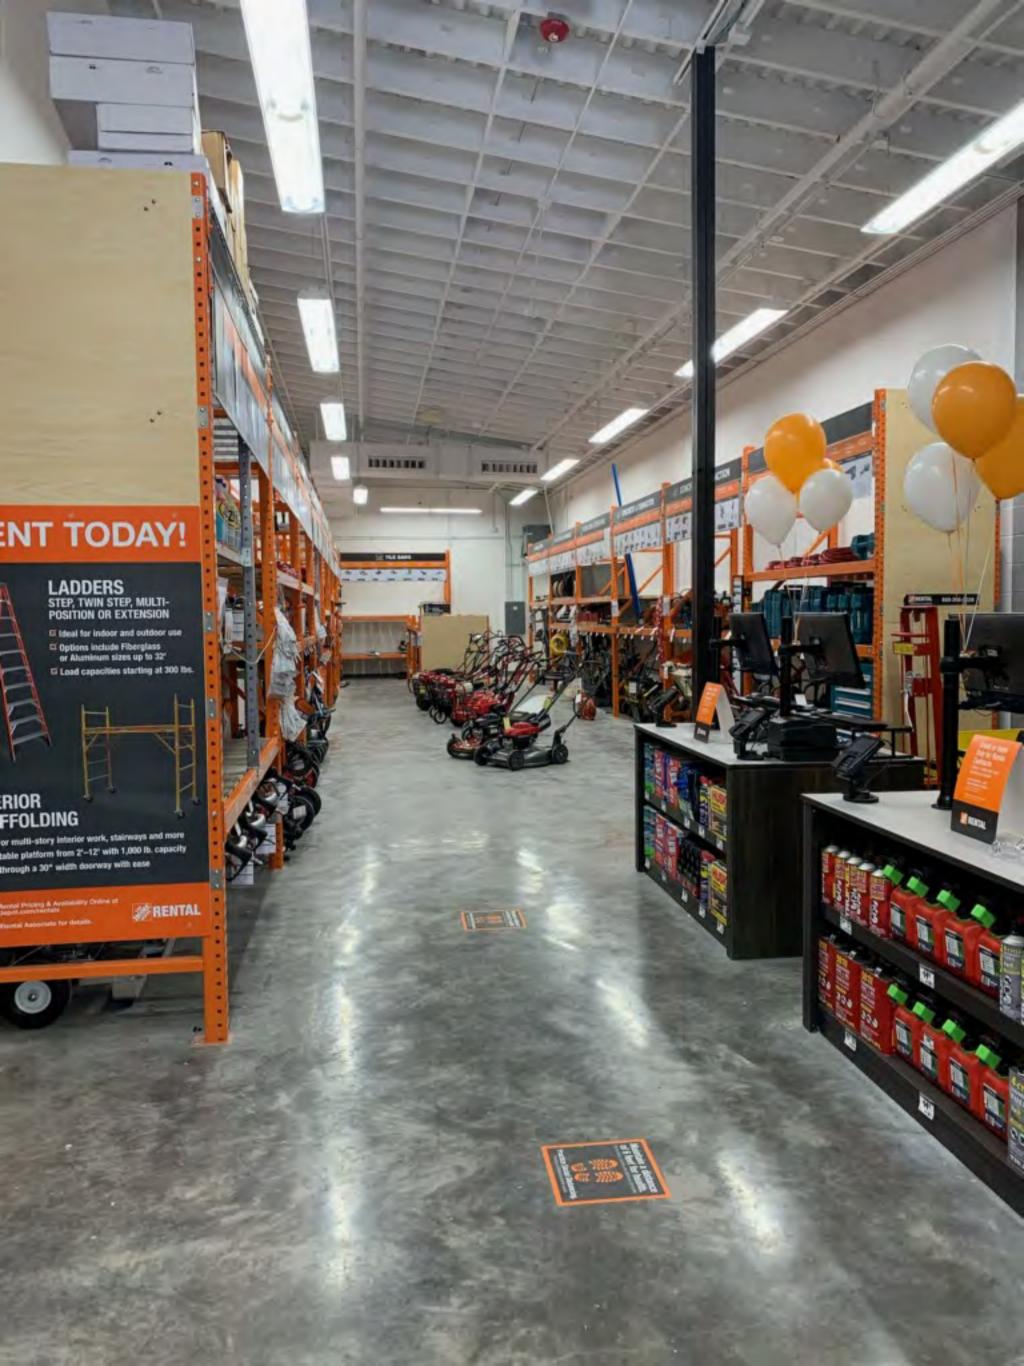

#### **Applicant Conference:**

**AC-22-009; 1701 NW Louisiana Ave.** Applicants are proposing a tool rental center, expanding the current Home Depot to rent small and large tools and equipment within the expanded building and 12' fence. The site is zone CG, retail is a permitted use, there is no "rental" use category. The applicant has prepared questions. LC Parcel # 005605082017.

To Whom it May Concern,

Our Firm represents Home Depot for Site Development projects and our Client is proposing a Tool Rental Center (TRC) building expansion to the existing Home Depot at 1701 NW Louisiana Ave Chehalis WA 98532 APN #005605-082-01. The general operations for the TRC is the rental of tools associated with general construction, which could range from a drill to a larger power equipment. This operation is utilized by both our general customers and contractors. The Tool Rental Center is an enclosed building, and the enclosure is a 12' tall fence. For your use I have attached an aerial photo identifying the proposed location of the TRC and example elevations. With that said, we have the following questions related to Building Permits:

- 1. What is the estimated Building Plan Check review time?
- 2. Is a separate Permit for racking required?
- 3. Will the submittal require a "High Pile Storage Plan" for the racking within the new building expansion? The racking itself is 12' tall and could have product placed on top up to 4'; therefore, the overall height of racking with product could be up to 16'.
- 4. Can the Building Permit run concurrent with Planning Department Review?
- 5. What is the minimum fire lane access drive aisle width?