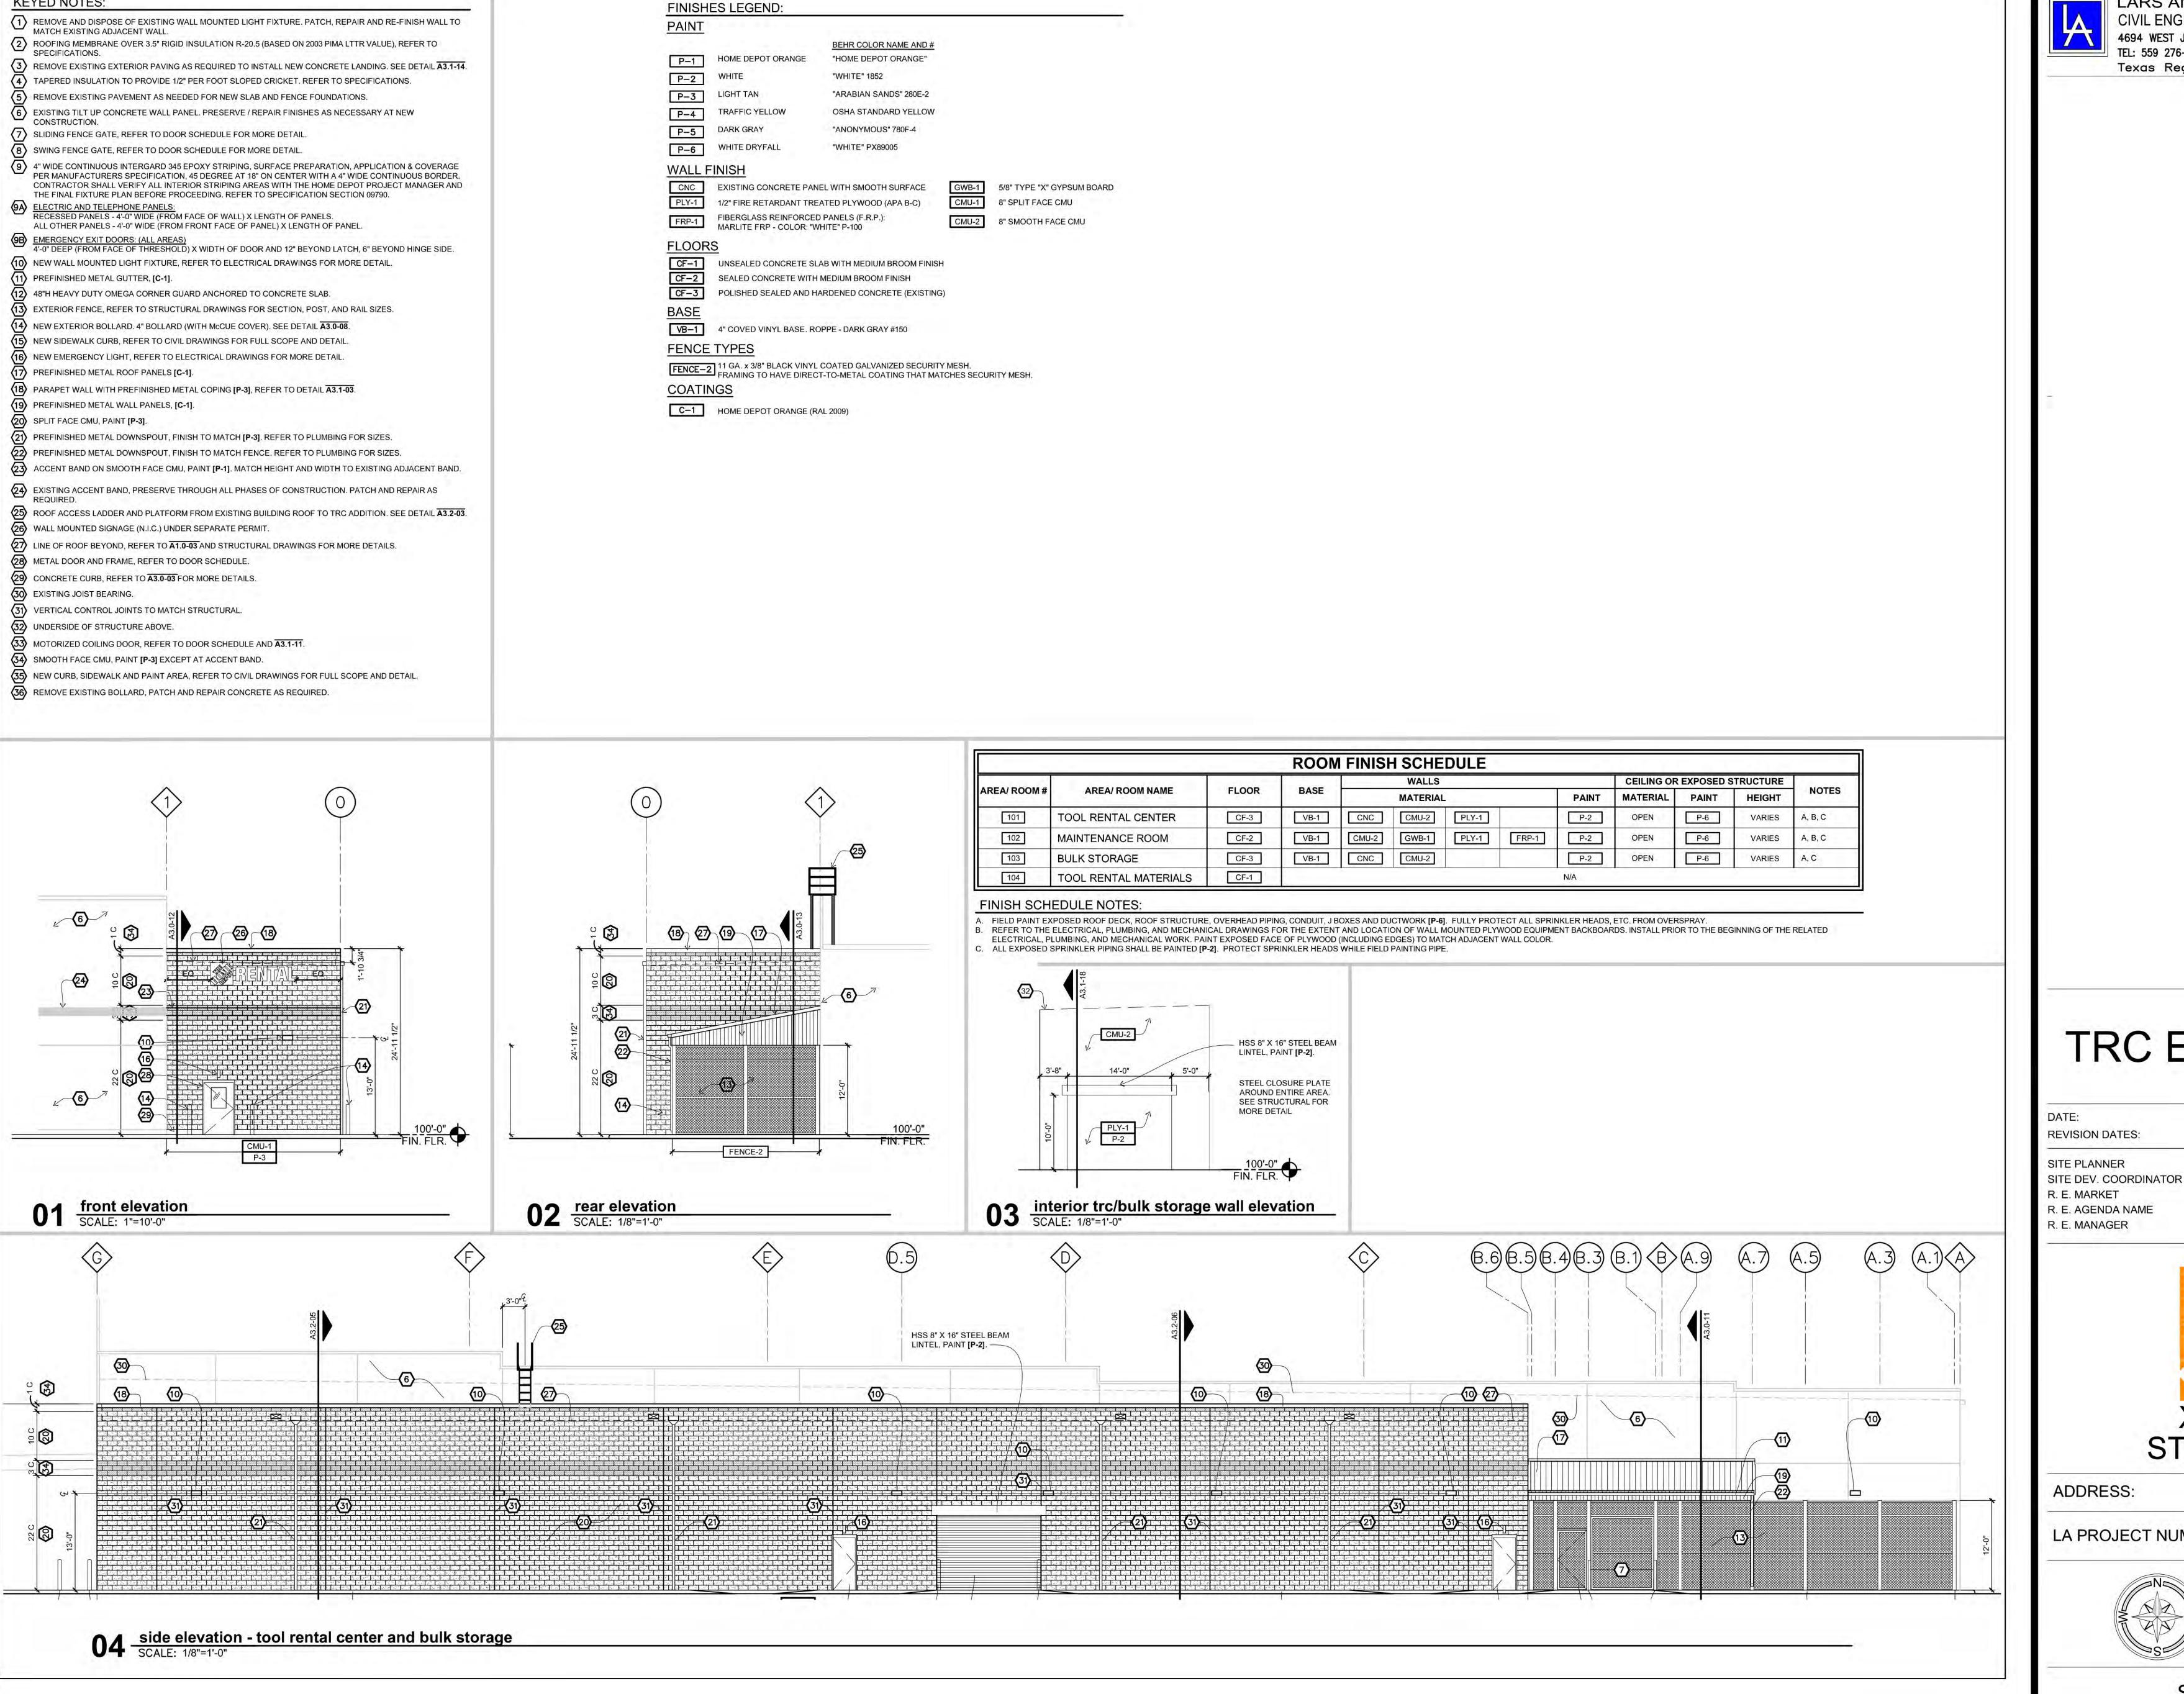

To Whom it May Concern,

Our Firm represents Home Depot for Site Development projects and our Client is proposing a Tool Rental Center (TRC) building expansion to the existing Home Depot at 1701 NW Louisiana Ave Chehalis WA 98532 APN #005605-082-01. The general operations for the TRC is the rental of tools associated with general construction, which could range from a drill to a larger power equipment. This operation is utilized by both our general customers and contractors. The Tool Rental Center is an enclosed building, and the enclosure is a 12' tall fence. For your use I have attached an aerial photo identifying the proposed location of the TRC and example elevations. With that said, we have the following questions related to Building Permits:

In advance on behalf of Home Depot and our office we appreciate your time to review this request, and should you have any additional questions please feel free to contact me by email or by phone.

**KEYED NOTES:** 

# TRC ELEVATIONS

XX/XX/202 **REVISION DATES** 

R. E. MARKET R. E. AGENDA NAME

ADDRESS: