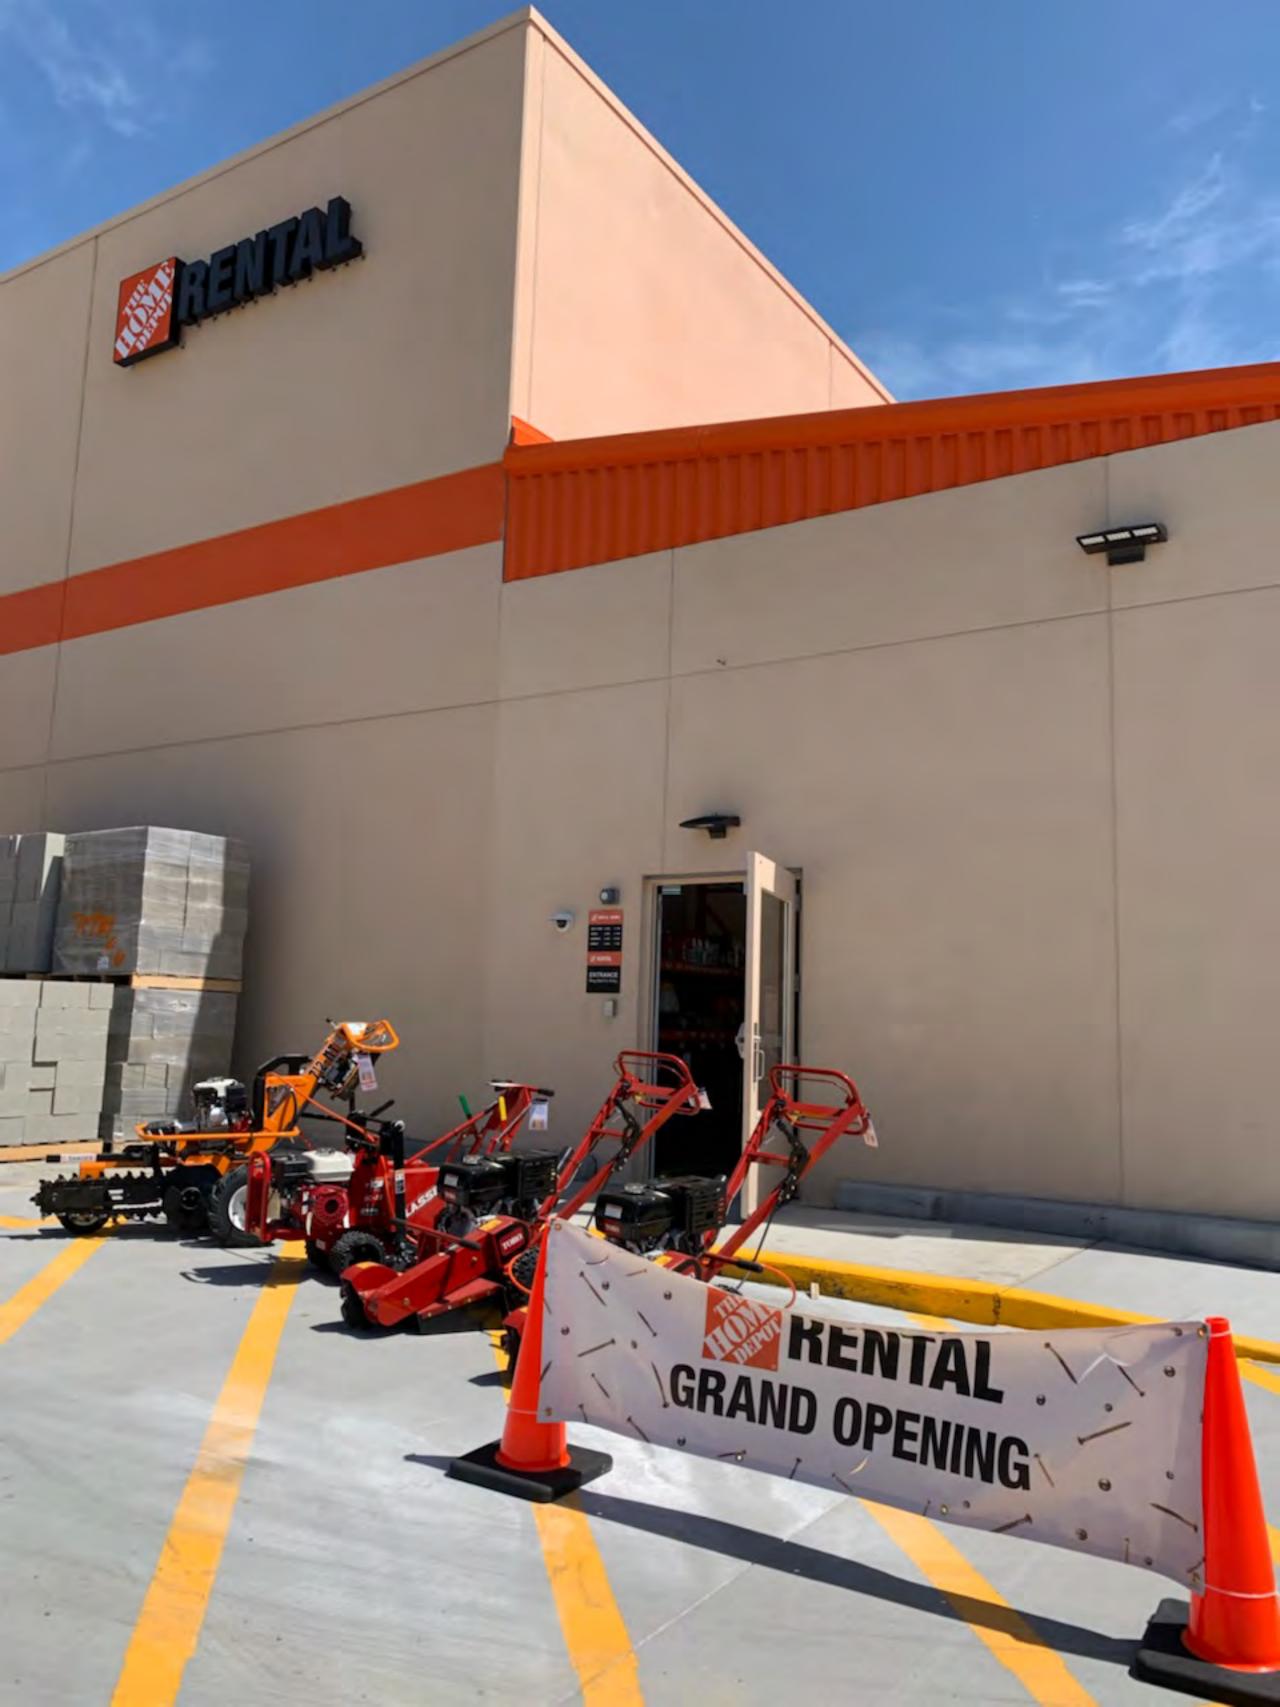

#### **Applicant Conference:**

**AC-22-009; 1701 NW Louisiana Ave.** Applicants are proposing a tool rental center, expanding the current Home Depot to rent small and large tools and equipment within the expanded building and 12' fence. The site is zone CG, retail is a permitted use, there is no "rental" use category. The applicant has prepared questions. LC Parcel # 005605082017.

To Whom it May Concern,

Our Firm represents Home Depot for Site Development projects and our Client is proposing a Tool Rental Center (TRC) building expansion to the existing Home Depot at 1701 NW Louisiana Ave Chehalis WA 98532 APN #005605-082-01. The general operations for the TRC is the rental of tools associated with general construction, which could range from a drill to a larger power equipment. This operation is utilized by both our general customers and contractors. The Tool Rental Center is an enclosed building, and the enclosure is a 12' tall fence. For your use I have attached an aerial photo identifying the proposed location of the TRC and example elevations. With that said, we have the following questions related to Building Permits: