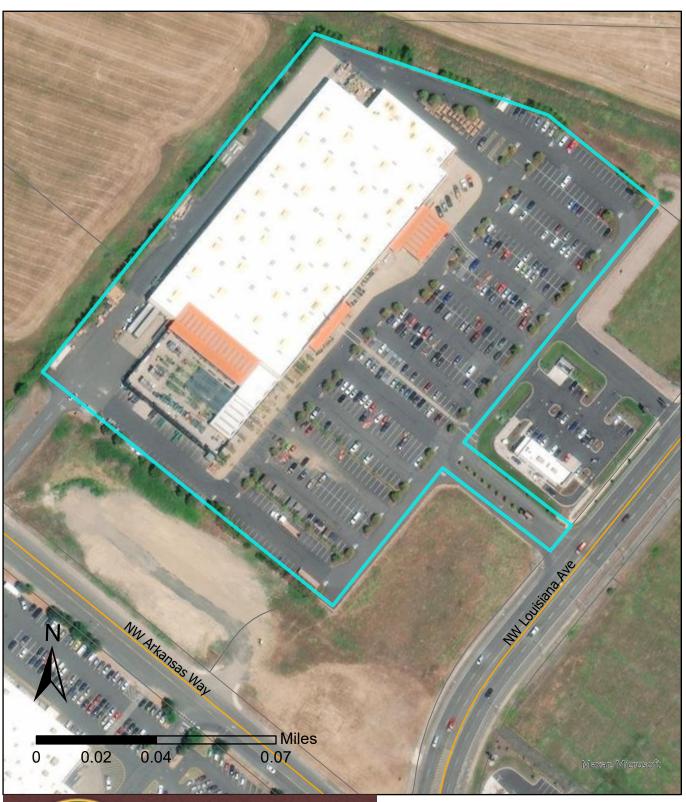

#### **Applicant Conference:**

**AC-22-009; 1701 NW Louisiana Ave.** Applicants are proposing a tool rental center, expanding the current Home Depot to rent small and large tools and equipment within the expanded building and 12' fence. The site is zone CG, retail is a permitted use, there is no "rental" use category. The applicant has prepared questions. LC Parcel # 005605082017.

#### 10:30 AM

1. Interdepartmental meeting

Join Zoom Meeting

https://us06web.zoom.us/j/88064775734

Vicinity Map for AC-22-009