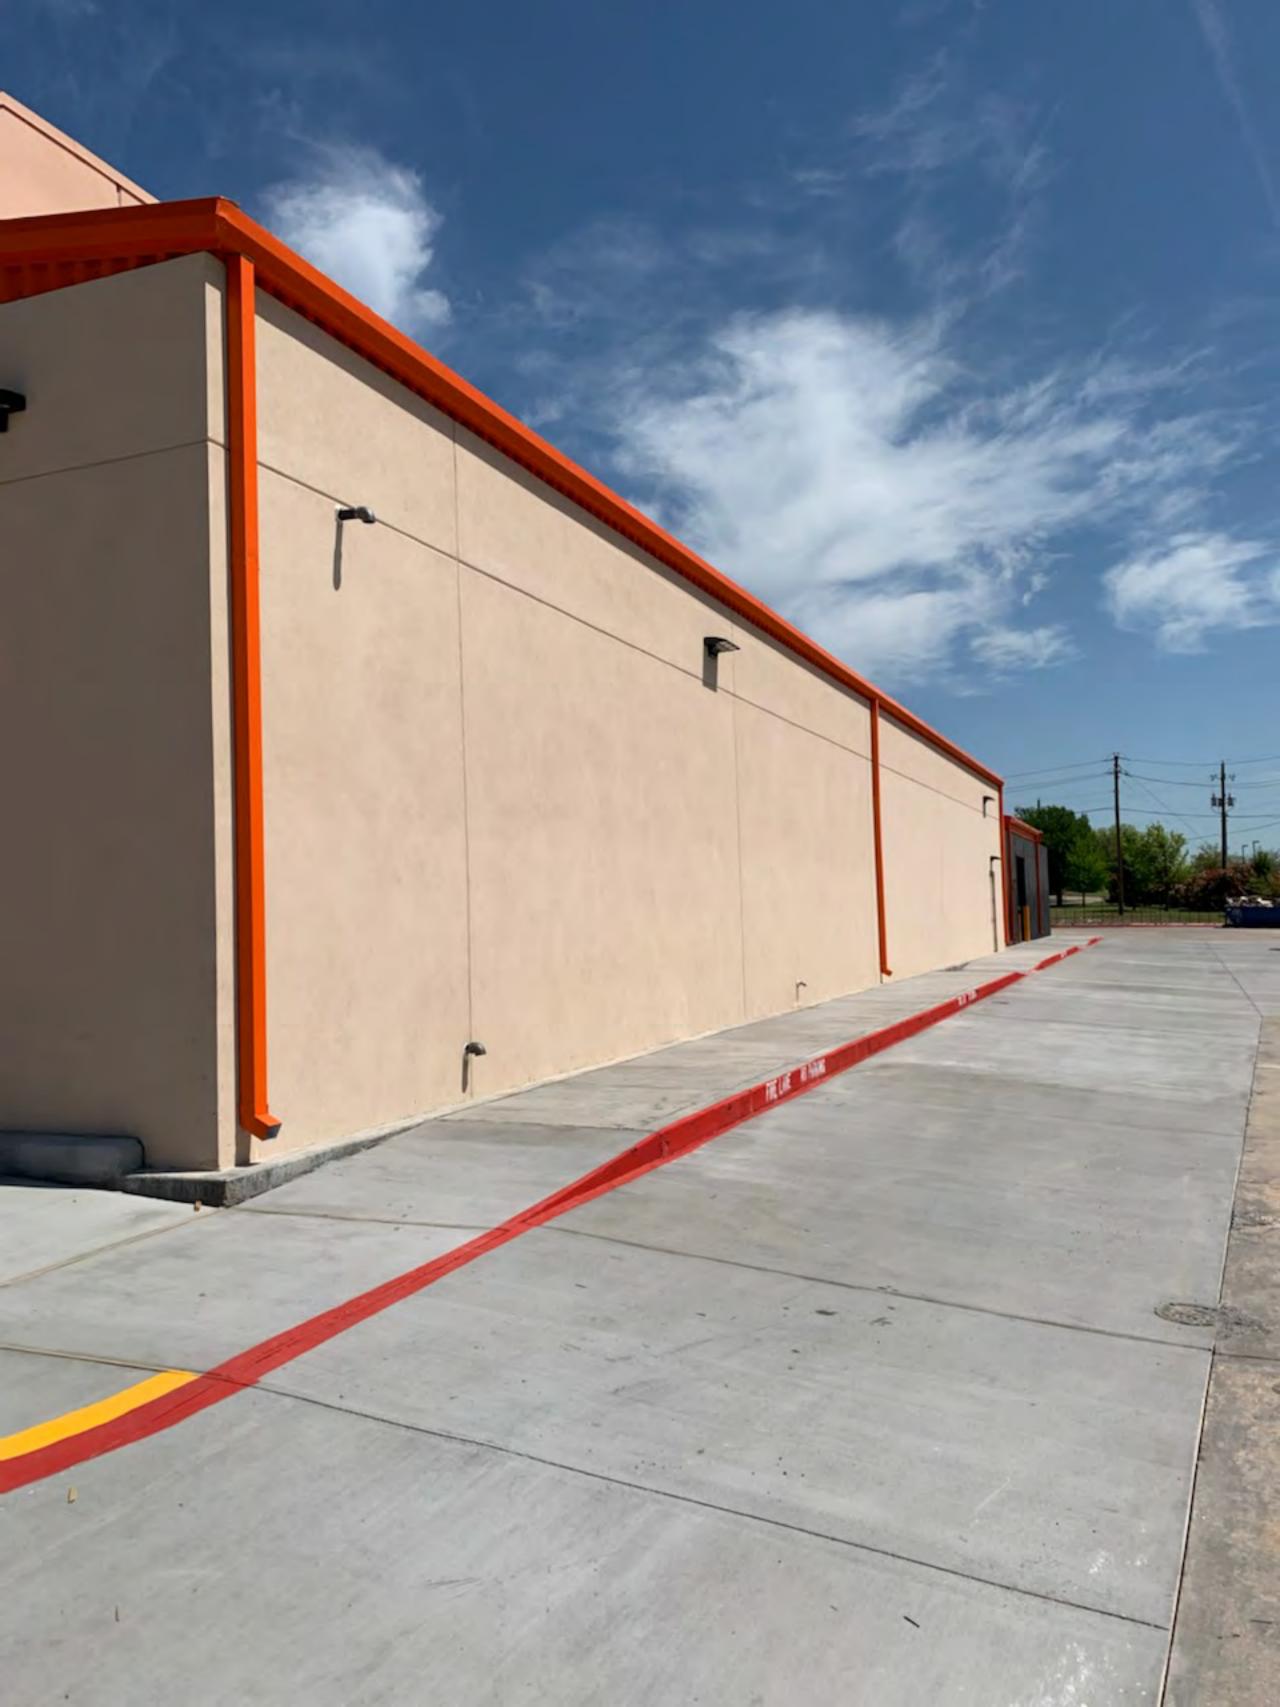

#### **Applicant Conference:**

**AC-22-009; 1701 NW Louisiana Ave.** Applicants are proposing a tool rental center, expanding the current Home Depot to rent small and large tools and equipment within the expanded building and 12' fence. The site is zone CG, retail is a permitted use, there is no "rental" use category. The applicant has prepared questions. LC Parcel # 005605082017.

To Whom it May Concern,

Our Firm represents Home Depot for Site Development projects and our Client is proposing a Tool Rental Center (TRC) building expansion to the existing Home Depot at 1701 NW Louisiana Ave Chehalis WA 98532 APN #005605-082-01. The general operations for the TRC is the rental of tools associated with general construction, which could range from a drill to a larger power equipment. This operation is utilized by both our general customers and contractors. The Tool Rental Center is an enclosed building, and the enclosure is a 12' tall fence. For your use I have attached an aerial photo identifying the proposed location of the TRC and example elevations. With that said, we have the following questions related to Building Permits:

# TRC ELEVATIONS

XX/XX/202 **REVISION DATES** 

R. E. MARKET R. E. AGENDA NAME

ADDRESS: