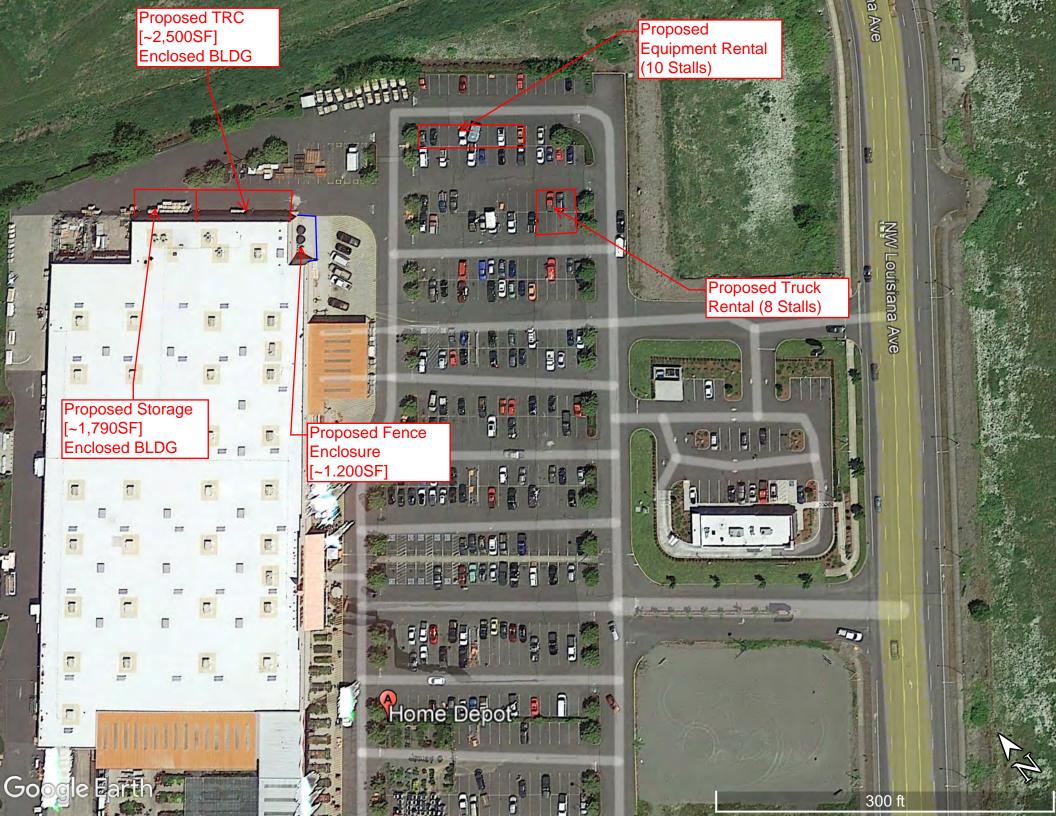

#### **Applicant Conference:**

**AC-22-009; 1701 NW Louisiana Ave.** Applicants are proposing a tool rental center, expanding the current Home Depot to rent small and large tools and equipment within the expanded building and 12' fence. The site is zone CG, retail is a permitted use, there is no "rental" use category. The applicant has prepared questions. LC Parcel # 005605082017.

To Whom it May Concern,

Our Firm represents Home Depot for Site Development projects and our Client is proposing a Tool Rental Center (TRC) building expansion to the existing Home Depot at 1701 NW Louisiana Ave Chehalis WA 98532 APN #005605-082-01. The general operations for the TRC is the rental of tools associated with general construction, which could range from a drill to a larger power equipment. This operation is utilized by both our general customers and contractors. The Tool Rental Center is an enclosed building, and the enclosure is a 12' tall fence. For your use I have attached an aerial photo identifying the proposed location of the TRC and example elevations. With that said, we have the following questions related to Building Permits:

- 1. What is the estimated Building Plan Check review time?
- 2. Is a separate Permit for racking required?
- 3. Will the submittal require a "High Pile Storage Plan" for the racking within the new building expansion? The racking itself is 12' tall and could have product placed on top up to 4'; therefore, the overall height of racking with product could be up to 16'.
- 4. Can the Building Permit run concurrent with Planning Department Review?
- 5. What is the minimum fire lane access drive aisle width?