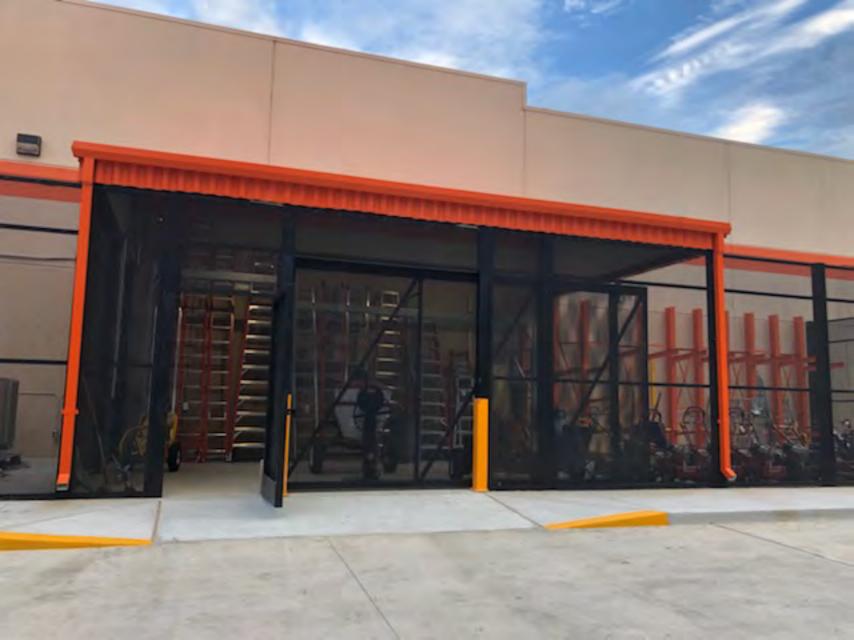

#### **Applicant Conference:**

**AC-22-009; 1701 NW Louisiana Ave.** Applicants are proposing a tool rental center, expanding the current Home Depot to rent small and large tools and equipment within the expanded building and 12' fence. The site is zone CG, retail is a permitted use, there is no "rental" use category. The applicant has prepared questions. LC Parcel # 005605082017.

To Whom it May Concern,

Our Firm represents Home Depot for Site Development projects and our Client is proposing a Tool Rental Center (TRC) building expansion to the existing Home Depot at 1701 NW Louisiana Ave Chehalis WA 98532 APN #005605-082-01. The general operations for the TRC is the rental of tools associated with general construction, which could range from a drill to a larger power equipment. This operation is utilized by both our general customers and contractors. The Tool Rental Center is an enclosed building, and the enclosure is a 12' tall fence. For your use I have attached an aerial photo identifying the proposed location of the TRC and example elevations. With that said, we have the following questions related to Building Permits:

# TRC ELEVATIONS

XX/XX/202 **REVISION DATES** 

R. E. MARKET R. E. AGENDA NAME

ADDRESS: