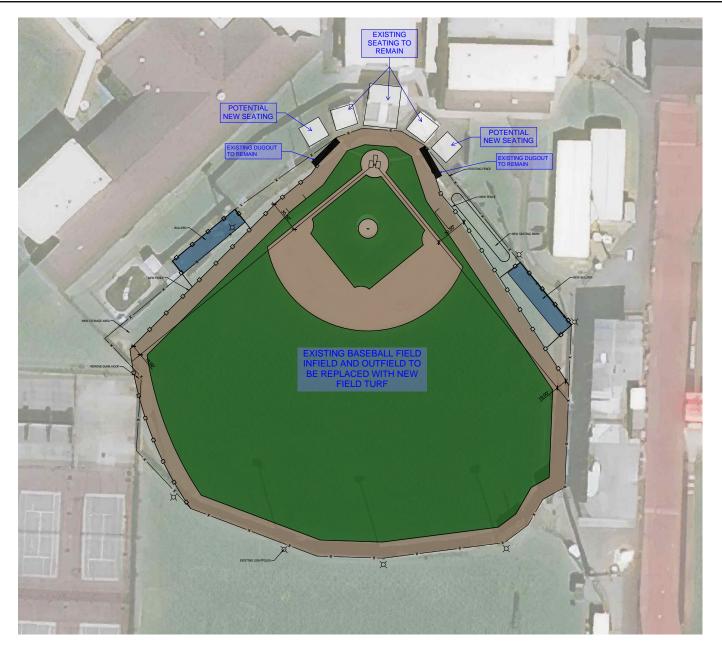

### **Applicant Conference:**

AC-22-010; 342 SW 16<sup>th</sup> St. Applicants are proposing to renovate the existing baseball field with new artificial turf, fencing, and lighting. The site is zone EPF (S), school facilities are a permitted use. LC Parcel # 005871031001.

## Return your conference application to Community Development Department

1321 S Market Blvd. Chehalis, WA 98532 (360) 345-2229

www.ci.chehalis.wa.us email: comdev@ci.chehalis.wa.us

| JOB SITE ADDRESS: _342 SW 16th Street                                                                                                                   | PARCEL #: 005871031001                                                                   |
|---------------------------------------------------------------------------------------------------------------------------------------------------------|------------------------------------------------------------------------------------------|
| APPLICANT / CONTACT PERSON:                                                                                                                             | CONTRACTOR / ENGINEER / SURVEYOR:                                                        |
| NAME: Chehalis Foundation, Attn: Jenny Collins                                                                                                          | COMPANY NAME: JSA Civil, LLC                                                             |
| ADDRESS: P.O. Box 1608                                                                                                                                  | CONTACT NAME: Nick Wheeler                                                               |
| CITY/ST/ZIP: Chehalis, WA 98532                                                                                                                         | ADDRESS: 6945 Littlerock Road SW, Suite A                                                |
| PHONE#:                                                                                                                                                 | PHONE #: 360.515.9600 ext. 1003                                                          |
| EMAIL: _jenny@chehalisfoundation.org                                                                                                                    | EMAIL: nick.wheeler@jsa-civil.com                                                        |
|                                                                                                                                                         | CONTRACTORS L&I #:                                                                       |
| Is the property owner the same as the contact person? Y                                                                                                 | es No X                                                                                  |
| <b>DETAILED PROJECT DESCRIPTION:</b> Renovate existing WF V                                                                                             | Vest High School baseball field with new artificial turf                                 |
| surfacing, new fencing, and new field lighting.                                                                                                         |                                                                                          |
|                                                                                                                                                         |                                                                                          |
|                                                                                                                                                         |                                                                                          |
| codes. By signing below, I grant permission for City of Chehalis empland approval of this proposal and to conduct inspections related to the Signature: | oyees to enter and remain on the property for the purpose of review nis proposal.  Date: |
| 20 uml                                                                                                                                                  | March 14, 2022                                                                           |
| Name (print):                                                                                                                                           | Telephone #:                                                                             |
| Nick Wheeler - JSA Civil, LLC                                                                                                                           | 360.515.9600 ext. 1003                                                                   |
|                                                                                                                                                         |                                                                                          |
| Office use only                                                                                                                                         |                                                                                          |
| Received by: LF                                                                                                                                         | Date Received: 03/15/2022                                                                |
| Parcel #: 005871031001                                                                                                                                  |                                                                                          |
| Permit #: AC-22-010                                                                                                                                     |                                                                                          |
| Zoning: EPF (S)                                                                                                                                         |                                                                                          |
| Flood Zone: Yes No                                                                                                                                      |                                                                                          |
| Zone Classification:                                                                                                                                    |                                                                                          |

## **JSACIVIL**

Engineering | Planning | Management

6945 Littlerock Rd SW | Tumwater, WA | 98512

CHEHALIS FOUNDATION
WF WEST BASEBALL FIELD RENOVATION
CONCEPTUAL SITE PLAN