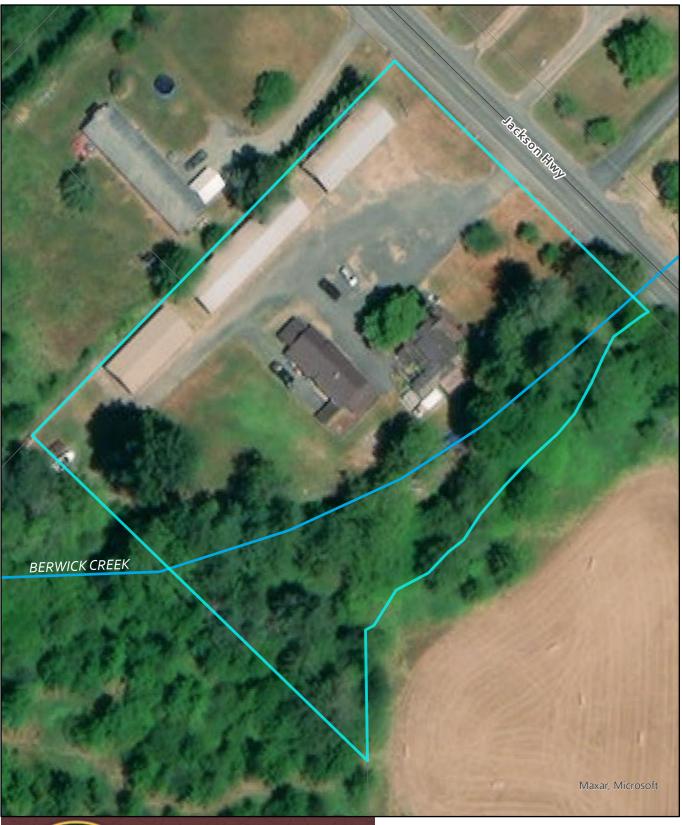

#### **Site Plan Review**

**ST-21-0008**; **2910** Jackson Highway. Scott Barricklow proposes a project to remove the house from the shoreline buffer, and attach an office to the home, while also adding a detached tractor shop. This project has completed its SSDP permit decision and appeal period. Lewis County Parcel #010737000000, zoned RUGA and IL.