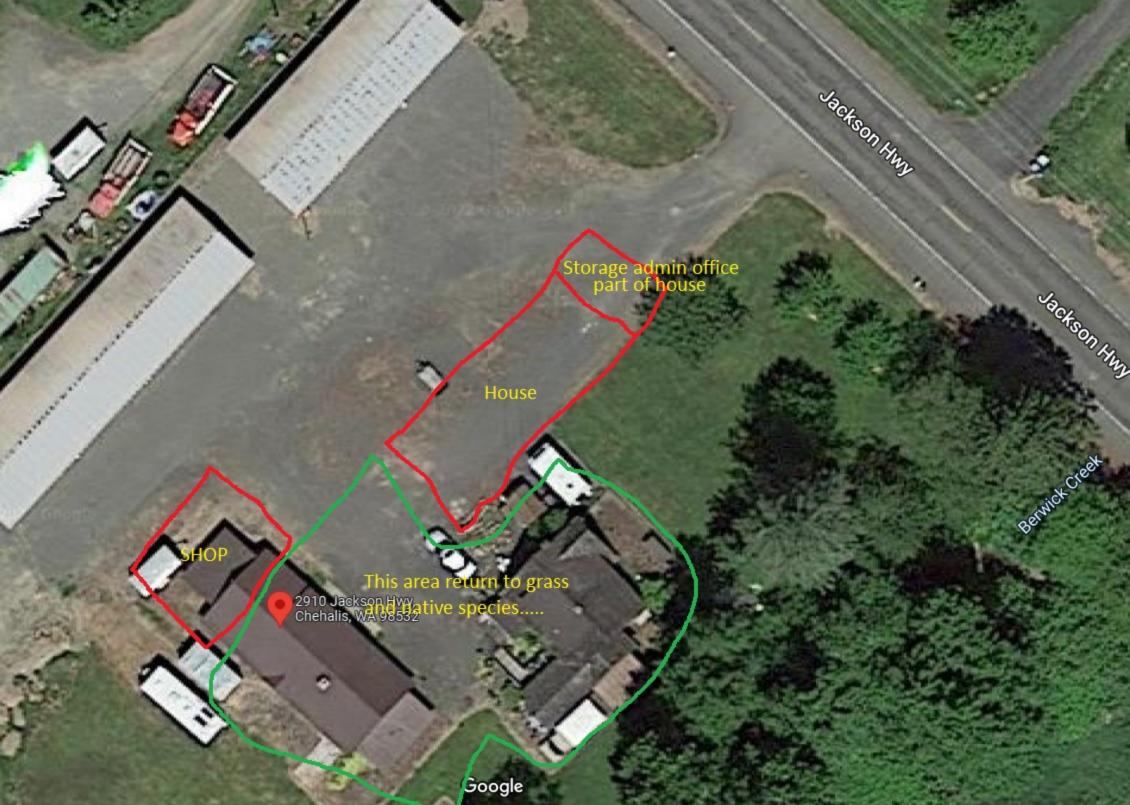

#### **Site Plan Review**

**ST-21-0008**; **2910** Jackson Highway. Scott Barricklow proposes a project to remove the house from the shoreline buffer, and attach an office to the home, while also adding a detached tractor shop. This project has completed its SSDP permit decision and appeal period. Lewis County Parcel #010737000000, zoned RUGA and IL.