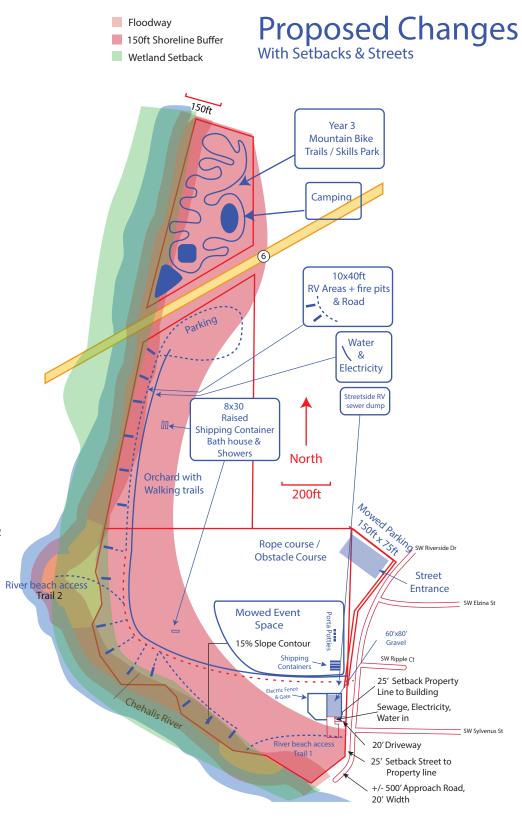

# Proposed Changes Without Setbacks

#### Sitemap - Multi-year Plan with Setbacks

Parcel Number: 005827000000, 005825000000, 005823003002

Site Address: 503 SW Riverside Dr Owner: HENSMAN, RICHARD