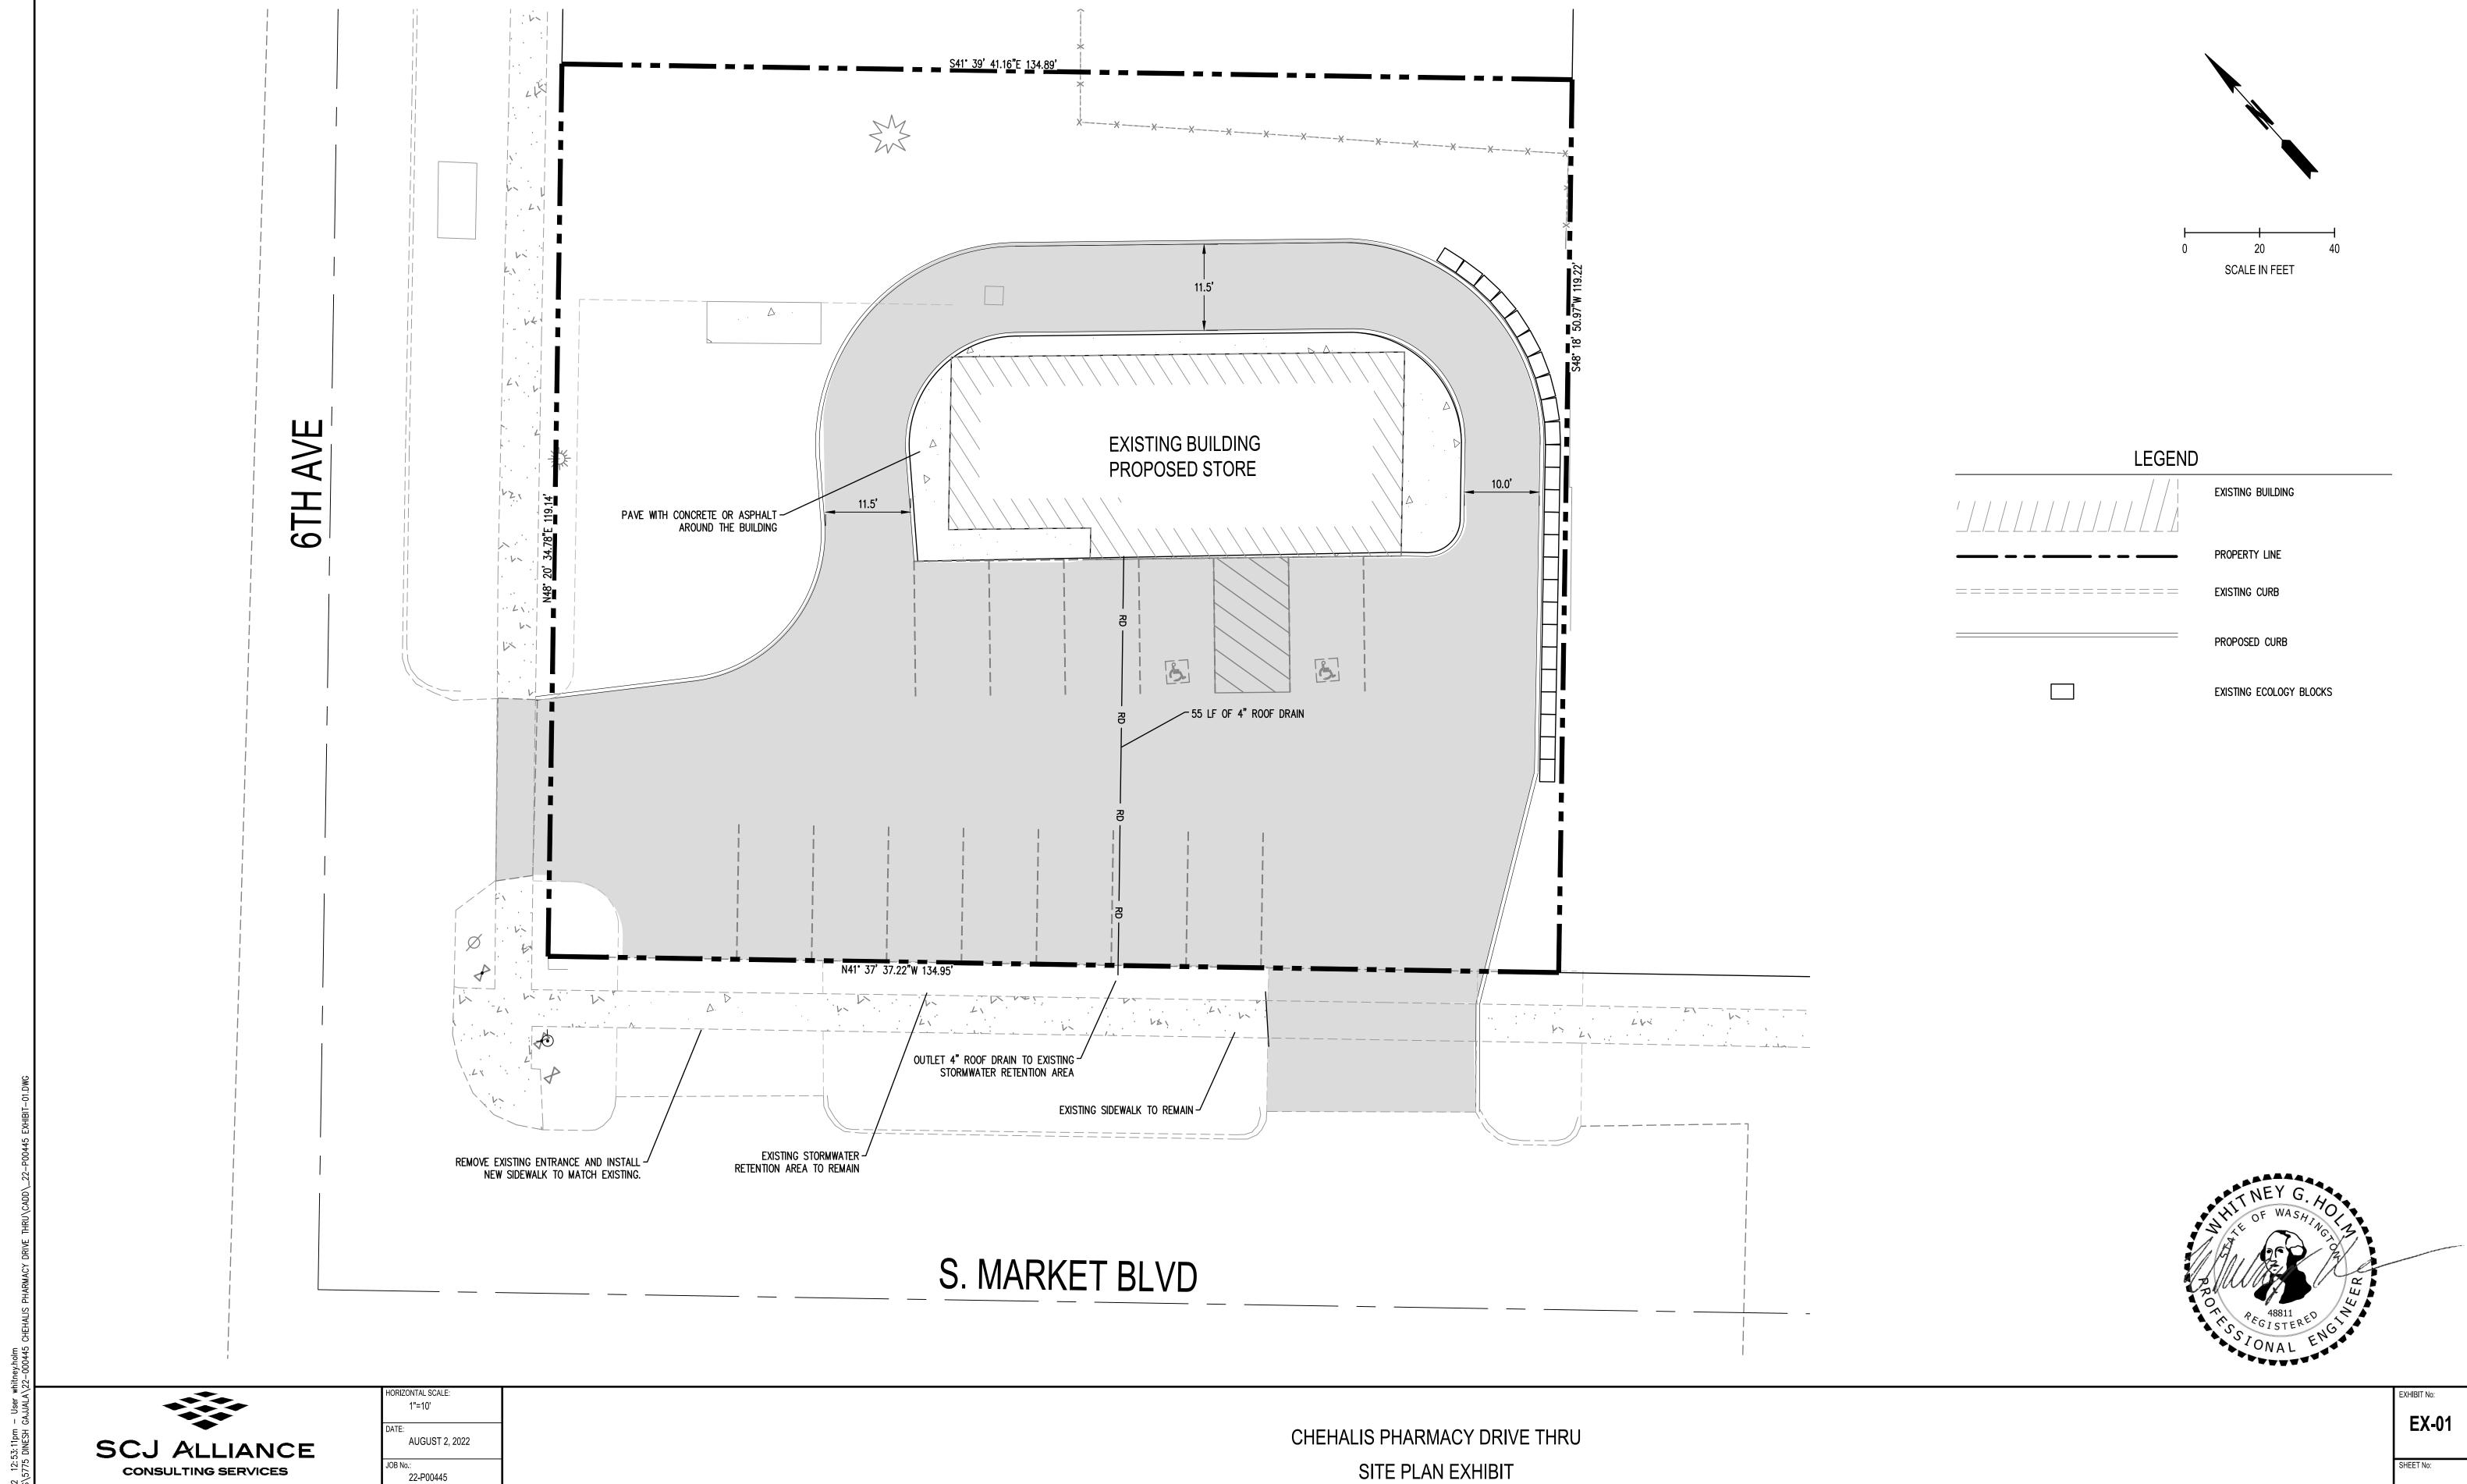

#### 9:30 AM Site Plan Review ST-21-0015; 634 S. Market Blvd

Zoning: CG – General Commercial. Lewis County Parcel # 004333003000 Parcel size – approx. 0.38 acres, 16,553 sq ft. Applicant proposes to remodel an existing structure and convert to a pharmacy.

# CITY OF CHEHALIS ST-21-0015

8730 TALLON LANE NE, SUITE 200, LACEY, WA 98516 P: 360.352.1465 F: 360.352.1509 SCJALLIANCE.COM

RAWING FILE No.:

\_22-P00445 EXHIBIT-01