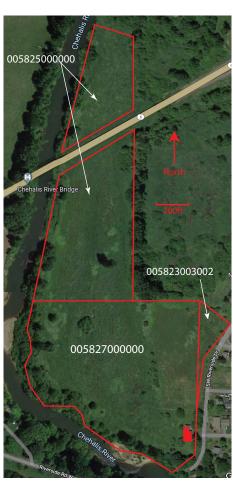

#### Sitemap - Multi-year Plan

Parcel Number: 005827000000, 005825000000, 005823003002

Site Address: 503 SW Riverside Dr Owner: HENSMAN, RICHARD

### Existing

### Existing

Existing Lots 005827000000, 005825000000, 005823003002