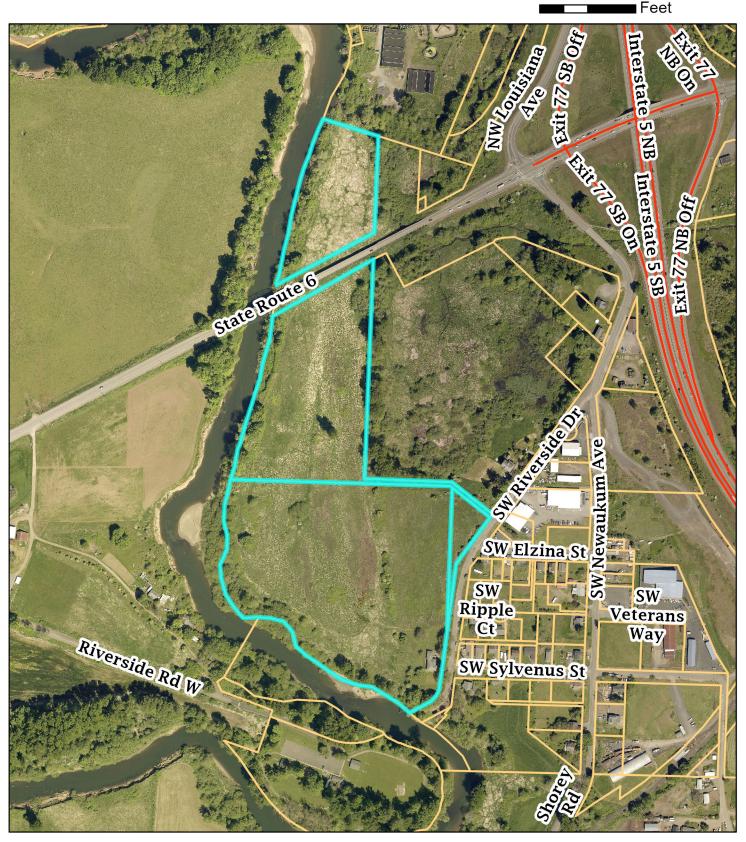

#### 9:00 AM Pre-application Conference AC-22-025; 503 SW Riverside Rd

Zoning: CG-General Commercial. Lewis County Parcel # 005827000000, 005823003002, 005825000000. Parcel size – approx. 37 acres, 1,611,720 sq ft.

Applicant proposes an outdoor recreation, camping, and RV site phased over several years.

#### Sitemap - Multi-year Plan

Parcel Number: 005827000000, 005825000000, 005823003002

Site Address: 503 SW Riverside Dr Owner: HENSMAN, RICHARD