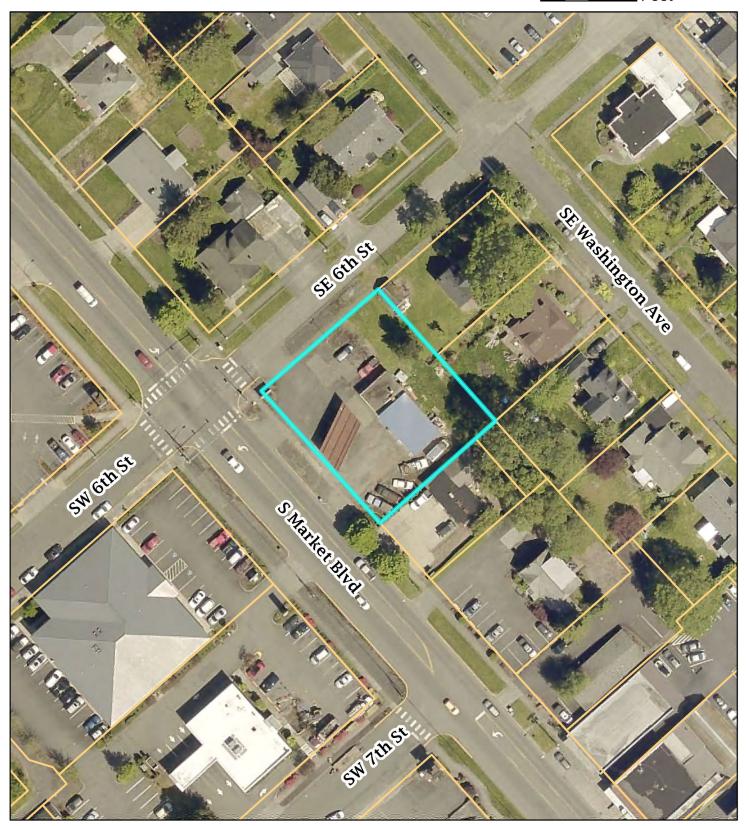

#### 9:30 AM Site Plan Review ST-21-0015; 634 S. Market Blvd

Zoning: CG – General Commercial. Lewis County Parcel # 004333003000 Parcel size – approx. 0.38 acres, 16,553 sq ft. Applicant proposes to remodel an existing structure and convert to a pharmacy.