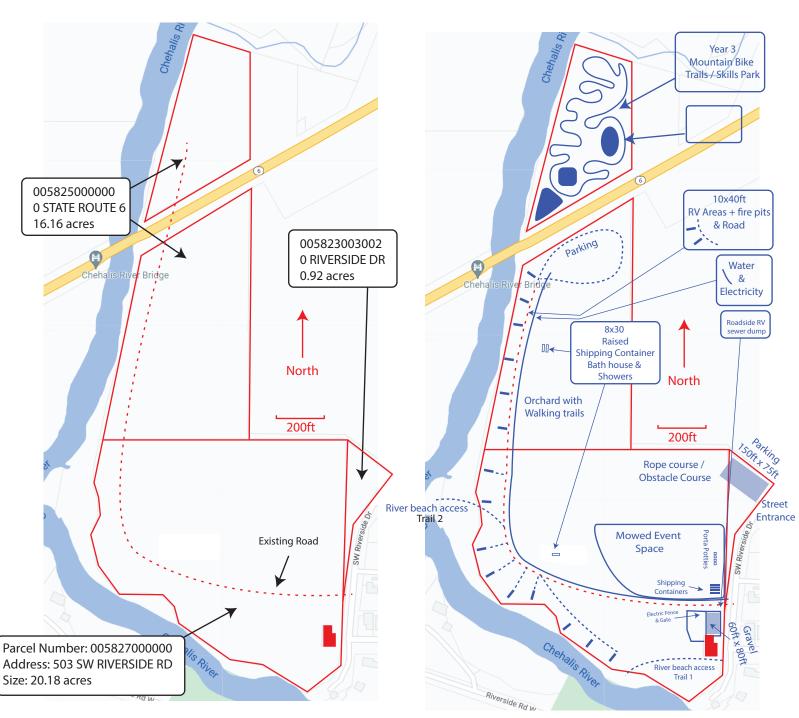

#### Sitemap - Multi-year Plan

Parcel Number: 005827000000, 005825000000, 005823003002

Site Address: 503 SW Riverside Dr Owner: HENSMAN, RICHARD

### Existing

# Proposed Changes Without Setbacks

#### Sitemap - Multi-year Plan with Setbacks

Parcel Number: 005827000000, 005825000000, 005823003002

Site Address: 503 SW Riverside Dr Owner: HENSMAN, RICHARD

### Existing

Existing Lots 005827000000, 005825000000, 005823003002