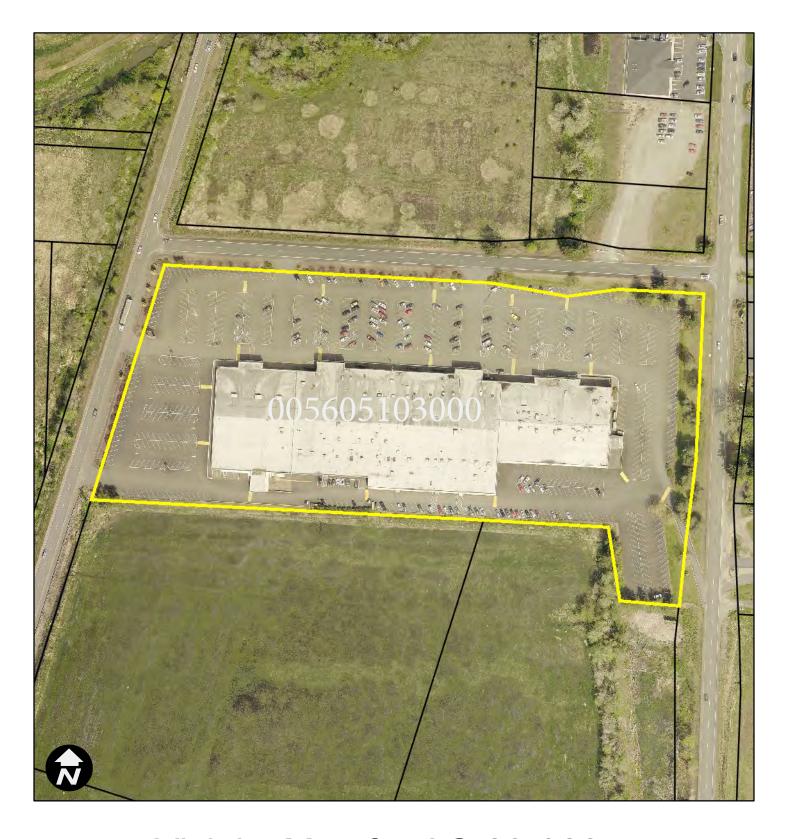

Join Zoom Meeting

https://us06web.zoom.us/j/83910241095?pwd=dUI1Ym0rTkt6SHZCZjkxUTRHVDBUUT09

Vicinity Map for AC-23-028 181 NE Hampe Way Lewis County Mall Development