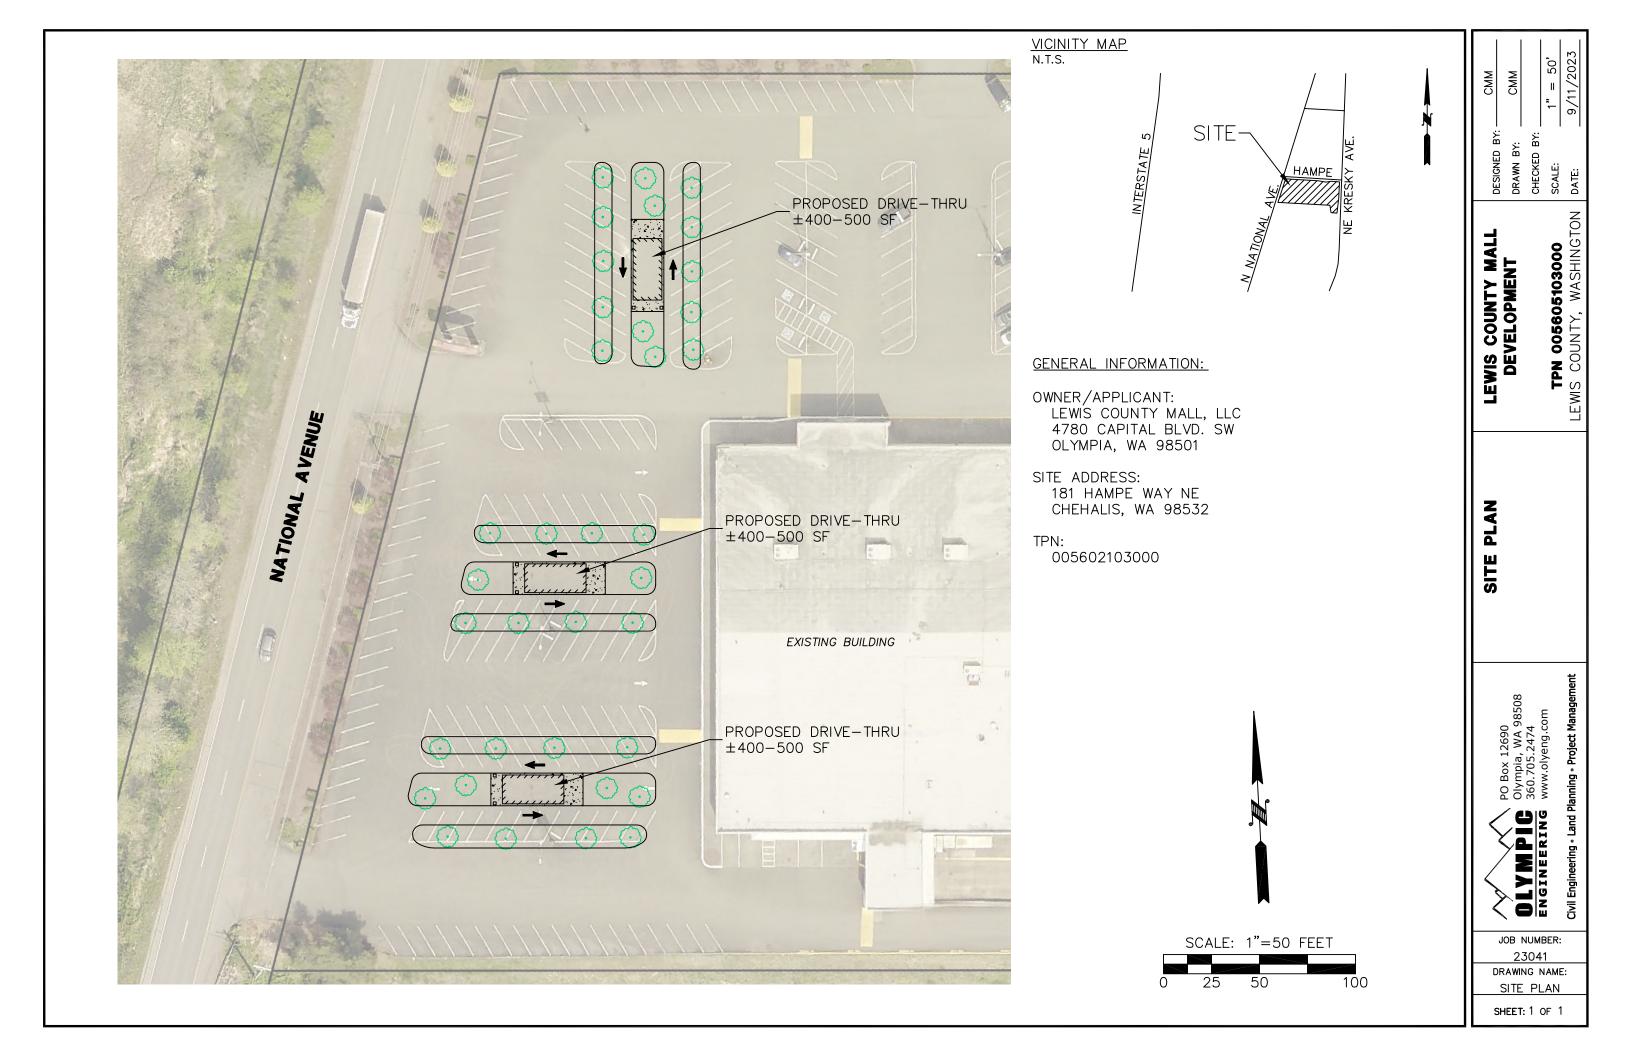

Applicant proposes to construct three 400 – 500 square foot drive thru buildings with associated utility improvements within the existing paved parking lot.

Interdepartmental staff meeting after the completion of DRC development items.

## Project Narrative Lewis County Mall Development

TPN: 005602103000 181 Hampe Way NE Chehalis, WA 98532

Construct three 400 sf - 500 sf drive-thru buildings with associated utility (water, sewer, power, telcom) improvements within existing paved parking lot.