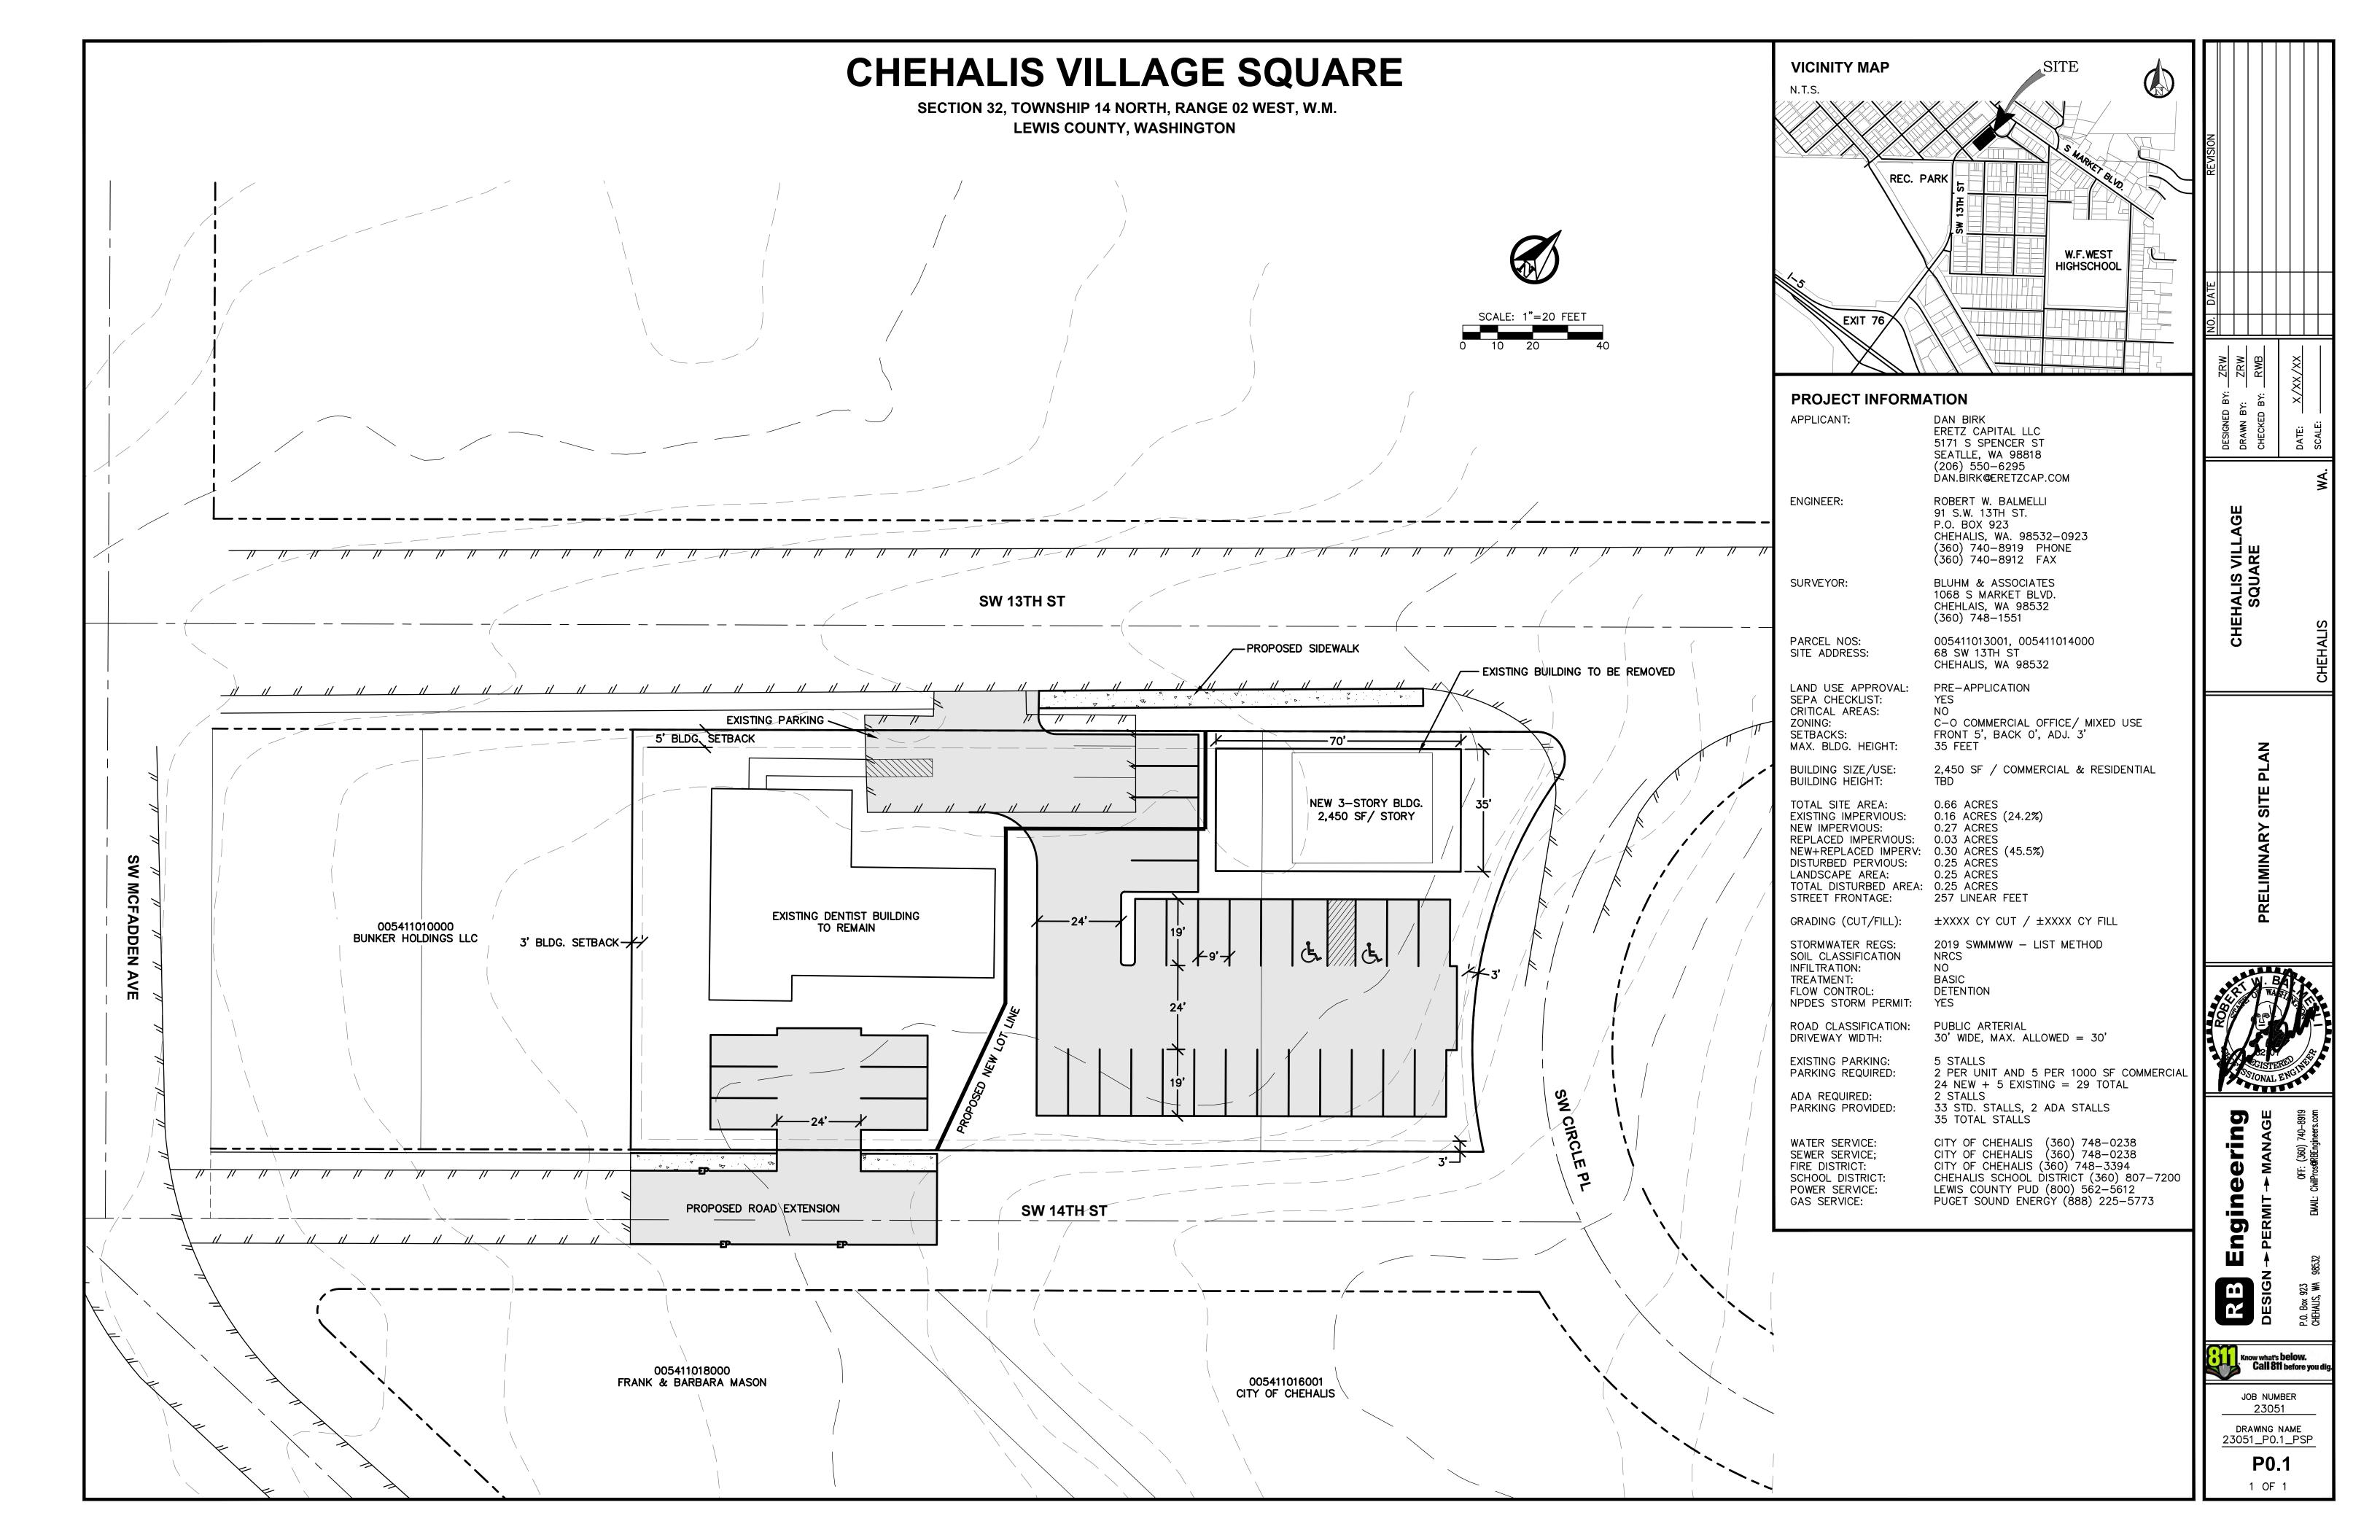

## 9:30 AM AC-23-030; 68 13<sup>th</sup> Street SW – Chehalis Village Square

Applicant is proposing to construct a 3-story, 2,450 sq ft mixed use building at 68 13<sup>th</sup> Street on Lewis County parcels 005411013001 and 005411014000. The ground floor would be commercial use, and upper floors to contain residential units (3 units per floor). The building would replace an existing single-family residential home on the site. Existing dental office will remain in place. Development will include a total of 35 parking stalls as well as providing 6 additional spaces for the existing dental office.

## Return your conference application to Community Development Department

1321 S Market Blvd. Chehalis, WA 98532 (360) 345-2229

www.ci.chehalis.wa.us email: comdev@ci.chehalis.wa.us

| JOB SITE ADDRESS: 68 SW 13th Street          | PARCEL #: 005411013001 & 005411014000  |
|----------------------------------------------|----------------------------------------|
| APPLICANT / CONTACT PERSON:                  | CONTRACTOR ENGINEER SURVEYOR:          |
| NAME: Dan Birk                               | COMPANY NAME: RB Engineering           |
| ADDRESS: 5171 S Spencer St                   | CONTACT NAME: Zachary Wirkkala         |
| CITY/ST/ZIP: Seattle, WA 98818               | ADDRESS: PO Box 923, Chehalis WA 98532 |
| PHONE#: 206.550.6295                         | PHONE #: 360.740.8919                  |
| EMAIL: dan.birk@eretzcap.com                 | EMAIL: zachw@rbengineers.com           |
|                                              | CONTRACTORS L&I #:                     |
| s the property owner the same as the contact | person? Yes No X                       |
| DETAILED PROJECT DESCRIPTION:                |                                        |
| Please see attached project narrative.       |                                        |
| Signature: Juding Wen                        | Shale 9.19.23                          |
| Name (print): Zachary Wirkkala, EIT          | Telephone #: 360.740.8919              |
|                                              |                                        |
| Office use only                              | Date Received: 9/19/2023               |
| Received by: LF                              | Date Received, 7/17/2023               |
| Parcel #: 005411013001                       |                                        |
| Permit #: AC-23-030                          |                                        |
| Zoning: MRC                                  |                                        |
| Flood Zone: Yes No                           |                                        |
| Zone Classification:                         |                                        |

# Vicinity Map for AC-23-030

68 13th Street

**Chehalis Village Square** 

3-story 2,450 square foot mixed use building

### Dear Ron:

Attached is an application for DRC Meeting request. The project is proposing a 3-story, 2,450 square foot mixed use building. The ground floor would be commercial use, and the upper floors would contain residential units (3 units per floor). This building would replace an existing single-family residential home on the site. There is also an existing dental office that will remain.

### Parking:

The existing dental office has 5 existing parking stalls. Per City code, the new building requires 24 parking stalls. The proposed development will include a total of 35 stalls. This will fulfill the new building parking requirements, as well as provide 6 additional spaces for the existing dental office.

## Frontage:

The project site sits between SW 13th Street and SW 14th Street. The project will provide frontage improvement along SW 13<sup>th</sup> street which consists of new sidewalk as shown on the attached plan. The project also proposes to extend SW 14th street to provide additional access/ parking to the existing dental office. The proposal is to extend the road section that was provided during the development of the adjacent child development center, which is 20-ft wide paved with 5-ft sidewalk on one side.

### Stormwater:

Stormwater design will comply with the latest WSDOE manual. Due to the limited site area, the site will likely utilize underground stormwater detention and outlet to a nearby catch basin.