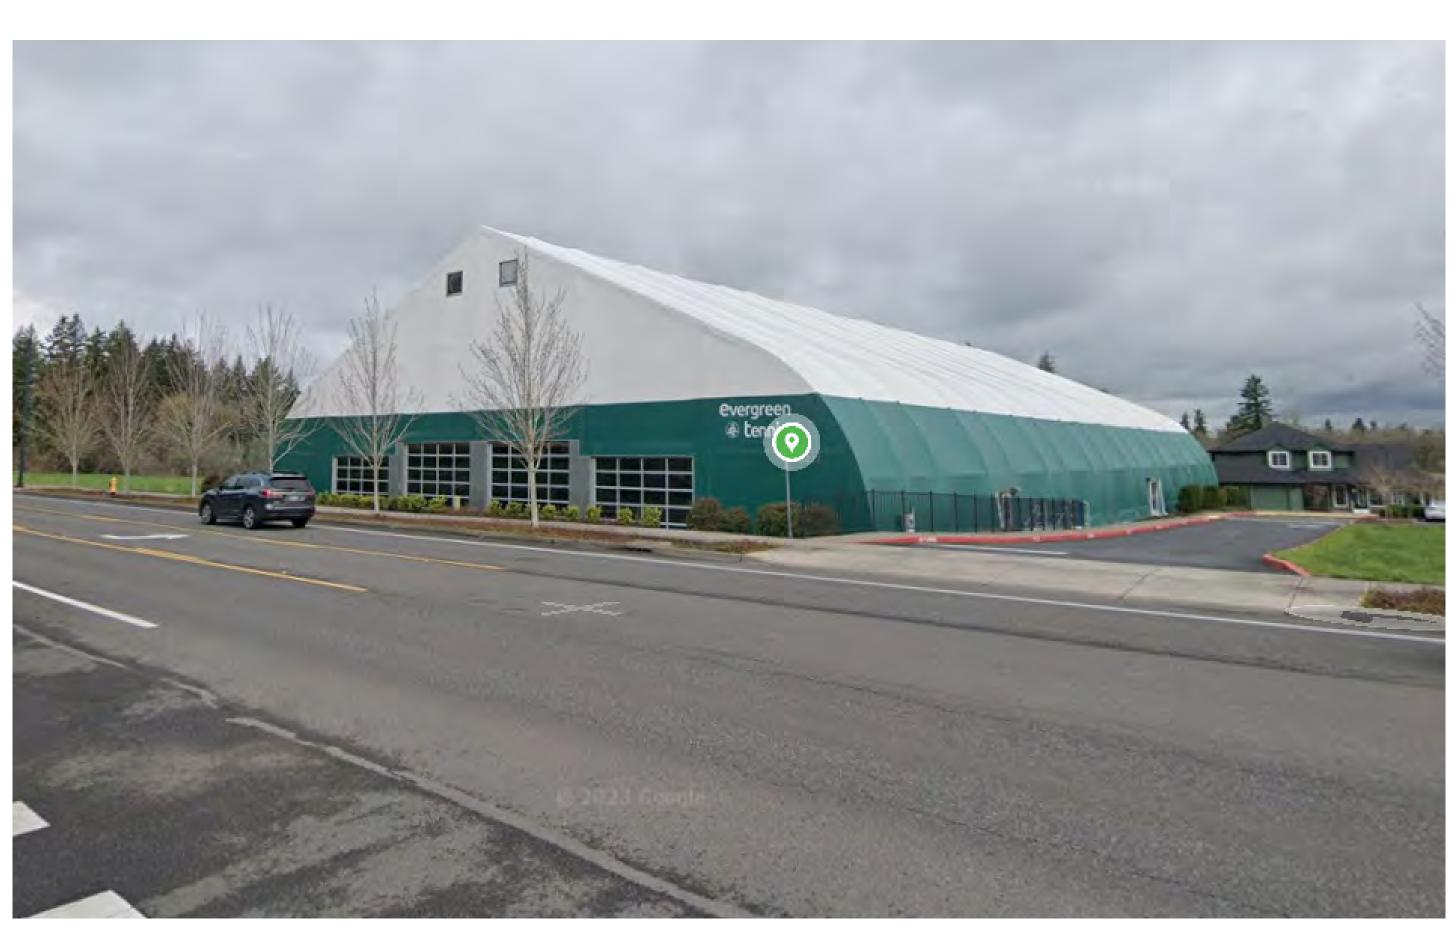

# CHEHALIS FOUNDATION TENNIS FACILITY

ENLARGED SITE PLAN

SHEET NO.

SP-02

SIMILAR BUILDING EXTERIOR FOR REFERENCE