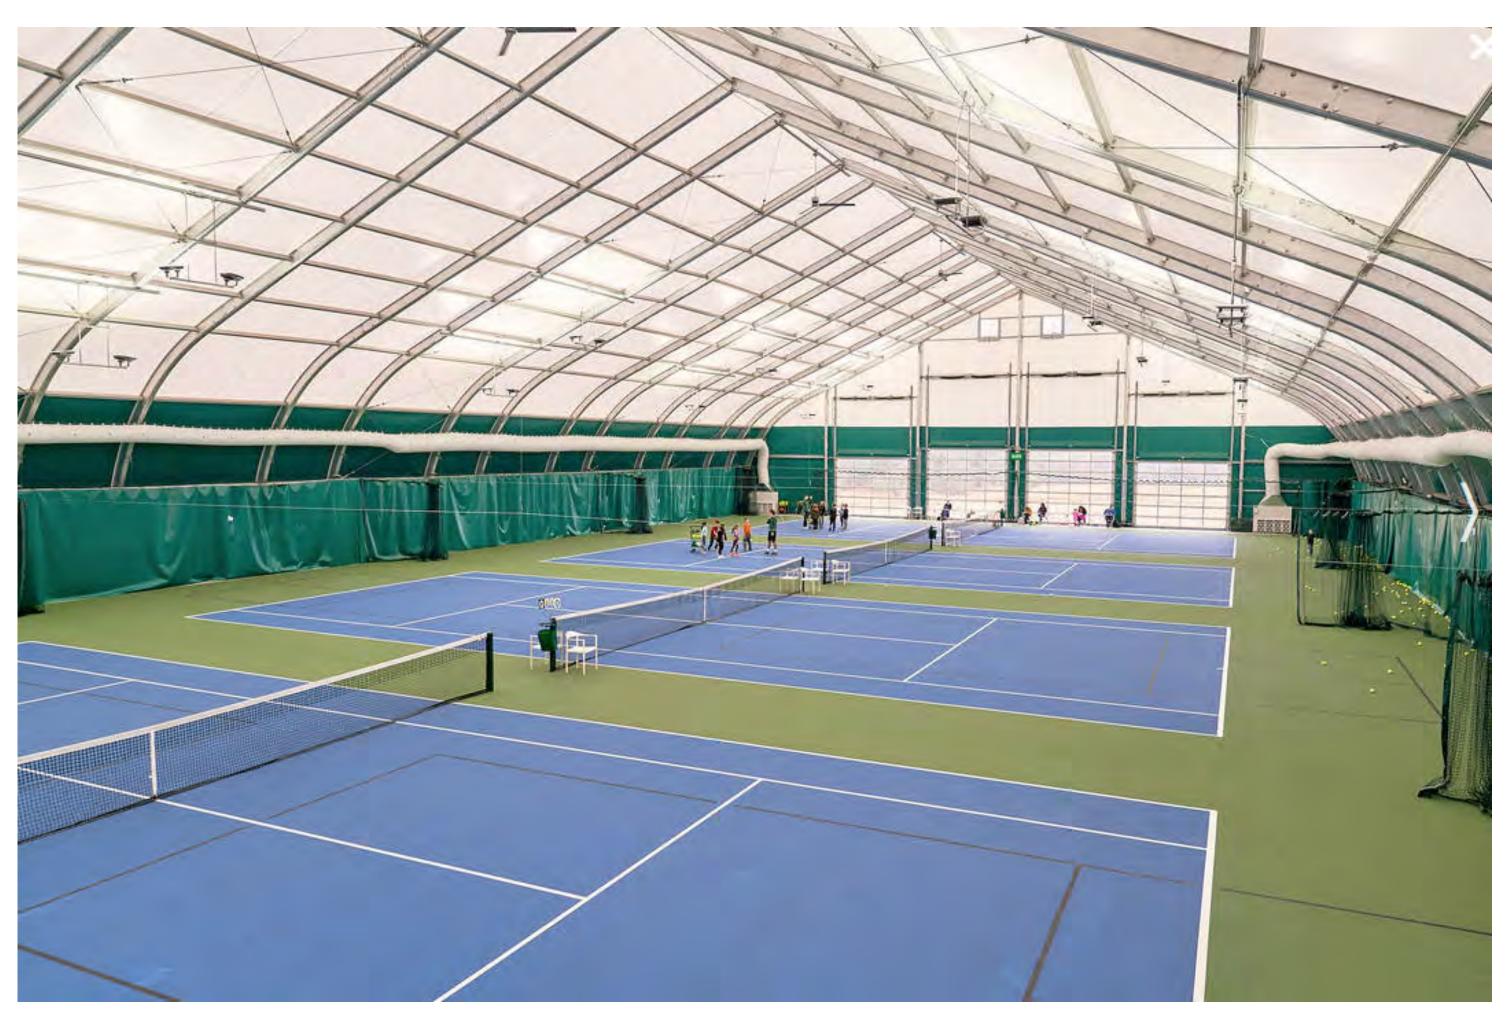

G DATA

| • | TYPE       | TOTAL | ADA |
|---|------------|-------|-----|
|   | AUTOMOBILE | 80    | 3   |

| REV. | DATE     | COMMENT               | BY  |
|------|----------|-----------------------|-----|
| 0    | 12/20/21 | ISSUED FOR REVIEW     | BLJ |
| 1    | 7/12/23  | ROT BUILDING/ADDED CT | BLJ |
|      |          |                       |     |
|      |          |                       |     |
|      |          |                       |     |
|      |          |                       |     |

| DRAWN BY:   | L. SATER   |
|-------------|------------|
| CHECKED BY: | B. JOHNSON |
|             |            |

SEAL.





# CHEHALIS FOUNDATION TENNIS FACILITY

ENLARGED SITE PLAN

SHEET NO.

SP-02



SIMILAR BUILDING EXTERIOR FOR REFERENCE

# SIMILAR BUILDING INTERIOR FOR REFERENCE





# SITE DATA

| <u> </u>      |               |
|---------------|---------------|
| TPN           | 005604183421  |
| PARCEL AREA   | ± 12.90 ACRES |
| BUILDING SIZE | 345' x 135'   |

# PARKING DATA

| TYPE       | TOTAL | ADA |
|------------|-------|-----|
| AUTOMOBILE | 80    | 3   |

| REV. | DATE     | COMMENT               | BY  |
|------|----------|-----------------------|-----|
| 0    | 12/20/21 | ISSUED FOR REVIEW     | BLJ |
| 1    | 7/12/23  | ROT BUILDING/ADDED CT | BLJ |
|      |          |                       |     |
|      |          |                       |     |
|      |          |                       |     |
|      |          |                       |     |

| DRAWN BY:   | L. SATER   |
|-------------|------------|
| CHECKED BY: | B. JOHNSON |

SEAL:





# CHEHAL