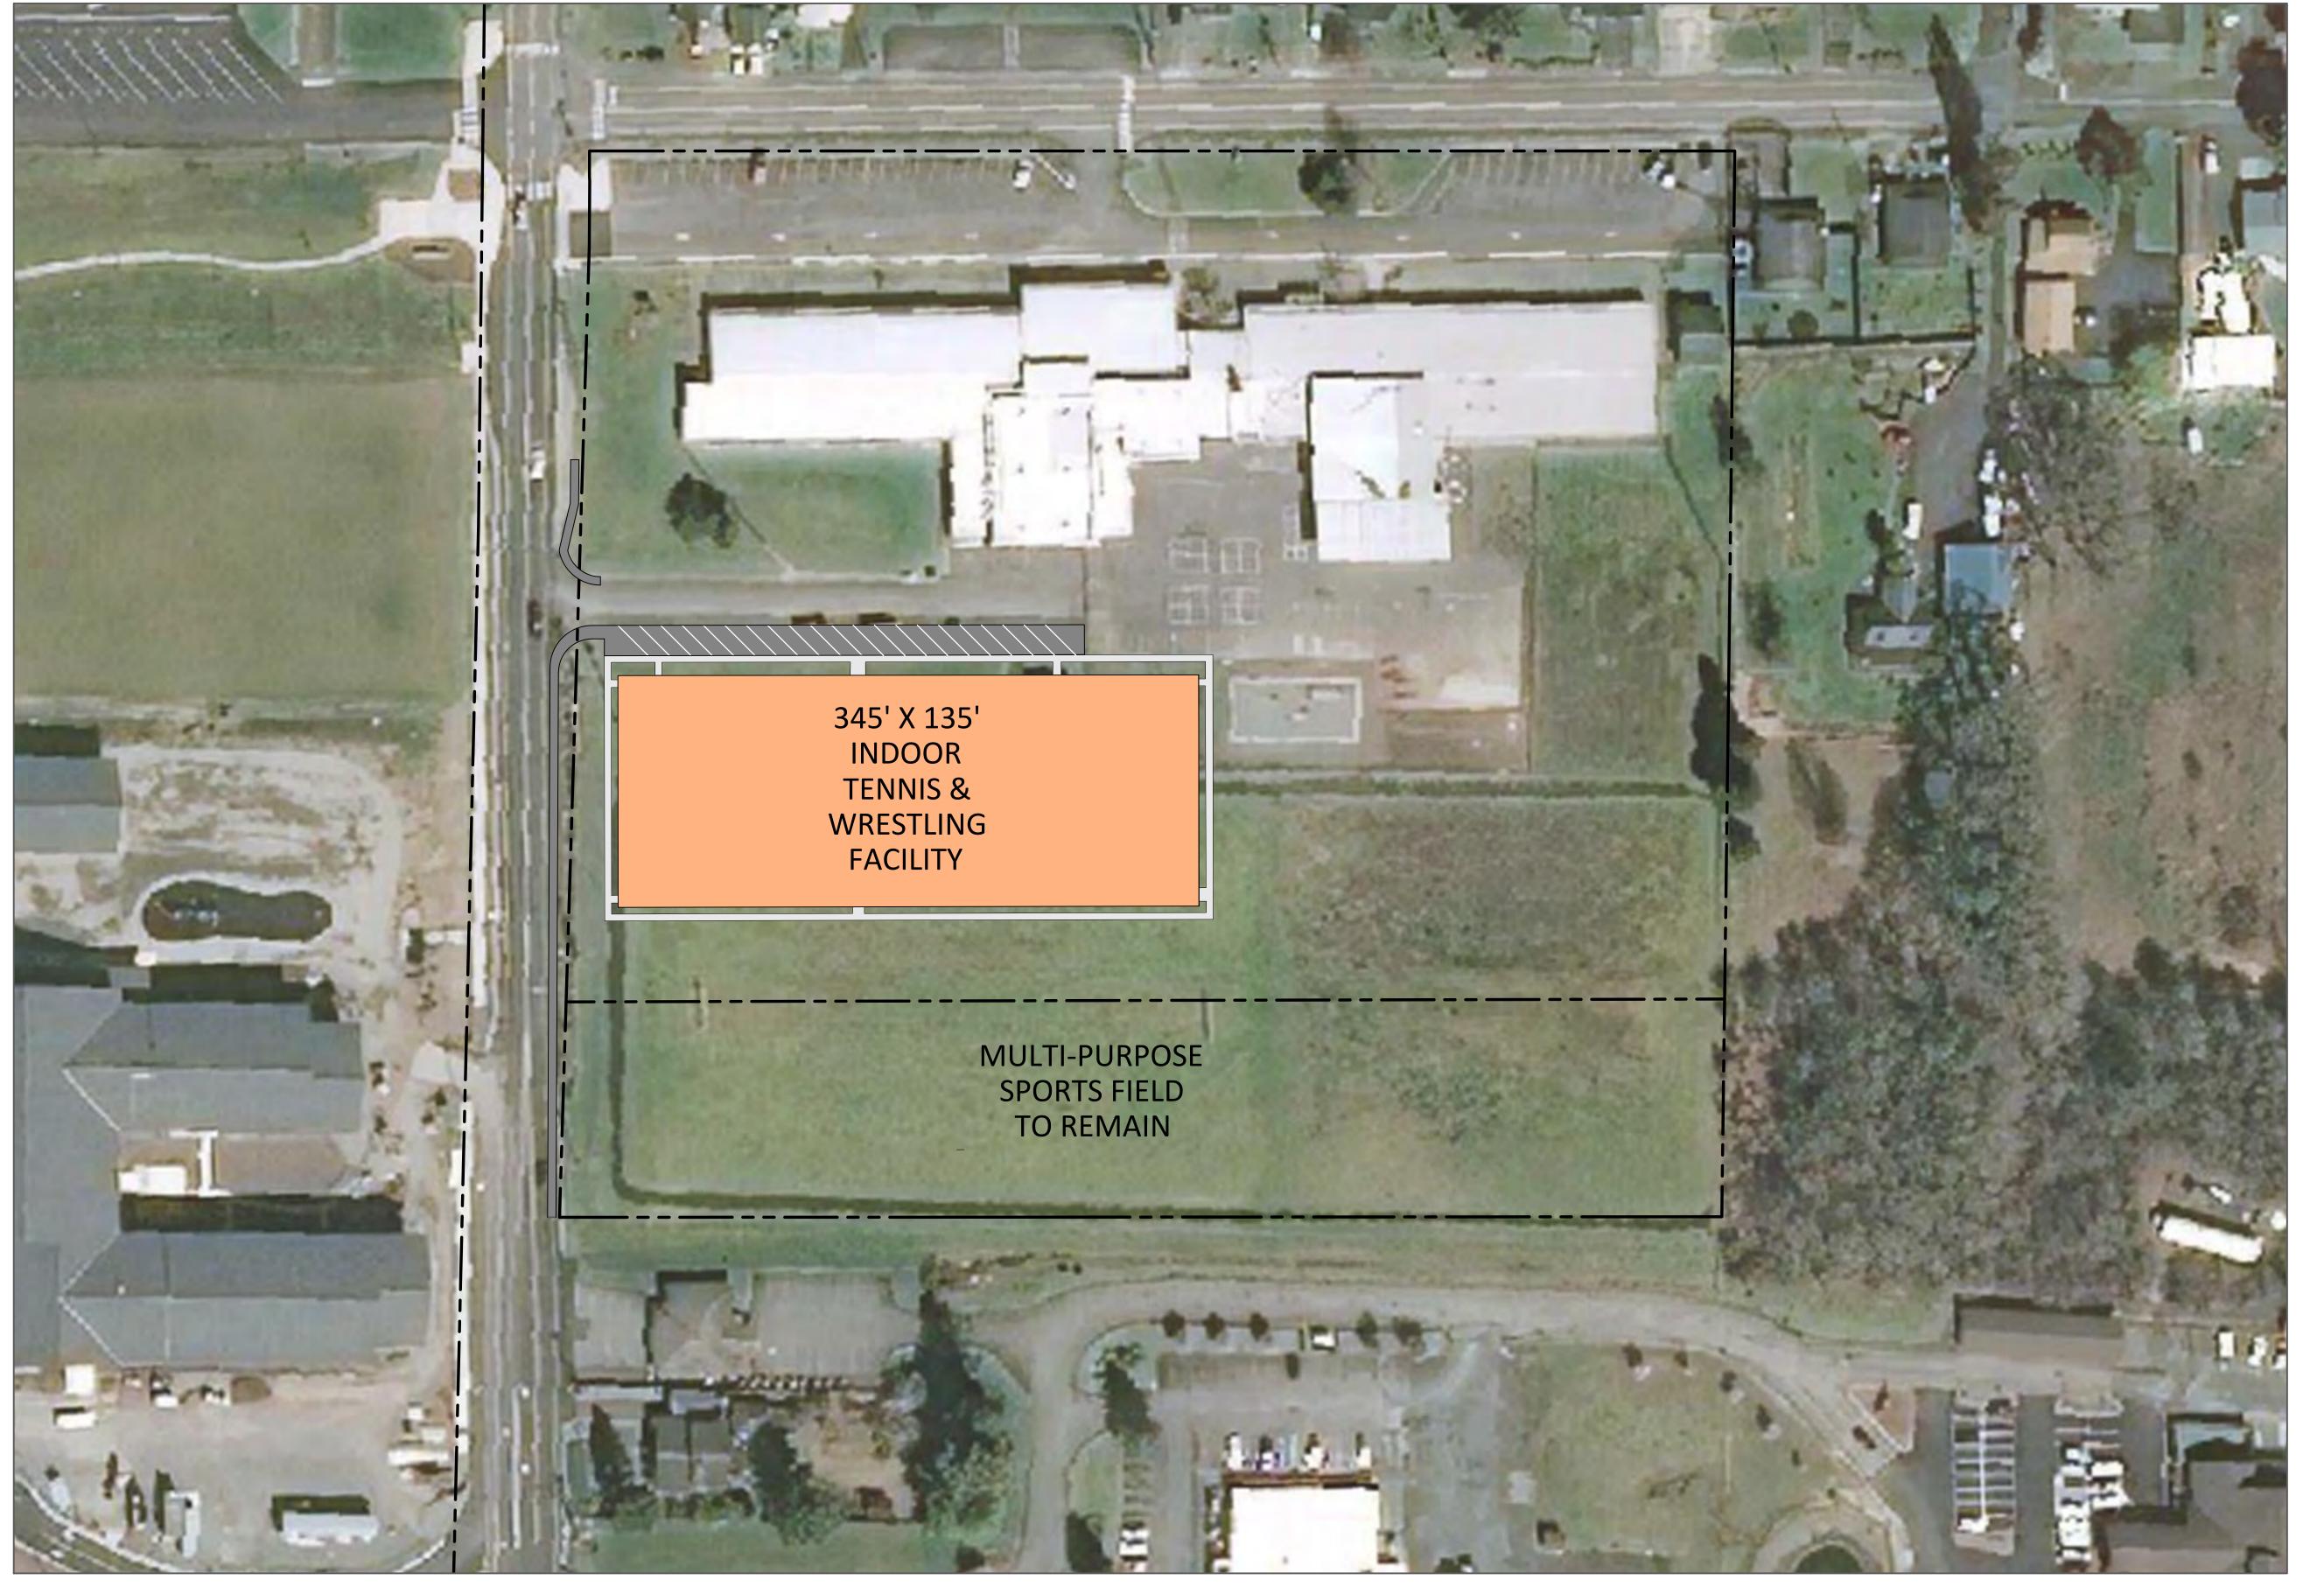

## 9:00 AM AC-23-029; 0 Bishop Road - Chehalis Foundation Indoor Tennis and Wrestling Facility

Applicant Chehalis Foundation proposes to construct new +/- 46,575 sq ft indoor tennis and wrestling facility located at 0 Bishop Road on Lewis County parcels 005604183446 and 005604183421 on a portion of the existing Olympic Elementary School complex. Proposed project will be constructed in the open space, south of the school and near Bishop Road, which currently contains a practice field.

### **Existing Conditions**

The project site is located at 0 Bishop Road on a portion of the existing Olympic Elementary School complex. The proposed project will be constructed in the open space, south of the school and near Bishop Road, which currently contains a practice field.

### **Proposed Development and Zoning**

This project proposes a new +/- 46,575 sq. ft. tension fabric building for use as an indoor tennis and wrestling facility. The site is currently zoned Public/Quasi-Public for Educational use, with the Chehalis School District as the underlying owner of the parcels. The existing access driveway from 20<sup>th</sup>/Bishop Road will be utilized for the project. Based on the proposed use for physical education and school-sponsored sports, the project is an allowable use within the existing zoning of the site.

## Traffic Access and Parking

The existing access driveway from 20<sup>th</sup>/Bishop Road will be utilized by the project. A new on-site parking area containing 19 parking stalls is proposed. Shared parking and school bus access will be provided by the existing Olympic Elementary & Chehalis Middle School parking lots.

# SITE DATA

| · · · · · · · · · · · · · · · · · · · |               |
|---------------------------------------|---------------|
| TPN                                   | 005604183421  |
| PARCEL AREA                           | ± 12.90 ACRES |
| BUILDING SIZE                         | 345' x 135'   |