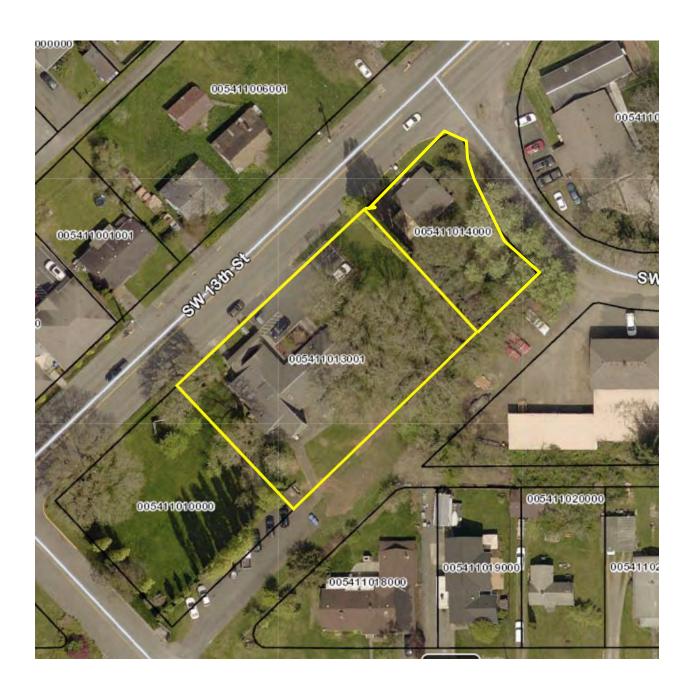

# Vicinity Map for AC-23-030

68 13th Street

**Chehalis Village Square** 

3-story 2,450 square foot mixed use building

## Frontage:

The project site sits between SW 13th Street and SW 14th Street. The project will provide frontage improvement along SW 13<sup>th</sup> street which consists of new sidewalk as shown on the attached plan. The project also proposes to extend SW 14th street to provide additional access/ parking to the existing dental office. The proposal is to extend the road section that was provided during the development of the adjacent child development center, which is 20-ft wide paved with 5-ft sidewalk on one side.