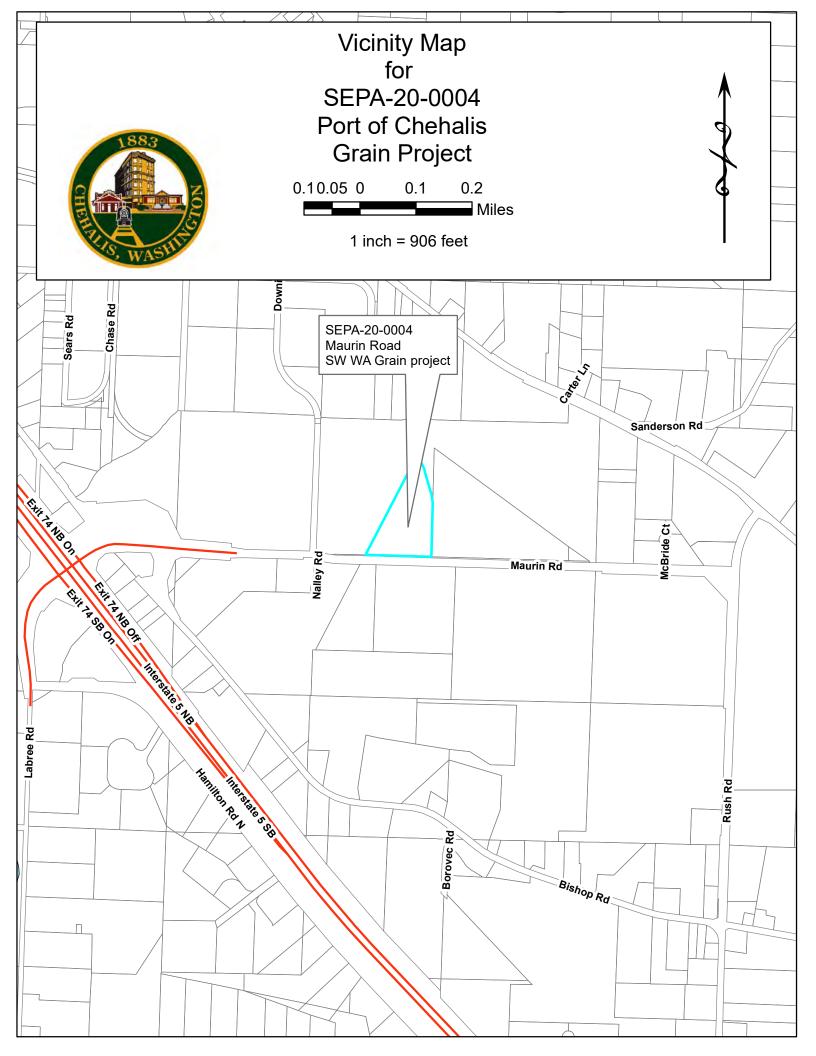

#### b. New land use and building applications for review

- i. <u>UGA-PLAT-20-001 0 Harold Drive 69-Lot Subdivision:</u> Homestreet Development, LLC. is proposing a 69-lot single family homes with 3,031 linear feet of new public roads with sidewalks and landscaping.
- ii. <u>SEPA-20-0004 207 Maurin Road Southwest Washington Grain:</u> Construct Phase 1 through 4 of the Southwest Washington Grain project to include grain storage and loading, associated retail and commercial and management facilities.