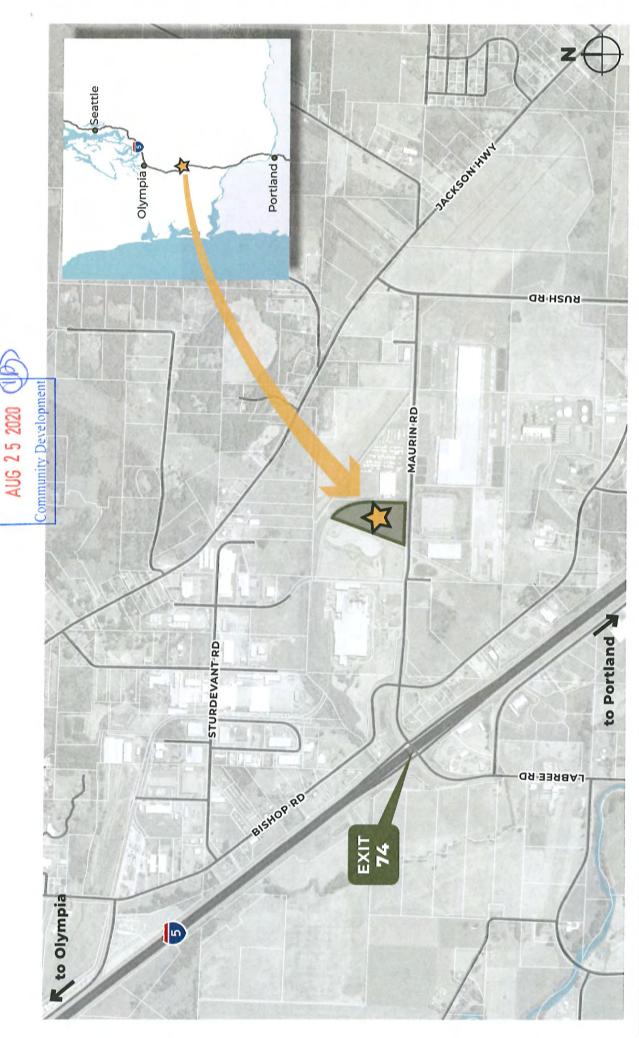

#### b. New land use and building applications for review

- i. <u>UGA-PLAT-20-001 0 Harold Drive 69-Lot Subdivision:</u> Homestreet Development, LLC. is proposing a 69-lot single family homes with 3,031 linear feet of new public roads with sidewalks and landscaping.
- ii. <u>SEPA-20-0004 207 Maurin Road Southwest Washington Grain:</u> Construct Phase 1 through 4 of the Southwest Washington Grain project to include grain storage and loading, associated retail and commercial and management facilities.