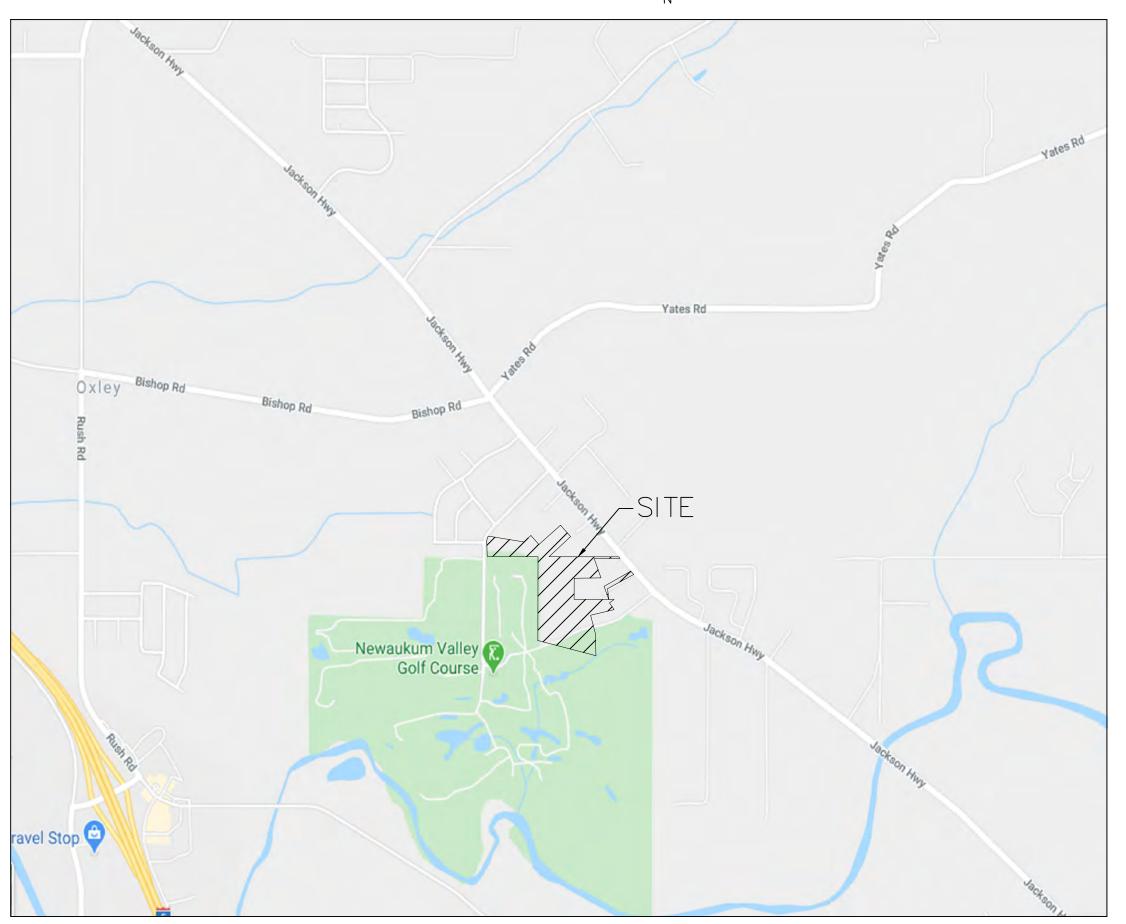

#### I. Meeting Agenda for Action Items

- a. Pre-Application Conference
  - i. <u>AC-20-009 0 Jackson Highway Residential Subdivision & Retail Shops:</u> Newaukum Ventures, LLC. Is proposing to build 90-100 dwelling units near the frontage of the golf course. The development intends to provide a mix of sing-family homes, duplex, and 4-plex lots with a small amount of commercial buildings.

# **NEWAUKUM GOLF CONCEPT**

SECTION 13 TOWNSHIP 13N RANGE 02W PT NW4 SW4 W CHEHALIS, WASHINGTON

# DRAWING CONTENTS:

CO.1 — CIVIL COVER SHEET C1.1 — CONCEPTUAL SITE PLAN