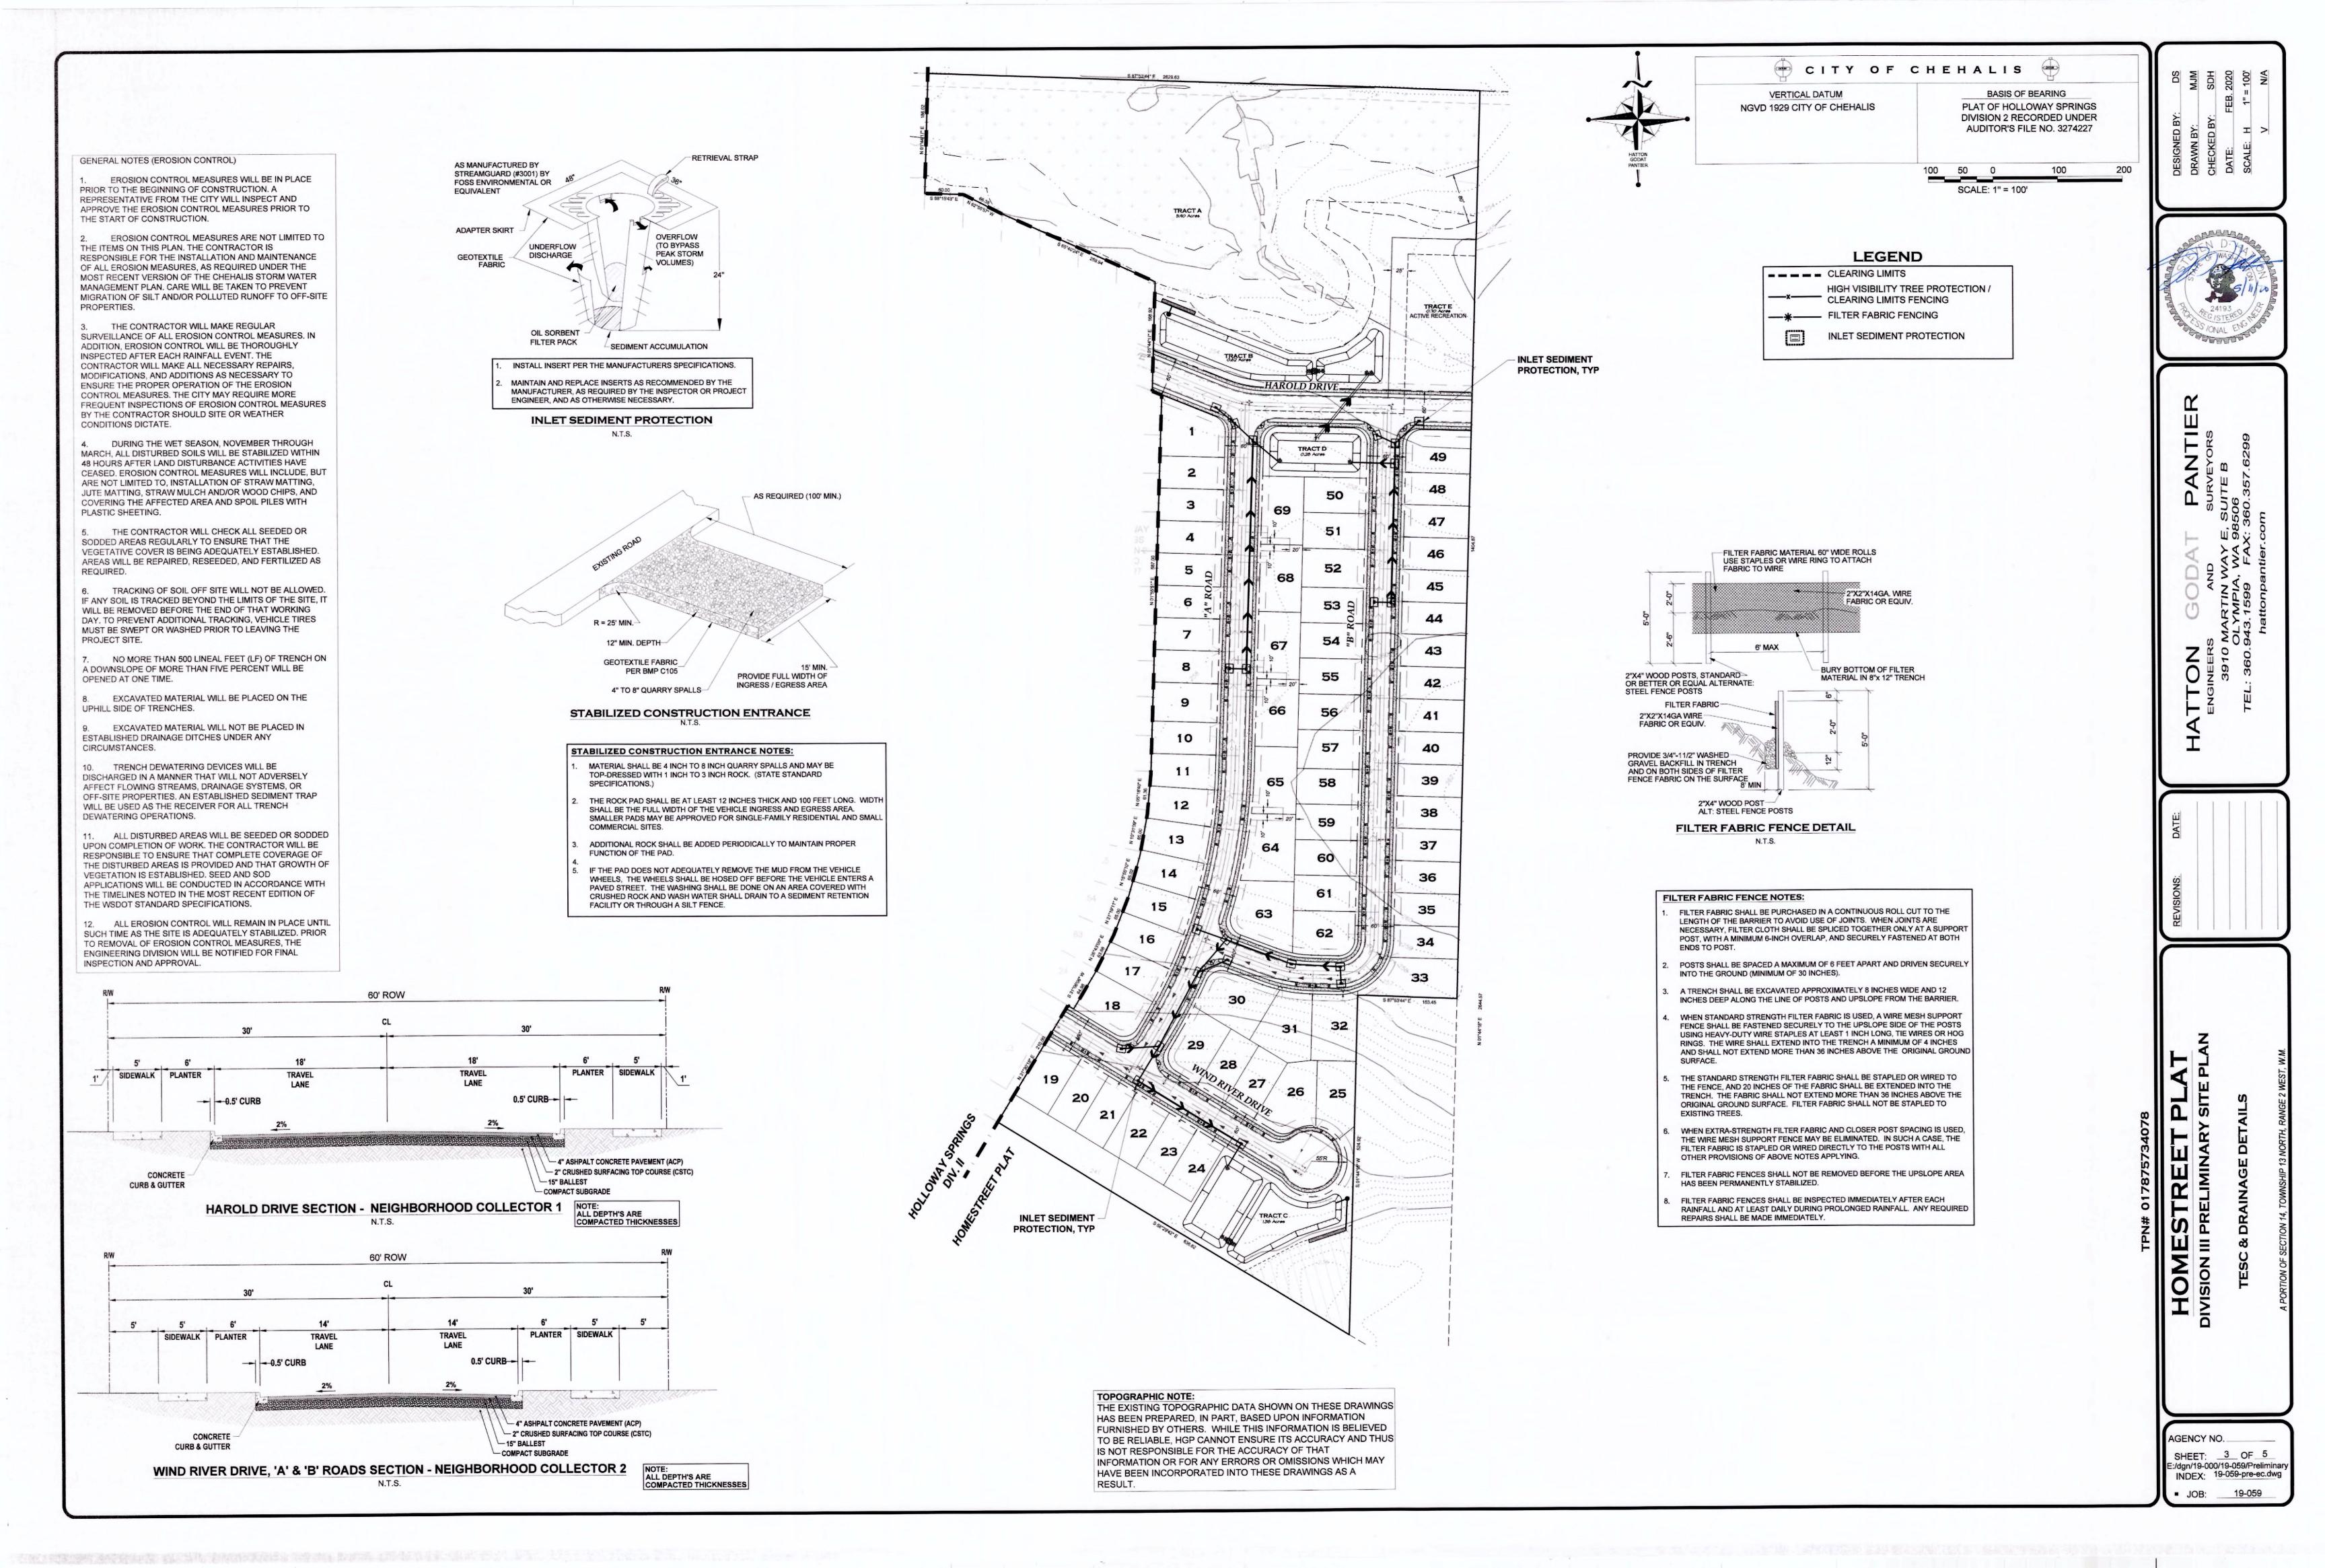

#### b. New land use and building applications for review

- i. <u>UGA-PLAT-20-001 0 Harold Drive 69-Lot Subdivision:</u> Homestreet Development, LLC. is proposing a 69-lot single family homes with 3,031 linear feet of new public roads with sidewalks and landscaping.
- ii. <u>SEPA-20-0004 207 Maurin Road Southwest Washington Grain:</u> Construct Phase 1 through 4 of the Southwest Washington Grain project to include grain storage and loading, associated retail and commercial and management facilities.