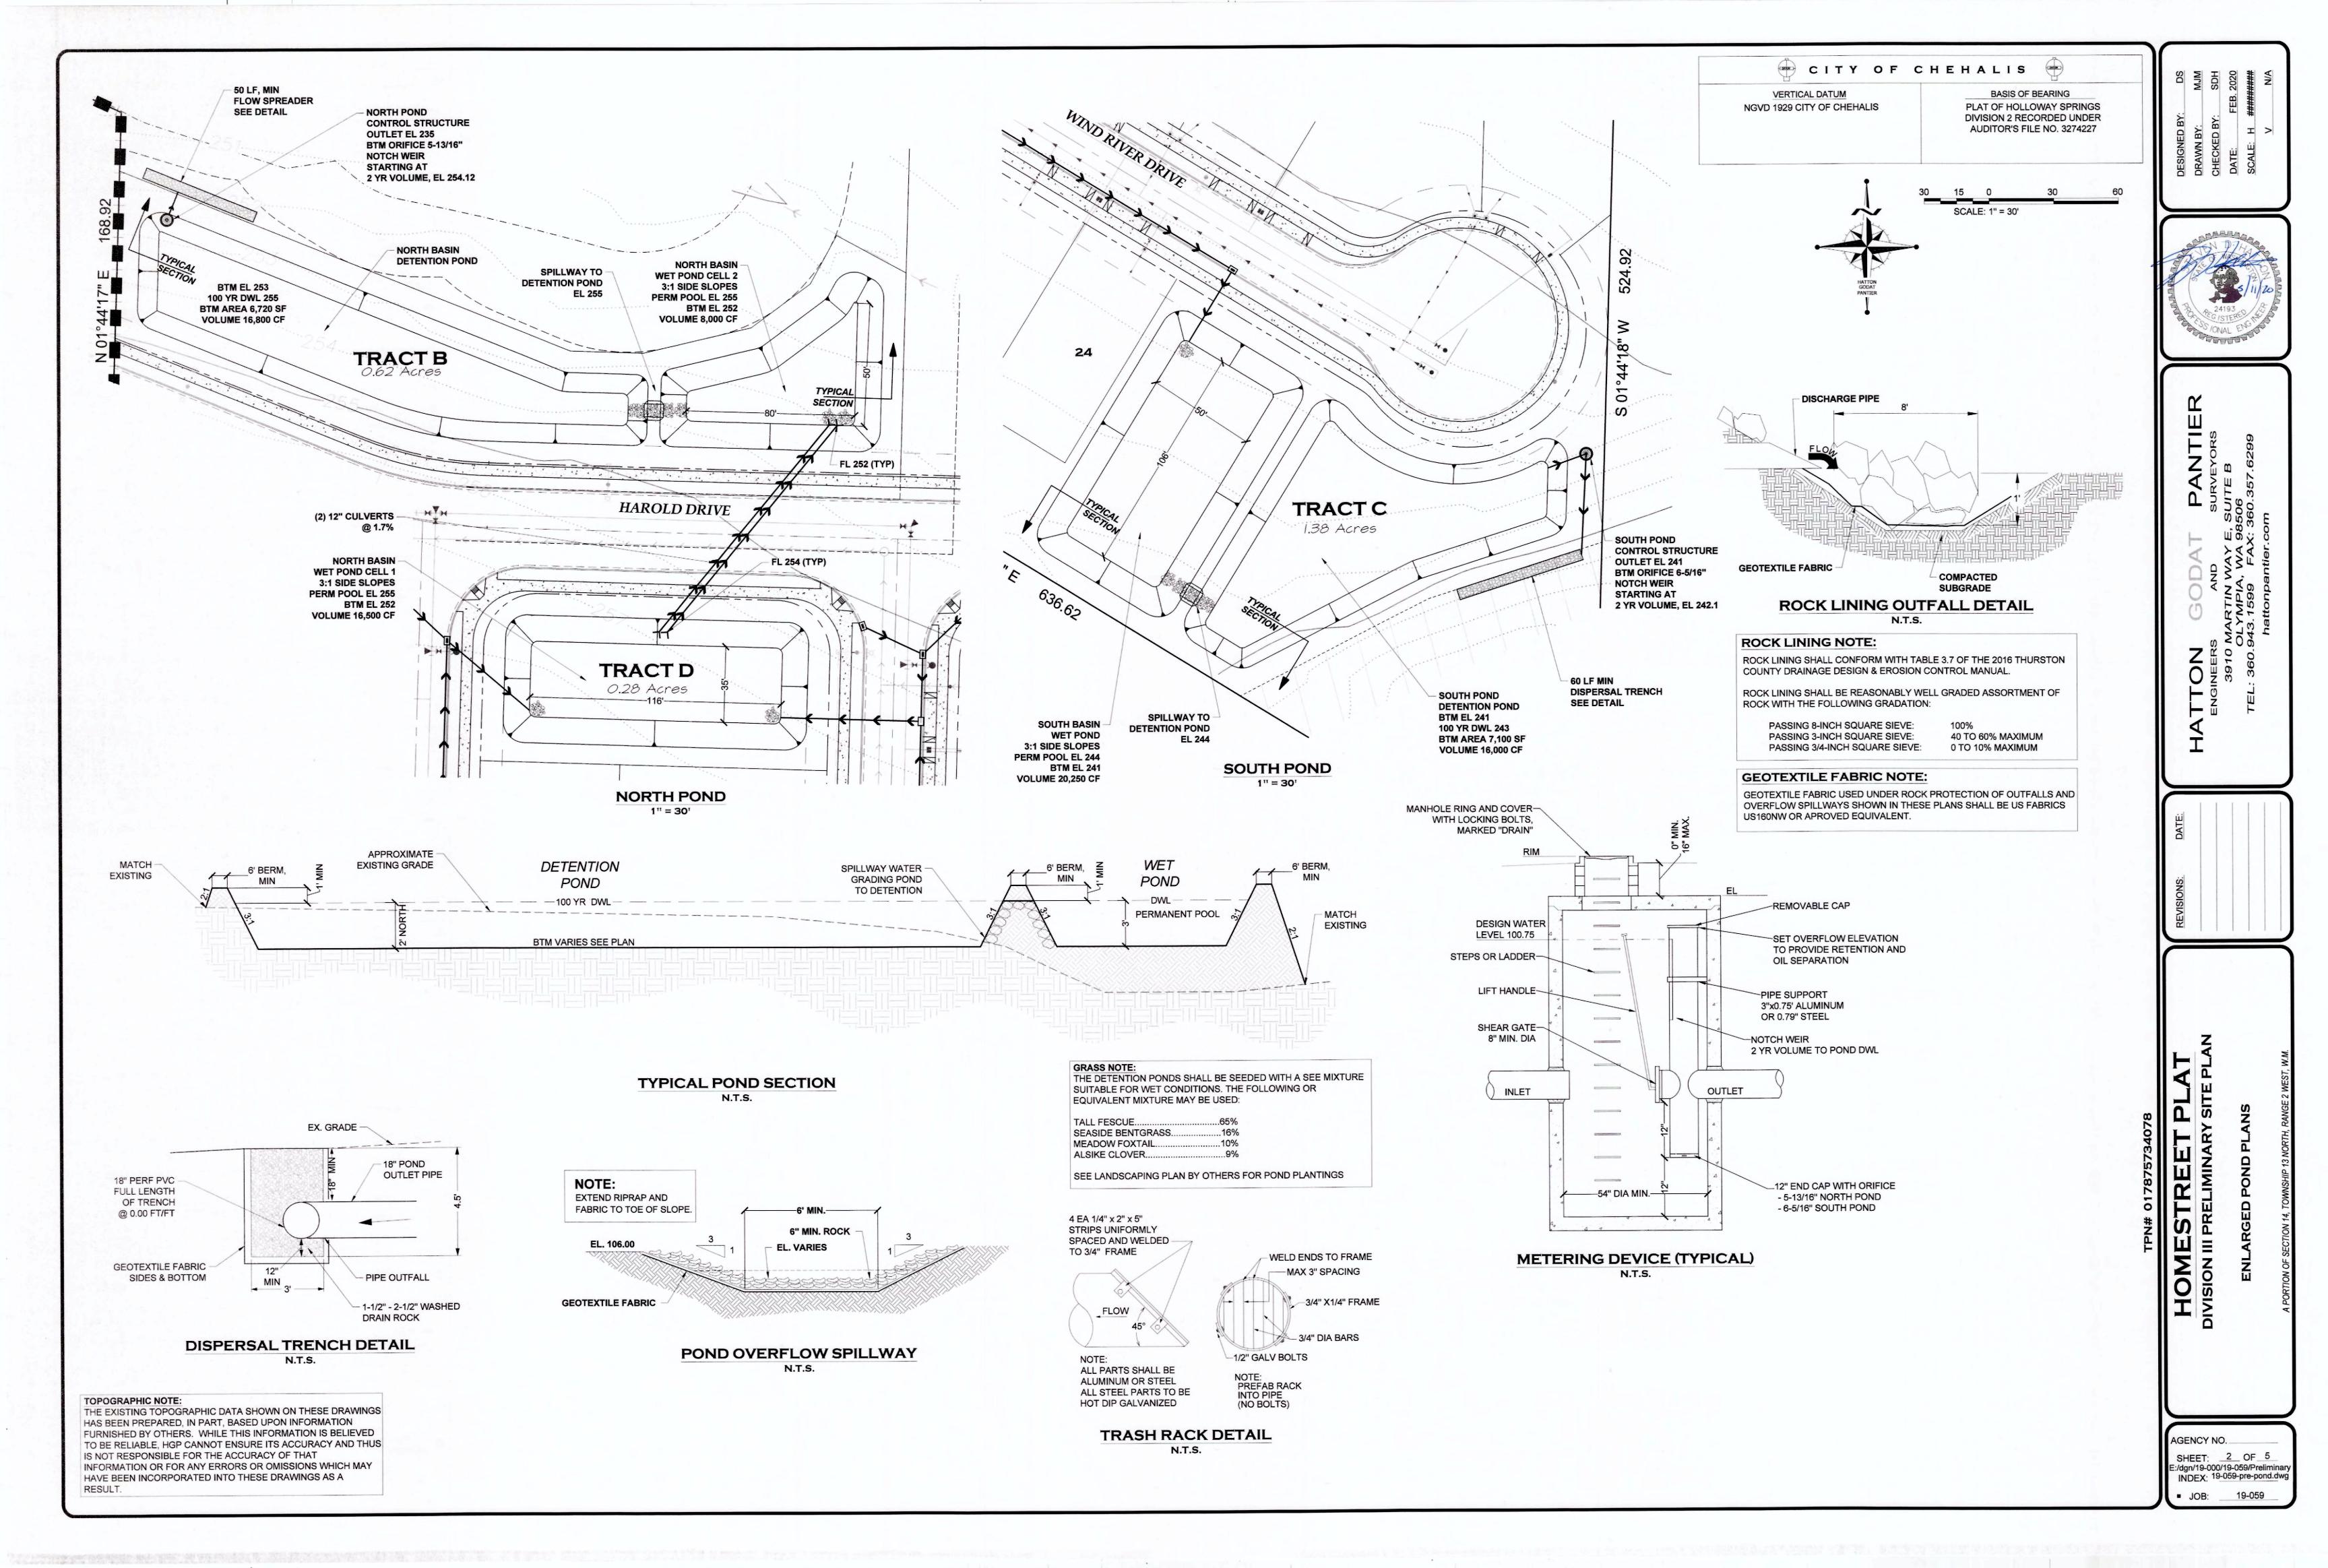

#### b. New land use and building applications for review

- i. <u>UGA-PLAT-20-001 0 Harold Drive 69-Lot Subdivision:</u> Homestreet Development, LLC. is proposing a 69-lot single family homes with 3,031 linear feet of new public roads with sidewalks and landscaping.
- ii. <u>SEPA-20-0004 207 Maurin Road Southwest Washington Grain:</u> Construct Phase 1 through 4 of the Southwest Washington Grain project to include grain storage and loading, associated retail and commercial and management facilities.