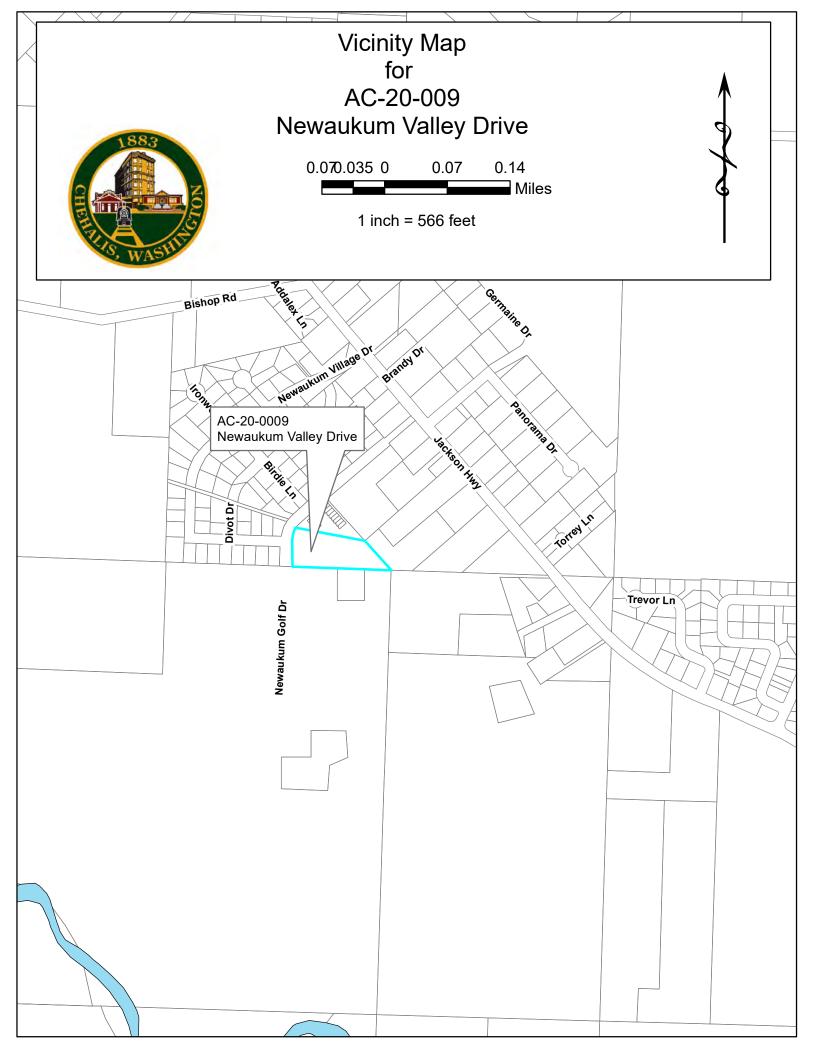

# VICINITY MAP

#### I. Meeting Agenda for Action Items

- a. Pre-Application Conference
  - i. <u>AC-20-009 0 Jackson Highway Residential Subdivision & Retail Shops:</u> Newaukum Ventures, LLC. Is proposing to build 90-100 dwelling units near the frontage of the golf course. The development intends to provide a mix of sing-family homes, duplex, and 4-plex lots with a small amount of commercial buildings.