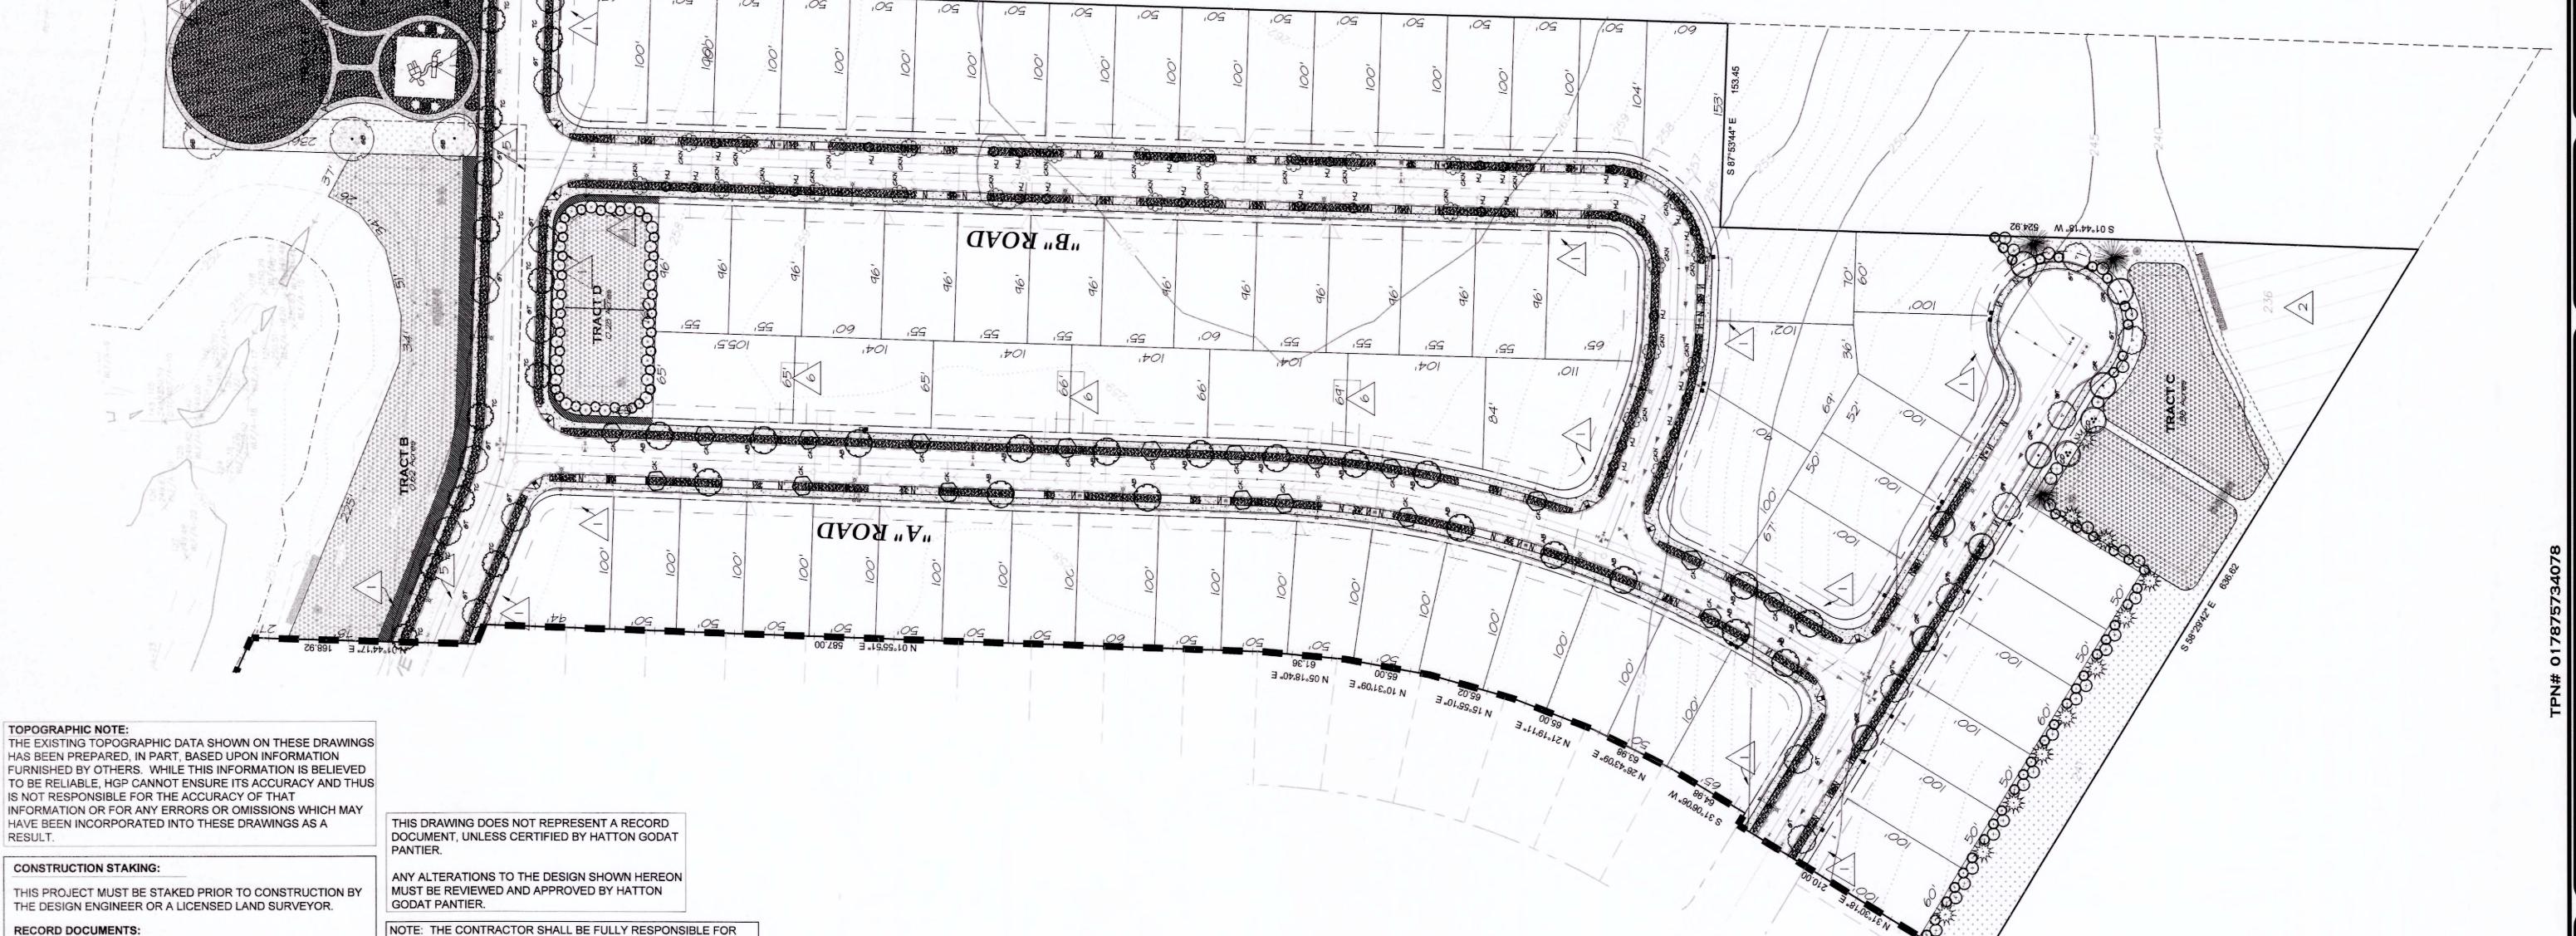

#### b. New land use and building applications for review

- i. <u>UGA-PLAT-20-001 0 Harold Drive 69-Lot Subdivision:</u> Homestreet Development, LLC. is proposing a 69-lot single family homes with 3,031 linear feet of new public roads with sidewalks and landscaping.
- ii. <u>SEPA-20-0004 207 Maurin Road Southwest Washington Grain:</u> Construct Phase 1 through 4 of the Southwest Washington Grain project to include grain storage and loading, associated retail and commercial and management facilities.