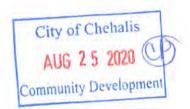

#### b. New land use and building applications for review

- i. <u>UGA-PLAT-20-001 0 Harold Drive 69-Lot Subdivision:</u> Homestreet Development, LLC. is proposing a 69-lot single family homes with 3,031 linear feet of new public roads with sidewalks and landscaping.
- ii. <u>SEPA-20-0004 207 Maurin Road Southwest Washington Grain:</u> Construct Phase 1 through 4 of the Southwest Washington Grain project to include grain storage and loading, associated retail and commercial and management facilities.