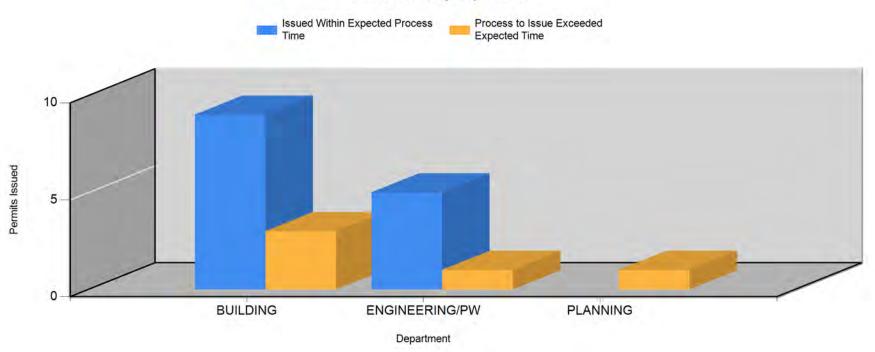

### **Issued Permits By Department**

### **Permits Issued by Department**

### **Average Process Time**

| Department | Permit Type       | Expected Process Time | Number<br>Submitted | Number<br>Issued | Mean Time<br>to Issue | Standard<br>Deviation | Average<br>Cycles | Issued<br>Within | Issued<br>Over |
|------------|-------------------|-----------------------|---------------------|------------------|-----------------------|-----------------------|-------------------|------------------|----------------|
| BUILDING   | BU-<br>COMMERCIAL | Same Day              | 2                   | 4                | 22 Days               | 22.03 Days            | 1                 | 1                | 3              |
|            | BU-RESIDENTIAL    | Same Day              | 2                   | 5                | Same Day              | 0 Days                | 1                 | 5                | 0              |
|            | DEMOLITION        | 60 Days               | 0                   | 1                | 17 Days               | 0 Days                | 1                 | 1                | 0              |
|            | MECHANICAL        | 60 Days               | 0                   | 1                | Same Day              | 0 Days                | 1                 | 1                | 0              |

### ALL DEPARTMENTS ALL PERMIT TYPES SUBMITTED OR ISSUED BETWEEN 08/27/2020 AND 09/04/2020

| BUILDING           | SIGN                                    | 60 Days  | 0 | 1 | Same Day | 0 Days     | 1 | 1 | 0 |
|--------------------|-----------------------------------------|----------|---|---|----------|------------|---|---|---|
|                    | SPECIAL EVENT<br>PERMIT                 | Same Day | 1 | 0 | Same Day | 0 Days     | 1 | 0 | 0 |
|                    | UGA-<br>RESIDENTIAL                     | Same Day | 1 | 0 | Same Day | 0 Days     | 1 | 0 | 0 |
|                    | UGA-<br>RESIDENTIAL<br>(NEW)            | Same Day | 2 | 0 | Same Day | 0 Days     | 1 | 0 | 0 |
| ENGINEERING/P<br>W | ENGINEERING /<br>UTILITY<br>CONNECTIONS | 60 Days  | 1 | 0 | Same Day | 0 Days     | 1 | 0 | 0 |
|                    | RIGHT-OF-WAY<br>(CONSTRUCTION<br>)      | 60 Days  | 3 | 6 | 25 Days  | 31.21 Days | 1 | 5 | 1 |
|                    | RIGHT-OF-WAY<br>(OCCUPANCY)             | 60 Days  | 3 | 0 | Same Day | 0 Days     | 1 | 0 | 0 |
| PLANNING           | APPLICANT<br>CONFERENCE                 | 28 Days  | 1 | 0 | Same Day | 0 Days     | 1 | 0 | 0 |
|                    | UGA-SEPA                                | 120 Days | 0 | 1 | 527 Days | 0 Days     | 1 | 0 | 1 |