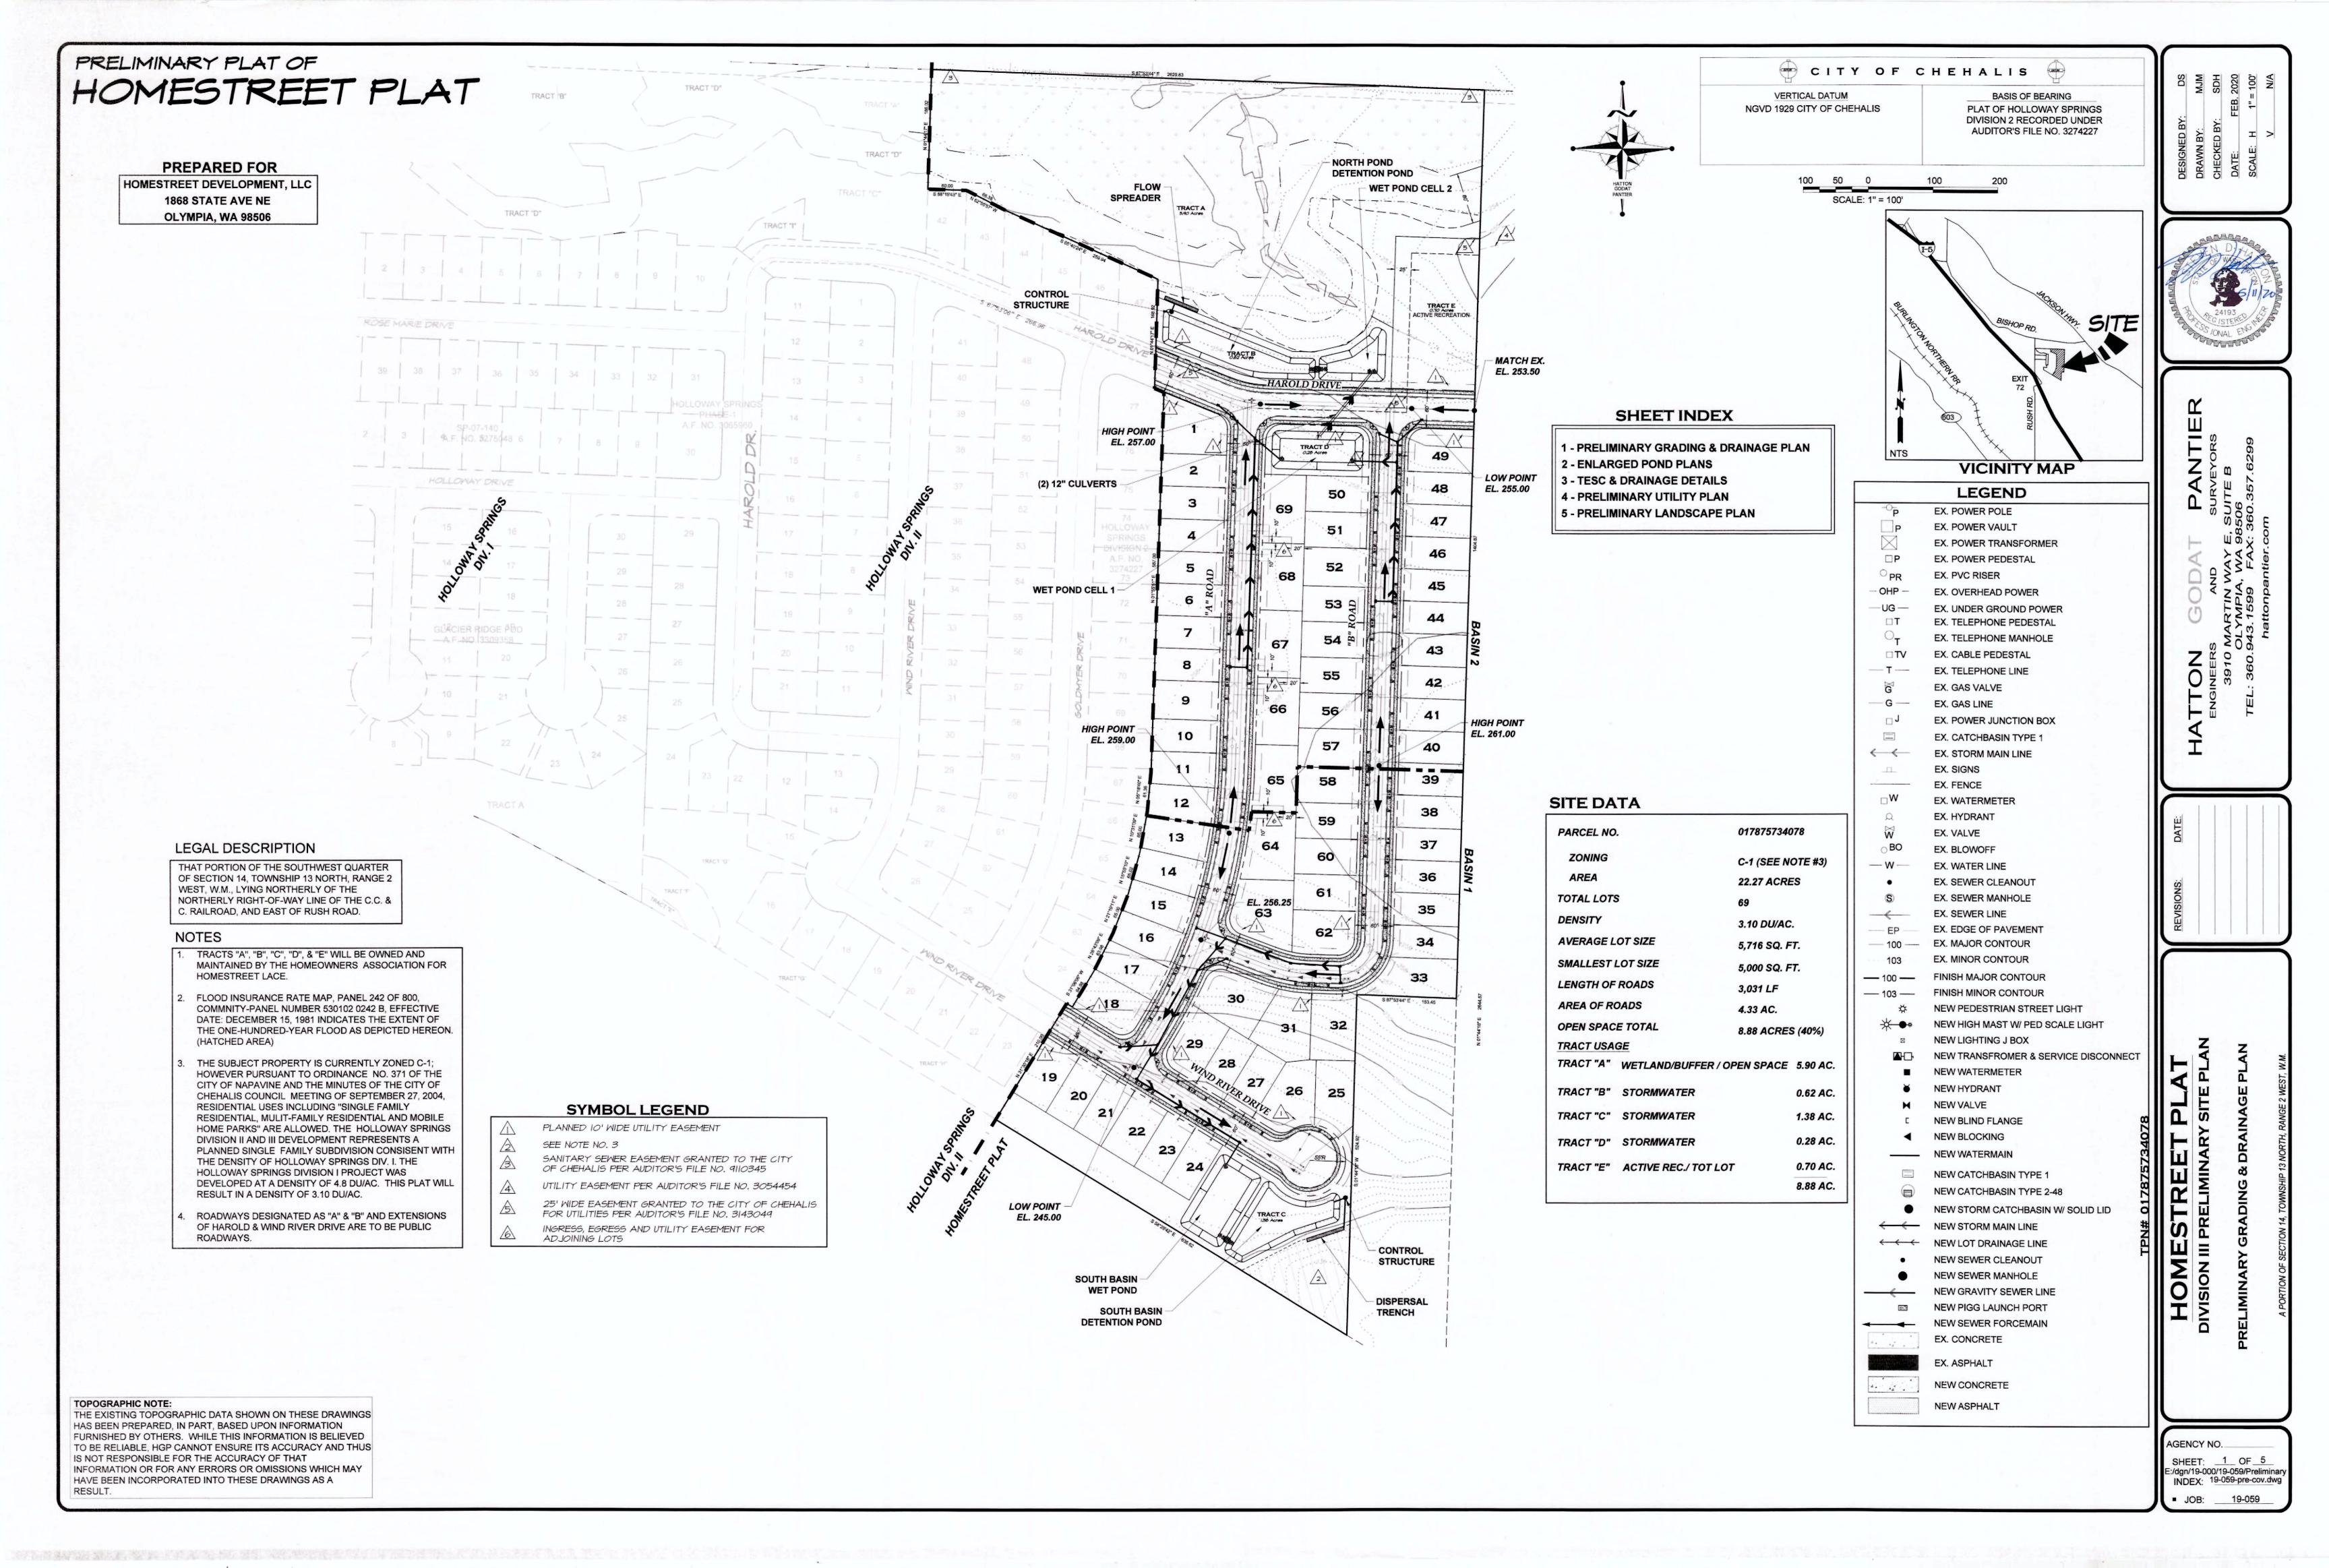

#### b. New land use and building applications for review

- i. <u>UGA-PLAT-20-001 0 Harold Drive 69-Lot Subdivision:</u> Homestreet Development, LLC. is proposing a 69-lot single family homes with 3,031 linear feet of new public roads with sidewalks and landscaping.
- ii. <u>SEPA-20-0004 207 Maurin Road Southwest Washington Grain:</u> Construct Phase 1 through 4 of the Southwest Washington Grain project to include grain storage and loading, associated retail and commercial and management facilities.

ZONING (CITY): RDD-5 & UGA

LOTS: 5 EXISTING

SITE SOILS: LACAMAS SILT LOAM & SCAMMAN & SALKUM

CENTRALIA, WA 98531

& REED SILTY CLAY LOAM

WATER: TBD

SANITARY SEWER: TBD

GRADING: TBD± CY FILL TBD± CY CUT