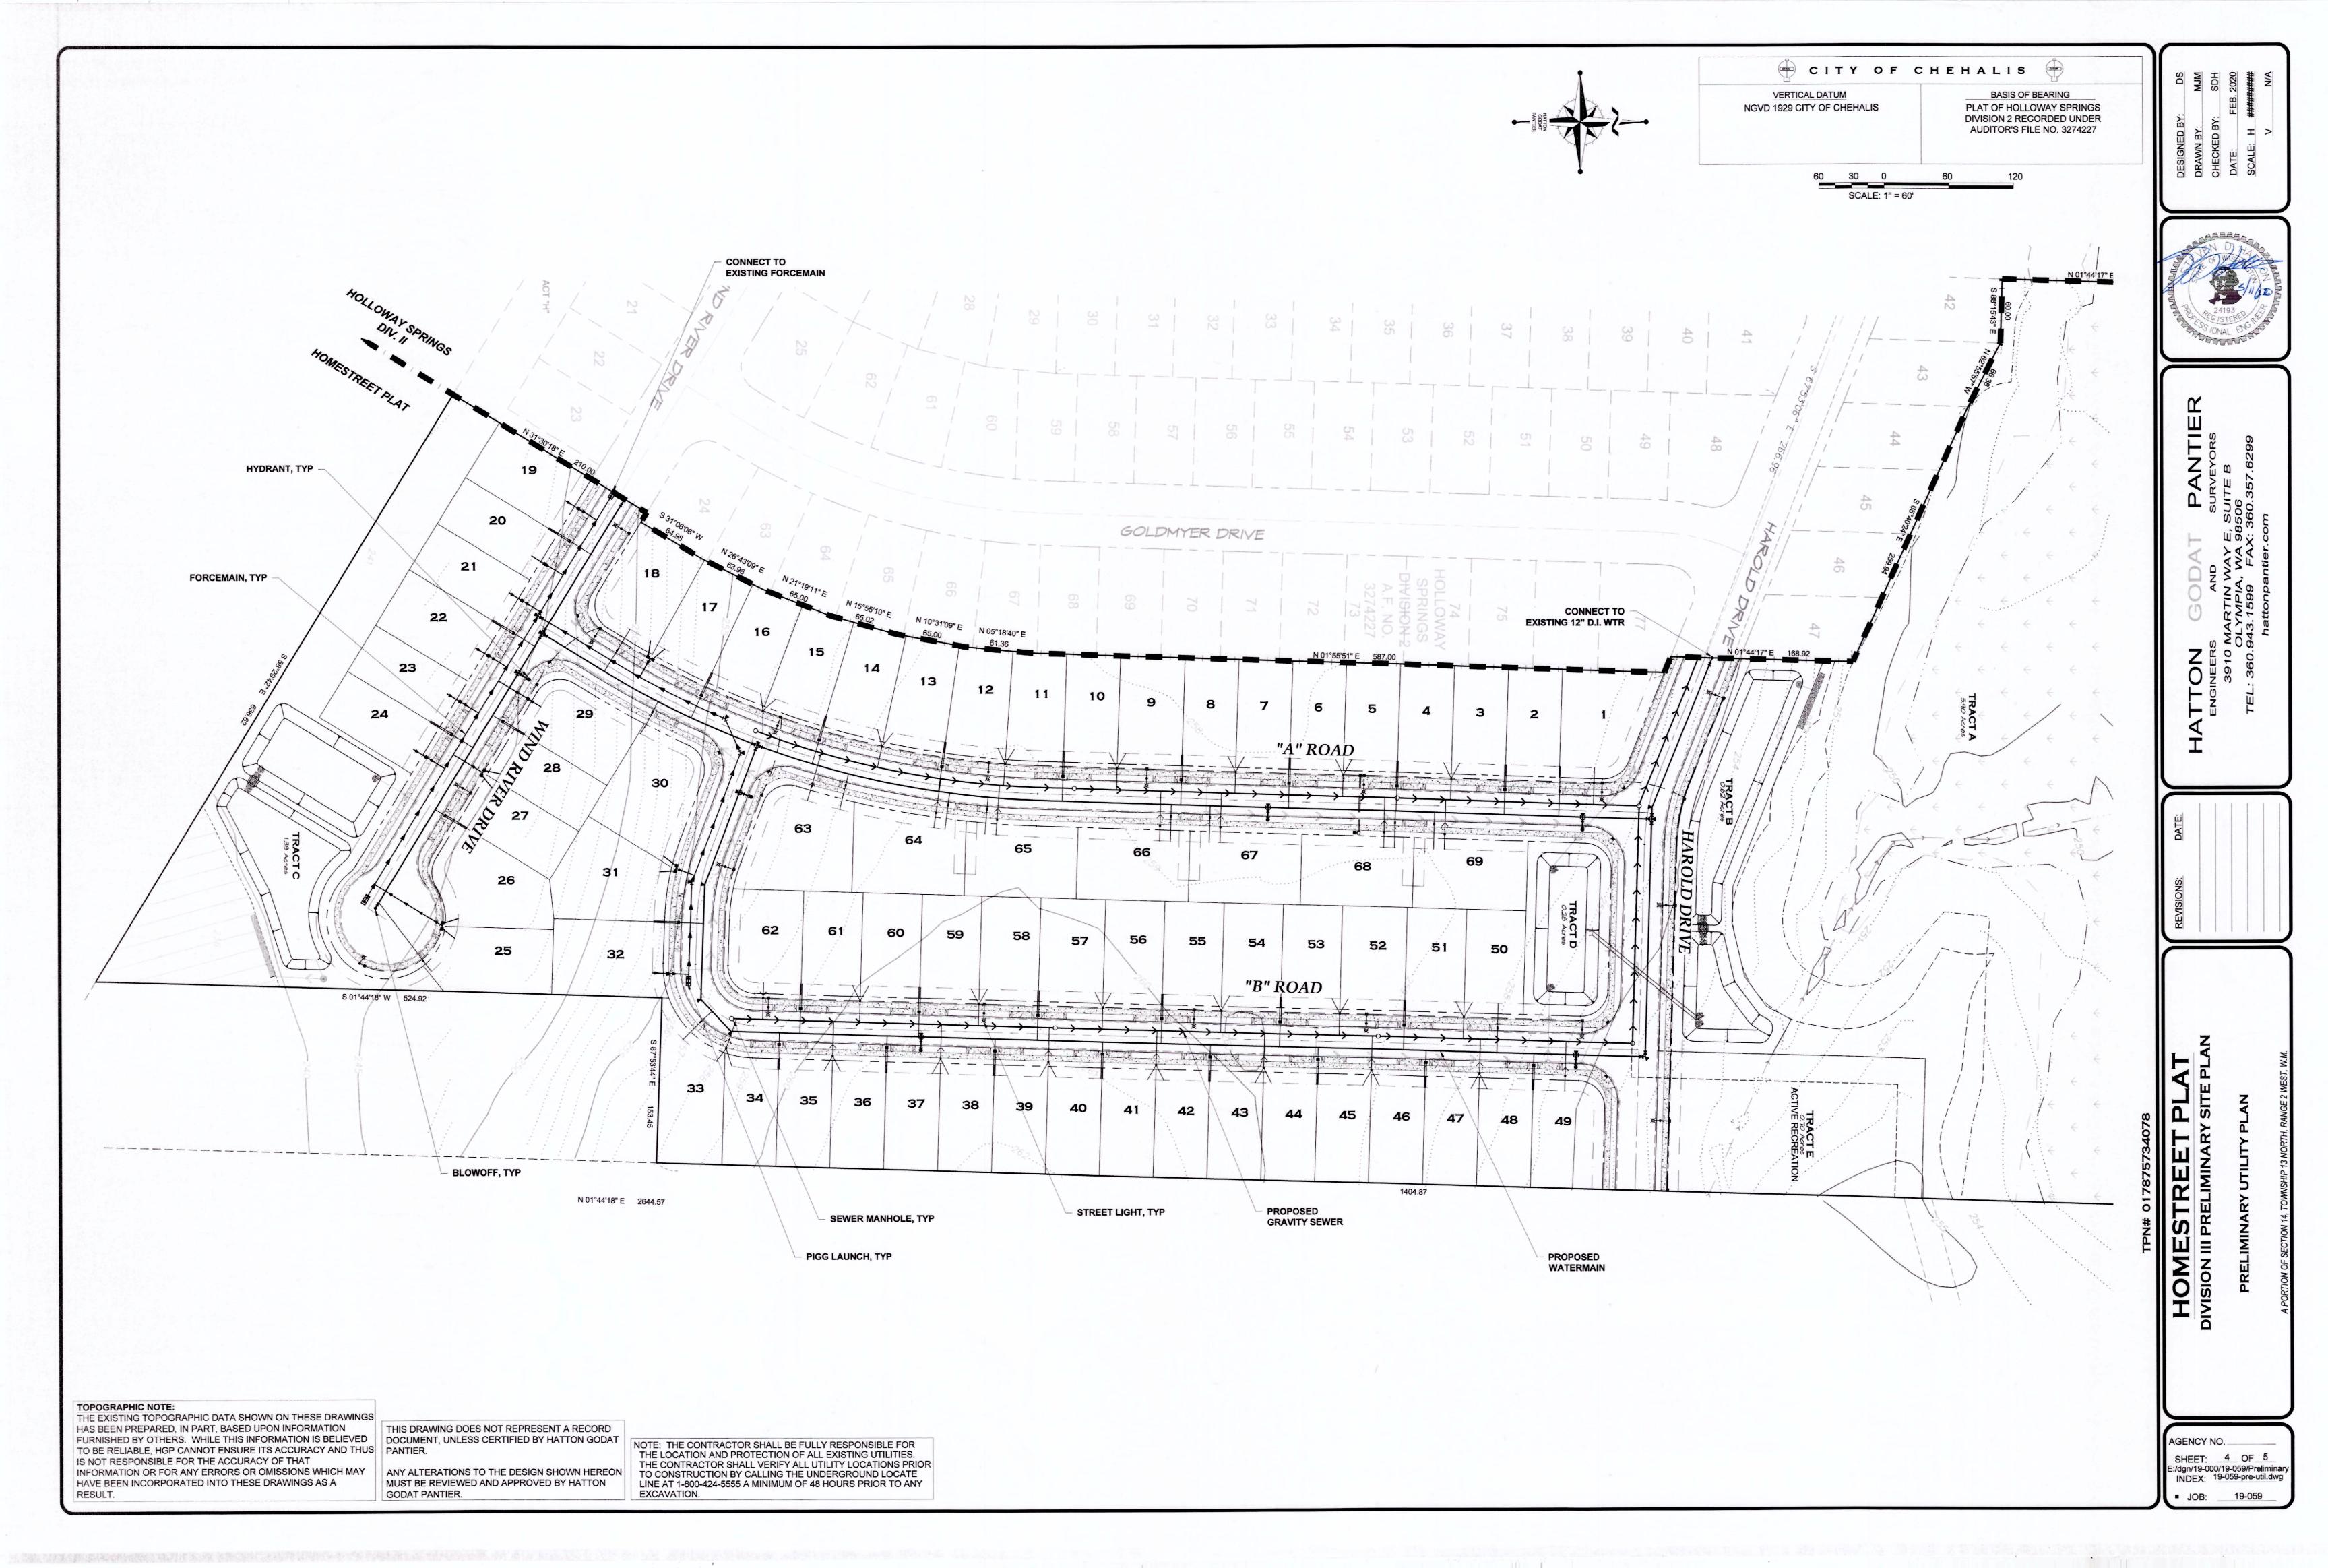

#### b. New land use and building applications for review

- i. <u>UGA-PLAT-20-001 0 Harold Drive 69-Lot Subdivision:</u> Homestreet Development, LLC. is proposing a 69-lot single family homes with 3,031 linear feet of new public roads with sidewalks and landscaping.
- ii. <u>SEPA-20-0004 207 Maurin Road Southwest Washington Grain:</u> Construct Phase 1 through 4 of the Southwest Washington Grain project to include grain storage and loading, associated retail and commercial and management facilities.