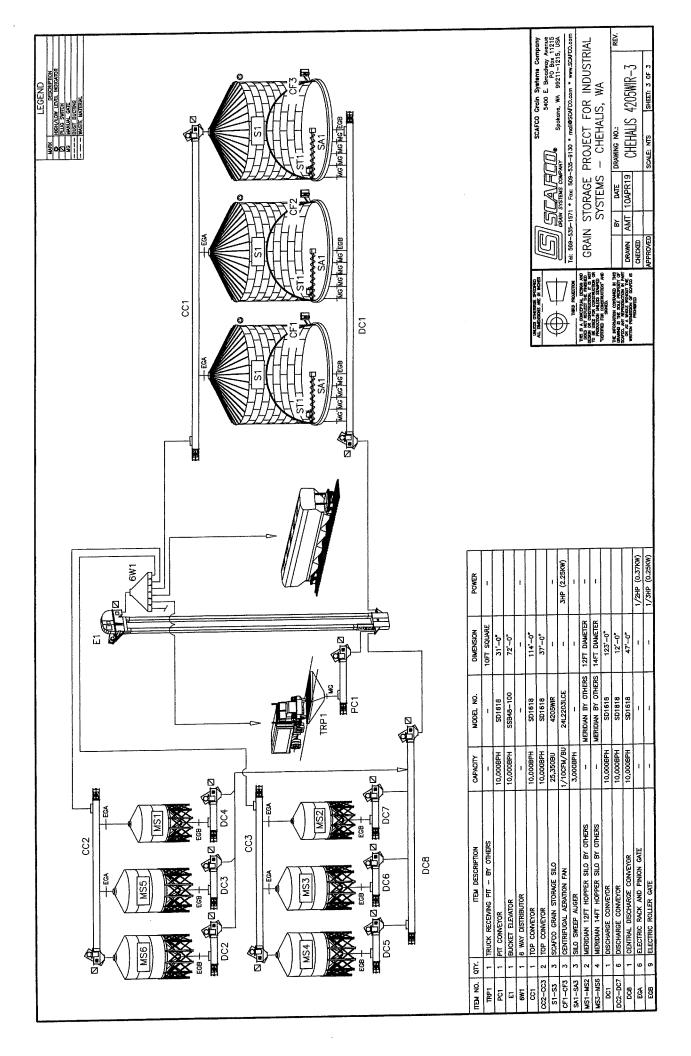

#### b. New land use and building applications for review

- i. <u>UGA-PLAT-20-001 0 Harold Drive 69-Lot Subdivision:</u> Homestreet Development, LLC. is proposing a 69-lot single family homes with 3,031 linear feet of new public roads with sidewalks and landscaping.
- ii. <u>SEPA-20-0004 207 Maurin Road Southwest Washington Grain:</u> Construct Phase 1 through 4 of the Southwest Washington Grain project to include grain storage and loading, associated retail and commercial and management facilities.

City of Chehalis

IIM 09'98+8 ITM 05,53+8 IIM £2,2£+2/12 IM 28.03+412 TIM MATCHLINE STA 8+50

J Site Plan

|   |           | SISTEMS | 180. 9          | K. 509-534-1743<br>Kr. 509-534-8873 |
|---|-----------|---------|-----------------|-------------------------------------|
| 0 | WEB-      | Cheha   | Chehalis Valley | ev                                  |
|   |           | 9       | Grain           | ,                                   |
|   |           | Cheh    | Chehalis, W     | A                                   |
| - | WIC TITLE |         |                 |                                     |
|   |           | N       | Site Plan       |                                     |
|   |           | Gra     | Grain Facility  |                                     |
| 4 |           | 1 80,   | 61/20/19        | <u>y</u> -                          |
| R | DP.       | a mgo   | 00              | 100ax                               |