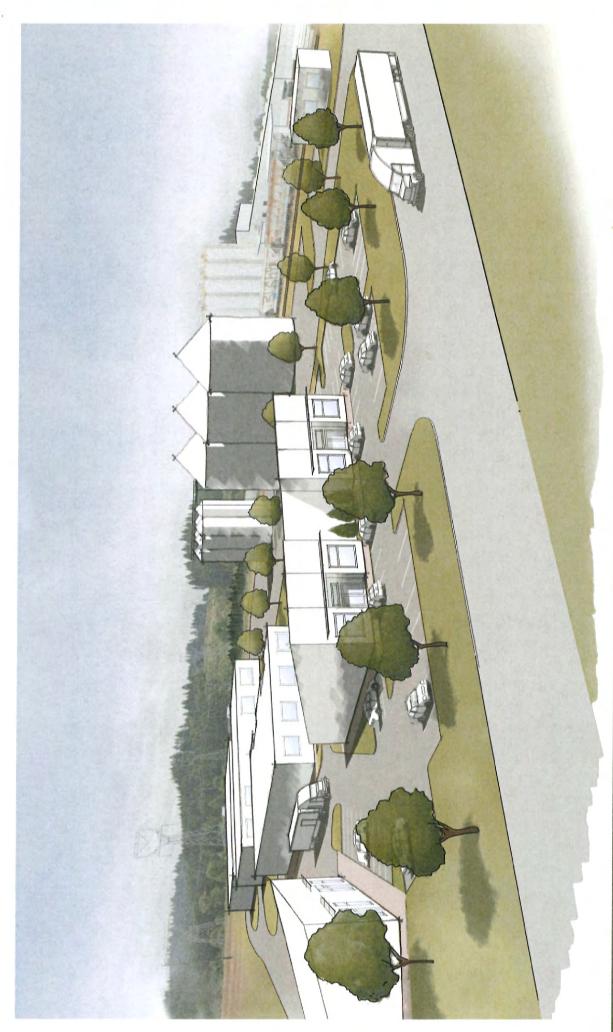

#### I. Meeting Agenda for Action Items

- a. Pre-Application Conference
  - i. <u>AC-20-009 0 Jackson Highway Residential Subdivision & Retail Shops:</u> Newaukum Ventures, LLC. Is proposing to build 90-100 dwelling units near the frontage of the golf course. The development intends to provide a mix of sing-family homes, duplex, and 4-plex lots with a small amount of commercial buildings.

#### b. New land use and building applications for review

- i. <u>UGA-PLAT-20-001 0 Harold Drive 69-Lot Subdivision:</u> Homestreet Development, LLC. is proposing a 69-lot single family homes with 3,031 linear feet of new public roads with sidewalks and landscaping.
- ii. <u>SEPA-20-0004 207 Maurin Road Southwest Washington Grain:</u> Construct Phase 1 through 4 of the Southwest Washington Grain project to include grain storage and loading, associated retail and commercial and management facilities.