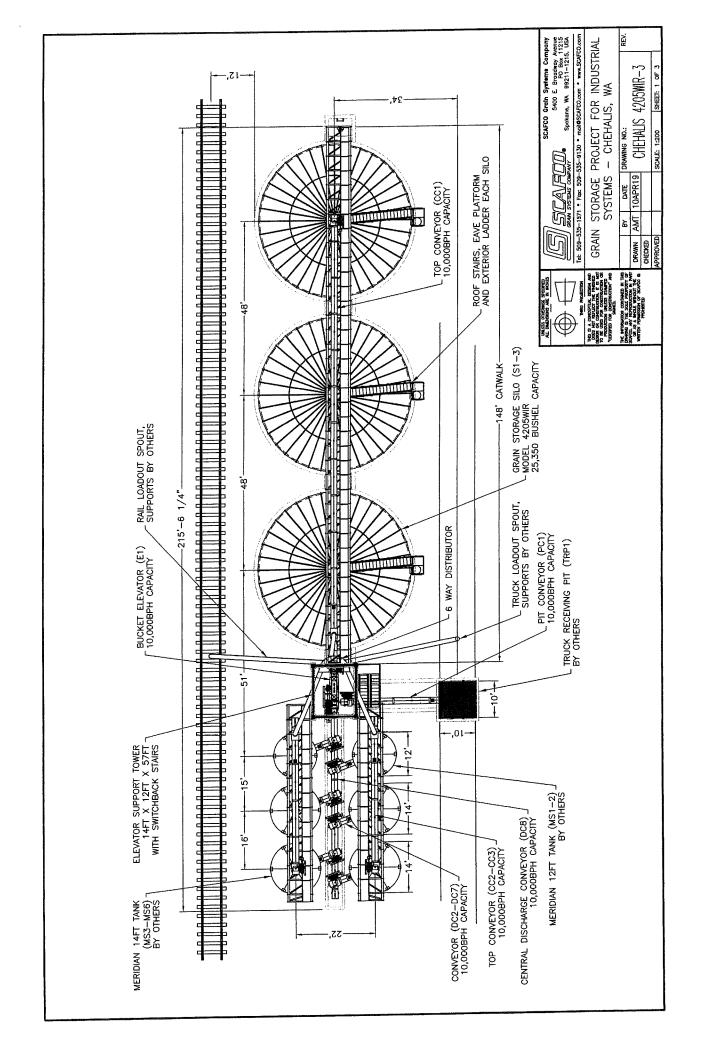

#### b. New land use and building applications for review

- i. <u>UGA-PLAT-20-001 0 Harold Drive 69-Lot Subdivision:</u> Homestreet Development, LLC. is proposing a 69-lot single family homes with 3,031 linear feet of new public roads with sidewalks and landscaping.
- ii. <u>SEPA-20-0004 207 Maurin Road Southwest Washington Grain:</u> Construct Phase 1 through 4 of the Southwest Washington Grain project to include grain storage and loading, associated retail and commercial and management facilities.

City of Chehalis

IIM 09'98+8 ITM 05,53+8 IIM £2,2£+2/12 IM 28.03+412 TIM MATCHLINE STA 8+50

J Site Plan

|   |           | SISTEMS | 180. 9          | K. 509-534-1743<br>Kr. 509-534-8873 |
|---|-----------|---------|-----------------|-------------------------------------|
| 0 | WEB-      | Cheha   | Chehalis Valley | ev                                  |
|   |           | 9       | Grain           | ,                                   |
|   |           | Cheh    | Chehalis, W     | A                                   |
| - | WIC TITLE |         |                 |                                     |
|   |           | N       | Site Plan       |                                     |
|   |           | Gra     | Grain Facility  |                                     |
| 4 |           | 1 80,   | 61/20/19        | <u>y</u> -                          |
| R | DP.       | a mgo   | 00              | 100ax                               |