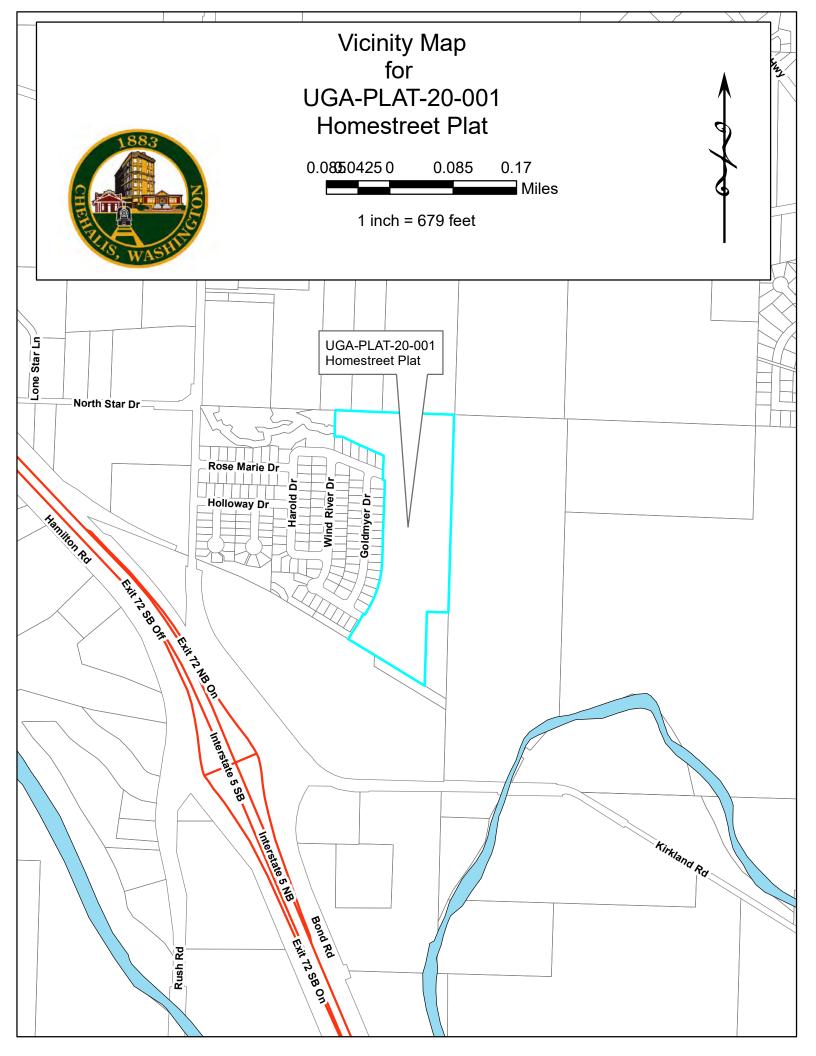

#### b. New land use and building applications for review

- i. <u>UGA-PLAT-20-001 0 Harold Drive 69-Lot Subdivision:</u> Homestreet Development, LLC. is proposing a 69-lot single family homes with 3,031 linear feet of new public roads with sidewalks and landscaping.
- ii. <u>SEPA-20-0004 207 Maurin Road Southwest Washington Grain:</u> Construct Phase 1 through 4 of the Southwest Washington Grain project to include grain storage and loading, associated retail and commercial and management facilities.

# VICINITY MAP