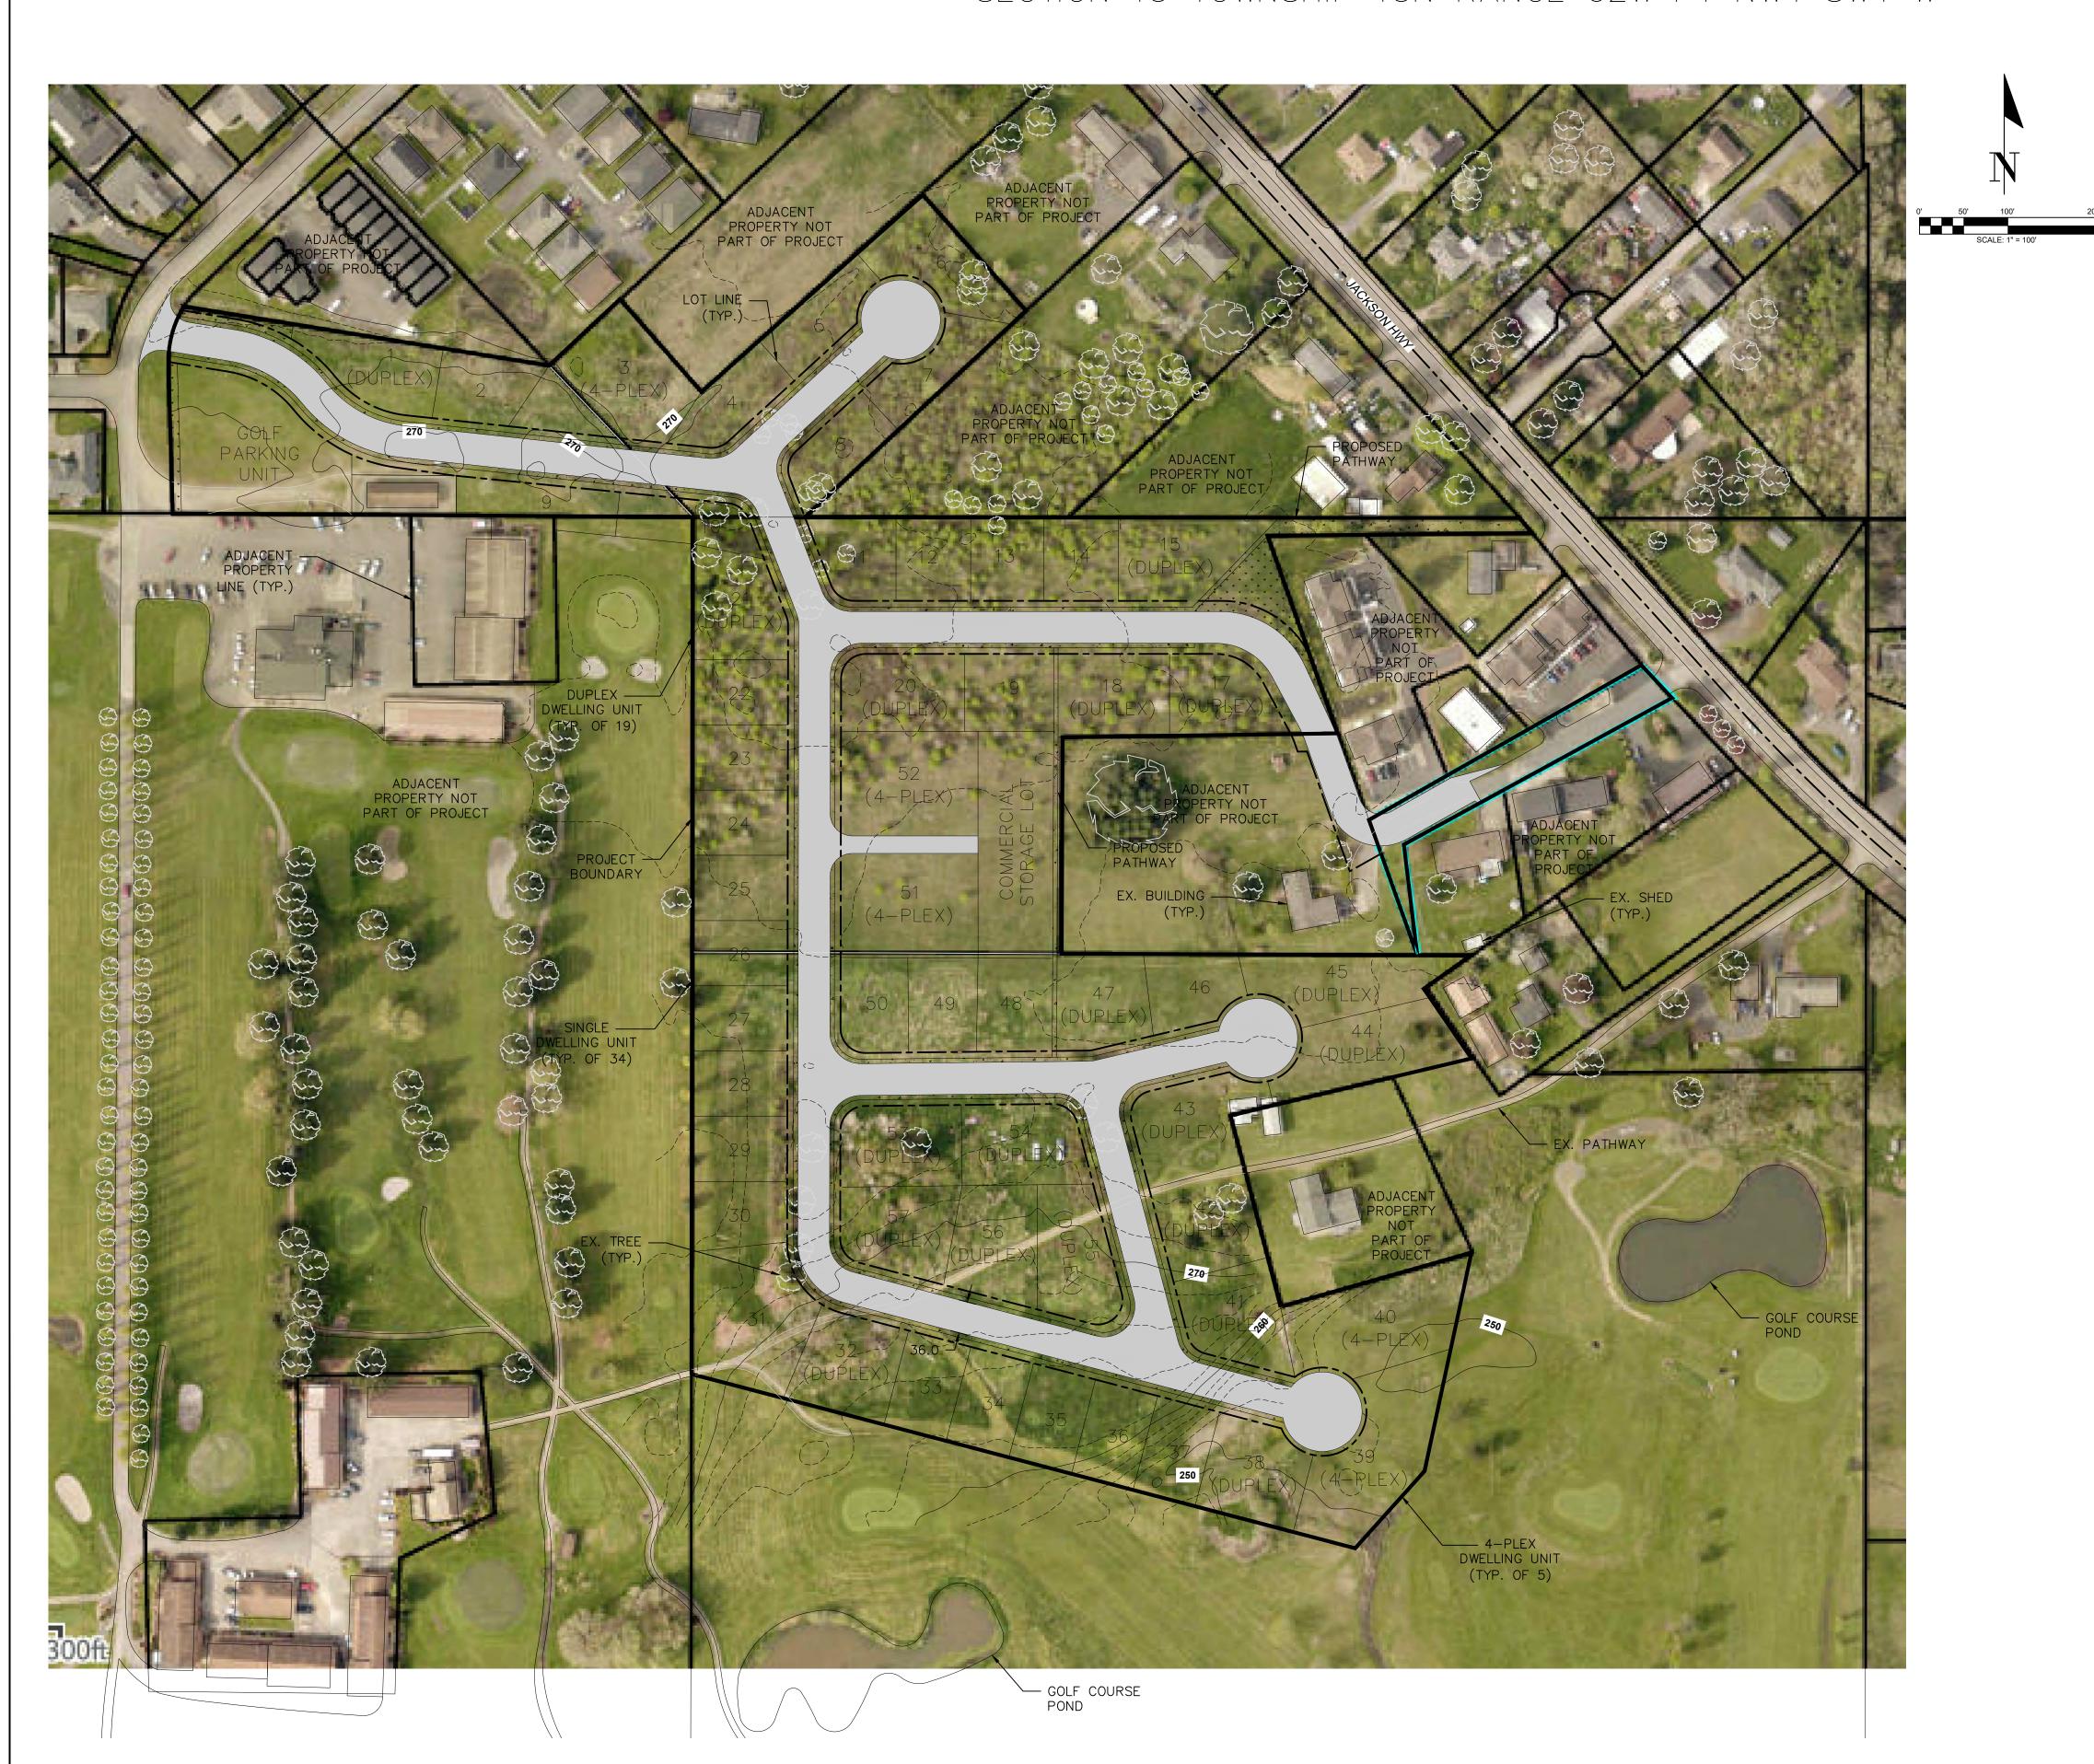

#### I. Meeting Agenda for Action Items

- a. Pre-Application Conference
  - i. <u>AC-20-009 0 Jackson Highway Residential Subdivision & Retail Shops:</u> Newaukum Ventures, LLC. Is proposing to build 90-100 dwelling units near the frontage of the golf course. The development intends to provide a mix of sing-family homes, duplex, and 4-plex lots with a small amount of commercial buildings.

# **NEWAUKUM GOLF CONCEPT**

SECTION 13 TOWNSHIP 13N RANGE 02W PT NW4 SW4 W CHEHALIS, WASHINGTON

# DRAWING CONTENTS:

CO.1 — CIVIL COVER SHEET C1.1 — CONCEPTUAL SITE PLAN