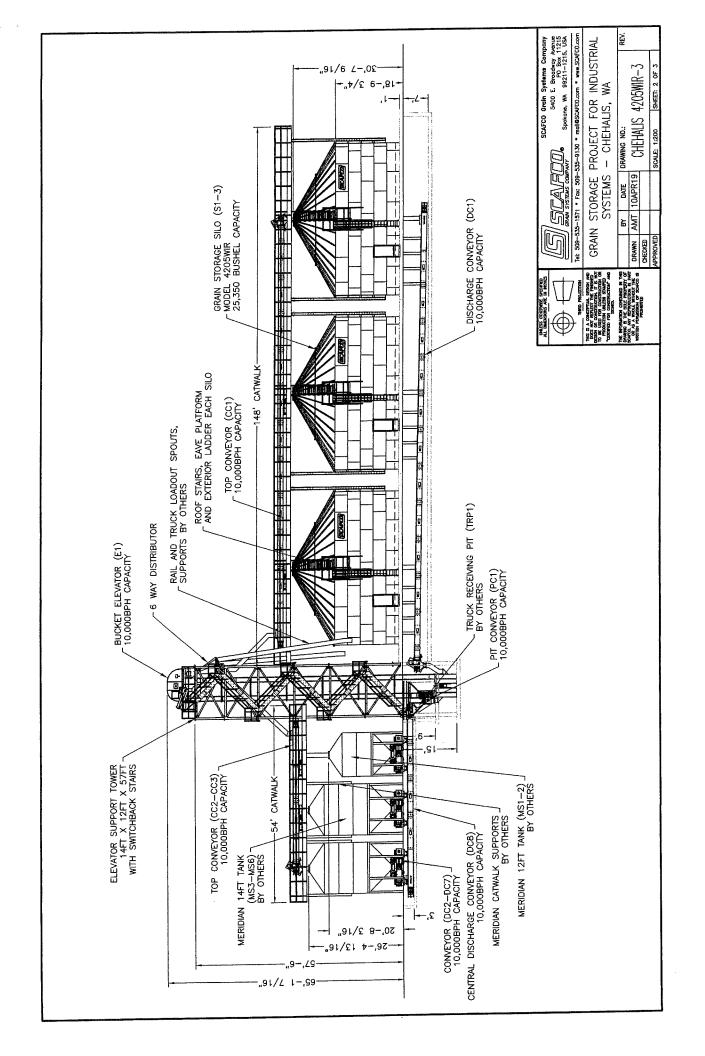

#### b. New land use and building applications for review

- i. <u>UGA-PLAT-20-001 0 Harold Drive 69-Lot Subdivision:</u> Homestreet Development, LLC. is proposing a 69-lot single family homes with 3,031 linear feet of new public roads with sidewalks and landscaping.
- ii. <u>SEPA-20-0004 207 Maurin Road Southwest Washington Grain:</u> Construct Phase 1 through 4 of the Southwest Washington Grain project to include grain storage and loading, associated retail and commercial and management facilities.