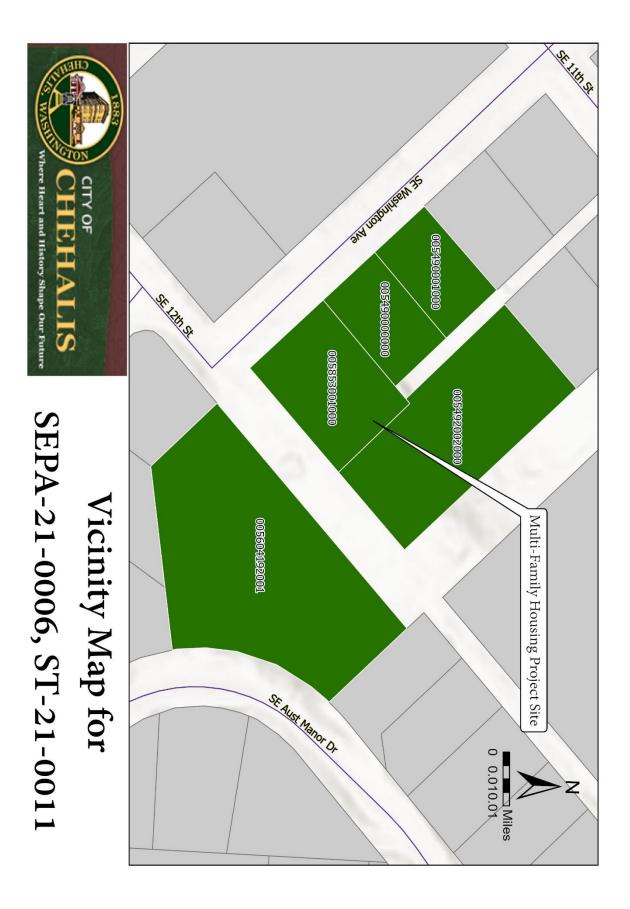

| Request:                         | Site Plan Review, SEPA Review                                                                                                                                                                                                                                                                                                                                        |
|----------------------------------|----------------------------------------------------------------------------------------------------------------------------------------------------------------------------------------------------------------------------------------------------------------------------------------------------------------------------------------------------------------------|
| Applicant:<br>Land Use Case#:    | Fuller Designs, 1101 Kresky Ave, Centralia WA 98531<br>SEPA-21-0006 and ST-21-0011                                                                                                                                                                                                                                                                                   |
| Date of Application:             | June 28 <sup>th</sup> , 2021                                                                                                                                                                                                                                                                                                                                         |
| Date of Complete<br>Application: | August 31 <sup>st</sup> , 2021                                                                                                                                                                                                                                                                                                                                       |
| Project Location:                | 1137 SE Washington Ave; Lewis County Parcel<br>#005490001000, 005490000000, 005492002000,<br>005604192001, 005853001000                                                                                                                                                                                                                                              |
| Proposal:                        | Fuller Designs is proposing a multifamily housing project with 4 two-story fourplexes, and 4 two-story duplexes.                                                                                                                                                                                                                                                     |
| City Contact:                    | To view the complete application online:<br><u>https://www.ci.chehalis.wa.us/building/public-notices-</u><br><u>development-review-committee-drc</u><br>Or contact Amelia Schwartz, City Planner<br>Community Development<br>1321 S. Market Blvd<br>Chehalis WA 98532<br>Phone: 360.485.0373 (8am-4:30pm)<br>Email: aschwartz@ci.chehalis.wa.us                      |
| Comment Procedures:              | This decision has a 14-day <b>public review period that</b><br><b>ends on September 14<sup>th</sup>, 2021.</b> Written comments must<br>be submitted to Community Development at the address<br>listed above. Only written comments will be accepted. If you<br>have further questions, please contact Amelia Schwartz at<br>the phone number or email listed above. |