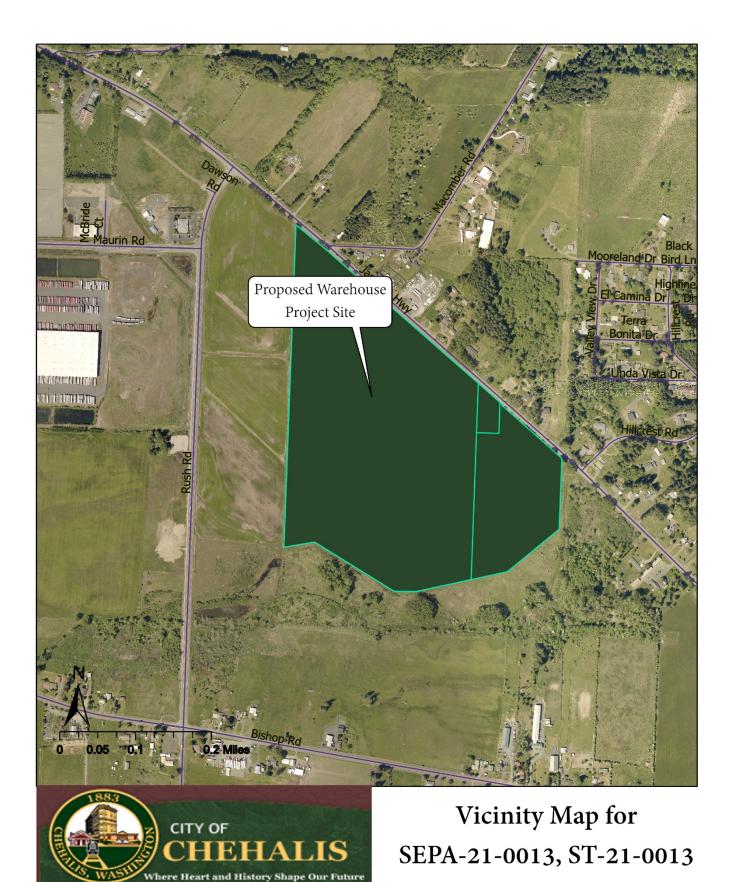

October 26th, 2021

Dear Property Owner,

Barghausen Consulting Engineers is proposing construction of a 1,001,625sq ft warehouse facility with parking, and improvements. The project area is zoned IL and is a permitted use in this zone. By law, the City is required to send notice to all property owners within 300 feet of this area. This may be the only opportunity you have to comment. If you have any questions or comments, please follow the directions below in the Notice of

Application.

|                                  | NOTICE OF APPLICATION                                                                                                                                                                                                                                                                                                                                   |
|----------------------------------|---------------------------------------------------------------------------------------------------------------------------------------------------------------------------------------------------------------------------------------------------------------------------------------------------------------------------------------------------------|
| Request:                         | Site Plan Review, SEPA Review                                                                                                                                                                                                                                                                                                                           |
| Applicant:                       | Barghausen Consulting Engineers, 18215 72nd Ave S,<br>Kent WA 98032                                                                                                                                                                                                                                                                                     |
| Land Use Case#:                  | SEPA-21-0013 and ST-21-0013                                                                                                                                                                                                                                                                                                                             |
| Date of Application:             | October 20th, 2021                                                                                                                                                                                                                                                                                                                                      |
| Date of Complete<br>Application: | October 20th, 2021                                                                                                                                                                                                                                                                                                                                      |
| Project Location:                | 2844 Jackson Highway, Chehalis; Lewis County Parcel<br>#017800001009, 017800001010 and 017800003000                                                                                                                                                                                                                                                     |
| Proposal:                        | Barghausen Consulting Engineers is proposing<br>construction of a 1,001,625sq ft warehouse facility with<br>parking, and improvements.                                                                                                                                                                                                                  |
| City Contact:                    | To view the complete application online:<br><u>https://www.ci.chehalis.wa.us/building/public-notices-development-review-committee-drc</u><br>To contact Amelia Schwartz, City Planner:<br>Building and Planning Department<br>1321 S. Market Blvd<br>Chehalis WA 98532<br>Phone: 360.485.0373 (8am-4:30pm)<br>Email: <u>aschwartz@ci.chehalis.wa.us</u> |
| Comment Procedures:              | This decision has a 14-day public review period that ends<br>on November 9 <sup>th</sup> , 2021. Written comments must be<br>submitted to Amelia Schwartz at the address listed<br>above. Only written comments will be accepted. If you<br>have further questions, please contact Amelia Schwartz<br>at the phone number or email listed above.        |