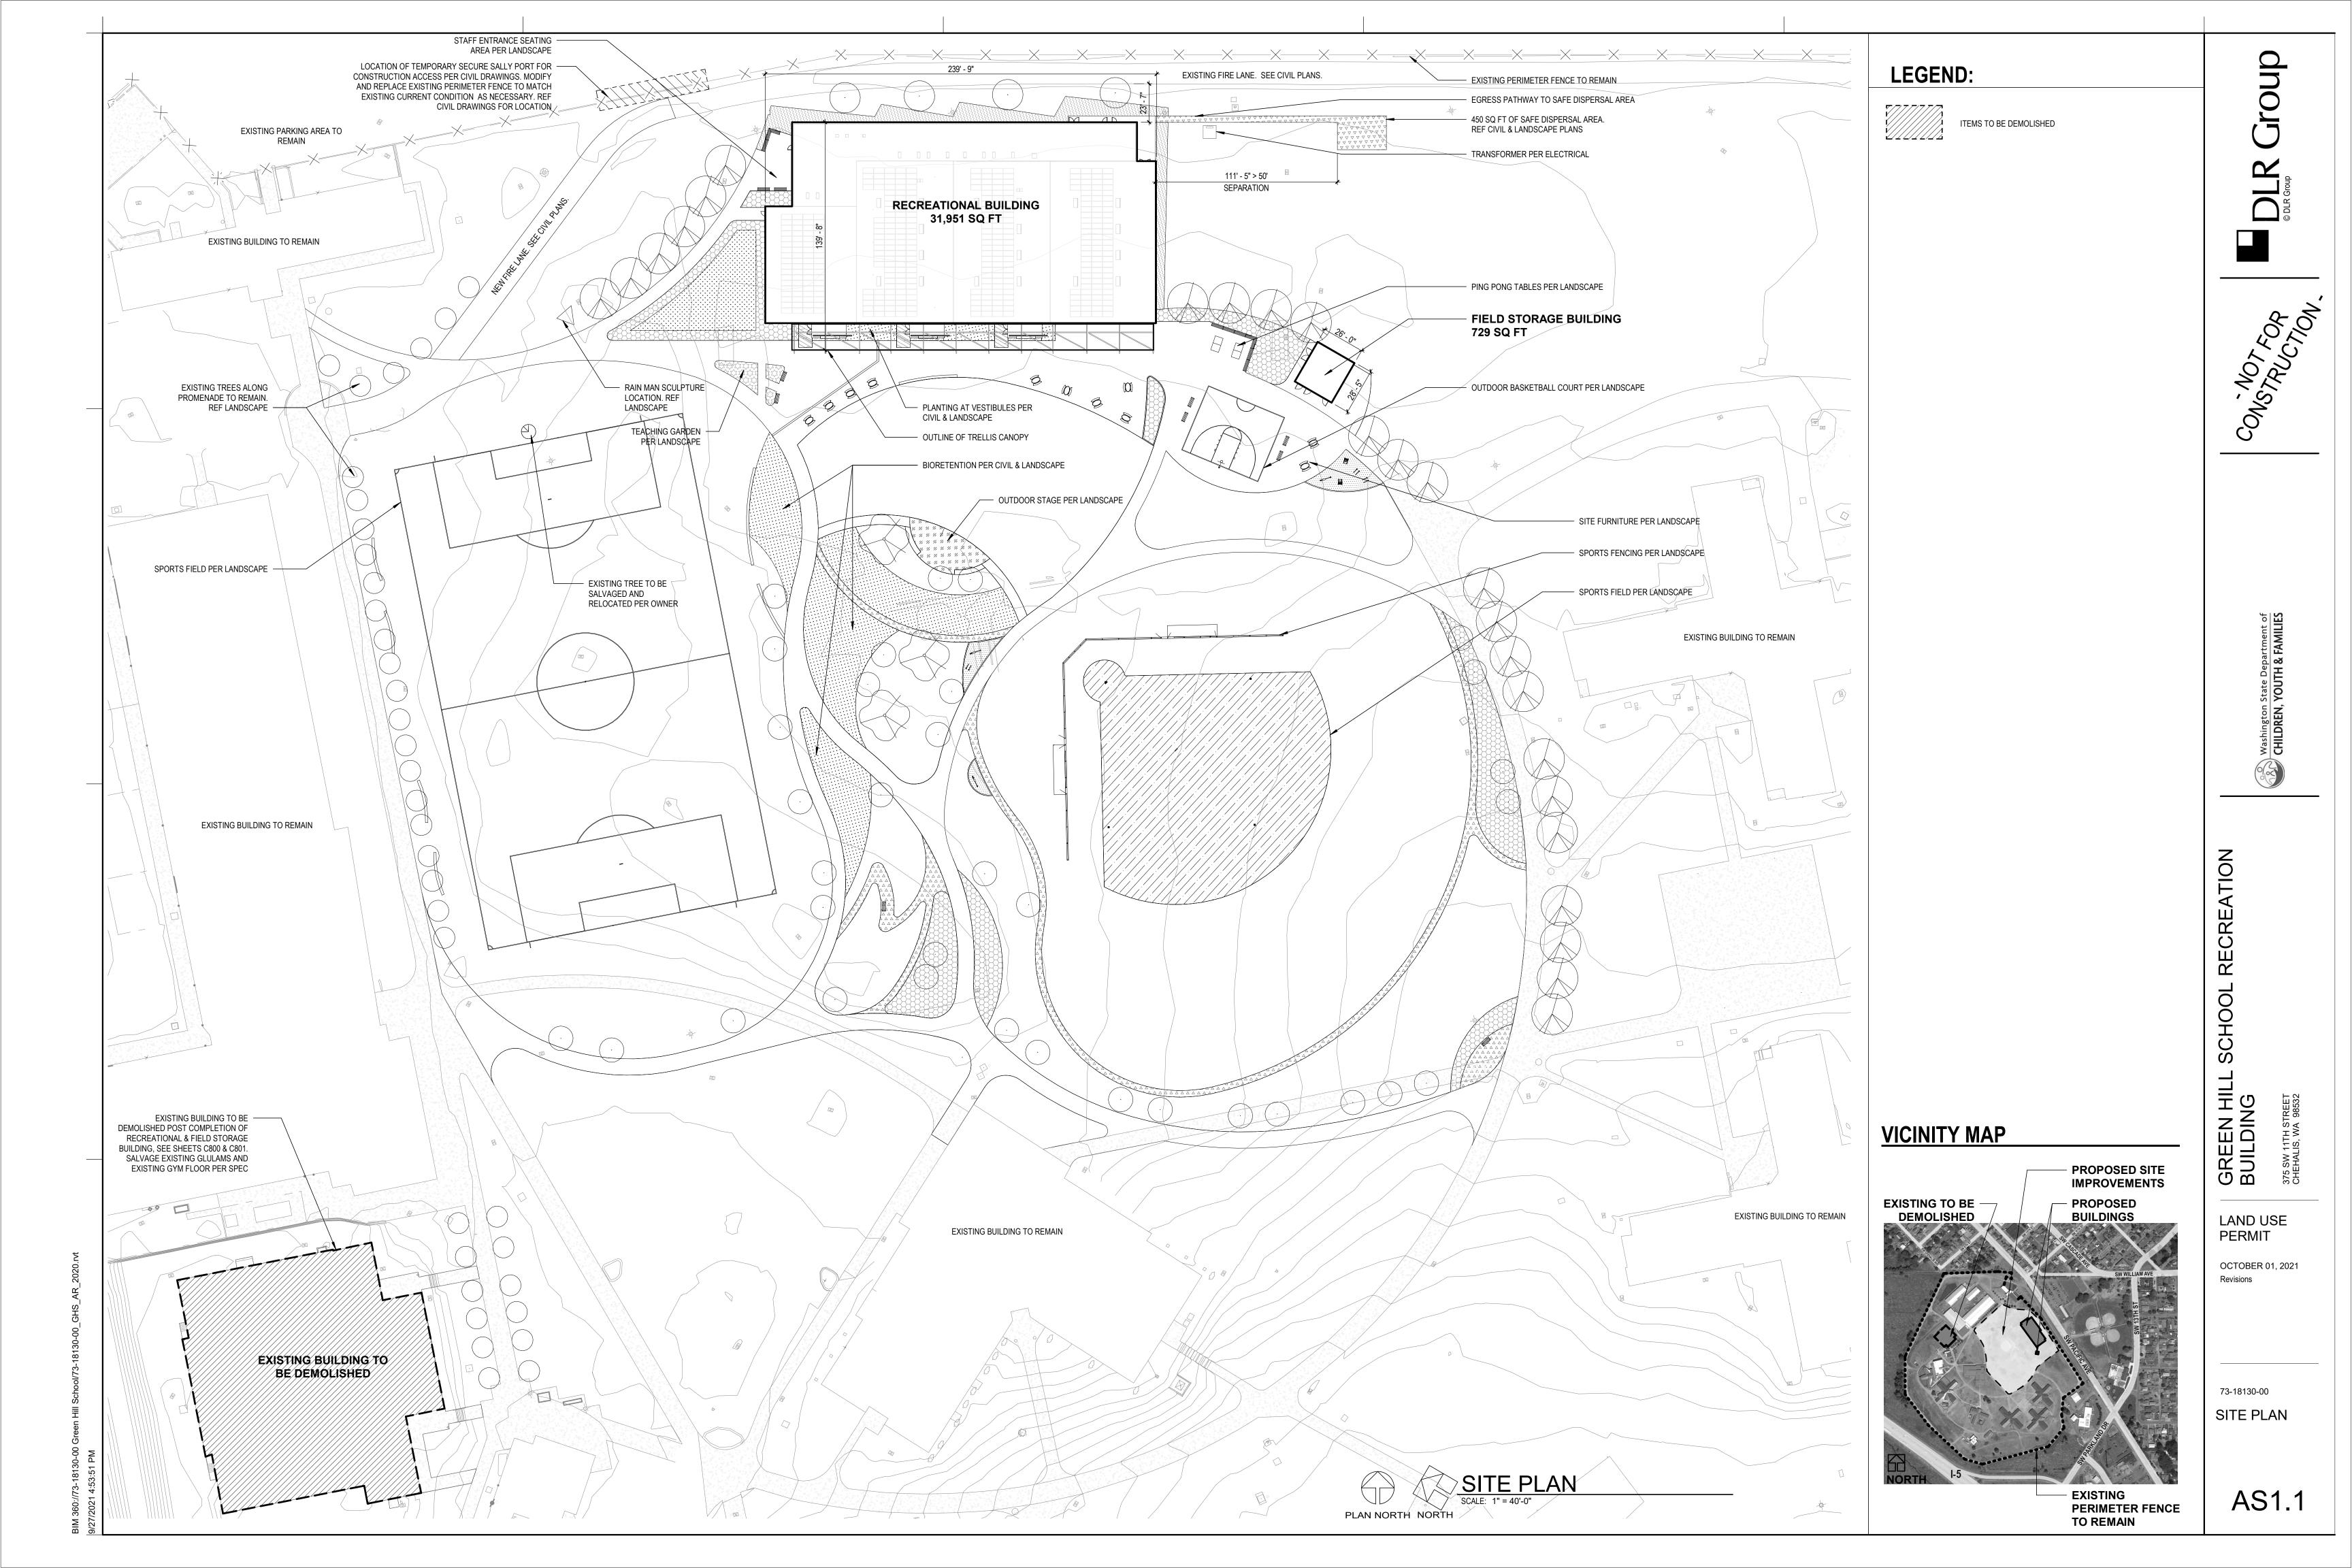

# GREEN HILL SCHOOL

# RECREATION BUILDING

# LAND USE PERMIT

375 SW 11TH STREET CHEHALIS, WA 98532

OCTOBER 01, 2021

### VICINITY MAP