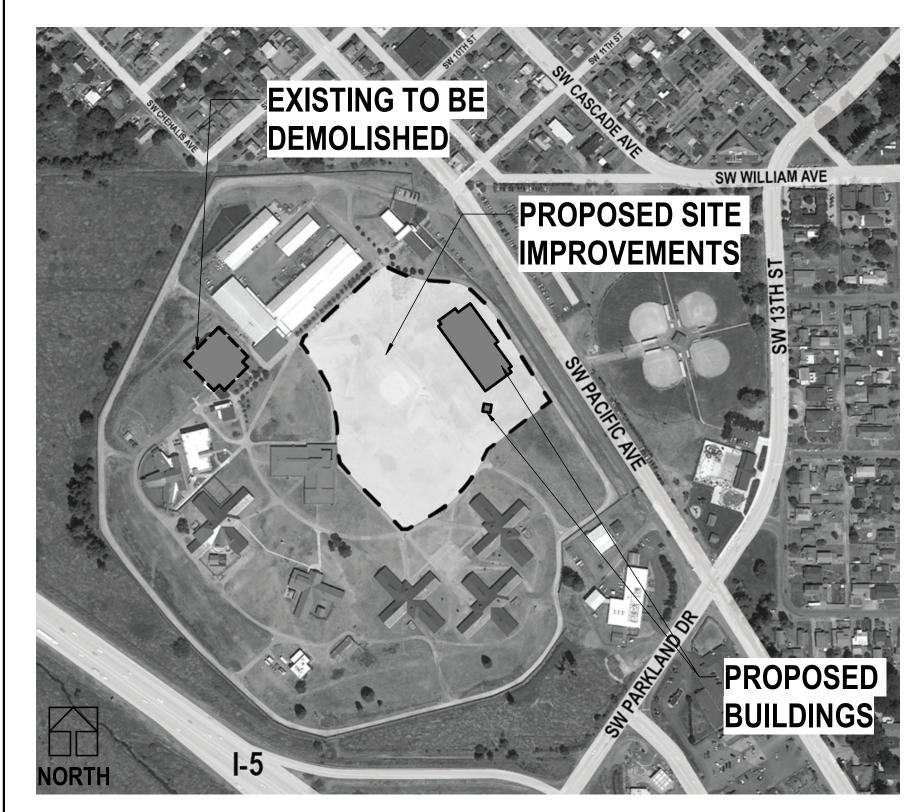

# GREEN HILL SCHOOL

# RECREATION BUILDING



# LAND USE PERMIT

375 SW 11TH STREET CHEHALIS, WA 98532

OCTOBER 01, 2021

### VICINITY MAP



## PROJECT TEAM

#### **OWNER**

DEPARTMENT OF CHILDREN, YOUTH & WASHINGTON STATE DEPARTMENT FAMILIES (DCYF) 1110 JEFFERSON ST SE OLYMPIA, WA 98501 P. 360.951.0717

TRENT PHILLIPS PHILLTA@DCYF.WA.GOV

#### MECHANICAL ENGINEER

**DLR GROUP** 51 UNIVERSITY STREET, SUITE 600 SEATTLE, WA 98101 P. 206.461.6000

JOE LLONA JLLONA@DLRGROUP.COM

#### OWNER REPRESENTATIVE

OF ENTERPRISE SERVICES 1500 JEFFERSON ST SE OLYMPIA, WA 98504 P. 360.401.9528

DAVID HINKSON DAVID.HINKSON@DES.WA.GOV

#### **ELECTRICAL ENGINEER**

DLR GROUP 51 UNIVERSITY ST, #600 SEATTLE, WA 98101 P. 206.461.6000

**SEAN AVERY** SAVERY@DLRGROUP.COM

#### **ARCHITECT**

DLR GROUP 51 UNIVERSITY ST, SUITE 600 SEATTLE, WA 98101 P. 206.461.6000

ERICA LOYND ELOYND@DLRGROUP.COM

#### LANDSCAPE ARCHITECT

2101 4TH AVE N, SUITE 1800