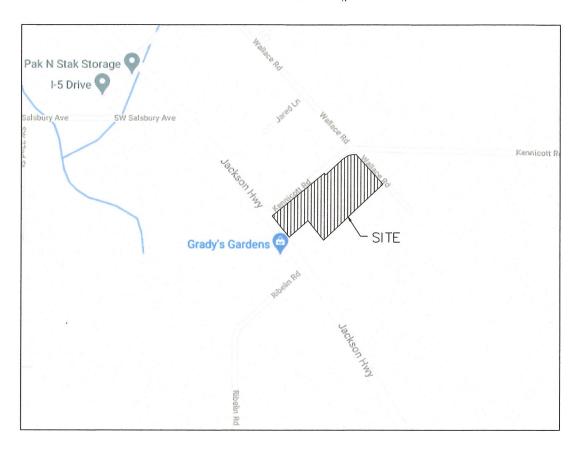

## **Existing Conditions**

This project consists of 1 parcel listed above and is located in Chehalis. The site currently is undeveloped land used for pasture with two small sheds on it. The site has access from Kennicott Road.

## Roads/Access

The site currently has direct access from Kennicott Road.

# **JACKSON VILLA 4**

SECTION 03 TOWNSHIP 13N RANGE 02W PT LT 8 SE RD BLK CHEHALIS. WASHINGTON

# VICINITY MAP