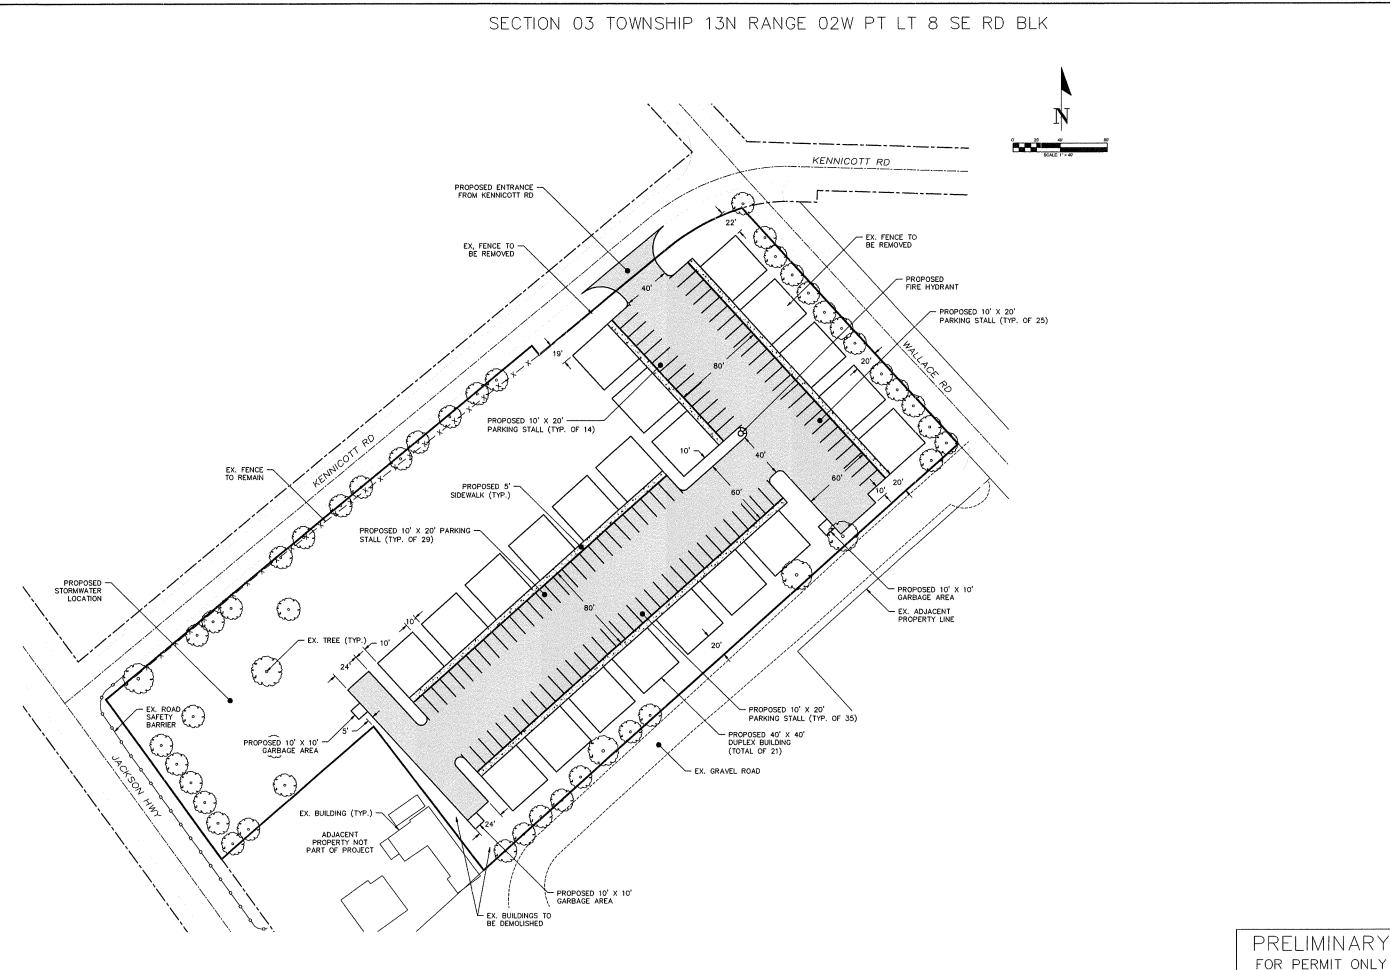

# **JACKSON VILLA 4**

SECTION 03 TOWNSHIP 13N RANGE 02W PT LT 8 SE RD BLK CHEHALIS. WASHINGTON

SHEET S JACKSON VILLA COVER DATE: 10/22/20 CIVIL SHOWN

1 OF 2

CONCEPTUAL SITE PLAN

SCALE:

1:40

DRAWN:

DRAWN:

CHECKED:

PROJECT NAME:

JACKSON VILLA 4

FULLER DESIGNS 645 SE PROSPECT STREET CHEHALIS, WA 98532 520-840-3599

| DATE:             | 10/22/20                 |      |      |
|-------------------|--------------------------|------|------|
| REV: DESCRIPTION: | PRELIMINARY - FOR PERMIT |      |      |
| REV:              | 0                        |      |      |
|                   |                          | <br> | <br> |

C1.1

2 OF 2