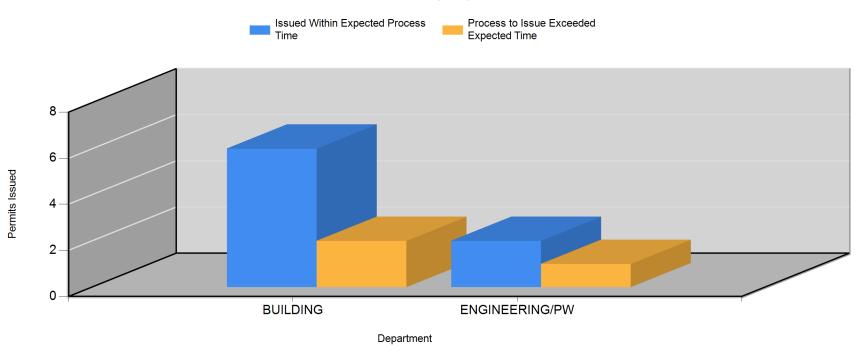

# **Average Process Time**

| Department | Permit Type       | Expected Process Time | Number<br>Submitted | Number<br>Issued | Mean Time<br>to Issue | Standard<br>Deviation | Average<br>Cycles | Issued<br>Within | Issued<br>Over |
|------------|-------------------|-----------------------|---------------------|------------------|-----------------------|-----------------------|-------------------|------------------|----------------|
| BUILDING   | BU-<br>COMMERCIAL | Same Day              | 3                   | 0                | Same Day              | 0 Days                | 1                 | 0                | 0              |
|            | BU-RESIDENTIAL    | Same Day              | 1                   | 2                | 6 Days                | 8.49 Days             | 1                 | 1                | 1              |
|            | DEMOLITION        | 60 Days               | 1                   | 1                | 50 Days               | 0 Days                | 1                 | 1                | 0              |
|            | MECHANICAL        | 60 Days               | 3                   | 3                | Same Day              | 0 Days                | 1                 | 3                | 0              |

# ALL DEPARTMENTS ALL PERMIT TYPES SUBMITTED OR ISSUED BETWEEN 10/15/2020 AND 10/22/2020

| BUILDING           | UGA-<br>COMMERCIAL                      | Same Day | 1 | 0 | 1 Day    | 0 Days    | 1 | 0 | 0 |
|--------------------|-----------------------------------------|----------|---|---|----------|-----------|---|---|---|
|                    | UGA-<br>EARTHMOVING                     | 60 Days  | 1 | 1 | 3 Days   | 0 Days    | 1 | 1 | 0 |
|                    | UGA-<br>RESIDENTIAL<br>(NEW)            | Same Day | 0 | 1 | 3 Days   | 0 Days    | 1 | 0 | 1 |
| ENGINEERING/P<br>W | ENGINEERING /<br>UTILITY<br>CONNECTIONS | 60 Days  | 1 | 1 | 312 Days | 0 Days    | 1 | 0 | 1 |
|                    | RIGHT-OF-WAY<br>(CONSTRUCTION           | 60 Days  | 2 | 2 | 15 Days  | 4.24 Days | 1 | 2 | 0 |