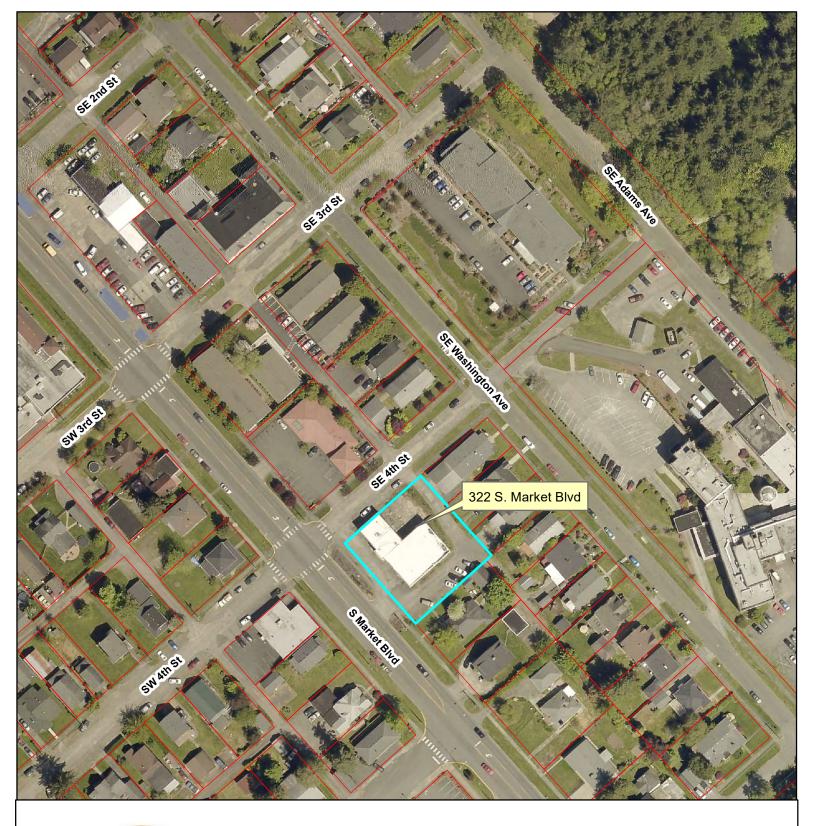

# a. Applicant Conference:

- i. <u>AC-20-015 422 S Market Blvd Proposal to construct a pharmacy</u>: Applicant is proposing to build a 1,500 sq/ft pharmacy with drive thru, new parking, utilities and site improvements. Lewis County TPN 004918000000, zoned CG (Commercial General).
- b. New land use and building applications for review:

# Vicinity Map for 322 S. Market Blvd

010

Updated: January 4, 2021