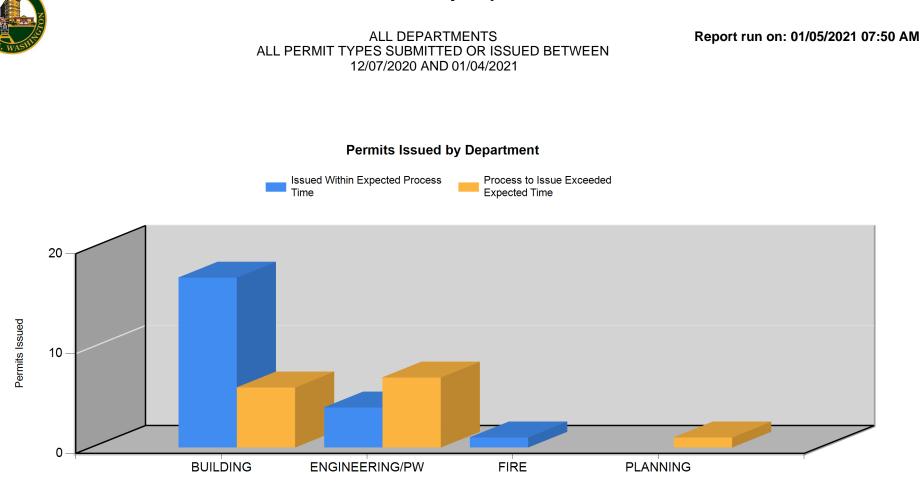

#### **Average Process Time**

| Department | Permit Type             | Expected<br>Process Time | Number<br>Submitted | Number<br>Issued | Mean Time<br>to Issue | Standard<br>Deviation | Average<br>Cycles | lssued<br>Within | Issued<br>Over |
|------------|-------------------------|--------------------------|---------------------|------------------|-----------------------|-----------------------|-------------------|------------------|----------------|
| BUILDING   | BU-<br>COMMERCIAL       | Same Day                 | 4                   | 2                | 13 Days               | 18.93 Days            | 1                 | 1                | 1              |
|            | BU-RESIDENTIAL          | Same Day                 | 3                   | 2                | 4 Days                | 3.79 Days             | 1                 | 1                | 1              |
|            | BU-RESIDENTIAL<br>(NEW) | Same Day                 | 2                   | 5                | Same Day              | 0 Days                | 1                 | 5                | 0              |
|            | EARTHMOVING             | 60 Days                  | 2                   | 0                | Same Day              | 0 Days                | 1                 | 0                | 0              |

#### ALL DEPARTMENTS ALL PERMIT TYPES SUBMITTED OR ISSUED BETWEEN 12/07/2020 AND 01/04/2021

| BUILDING           | PLM                                     | Same Day | 5 | 2 | 1 Day    | 1.53 Days  | 1 | 0 | 2 |
|--------------------|-----------------------------------------|----------|---|---|----------|------------|---|---|---|
|                    | SIGN                                    | 60 Days  | 1 | 1 | 7 Days   | 0 Days     | 1 | 1 | 0 |
|                    | SPECIAL EVENT<br>PERMIT                 | Same Day | 1 | 1 | Same Day | 0 Days     | 1 | 1 | 0 |
|                    | UGA-<br>COMMERCIAL<br>(NEW)             | Same Day | 0 | 1 | Same Day | 0 Days     | 1 | 1 | 0 |
|                    | UGA-<br>RESIDENTIAL                     | Same Day | 1 | 2 | 13 Days  | 11.31 Days | 1 | 0 | 2 |
|                    | UGA-<br>RESIDENTIAL<br>(NEW)            | Same Day | 5 | 0 | Same Day | 0 Days     | 1 | 0 | 0 |
|                    | UGA-SIGN                                | 60 Days  | 0 | 1 | 12 Days  | 0 Days     | 1 | 1 | 0 |
|                    | MANUFACTURED<br>STRUCTURE<br>PLACEMENT  | 60 Days  | 1 | 0 | Same Day | 0 Days     | 1 | 0 | 0 |
|                    | MECHANICAL                              | 60 Days  | 4 | 6 | Same Day | 0 Days     | 1 | 6 | 0 |
| ENGINEERING/P<br>W | OVERWIDTH                               | Same Day | 1 | 1 | 4 Days   | 0 Days     | 1 | 0 | 1 |
| vv                 | RIGHT-OF-WAY<br>(CONSTRUCTION<br>)      | 60 Days  | 4 | 4 | 34 Days  | 29.65 Days | 1 | 3 | 1 |
|                    | RIGHT-OF-WAY<br>(OCCUPANCY)             | 60 Days  | 1 | 1 | 12 Days  | 0 Days     | 1 | 1 | 0 |
|                    | ENGINEERING /<br>UTILITY<br>CONNECTIONS | 60 Days  | 5 | 4 | 147 Days | 0 Days     | 1 | 0 | 4 |
|                    | CIVIL PLAN<br>APPROVAL                  | 60 Days  | 2 | 1 | 182 Days | 0 Days     | 1 | 0 | 1 |
| FIRE               | FIRE SAFETY                             | 60 Days  | 1 | 1 | 1 Day    | 0 Days     | 1 | 1 | 0 |
| PLANNING           | APPLICANT<br>CONFERENCE                 | 28 Days  | 1 | 0 | Same Day | 0 Days     | 1 | 0 | 0 |
|                    | BOUNDARY LINE<br>ADJUSTMENT             | 60 Days  | 1 | 0 | Same Day | 0 Days     | 1 | 0 | 0 |