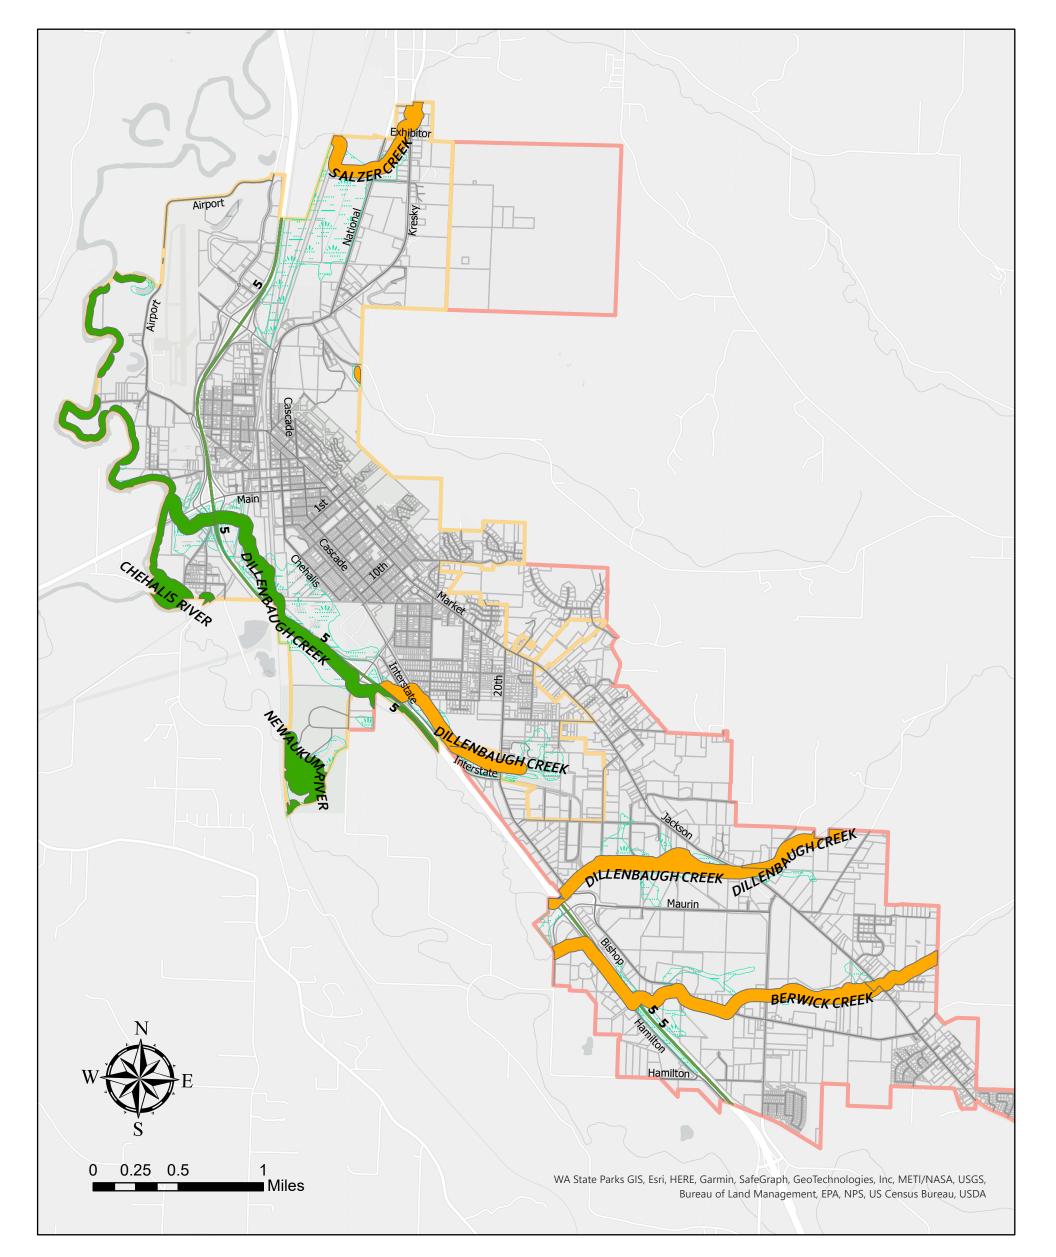

## CITY OF CHEHALIS SHORELINE DESIGNATIONS

Potentially Associated Wetlands

🚞 City Limits

🗖 UGA

Designation

High IntensityUrban Conservancy

Data: City of Chehalis, FEMA, ESRI, Washington State Department of Ecology, NHD

Shoreline jurisdiction boundaries depicted on this map are approximate. They have not been formally delineated or surveyed and are intended for planning purposes only. The shoreline jurisdictional area was calculated by combining a 200' buffer surrounding SMP streams with the floodway area and surrounding 200' buffer within City of Chehalis jurisdiction and the Special Flood Hazard Area. Additional site-specific evaluation may be needed to confirm/verify information shown on this map.