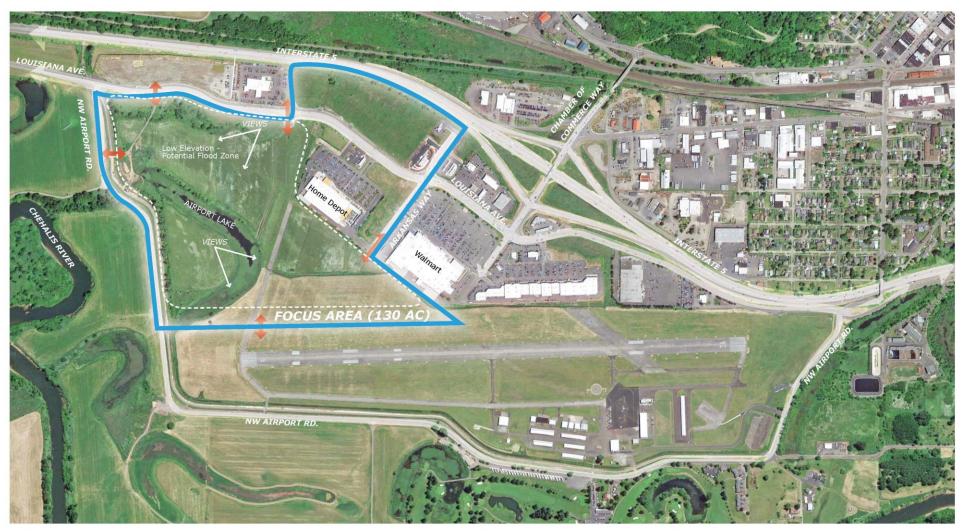

## Focus Area & Existing Conditions





## **Programming Concepts**









## WHPacific

## **AVIATION**

## AIRPORT MECHANICS TRAINING & VOCATION SCHOOLS









HANGARS / JET SERVICES









#### LEGEND: UPPER TERRACE DEVELOPMENT TRAILHEAD LOWER TERRACE DEVELOPMENT NEW ROAD [FILL REQUIRED] \*\*\*\*\*\*\*\*\*\*\*\* EXISTING TRAIL CHILDREN'S MUSEUM POTENTIAL TRAIL CONNECTION TRAILHEAD PARK

#### 1. PAHSE 1:

- Aviation expansion
- Aviation expansion
  Road connection from Louisiana Ave. to Arkansas Way. for aviation expansion

   Alternative: Cul-de-sac from Loiusiana Ave. to Aviation Expansion

  Market Study Analysis for commercial developments
  Upper terrace development

- Lower terrace development & upper terrace where wetland fill is required
  Trailhead Park at Airport Lake
- Trail Connections

## **UPPER TERRACE