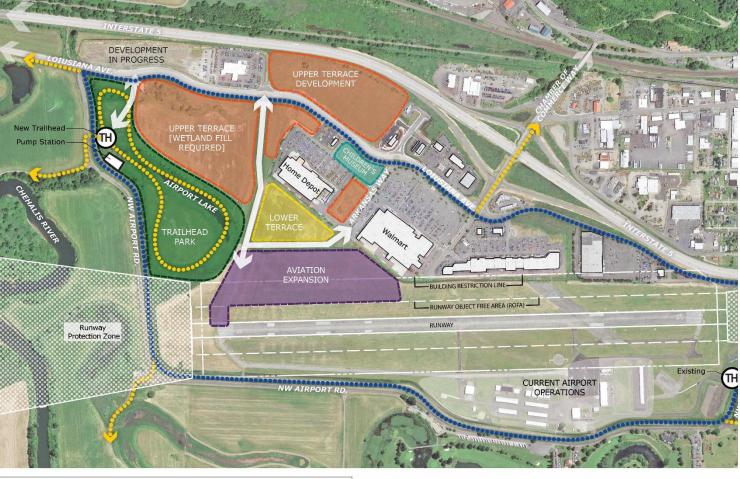

#### LEGEND: UPPER TERRACE DEVELOPMENT TRAILHEAD LOWER TERRACE DEVELOPMENT NEW ROAD [FILL REQUIRED] \*\*\*\*\*\*\*\*\*\*\*\* EXISTING TRAIL CHILDREN'S MUSEUM POTENTIAL TRAIL CONNECTION TRAILHEAD PARK

#### 1. PAHSE 1:

- Aviation expansion
- Aviation expansion
  Road connection from Louisiana Ave. to Arkansas Way. for aviation expansion

   Alternative: Cul-de-sac from Loiusiana Ave. to Aviation Expansion

  Market Study Analysis for commercial developments
  Upper terrace development

- Lower terrace development & upper terrace where wetland fill is required
  Trailhead Park at Airport Lake
- Trail Connections

## **UPPER TERRACE DEVELOPMENT**

## **LOWER TERRACE DEVELOPMENT**

FITNESS, STORAGE, & TEMPORARY USE

**ELEVATED STRUCTURES** 

## **TRAILHEAD PARK**

## TRAILHEAD & WETLAND/AIRPORT OVERLOOKS

### TEMPORARY LAND USE - COMMUNITY GARDEN

**LOWER TERRACE DEVELOPMENT:**STORAGE, FITNESS AND TEMPORARY USE BUSINESSES

**AVIATION EXPANSION** HANGARS, JET SERVICES, AND AIRPORT MECHANICS TRAINING

CHILDRENS MUSEUM IN PROGRESS

WHPacific