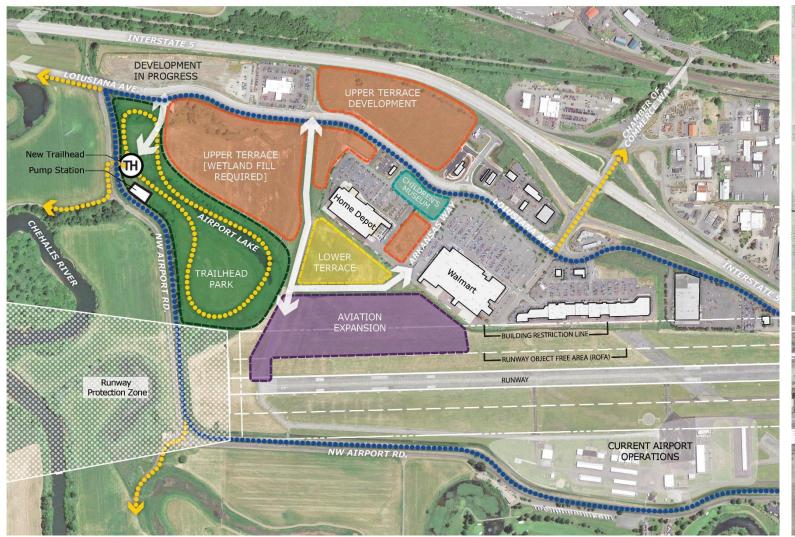

## Focus Area & Existing Conditions

#### LEGEND: UPPER TERRACE DEVELOPMENT TRAILHEAD LOWER TERRACE DEVELOPMENT NEW ROAD [FILL REQUIRED] \*\*\*\*\*\*\*\*\*\*\*\* EXISTING TRAIL CHILDREN'S MUSEUM POTENTIAL TRAIL CONNECTION TRAILHEAD PARK

#### 1. PAHSE 1:

- Aviation expansion
- Aviation expansion
  Road connection from Louisiana Ave. to Arkansas Way. for aviation expansion

   Alternative: Cul-de-sac from Loiusiana Ave. to Aviation Expansion

  Market Study Analysis for commercial developments
  Upper terrace development

- Lower terrace development & upper terrace where wetland fill is required
  Trailhead Park at Airport Lake
- Trail Connections

## **UPPER TERRACE DEVELOPMENT**

## LARGE COMMERCIAL, RETAIL AND FAMILY WAGE OPPORTUNITIES

## **LOWER TERRACE DEVELOPMENT**

FITNESS, STORAGE, & TEMPORARY USE

**ELEVATED STRUCTURES** 

## **TRAILHEAD PARK**

## **BIKE & TRAIL CONNECTIONS**