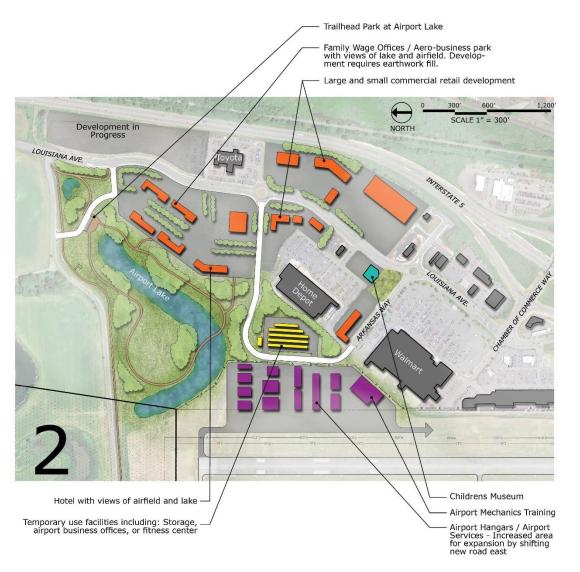

#### 1. PAHSE 1:

- · Aviation expansion
- Road connection from Louisiana Ave. to Arkansas Way. for aviation expansion
  Alternative: Cul-de-sac from Loiusiana Ave. to Aviation Expansion
  Market Study Analysis for commercial developments
- · Upper terrace development

- Lower terrace development & upper terrace where wetland fill is required
- · Trailhead Park at Airport Lake
- Trail Connections

### **FAMILY WAGE SERVICE JOBS:**

REAL ESTATE, FINANCIAL, INSURANCE, HEALTHCARE, HOSPITALTY

## LARGE COMMERCIAL, RETAIL AND FAMILY WAGE OPPORTUNITIES

## **LOWER TERRACE DEVELOPMENT**

FITNESS, STORAGE, & TEMPORARY USE

**ELEVATED STRUCTURES** 

## **TRAILHEAD PARK**