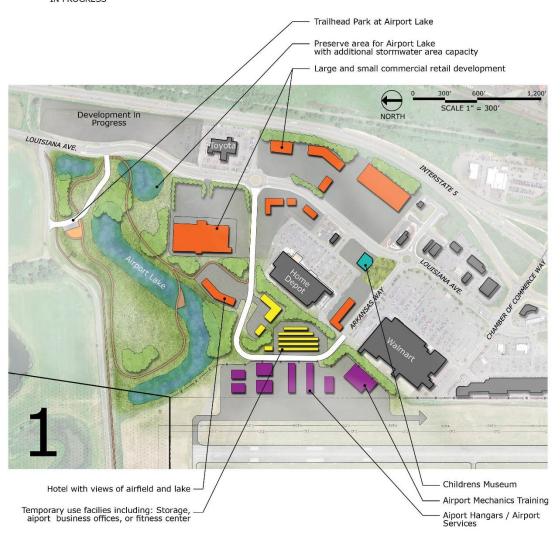

#### 1. PAHSE 1:

- Aviation expansion
- Aviation expansion
  Road connection from Louisiana Ave. to Arkansas Way. for aviation expansion

   Alternative: Cul-de-sac from Loiusiana Ave. to Aviation Expansion

  Market Study Analysis for commercial developments
  Upper terrace development

- Lower terrace development & upper terrace where wetland fill is required
  Trailhead Park at Airport Lake
- Trail Connections

## **UPPER TERRACE DEVELOPMENT**

### **FAMILY WAGE SERVICE JOBS:**

REAL ESTATE, FINANCIAL, INSURANCE, HEALTHCARE, HOSPITALTY

## LARGE COMMERCIAL, RETAIL AND FAMILY WAGE OPPORTUNITIES

## **LOWER TERRACE DEVELOPMENT**

FITNESS, STORAGE, & TEMPORARY USE

**ELEVATED STRUCTURES** 

## **TRAILHEAD PARK**