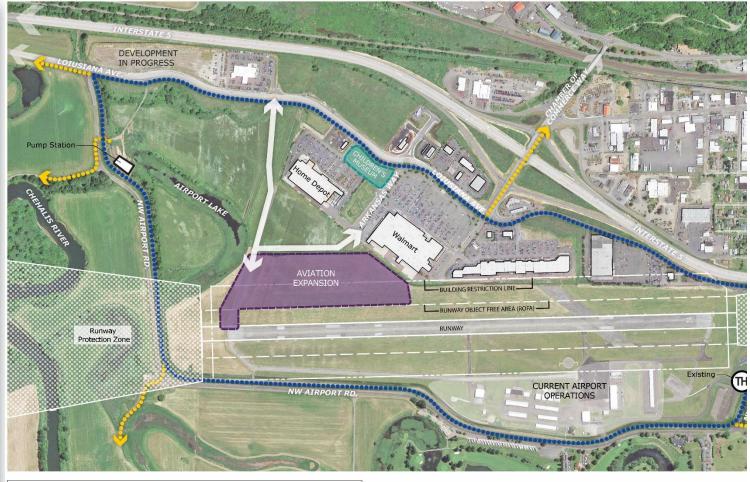

#### 1. PAHSE 1:

- Aviation expansion
- Aviation expansion
  Road connection from Louisiana Ave. to Arkansas Way. for aviation expansion

   Alternative: Cul-de-sac from Loiusiana Ave. to Aviation Expansion

  Market Study Analysis for commercial developments
  Upper terrace development

- Lower terrace development & upper terrace where wetland fill is required
  Trailhead Park at Airport Lake
- Trail Connections

**LOWER TERRACE DEVELOPMENT:**STORAGE, FITNESS AND TEMPORARY USE BUSINESSES

**AVIATION EXPANSION** HANGARS, JET SERVICES, AND AIRPORT MECHANICS TRAINING

CHILDRENS MUSEUM IN PROGRESS

WHPacific

# Concept of Airport Lake Park and Development – Viewing Southeast