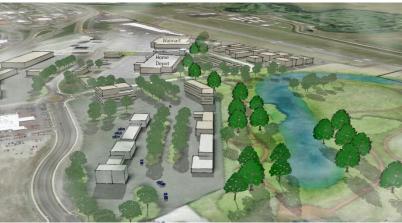

**













## WHPacific





#### 1. PAHSE 1:

- Aviation expansion
- Road connection from Louisiana Ave. to Arkansas Way. for aviation expansion
  Alternative: Cul-de-sac from Loiusiana Ave. to Aviation Expansion
- Market Study Analysis for commercial developments
- · Upper terrace development

- · Lower terrace development & upper terrace where wetland fill is required
- Trailhead Park at Airport Lake
- Trail Connections

UPPER TERRACE DEVELOPMENT: LARGE COMMERCIAL BUSINESSES AND FAMILY WAGE JOBS

**LOWER TERRACE DEVELOPMENT:**STORAGE, FITNESS AND TEMPORARY USE BUSINESSES

**AVIATION EXPANSION** HANGARS, JET SERVICES, AND AIRPORT MECHANICS TRAINING

CHILDRENS MUSEUM IN PROGRESS





WHPacific



# Concept of Airport Lake Park and Development – Viewing Southeast



## WHPacific