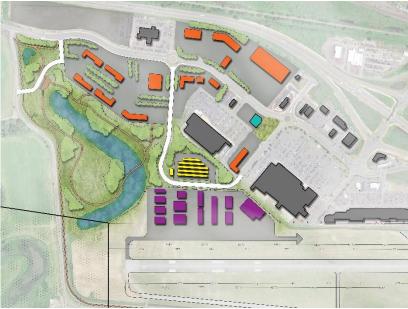

#### LEGEND: UPPER TERRACE DEVELOPMENT TRAILHEAD LOWER TERRACE DEVELOPMENT NEW ROAD [FILL REQUIRED] \*\*\*\*\*\*\*\*\*\*\*\* EXISTING TRAIL CHILDREN'S MUSEUM POTENTIAL TRAIL CONNECTION TRAILHEAD PARK

#### 1. PAHSE 1:

- Aviation expansion
- Aviation expansion
  Road connection from Louisiana Ave. to Arkansas Way. for aviation expansion

   Alternative: Cul-de-sac from Loiusiana Ave. to Aviation Expansion

  Market Study Analysis for commercial developments
  Upper terrace development

- Lower terrace development & upper terrace where wetland fill is required
  Trailhead Park at Airport Lake
- Trail Connections

## **UPPER TERRACE DEVELOPMENT**

## **LOWER TERRACE DEVELOPMENT**

FITNESS, STORAGE, & TEMPORARY USE

**ELEVATED STRUCTURES** 

## **TRAILHEAD PARK**