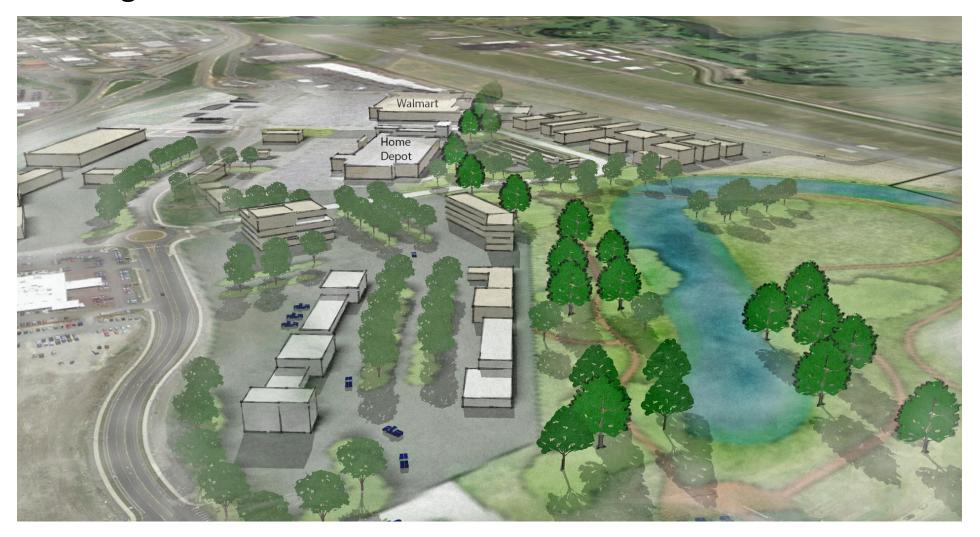

& TRAIL CONNECTIONS**













## WHPacific





#### 1. PAHSE 1:

- Aviation expansion
- Road connection from Louisiana Ave. to Arkansas Way. for aviation expansion
  Alternative: Cul-de-sac from Loiusiana Ave. to Aviation Expansion
- Market Study Analysis for commercial developments
- · Upper terrace development

- · Lower terrace development & upper terrace where wetland fill is required
- Trailhead Park at Airport Lake
- Trail Connections

UPPER TERRACE DEVELOPMENT: LARGE COMMERCIAL BUSINESSES AND FAMILY WAGE JOBS

**LOWER TERRACE DEVELOPMENT:**STORAGE, FITNESS AND TEMPORARY USE BUSINESSES

**AVIATION EXPANSION** HANGARS, JET SERVICES, AND AIRPORT MECHANICS TRAINING

CHILDRENS MUSEUM IN PROGRESS





WHPacific



# Concept of Airport Lake Park and Development – Viewing Southeast



## WHPacific