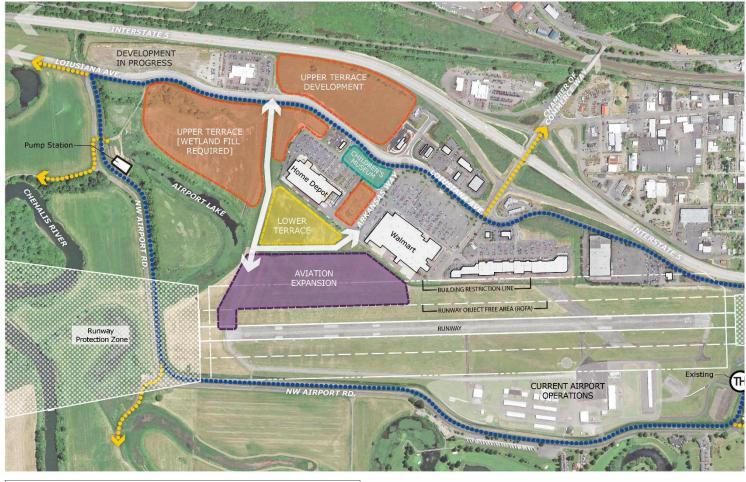

## Focus Area & Existing Conditions

#### 1. PAHSE 1:

- Aviation expansion
- Aviation expansion
  Road connection from Louisiana Ave. to Arkansas Way. for aviation expansion

   Alternative: Cul-de-sac from Loiusiana Ave. to Aviation Expansion

  Market Study Analysis for commercial developments
  Upper terrace development

- Lower terrace development & upper terrace where wetland fill is required
  Trailhead Park at Airport Lake
- Trail Connections

## **UPPER TERRACE DEVELOPMENT**

## **LOWER TERRACE DEVELOPMENT**

FITNESS, STORAGE, & TEMPORARY USE

**ELEVATED STRUCTURES** 

## **TRAILHEAD PARK**

## **BIKE & TRAIL CONNECTIONS**

- · Lower terrace development & upper terrace where wetland fill is required
- Trailhead Park at Airport Lake
- Trail Connections

UPPER TERRACE DEVELOPMENT: LARGE COMMERCIAL BUSINESSES AND FAMILY WAGE JOBS

**LOWER TERRACE DEVELOPMENT:**STORAGE, FITNESS AND TEMPORARY USE BUSINESSES

**AVIATION EXPANSION** HANGARS, JET SERVICES, AND AIRPORT MECHANICS TRAINING

CHILDRENS MUSEUM IN PROGRESS

WHPacific