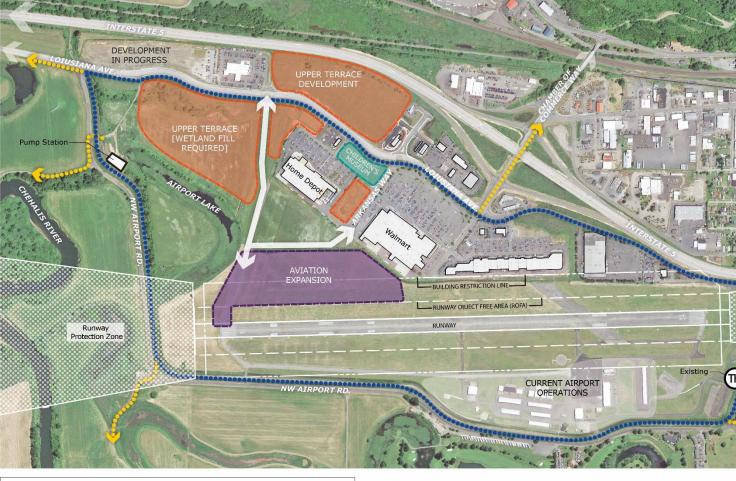

## Focus Area & Existing Conditions

#### 1. PAHSE 1:

- Aviation expansion
- Aviation expansion
  Road connection from Louisiana Ave. to Arkansas Way. for aviation expansion

   Alternative: Cul-de-sac from Loiusiana Ave. to Aviation Expansion

  Market Study Analysis for commercial developments
  Upper terrace development

- Lower terrace development & upper terrace where wetland fill is required
  Trailhead Park at Airport Lake
- Trail Connections

## **UPPER TERRACE DEVELOPMENT**

## **LOWER TERRACE DEVELOPMENT**

FITNESS, STORAGE, & TEMPORARY USE

**ELEVATED STRUCTURES** 

## **TRAILHEAD PARK**

## **BIKE & TRAIL CONNECTIONS**

**LOWER TERRACE DEVELOPMENT:**STORAGE, FITNESS AND TEMPORARY USE BUSINESSES

**AVIATION EXPANSION** HANGARS, JET SERVICES, AND AIRPORT MECHANICS TRAINING

CHILDRENS MUSEUM IN PROGRESS

WHPacific