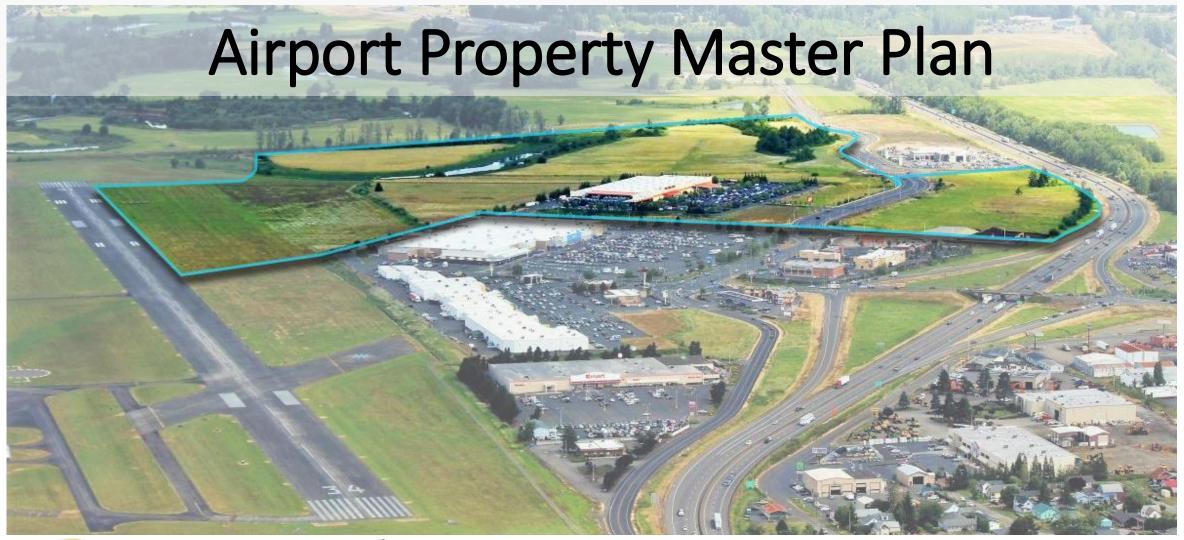

## Focus Area & Existing Conditions





## **Programming Concepts**









## WHPacific

## **AVIATION**

## AIRPORT MECHANICS TRAINING & VOCATION SCHOOLS









HANGARS / JET SERVICES









#### LEGEND: UPPER TERRACE DEVELOPMENT TRAILHEAD LOWER TERRACE DEVELOPMENT NEW ROAD [FILL REQUIRED] \*\*\*\*\*\*\*\*\*\*\*\* EXISTING TRAIL CHILDREN'S MUSEUM POTENTIAL TRAIL CONNECTION TRAILHEAD PARK

#### 1. PAHSE 1:

- Aviation expansion
- Aviation expansion
  Road connection from Louisiana Ave. to Arkansas Way. for aviation expansion

   Alternative: Cul-de-sac from Loiusiana Ave. to Aviation Expansion

  Market Study Analysis for commercial developments
  Upper terrace development

- Lower terrace development & upper terrace where wetland fill is required
  Trailhead Park at Airpo